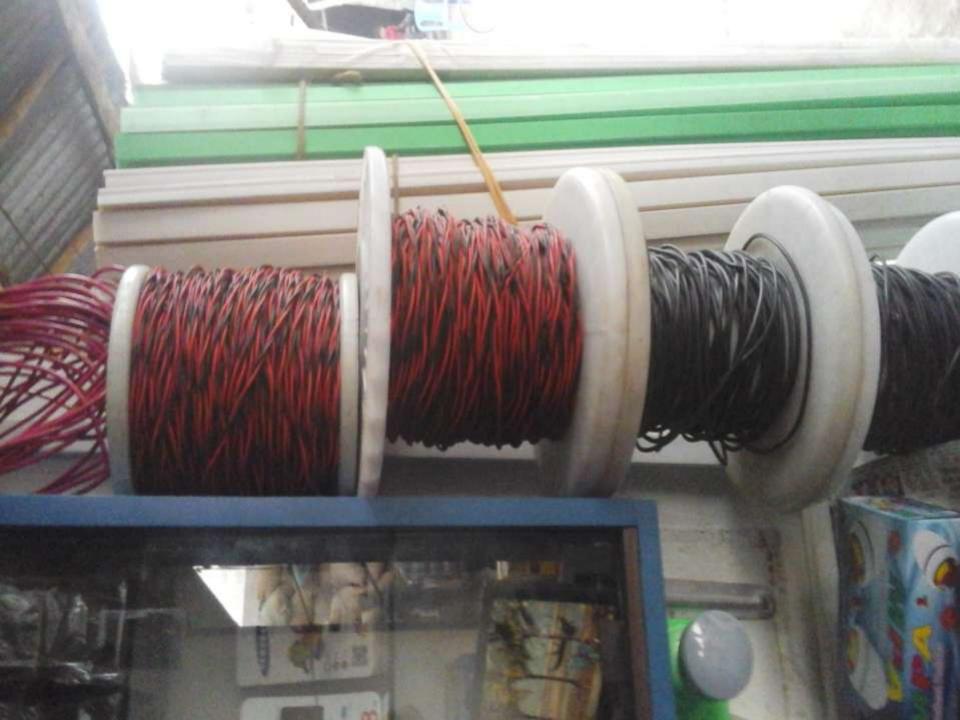

# **PROPOSED NOBIN UDYOKTA BUSINESS INFO**

| Business Name                                                          | : | M/S Asad Electronics & Multimedia                                                        |
|------------------------------------------------------------------------|---|------------------------------------------------------------------------------------------|
| Address/ Location                                                      | : | Dabra road, Sothibari, Mithapukur, Rangpur.                                              |
| Total Investment in BDT                                                | : | Tk. 648,000                                                                              |
| Financing                                                              | : | Self Tk. 498,000 (from existing business)<br>Required Investment Tk. 150,000 (as equity) |
| Present salary/drawings from business                                  | : | BDT 3,000 (Three thousand)                                                               |
| Proposed Salary                                                        | : | BDT 5,000 (Five thousand)                                                                |
| Proposed Business<br>Implementation Plan                               |   |                                                                                          |
| <ul><li>(i) % of present gross profit<br/>margin</li></ul>             | : | On an average 15% and Song Download 80%                                                  |
| <ul><li>(ii) Estimated % of proposed<br/>gross profit margin</li></ul> | : | On an average 15% and Song Download 80%                                                  |
| (iii) In future risk mgt. plan<br>(from fire, disaster etc.)           |   |                                                                                          |

| Particul                                                                                                                                                                               | Existing<br>Business<br>(BDT)                                        | Proposed<br>(BDT) | Total<br>(BDT) |         |
|----------------------------------------------------------------------------------------------------------------------------------------------------------------------------------------|----------------------------------------------------------------------|-------------------|----------------|---------|
| Existing                                                                                                                                                                               | Proposed                                                             |                   |                |         |
| Investment in products<br>(Electric item and electric<br>accessories- wire, cable, light,<br>switch, holder, capacitor,<br>regulator multi plug, board,<br>stand, mobile battery etc.) | Investment in products<br>(Different types of Electric<br>item etc.) | 388,939           | 150,000        | 538,939 |
| Investment in machineries & e light and calculator etc.)                                                                                                                               | 32,600                                                               | _                 | 32,600         |         |
| Cash in hand                                                                                                                                                                           |                                                                      | 11,761            | -              | 11,761  |
| Advance for Shop                                                                                                                                                                       | 50,000                                                               | -                 | 50,000         |         |
| Decoration (Fixture & Fittings)                                                                                                                                                        |                                                                      | 14,700            | -              | 14,700  |
| Total Capital                                                                                                                                                                          | 498,000                                                              | 150,000           | 648,000        |         |