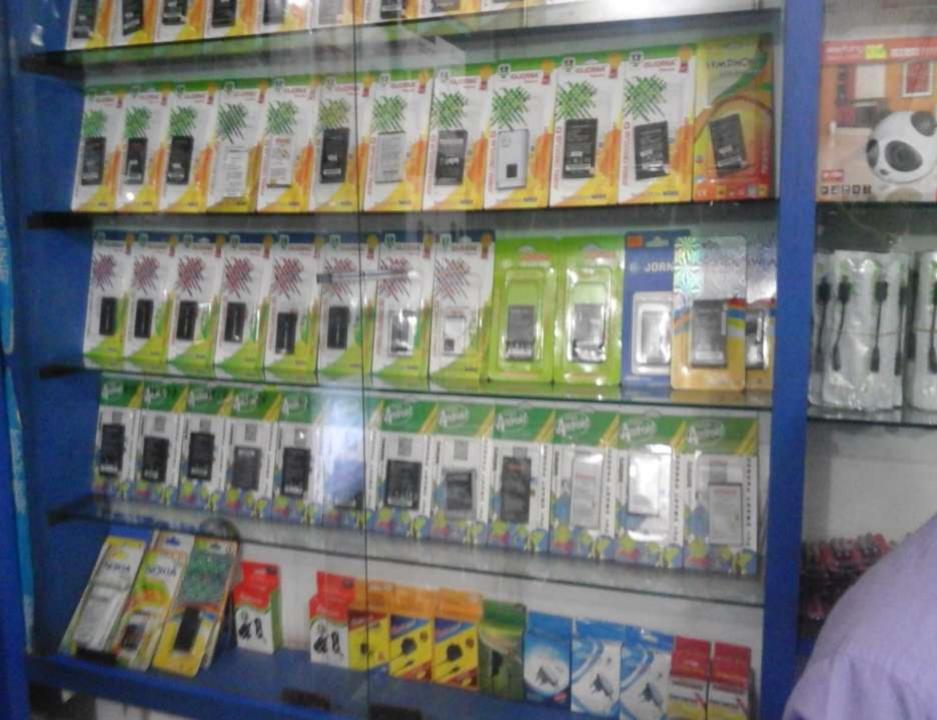

# **PROPOSED NOBIN UDYOKTA BUSINESS INFO**

| Business Name                                                          | : | M/S Asad Electronics & Multimedia                                                        |
|------------------------------------------------------------------------|---|------------------------------------------------------------------------------------------|
| Address/ Location                                                      | : | Dabra road, Sothibari, Mithapukur, Rangpur.                                              |
| Total Investment in BDT                                                | : | Tk. 648,000                                                                              |
| Financing                                                              | : | Self Tk. 498,000 (from existing business)<br>Required Investment Tk. 150,000 (as equity) |
| Present salary/drawings from business                                  | : | BDT 3,000 (Three thousand)                                                               |
| Proposed Salary                                                        | : | BDT 5,000 (Five thousand)                                                                |
| Proposed Business<br>Implementation Plan                               |   |                                                                                          |
| <ul><li>(i) % of present gross profit<br/>margin</li></ul>             | : | On an average 15% and Song Download 80%                                                  |
| <ul><li>(ii) Estimated % of proposed<br/>gross profit margin</li></ul> | : | On an average 15% and Song Download 80%                                                  |
| (iii) In future risk mgt. plan<br>(from fire, disaster etc.)           |   |                                                                                          |

| Particul                                                                                                                                                                               | Existing<br>Business<br>(BDT)                                        | Proposed<br>(BDT) | Total<br>(BDT) |         |
|----------------------------------------------------------------------------------------------------------------------------------------------------------------------------------------|----------------------------------------------------------------------|-------------------|----------------|---------|
| Existing                                                                                                                                                                               | Proposed                                                             |                   |                |         |
| Investment in products<br>(Electric item and electric<br>accessories- wire, cable, light,<br>switch, holder, capacitor,<br>regulator multi plug, board,<br>stand, mobile battery etc.) | Investment in products<br>(Different types of Electric<br>item etc.) | 388,939           | 150,000        | 538,939 |
| Investment in machineries & e light and calculator etc.)                                                                                                                               | 32,600                                                               | _                 | 32,600         |         |
| Cash in hand                                                                                                                                                                           |                                                                      | 11,761            | -              | 11,761  |
| Advance for Shop                                                                                                                                                                       | 50,000                                                               | -                 | 50,000         |         |
| Decoration (Fixture & Fittings)                                                                                                                                                        |                                                                      | 14,700            | -              | 14,700  |
| Total Capital                                                                                                                                                                          | 498,000                                                              | 150,000           | 648,000        |         |