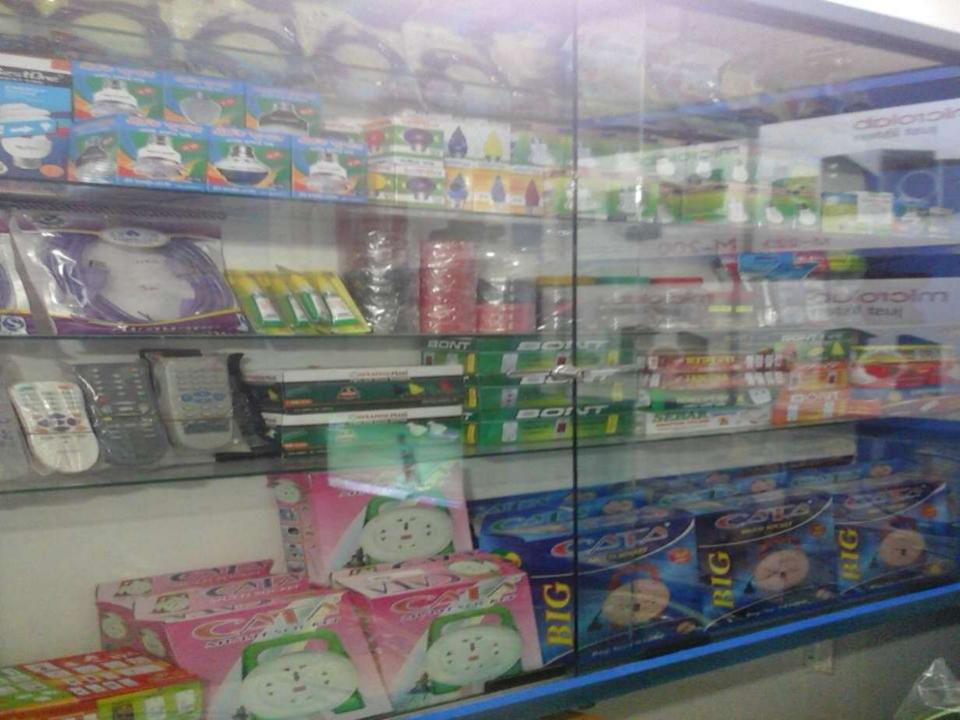

# **PROPOSED NOBIN UDYOKTA BUSINESS INFO**

| Business Name                                                          | : | M/S Asad Electronics & Multimedia                                                        |
|------------------------------------------------------------------------|---|------------------------------------------------------------------------------------------|
| Address/ Location                                                      | : | Dabra road, Sothibari, Mithapukur, Rangpur.                                              |
| Total Investment in BDT                                                | : | Tk. 648,000                                                                              |
| Financing                                                              | : | Self Tk. 498,000 (from existing business)<br>Required Investment Tk. 150,000 (as equity) |
| Present salary/drawings from business                                  | : | BDT 3,000 (Three thousand)                                                               |
| Proposed Salary                                                        | : | BDT 5,000 (Five thousand)                                                                |
| Proposed Business<br>Implementation Plan                               |   |                                                                                          |
| <ul><li>(i) % of present gross profit<br/>margin</li></ul>             | : | On an average 15% and Song Download 80%                                                  |
| <ul><li>(ii) Estimated % of proposed<br/>gross profit margin</li></ul> | : | On an average 15% and Song Download 80%                                                  |
| (iii) In future risk mgt. plan<br>(from fire, disaster etc.)           |   |                                                                                          |

| Particul                                                                                                                                                                               | Existing<br>Business<br>(BDT)                                        | Proposed<br>(BDT) | Total<br>(BDT) |         |
|----------------------------------------------------------------------------------------------------------------------------------------------------------------------------------------|----------------------------------------------------------------------|-------------------|----------------|---------|
| Existing                                                                                                                                                                               | Proposed                                                             |                   |                |         |
| Investment in products<br>(Electric item and electric<br>accessories- wire, cable, light,<br>switch, holder, capacitor,<br>regulator multi plug, board,<br>stand, mobile battery etc.) | Investment in products<br>(Different types of Electric<br>item etc.) | 388,939           | 150,000        | 538,939 |
| Investment in machineries & e light and calculator etc.)                                                                                                                               | 32,600                                                               | _                 | 32,600         |         |
| Cash in hand                                                                                                                                                                           |                                                                      | 11,761            | -              | 11,761  |
| Advance for Shop                                                                                                                                                                       | 50,000                                                               | -                 | 50,000         |         |
| Decoration (Fixture & Fittings)                                                                                                                                                        |                                                                      | 14,700            | -              | 14,700  |
| Total Capital                                                                                                                                                                          | 498,000                                                              | 150,000           | 648,000        |         |