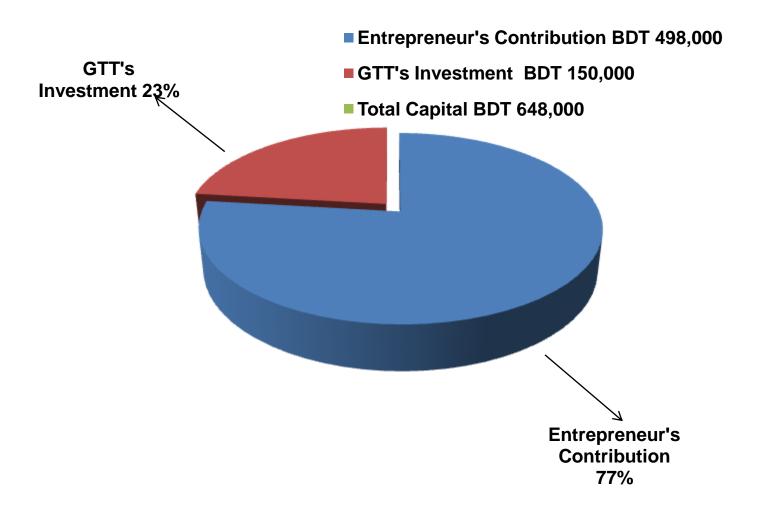

# **PROPOSED NOBIN UDYOKTA BUSINESS INFO**

| Business Name                                                          | : | M/S Asad Electronics & Multimedia                                                        |
|------------------------------------------------------------------------|---|------------------------------------------------------------------------------------------|
| Address/ Location                                                      | : | Dabra road, Sothibari, Mithapukur, Rangpur.                                              |
| Total Investment in BDT                                                | : | Tk. 648,000                                                                              |
| Financing                                                              | : | Self Tk. 498,000 (from existing business)<br>Required Investment Tk. 150,000 (as equity) |
| Present salary/drawings from business                                  | : | BDT 3,000 (Three thousand)                                                               |
| Proposed Salary                                                        | : | BDT 5,000 (Five thousand)                                                                |
| Proposed Business<br>Implementation Plan                               |   |                                                                                          |
| <ul><li>(i) % of present gross profit<br/>margin</li></ul>             | : | On an average 15% and Song Download 80%                                                  |
| <ul><li>(ii) Estimated % of proposed<br/>gross profit margin</li></ul> | : | On an average 15% and Song Download 80%                                                  |
| (iii) In future risk mgt. plan<br>(from fire, disaster etc.)           |   |                                                                                          |

| Particul                                                                                                                                                                               | Existing<br>Business<br>(BDT)                                        | Proposed<br>(BDT) | Total<br>(BDT) |         |
|----------------------------------------------------------------------------------------------------------------------------------------------------------------------------------------|----------------------------------------------------------------------|-------------------|----------------|---------|
| Existing                                                                                                                                                                               | Proposed                                                             |                   |                |         |
| Investment in products<br>(Electric item and electric<br>accessories- wire, cable, light,<br>switch, holder, capacitor,<br>regulator multi plug, board,<br>stand, mobile battery etc.) | Investment in products<br>(Different types of Electric<br>item etc.) | 388,939           | 150,000        | 538,939 |
| Investment in machineries & e light and calculator etc.)                                                                                                                               | 32,600                                                               | _                 | 32,600         |         |
| Cash in hand                                                                                                                                                                           |                                                                      | 11,761            | -              | 11,761  |
| Advance for Shop                                                                                                                                                                       | 50,000                                                               | -                 | 50,000         |         |
| Decoration (Fixture & Fittings)                                                                                                                                                        |                                                                      | 14,700            | -              | 14,700  |
| Total Capital                                                                                                                                                                          | 498,000                                                              | 150,000           | 648,000        |         |