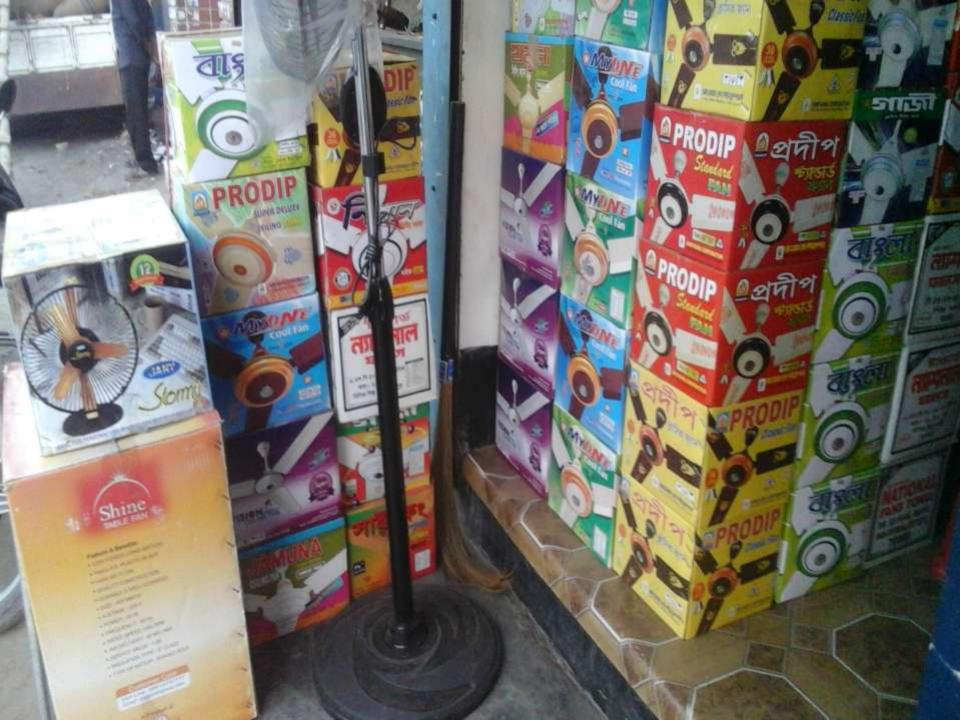

# **PROPOSED NOBIN UDYOKTA BUSINESS INFO**

| Business Name                                                          | : | M/S Asad Electronics & Multimedia                                                        |
|------------------------------------------------------------------------|---|------------------------------------------------------------------------------------------|
| Address/ Location                                                      | : | Dabra road, Sothibari, Mithapukur, Rangpur.                                              |
| Total Investment in BDT                                                | : | Tk. 648,000                                                                              |
| Financing                                                              | : | Self Tk. 498,000 (from existing business)<br>Required Investment Tk. 150,000 (as equity) |
| Present salary/drawings from business                                  | : | BDT 3,000 (Three thousand)                                                               |
| Proposed Salary                                                        | : | BDT 5,000 (Five thousand)                                                                |
| Proposed Business<br>Implementation Plan                               |   |                                                                                          |
| <ul><li>(i) % of present gross profit<br/>margin</li></ul>             | : | On an average 15% and Song Download 80%                                                  |
| <ul><li>(ii) Estimated % of proposed<br/>gross profit margin</li></ul> | : | On an average 15% and Song Download 80%                                                  |
| (iii) In future risk mgt. plan<br>(from fire, disaster etc.)           |   |                                                                                          |

| Particul                                                                                                                                                                               | Existing<br>Business<br>(BDT)                                        | Proposed<br>(BDT) | Total<br>(BDT) |         |
|----------------------------------------------------------------------------------------------------------------------------------------------------------------------------------------|----------------------------------------------------------------------|-------------------|----------------|---------|
| Existing                                                                                                                                                                               | Proposed                                                             |                   |                |         |
| Investment in products<br>(Electric item and electric<br>accessories- wire, cable, light,<br>switch, holder, capacitor,<br>regulator multi plug, board,<br>stand, mobile battery etc.) | Investment in products<br>(Different types of Electric<br>item etc.) | 388,939           | 150,000        | 538,939 |
| Investment in machineries & e light and calculator etc.)                                                                                                                               | 32,600                                                               | _                 | 32,600         |         |
| Cash in hand                                                                                                                                                                           |                                                                      | 11,761            | -              | 11,761  |
| Advance for Shop                                                                                                                                                                       | 50,000                                                               | -                 | 50,000         |         |
| Decoration (Fixture & Fittings)                                                                                                                                                        |                                                                      | 14,700            | -              | 14,700  |
| Total Capital                                                                                                                                                                          | 498,000                                                              | 150,000           | 648,000        |         |