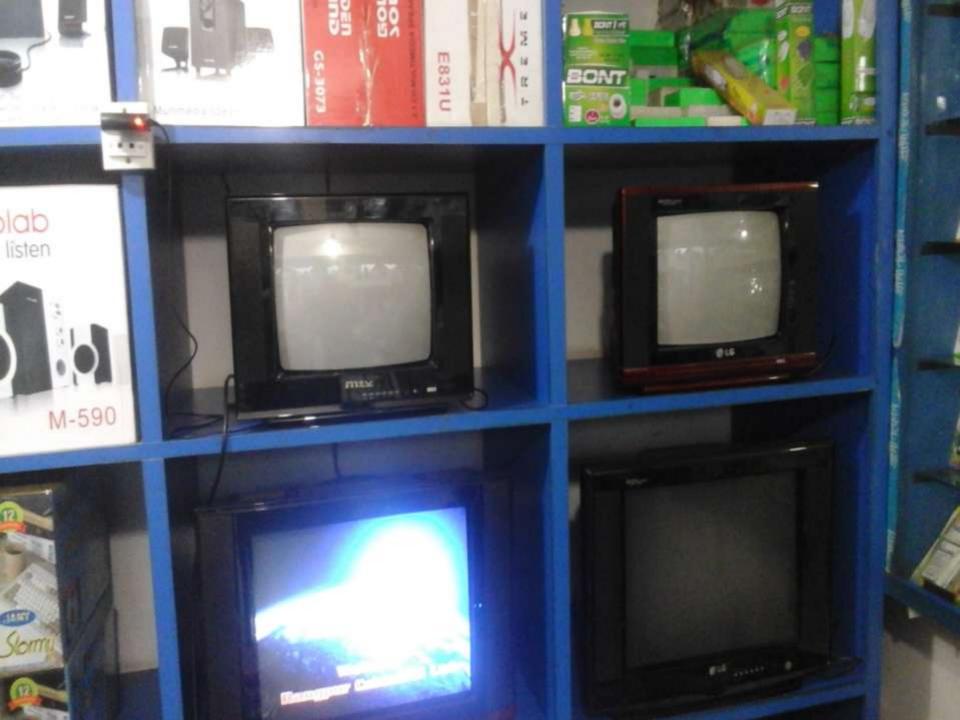

# **PROPOSED NOBIN UDYOKTA BUSINESS INFO**

| Business Name                                                          | : | M/S Asad Electronics & Multimedia                                                        |
|------------------------------------------------------------------------|---|------------------------------------------------------------------------------------------|
| Address/ Location                                                      | : | Dabra road, Sothibari, Mithapukur, Rangpur.                                              |
| Total Investment in BDT                                                | : | Tk. 648,000                                                                              |
| Financing                                                              | : | Self Tk. 498,000 (from existing business)<br>Required Investment Tk. 150,000 (as equity) |
| Present salary/drawings from business                                  | : | BDT 3,000 (Three thousand)                                                               |
| Proposed Salary                                                        | : | BDT 5,000 (Five thousand)                                                                |
| Proposed Business<br>Implementation Plan                               |   |                                                                                          |
| <ul><li>(i) % of present gross profit<br/>margin</li></ul>             | : | On an average 15% and Song Download 80%                                                  |
| <ul><li>(ii) Estimated % of proposed<br/>gross profit margin</li></ul> | : | On an average 15% and Song Download 80%                                                  |
| (iii) In future risk mgt. plan<br>(from fire, disaster etc.)           |   |                                                                                          |

| Particulars                                        |       | EB (BDT) |           |  |  |  |
|----------------------------------------------------|-------|----------|-----------|--|--|--|
| Faiticulais                                        | Daily | Monthly  | Yearly    |  |  |  |
| Sales income from products                         | 3,500 | 91,000   | 1,092,000 |  |  |  |
| Income from Song Download                          | 200   | 5,200    | 62,400    |  |  |  |
| Total Income from Sales & Servicing (A)            | 3,700 | 96,200   | 1,154,400 |  |  |  |
| Less: Cost of sales of products (Product Purchase) | 2,975 | 77,350   | 928,200   |  |  |  |
| Less: Cost of song download (collection cost)      | 40    | 1,040    | 12,480    |  |  |  |
| Total Cost of Sales & Services (B)                 | 3,015 | 78,390   | 940,680   |  |  |  |
| Gross Profit (C) [C=(A-B)]                         | 685   | 17,810   | 213,720   |  |  |  |
| Less: Operating Cost:                              |       |          |           |  |  |  |
| Electricity bill                                   |       | 700      | 8,400     |  |  |  |
| Generator bill                                     |       | 300      | 3,600     |  |  |  |
| Night Guard bill                                   |       | 800      | 9,600     |  |  |  |
| Shop rent                                          |       | 1,000    | 12,000    |  |  |  |
| Mobile bill                                        |       | 500      | 6,000     |  |  |  |
| Conveyance bill                                    |       | 7,000    | 84,000    |  |  |  |
| Present Salary (Family & Self)                     |       | 3,000    | 36,000    |  |  |  |
| Present Salary (Assistant-01-Father)               |       | 1,500    | 18,000    |  |  |  |
| Other Cost (stationary & Entertainment etc.)       |       | 1,000    | 12,000    |  |  |  |
| Non Cash Item:                                     |       |          | <u>.</u>  |  |  |  |
| Depreciation Expenses                              |       | 530      | 6,360     |  |  |  |
| Total Operating Cost (D)                           |       | 16,330   | 195,960   |  |  |  |
| Net Profit (C-D):                                  |       | 1,480    | 17,760    |  |  |  |