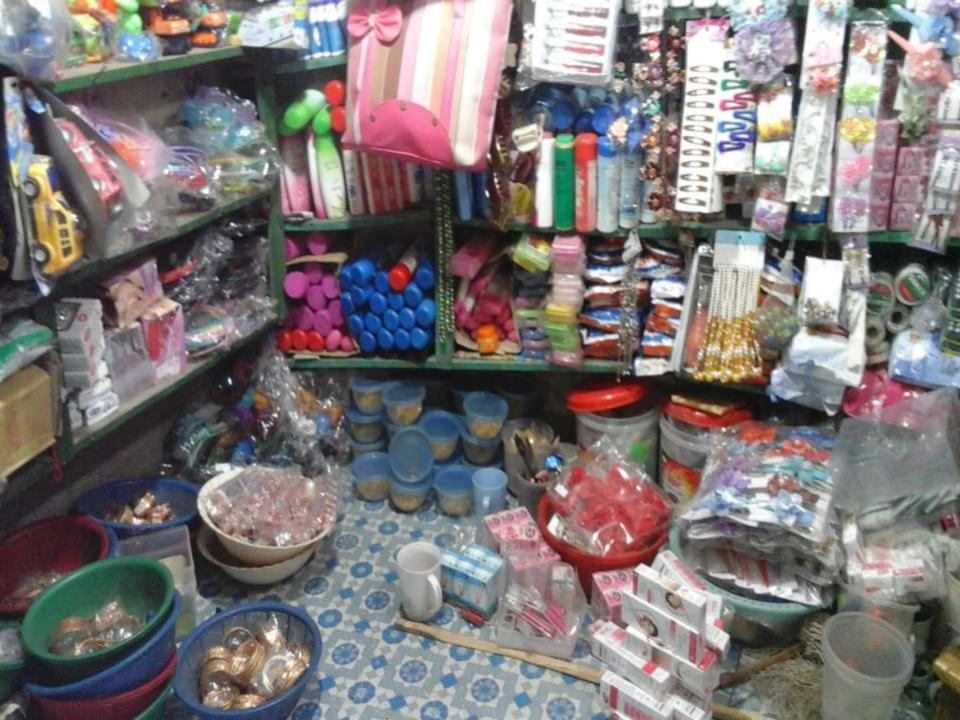

#### PROPOSED NOBIN UDYOKTA BUSINESS INFO

| Business Name                                                | : | Fatema Cosmetics Store                                                                |
|--------------------------------------------------------------|---|---------------------------------------------------------------------------------------|
| Address/ Location                                            | : | Shotibari Bazar, Mithapukur, Rangpur.                                                 |
| Total Investment in BDT                                      | : | Tk. 378,000                                                                           |
| Financing                                                    | : | Self Tk. 258,000 (from existing business) Required Investment Tk. 120,000 (as equity) |
| Present salary/drawings from business                        | : | BDT 6,000 (Six thousand)                                                              |
| Proposed Salary                                              | : | BDT 8,000 (Eight thousand)                                                            |
| Proposed Business<br>Implementation Plan                     |   |                                                                                       |
| (i) % of present gross profit margin                         | : | On an average 20%                                                                     |
| (ii) Estimated % of proposed gross profit margin             | : | On an average 20%                                                                     |
| (iii) In future risk mgt. plan<br>(from fire, disaster etc.) |   |                                                                                       |

#### PRESENT & PROPOSED INVESTMENT BREAKDOWN

| Particul                                                                         | Existing<br>Business<br>(BDT) | Proposed<br>(BDT) | Total<br>(BDT) |         |
|----------------------------------------------------------------------------------|-------------------------------|-------------------|----------------|---------|
| Existing                                                                         |                               | ,                 |                |         |
| Investment in products (Cosmetics item, jewellery item, toys and gift item etc.) | <b>,</b>                      | 243,054           | 120,000        | 363,054 |
| Investment in machine & edlight, calculator etc.)                                | 7,200                         | -                 | 7,200          |         |
| Cash in hand                                                                     | 2,646                         | -                 | 2,646          |         |
| Decoration (Fixture & Fitting                                                    | 5,100                         | _                 | 5,100          |         |
| Total Capital                                                                    | 258,000                       | 120,000           | 378,000        |         |