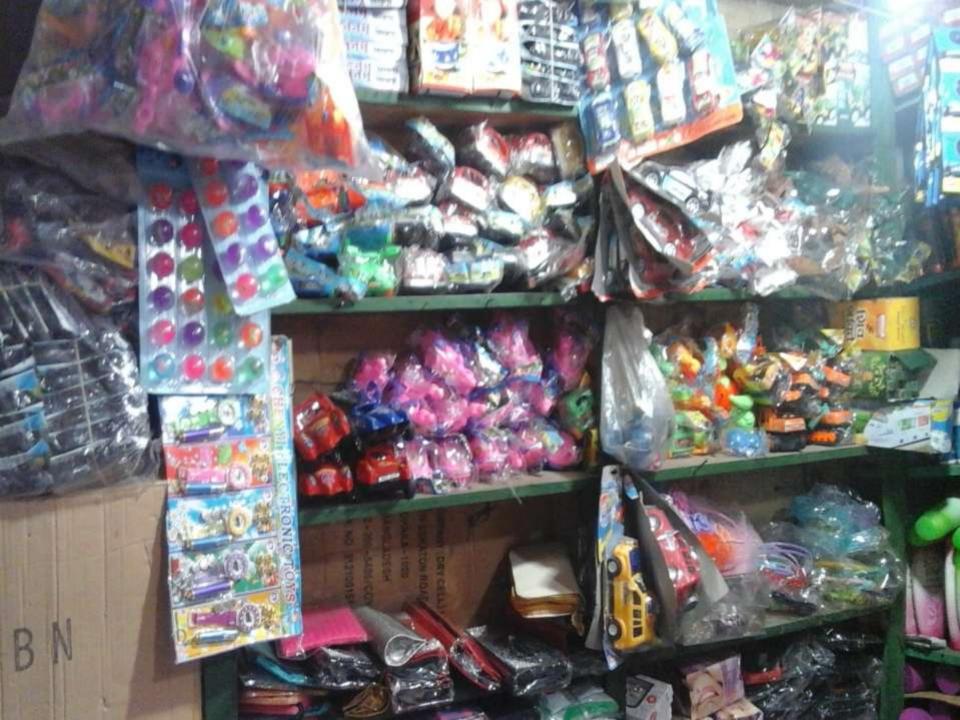

#### PROPOSED NOBIN UDYOKTA BUSINESS INFO

| Business Name                                                | : | Fatema Cosmetics Store                                                                |
|--------------------------------------------------------------|---|---------------------------------------------------------------------------------------|
| Address/ Location                                            | : | Shotibari Bazar, Mithapukur, Rangpur.                                                 |
| Total Investment in BDT                                      | : | Tk. 378,000                                                                           |
| Financing                                                    | : | Self Tk. 258,000 (from existing business) Required Investment Tk. 120,000 (as equity) |
| Present salary/drawings from business                        | : | BDT 6,000 (Six thousand)                                                              |
| Proposed Salary                                              | : | BDT 8,000 (Eight thousand)                                                            |
| Proposed Business<br>Implementation Plan                     |   |                                                                                       |
| (i) % of present gross profit margin                         | : | On an average 20%                                                                     |
| (ii) Estimated % of proposed gross profit margin             | : | On an average 20%                                                                     |
| (iii) In future risk mgt. plan<br>(from fire, disaster etc.) |   |                                                                                       |

#### PRESENT & PROPOSED INVESTMENT BREAKDOWN

| Particul                                                                         | Existing<br>Business<br>(BDT) | Proposed<br>(BDT) | Total<br>(BDT) |         |
|----------------------------------------------------------------------------------|-------------------------------|-------------------|----------------|---------|
| Existing                                                                         |                               | ,                 |                |         |
| Investment in products (Cosmetics item, jewellery item, toys and gift item etc.) | <b>,</b>                      | 243,054           | 120,000        | 363,054 |
| Investment in machine & edlight, calculator etc.)                                | 7,200                         | -                 | 7,200          |         |
| Cash in hand                                                                     | 2,646                         | -                 | 2,646          |         |
| Decoration (Fixture & Fitting                                                    | 5,100                         | _                 | 5,100          |         |
| Total Capital                                                                    | 258,000                       | 120,000           | 378,000        |         |