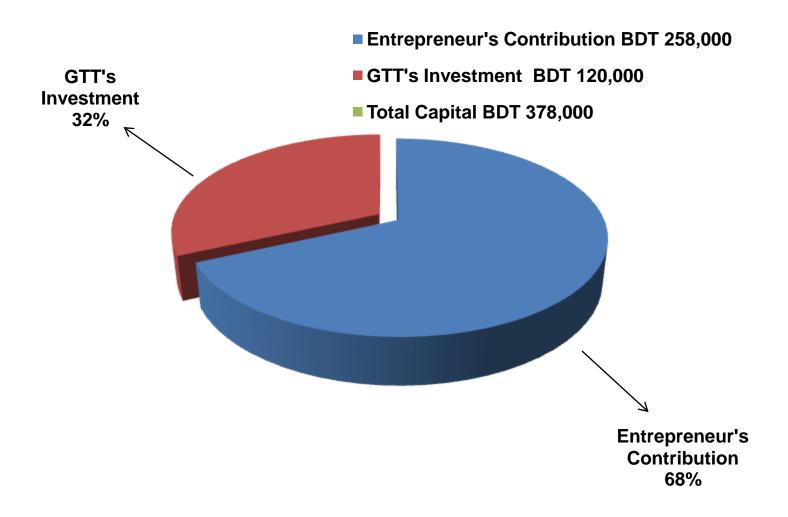

#### PRESENT & PROPOSED INVESTMENT BREAKDOWN

| Particul                                                                         | Existing<br>Business<br>(BDT) | Proposed<br>(BDT) | Total<br>(BDT) |         |
|----------------------------------------------------------------------------------|-------------------------------|-------------------|----------------|---------|
| Existing                                                                         |                               | ,                 |                |         |
| Investment in products (Cosmetics item, jewellery item, toys and gift item etc.) | <b>,</b>                      | 243,054           | 120,000        | 363,054 |
| Investment in machine & edlight, calculator etc.)                                | 7,200                         | -                 | 7,200          |         |
| Cash in hand                                                                     | 2,646                         | -                 | 2,646          |         |
| Decoration (Fixture & Fitting                                                    | 5,100                         | _                 | 5,100          |         |
| Total Capital                                                                    | 258,000                       | 120,000           | 378,000        |         |

#### SOURCE OF FINANCE