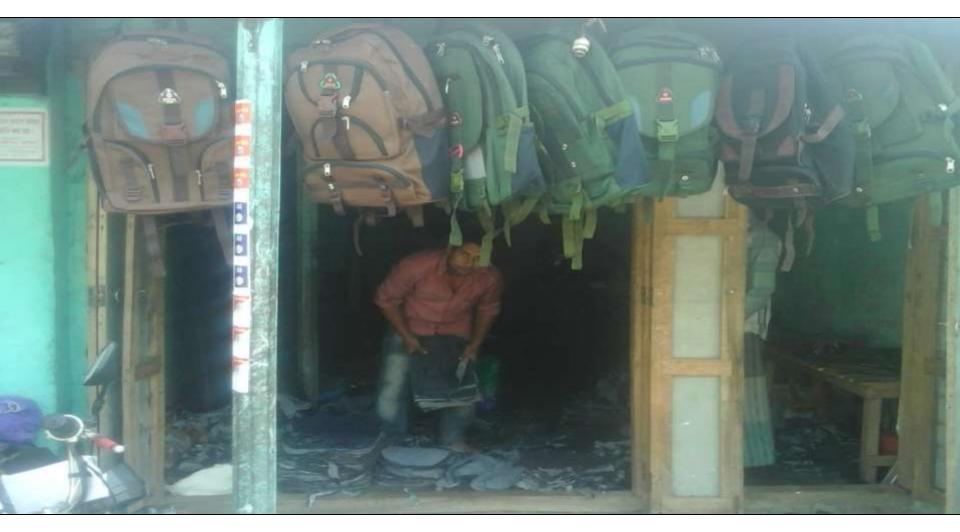

### **PROPOSED NOBIN UDYOKTA BUSINESS INFO**

| Business Name                                                          | : | Bismillah Bag House                                                                      |
|------------------------------------------------------------------------|---|------------------------------------------------------------------------------------------|
| Address/ Location                                                      | : | Boldi Pukur, Bus stand, Mithapukur, Rangpur.                                             |
| Total Investment in BDT                                                | : | Tk. 406,000                                                                              |
| Financing                                                              | : | Self Tk. 256,000 (from existing business)<br>Required Investment Tk. 150,000 (as equity) |
| Present salary/drawings from business                                  | : | BDT 4,000 (Four thousand)                                                                |
| Proposed Salary                                                        | : | BDT 6,000 (Six thousand)                                                                 |
| Proposed Business<br>Implementation Plan                               |   |                                                                                          |
| <ul><li>(i) % of present gross profit<br/>margin</li></ul>             | : | On an average 30%                                                                        |
| <ul><li>(ii) Estimated % of proposed<br/>gross profit margin</li></ul> | : | On an average 30%                                                                        |
| (iii) In future risk mgt. plan<br>(from fire, disaster etc.)           |   |                                                                                          |

### PRESENT & PROPOSED INVESTMENT BREAKDOWN

| Particu                                                                                                          | Existing<br>Business<br>(BDT) | Proposed<br>(BDT) | Total<br>(BDT) |       |  |  |  |  |
|------------------------------------------------------------------------------------------------------------------|-------------------------------|-------------------|----------------|-------|--|--|--|--|
| Existing                                                                                                         |                               |                   |                |       |  |  |  |  |
| Investment in products<br>(Different types of readymade<br>bag, sewing accessories and<br>others materials etc.) | 187,766                       | 150,000           | 337,766        |       |  |  |  |  |
| Investment in machine & equip electric motor, sewing accessor etc.)                                              | 38,800                        | -                 | 38,800         |       |  |  |  |  |
| Cash in hand                                                                                                     |                               | 3,434             | _              | 3,434 |  |  |  |  |
| Advance for Shop                                                                                                 | Advance for Shop              |                   |                |       |  |  |  |  |
| Decoration (Fixture & Fittings)                                                                                  | 1,000                         | -                 | 1,000          |       |  |  |  |  |
| Total Capital                                                                                                    | 256,000                       | 150,000           | 406,000        |       |  |  |  |  |