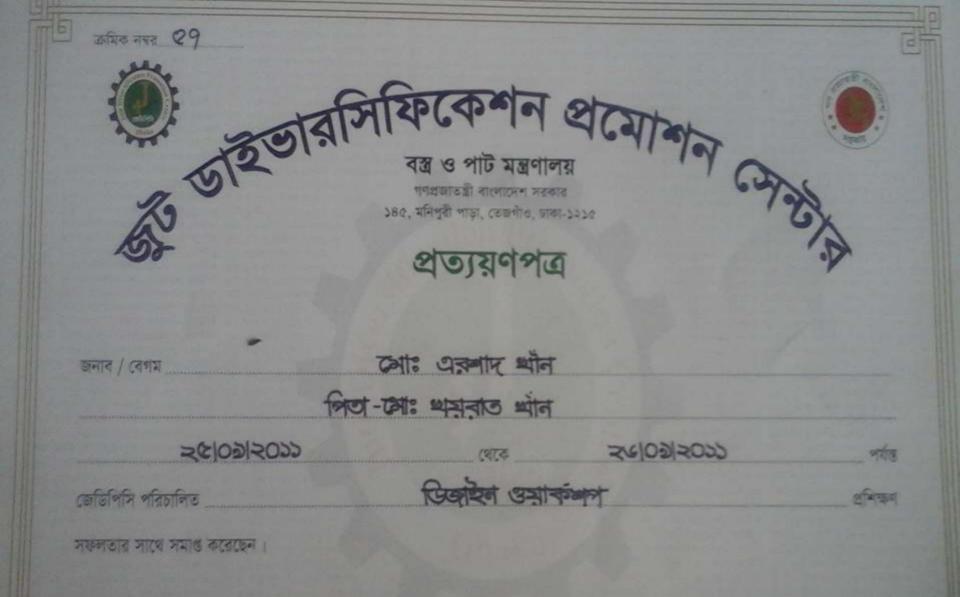

1 100 minter the Ror

- OH1 ANNINGS
- 1 (347 : MO) TE OFSHAT
- an 1842 Cooperation
- States and the second

ALC: NAME AND

MALTER & Starting

63 858555 versification Promotion C Govt. of the People's Republic of Bangladesh 145 Monipuri Para, Dhaka-1215 Certificate Marine Md. Ershad Khan Father; Md. Khairat Khan Juma Khan para, Ranipukur, Mithapukur, Rangpur From 26 October 2010 Jo 28 October 2010 Under The Supervision of JIFE On Workshop on Design Training Course Completed Successfully. Langaline Director 