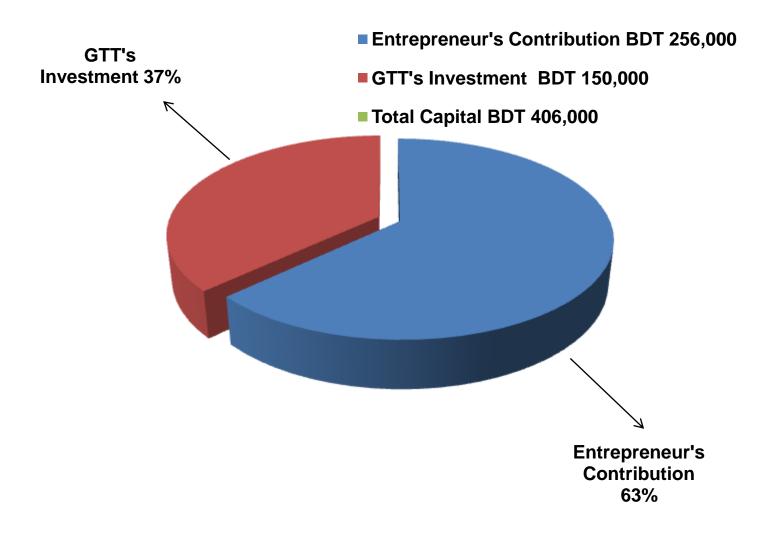

### PRESENT & PROPOSED INVESTMENT BREAKDOWN

| Particu                                                                                                          | Existing<br>Business<br>(BDT) | Proposed<br>(BDT) | Total<br>(BDT) |       |  |  |  |  |
|------------------------------------------------------------------------------------------------------------------|-------------------------------|-------------------|----------------|-------|--|--|--|--|
| Existing                                                                                                         |                               |                   |                |       |  |  |  |  |
| Investment in products<br>(Different types of readymade<br>bag, sewing accessories and<br>others materials etc.) | 187,766                       | 150,000           | 337,766        |       |  |  |  |  |
| Investment in machine & equip electric motor, sewing accessor etc.)                                              | 38,800                        | -                 | 38,800         |       |  |  |  |  |
| Cash in hand                                                                                                     |                               | 3,434             | _              | 3,434 |  |  |  |  |
| Advance for Shop                                                                                                 | Advance for Shop              |                   |                |       |  |  |  |  |
| Decoration (Fixture & Fittings)                                                                                  | 1,000                         | -                 | 1,000          |       |  |  |  |  |
| Total Capital                                                                                                    | 256,000                       | 150,000           | 406,000        |       |  |  |  |  |