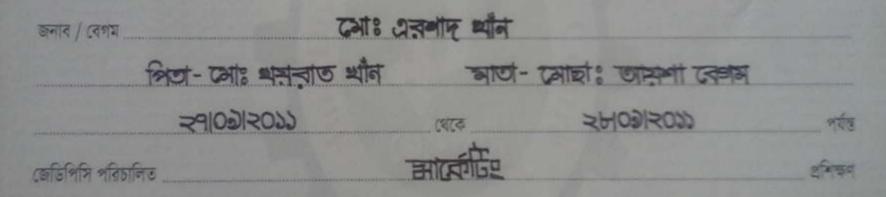

1 100 minter the Ror

- OH1 ANNINGS
- 1 (347 : MO) TE OFSHAT
- an 1842 Cooperation
- States and the second

ALC: NAME AND

MALTER & Starting

63 858555 versification Promotion C Govt. of the People's Republic of Bangladesh 145 Monipuri Para, Dhaka-1215 Certificate Marine Md. Ershad Khan Father; Md. Khairat Khan Juma Khan para, Ranipukur, Mithapukur, Rangpur From 26 October 2010 Jo 28 October 2010 Under The Supervision of JIFE On Workshop on Design Training Course Completed Successfully. Langaline Director 

2000 (COD)

29 Korsto লিকিকা

সফলতার সাথে সমাগু করেছেন।

जका **२४१०२/२०**३५

के जिन्द्र सिंह कि स्ति के सिंह में कि सिंह के सिं सिंह के स প্রত্যয়ণপত্র সোঃ এরশাদ খাঁন জনাব / বেগম 'পিতা-মো: খ্যয়্রাত খাঁন 26/06/2022 2210012055 (210 দক্ষতা উন্নমন STATES! জেডিপিসি পরিচালিত সফলতার সাথে সমাও করেছেন।