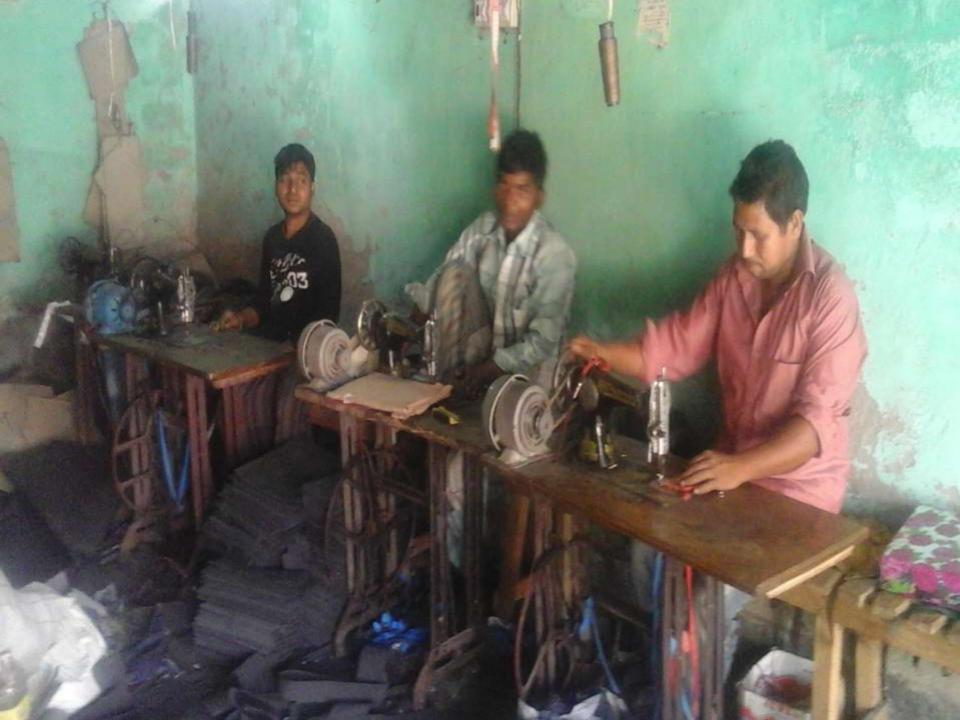

### **PROPOSED NOBIN UDYOKTA BUSINESS INFO**

| Business Name                                                          | : | Bismillah Bag House                                                                      |
|------------------------------------------------------------------------|---|------------------------------------------------------------------------------------------|
| Address/ Location                                                      | : | Boldi Pukur, Bus stand, Mithapukur, Rangpur.                                             |
| Total Investment in BDT                                                | : | Tk. 406,000                                                                              |
| Financing                                                              | : | Self Tk. 256,000 (from existing business)<br>Required Investment Tk. 150,000 (as equity) |
| Present salary/drawings from business                                  | : | BDT 4,000 (Four thousand)                                                                |
| Proposed Salary                                                        | : | BDT 6,000 (Six thousand)                                                                 |
| Proposed Business<br>Implementation Plan                               |   |                                                                                          |
| <ul><li>(i) % of present gross profit<br/>margin</li></ul>             | : | On an average 30%                                                                        |
| <ul><li>(ii) Estimated % of proposed<br/>gross profit margin</li></ul> | : | On an average 30%                                                                        |
| (iii) In future risk mgt. plan<br>(from fire, disaster etc.)           |   |                                                                                          |

### PRESENT & PROPOSED INVESTMENT BREAKDOWN

| Particu                                                                                                          | Existing<br>Business<br>(BDT) | Proposed<br>(BDT) | Total<br>(BDT) |       |  |  |  |  |
|------------------------------------------------------------------------------------------------------------------|-------------------------------|-------------------|----------------|-------|--|--|--|--|
| Existing                                                                                                         |                               |                   |                |       |  |  |  |  |
| Investment in products<br>(Different types of readymade<br>bag, sewing accessories and<br>others materials etc.) | 187,766                       | 150,000           | 337,766        |       |  |  |  |  |
| Investment in machine & equip electric motor, sewing accessor etc.)                                              | 38,800                        | -                 | 38,800         |       |  |  |  |  |
| Cash in hand                                                                                                     |                               | 3,434             | _              | 3,434 |  |  |  |  |
| Advance for Shop                                                                                                 | Advance for Shop              |                   |                |       |  |  |  |  |
| Decoration (Fixture & Fittings)                                                                                  | 1,000                         | -                 | 1,000          |       |  |  |  |  |
| Total Capital                                                                                                    | 256,000                       | 150,000           | 406,000        |       |  |  |  |  |