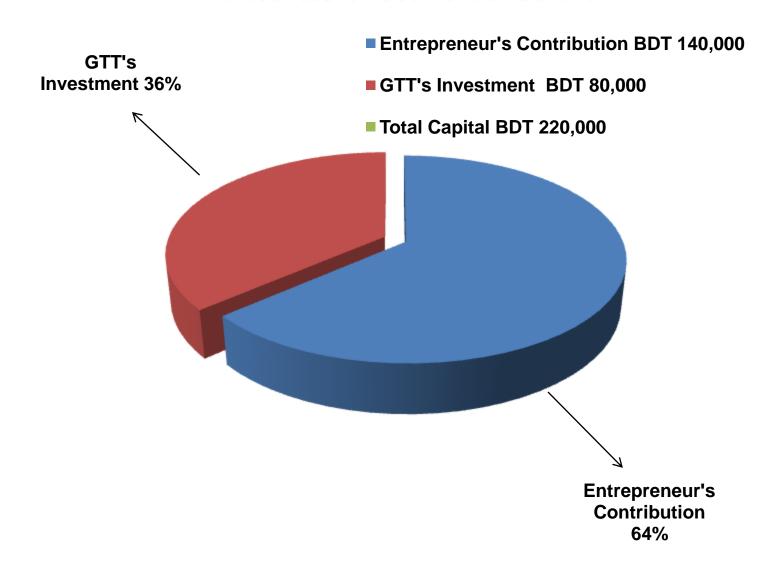

#### PRESENT & PROPOSED INVESTMENT BREAKDOWN

| Partic                                                                                                   | Particulars  Existing Proposed |         | Proposed<br>(BDT) | Total<br>(BDT) |  |
|----------------------------------------------------------------------------------------------------------|--------------------------------|---------|-------------------|----------------|--|
| Existing                                                                                                 | Proposed                       |         |                   |                |  |
| Investment in machineries & equipment (Wind machine, Vulcanizing machine, gas cylinder, fan, light etc.) | Auto Pressure Machine-01       | 58,500  | 80,000            | 138,500        |  |
| Cash in hand                                                                                             |                                | 4 200   | -                 | 4 200          |  |
| Dobtoro (Sinco March 2016)                                                                               | to at Dracant\                 | 4,300   |                   | 4,300          |  |
| Debtors (Since March, 2016                                                                               | io ai Pieseiii)                | 6,000   | _                 | 6,000          |  |
| Advance for Shop                                                                                         |                                |         |                   |                |  |
|                                                                                                          |                                | 70,000  | -                 | 70,000         |  |
| Decoration (Fixture & Fittings                                                                           | <b>s</b> )                     | 1,200   | _                 | 1,200          |  |
| Total Capital                                                                                            |                                | 140,000 | 80,000            | 220,000        |  |