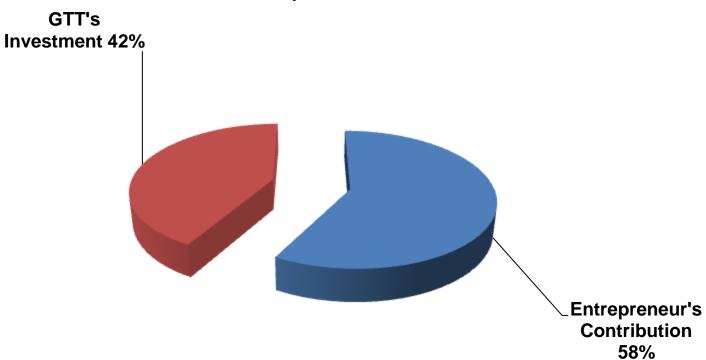

## SOURCE OF FINANCE

- Entrepreneur's Contribution BDT 97,000
- GTT's Investment BDT 70,000
- Total Capital BDT 167,000