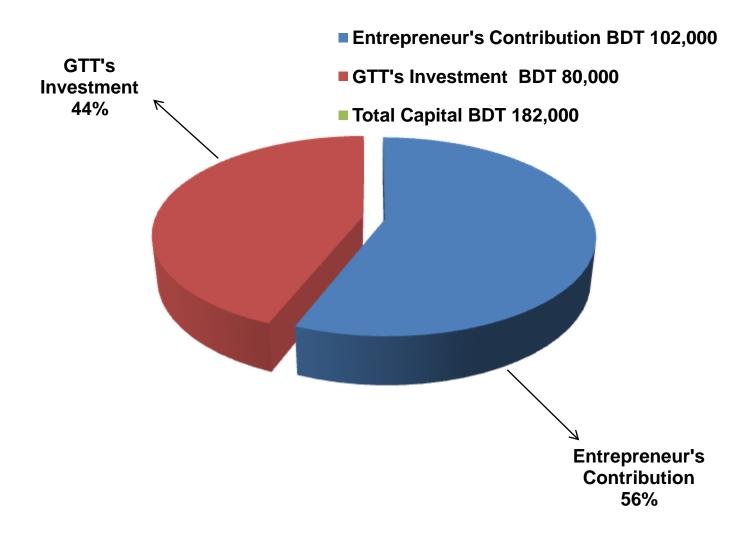

#### PRESENT & PROPOSED INVESTMENT BREAKDOWN

| Particu                        | Existing<br>Business<br>(BDT) | Proposed<br>(BDT) | Total<br>(BDT) |          |
|--------------------------------|-------------------------------|-------------------|----------------|----------|
| Existing                       | Proposed                      | (551)             | (661)          |          |
| Investment in products         | Investment in products        |                   |                |          |
| (Grocery item,                 | (Grocery item,                |                   |                |          |
| confectionary item, and        | confectionary item,           | 45,000            | 80,000         | 125,000  |
| vegetable item etc.)           | fertilizer, gift item etc.)   | ŕ                 | ŕ              | ,        |
| Investment in machine & ed     | uipment (Refrigerator,        |                   |                |          |
| weight balance, fan, light, et | 21,200                        | _                 | 21,200         |          |
| Cash in Hand                   |                               | 4,500             |                | 4,500    |
| Debtors (Since March, 2016     | S to at Present)              | 4,500             | _              | 4,300    |
| Debiois (Since March, 2010     | o to at i resent)             | 34,200            | _              | 34,200   |
| Creditors (Since January, 20   | 016 to at Present)            | •                 |                | ,        |
|                                | ,                             | (10,000)          | _              | (10,000) |
| Decoration (Fixture & Fitting  | gs)                           | •                 |                |          |
|                                |                               | 7,100             | -              | 7,100    |
| Total Capital                  |                               | 102,000           | 80,000         | 182,000  |

#### SOURCE OF FINANCE