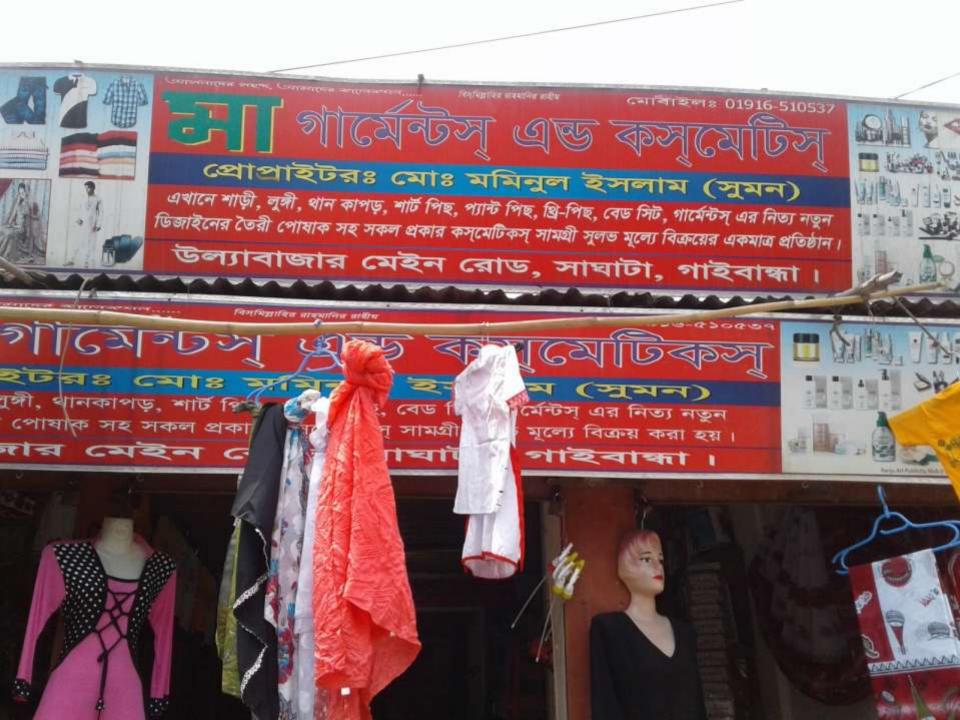

#### PROPOSED NOBIN UDYOKTA BUSINESS INFO

| Business Name                                                |     | Ma Garments & Cosmetics                                                               |
|--------------------------------------------------------------|-----|---------------------------------------------------------------------------------------|
| Address/ Location                                            | :   | Ullah bazar, Saghata, Gaibandha.                                                      |
| Total Investment in BDT                                      | :   | Tk. 784,000                                                                           |
| Financing                                                    | :   | Self Tk. 584,000 (from existing business) Required Investment Tk. 200,000 (as equity) |
| Present salary/drawings from business                        |     | BDT 12,000 (Twelve thousand)                                                          |
| Proposed Salary                                              | ••• | BDT 14,000 (Fourteen thousand)                                                        |
| Proposed Business<br>Implementation Plan                     |     |                                                                                       |
| (i) % of present gross profit margin                         | :   | On an average 20%                                                                     |
| (ii) Estimated % of proposed gross profit margin             | :   | On an average 20%                                                                     |
| (iii) In future risk mgt. plan<br>(from fire, disaster etc.) |     |                                                                                       |