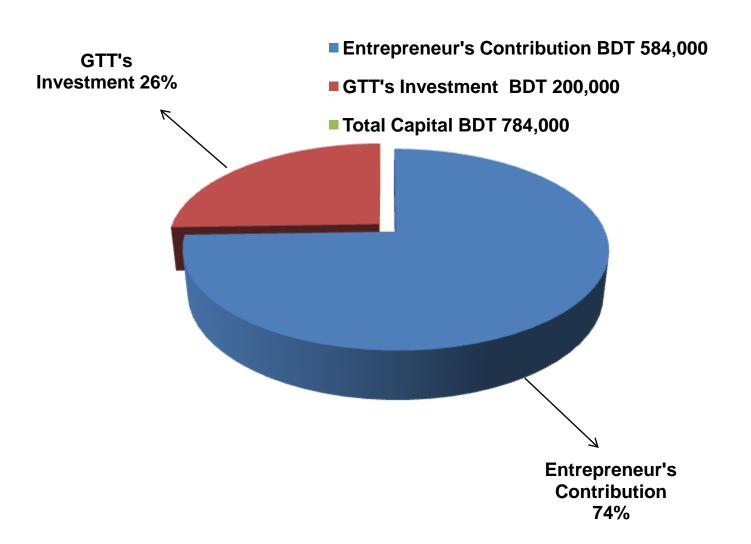

#### PRESENT & PROPOSED INVESTMENT BREAKDOWN

| Particul                                                                                                                          | Existing<br>Business<br>(BDT)                                                                                                     | Proposed<br>(BDT) | Total<br>(BDT) |         |  |
|-----------------------------------------------------------------------------------------------------------------------------------|-----------------------------------------------------------------------------------------------------------------------------------|-------------------|----------------|---------|--|
| Existing                                                                                                                          | Proposed                                                                                                                          |                   |                |         |  |
| Investment in products (Different types of readymade cloth-ladies, gents, kids and others garments products, cosmetics item etc.) | Investment in products (Different types of readymade cloth-ladies, gents, kids and others garments products, cosmetics item etc.) | 348,696           | 200,000        | 548,696 |  |
| Investment in equipment (Fan, light                                                                                               | 2,400                                                                                                                             | -                 | 2,400          |         |  |
| Cash in hand                                                                                                                      | 2,764                                                                                                                             | -                 | 2,764          |         |  |
| Debtors (Since February, 2016 to a                                                                                                | 26,940                                                                                                                            | -                 | 26,940         |         |  |
| Creditors (Since January, 2016 to a                                                                                               | (55,000)                                                                                                                          | -                 | (55,000)       |         |  |
| Advance for Shop                                                                                                                  | 200,000                                                                                                                           | -                 | 200,000        |         |  |
| Decoration (Fixture & Fittings)                                                                                                   |                                                                                                                                   | 58,200            | -              | 58,200  |  |
| Total Capital                                                                                                                     | 584,000                                                                                                                           | 200,000           | 784,000        |         |  |