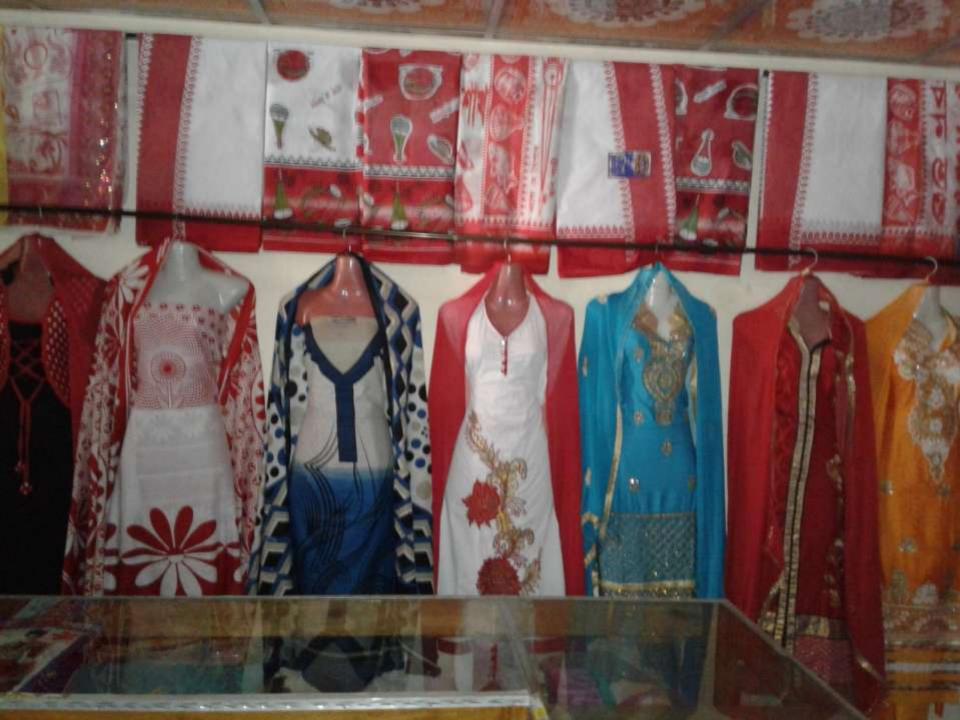

## Pictures

• TL ..

रयुन्कः दमा मोमनेल रेमलोग निवादमाः हपस्त देमलोग जाि दूपलमान रचना कु भी भाकिन देला। जम्म ब्क् धाली रेटिनियन रनः ज्वा धाली देनरवाल भाषाी रवल भार्याचा क्रम् प्रायाच रात व अरवान्य होते हैं कि नेत-देशा नामाव मिर्चा हि वि र्वाट भे तथ बासने नामी वारित् त्रिक्र नरिकार्व म्रक्षेश्रित्यांत द्रायिक्ष हार्व श्रीत्रवीत लम्मि रासिक वामि रमन्य वारीव संव्यापिरिक एक क्रायाद्येव बामाक्षण-२००० प्रिला प्रेला भीका विजन नरिकार बेरोदिरं बैंगियो मित्रो कुर रर्राणीय होर नरबन्य होते धर्षात्रः