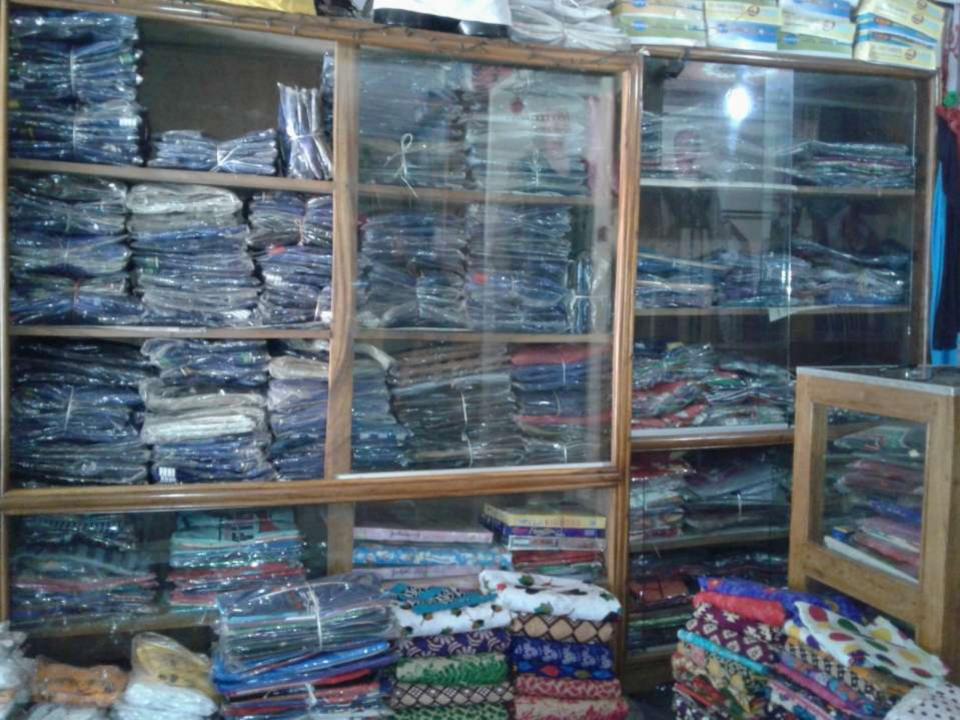

#### PROPOSED NOBIN UDYOKTA BUSINESS INFO

| Business Name                                                |     | Ma Garments & Cosmetics                                                               |
|--------------------------------------------------------------|-----|---------------------------------------------------------------------------------------|
| Address/ Location                                            | :   | Ullah bazar, Saghata, Gaibandha.                                                      |
| Total Investment in BDT                                      | :   | Tk. 784,000                                                                           |
| Financing                                                    | :   | Self Tk. 584,000 (from existing business) Required Investment Tk. 200,000 (as equity) |
| Present salary/drawings from business                        |     | BDT 12,000 (Twelve thousand)                                                          |
| Proposed Salary                                              | ••• | BDT 14,000 (Fourteen thousand)                                                        |
| Proposed Business<br>Implementation Plan                     |     |                                                                                       |
| (i) % of present gross profit margin                         | :   | On an average 20%                                                                     |
| (ii) Estimated % of proposed gross profit margin             | :   | On an average 20%                                                                     |
| (iii) In future risk mgt. plan<br>(from fire, disaster etc.) |     |                                                                                       |

#### PRESENT & PROPOSED INVESTMENT BREAKDOWN

| Particul                                                                                                                          | Existing<br>Business<br>(BDT)                                                                                                     | Proposed<br>(BDT) | Total<br>(BDT) |         |  |
|-----------------------------------------------------------------------------------------------------------------------------------|-----------------------------------------------------------------------------------------------------------------------------------|-------------------|----------------|---------|--|
| Existing                                                                                                                          | Proposed                                                                                                                          |                   |                |         |  |
| Investment in products (Different types of readymade cloth-ladies, gents, kids and others garments products, cosmetics item etc.) | Investment in products (Different types of readymade cloth-ladies, gents, kids and others garments products, cosmetics item etc.) | 348,696           | 200,000        | 548,696 |  |
| Investment in equipment (Fan, light                                                                                               | 2,400                                                                                                                             | -                 | 2,400          |         |  |
| Cash in hand                                                                                                                      | 2,764                                                                                                                             | -                 | 2,764          |         |  |
| Debtors (Since February, 2016 to a                                                                                                | 26,940                                                                                                                            | -                 | 26,940         |         |  |
| Creditors (Since January, 2016 to a                                                                                               | (55,000)                                                                                                                          | -                 | (55,000)       |         |  |
| Advance for Shop                                                                                                                  | 200,000                                                                                                                           | -                 | 200,000        |         |  |
| Decoration (Fixture & Fittings)                                                                                                   |                                                                                                                                   | 58,200            | -              | 58,200  |  |
| Total Capital                                                                                                                     | 584,000                                                                                                                           | 200,000           | 784,000        |         |  |