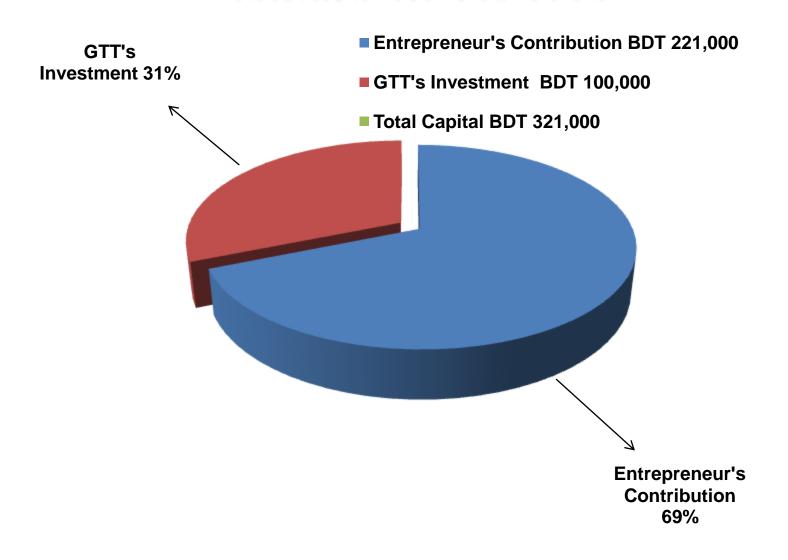

## PROPOSED NOBIN UDYOKTA BUSINESS INFO

| Business Name                                                                                                                        | : | Mou Kath Furniture                                                                    |
|--------------------------------------------------------------------------------------------------------------------------------------|---|---------------------------------------------------------------------------------------|
| Address/ Location                                                                                                                    | : | Bonarpara Baza, Saghata, Gaibandha.                                                   |
| Total Investment in BDT                                                                                                              | : | Tk. 321,000                                                                           |
| Financing                                                                                                                            | : | Self Tk. 221,000 (from existing business) Required Investment Tk. 100,000 (as equity) |
| Present salary/drawings from business                                                                                                | : | BDT 7,000 (Seven thousand)                                                            |
| Proposed Salary                                                                                                                      | : | BDT 10,000 (Ten thousand)                                                             |
| Proposed Business<br>Implementation Plan                                                                                             |   |                                                                                       |
| (i) % of present gross profit margin                                                                                                 | : | On an average 50%                                                                     |
| <ul><li>(ii) Estimated % of proposed gross profit margin</li><li>(iii) In future risk mgt. plan (from fire, disaster etc.)</li></ul> | : | On an average 50%                                                                     |

#### PRESENT & PROPOSED INVESTMENT BREAKDOWN

| Particul                                                                                                                  |                                                                                    | Proposed | Total<br>(BDT) |         |  |
|---------------------------------------------------------------------------------------------------------------------------|------------------------------------------------------------------------------------|----------|----------------|---------|--|
| Existing                                                                                                                  | Proposed                                                                           | (BDT)    | (BDT)          |         |  |
| Investment in products (Different types of wood furniture-bed, dressing table, table, chair and wood etc.)                | Investment in products (Different types of wood mahogany, Rantri, eucalyptus etc.) | 103,800  | 80,000         | 183,800 |  |
| Investment in machineries & equipment (drill machne, cutting machine, wind machine and others appliance Fan, light, etc.) | Router machine-01 and Electric machine-01 etc.                                     | 8,000    | 20,000         | 28,000  |  |
| Cash in hand                                                                                                              |                                                                                    | 6,700    | _              | 6,700   |  |
| Debtors (Since February, 2016                                                                                             | 29,500                                                                             | -        | 29,500         |         |  |
| Advance for Shop                                                                                                          | 70,000                                                                             | -        | 70,000         |         |  |
| Decoration (Fixture & Fittings)                                                                                           | 3,000                                                                              | -        | 3,000          |         |  |
| Total Capital                                                                                                             |                                                                                    | 221,000  | 100,000        | 321,000 |  |