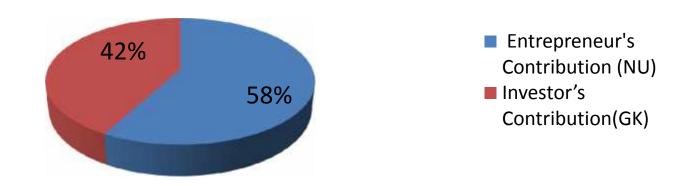

## **Source of Finance**

| Source                           | Amount in BDT | In % |
|----------------------------------|---------------|------|
| Entrepreneur's Contribution (NU) | 165,000       | 58   |
| Investor's Contribution(GK)      | 120,000       | 42   |
| Total Investment                 | 285,000       | 100  |