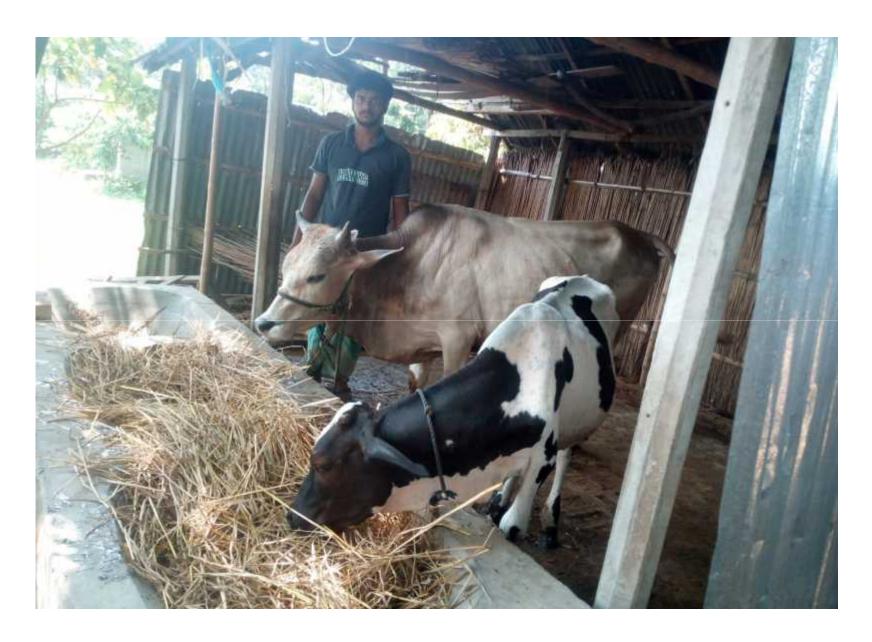

# **Existing Shade**

#### PROPOSED NOBIN UDYOKTA BUSINESS INFO

| Business Name           | : | Monirul Cow Fattening Farm.                                                                                                         |  |  |
|-------------------------|---|-------------------------------------------------------------------------------------------------------------------------------------|--|--|
| Address/ Location       | : | Vill: Kumergari, Post: Tebuniya.                                                                                                    |  |  |
|                         |   | Thana : Pabna, District: pabna                                                                                                      |  |  |
| Total Investment in BDT | : | BDT: 3,50,000                                                                                                                       |  |  |
| Financing               | : | Self financing: BDT: 2,30,000                                                                                                       |  |  |
|                         |   | Required Investment: <b>BDT: 1,20,000 (</b> as equity)                                                                              |  |  |
| Present salary          | : | Nil                                                                                                                                 |  |  |
| Proposed Salary         | : | BDT 4000 (Four thousand only)                                                                                                       |  |  |
| Proposed Business       |   | Start with having 5 cows @ TK. 40,000/- each;                                                                                       |  |  |
| Implementation Plan:    | : | In every six months the cows will be sale and new<br>cow will purchase; i.e. each cycle of cow fattening<br>will be for six months; |  |  |
|                         |   | Feeding cost of each cow/cycle = BDT 18,000-;                                                                                       |  |  |
|                         |   | Selling price of each cow after every cycle BDT<br>85,000/-                                                                         |  |  |
|                         |   | Expected doctor and medicine cost for each cow per cycle = 1,000/-;                                                                 |  |  |
|                         |   | Payback period to the investor is 3 years;                                                                                          |  |  |
|                         |   | Expected date to start the project in July, 2016                                                                                    |  |  |