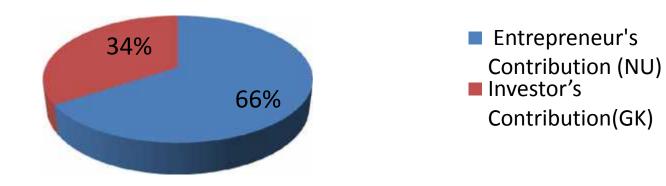

## **Source of Finance**

| Source                           | Amount in BDT | In % |
|----------------------------------|---------------|------|
| Entrepreneur's Contribution (NU) | 230,000       | 66   |
| Investor's Contribution(GK)      | 120,000       | 34   |
| Total Investment                 | 350,000       | 100  |