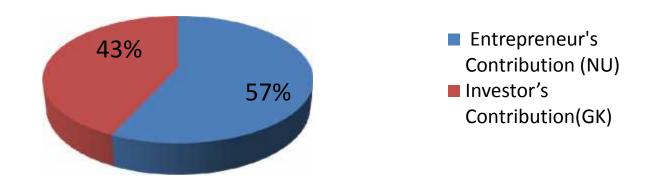

#### **Source of Finance**

| Source                           | Amount in BDT | In % |
|----------------------------------|---------------|------|
| Entrepreneur's Contribution (NU) | 197,000       | 57   |
| Investor's Contribution(GK)      | 150,000       | 43   |
| Total Investment                 | 347,000       | 100  |