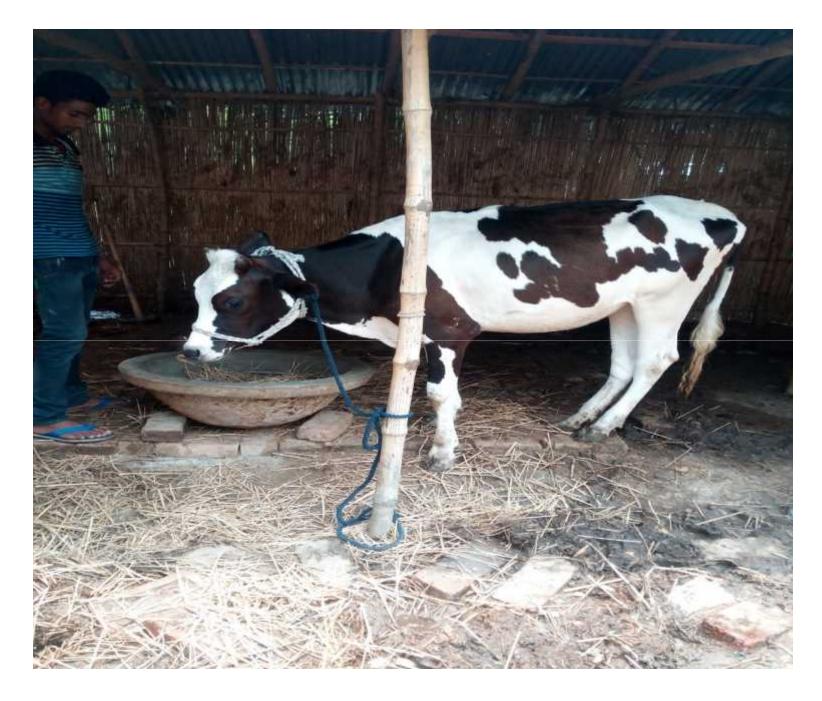

g Balance                | 414,000   | 602,950   | 842,496   |

#### **SWOT ANALYSIS**

| STRENGTH  Employment: Self: 1 Others (beyond family): 0 Future employment: 0 Ownership in his own name.                               | <b>W</b> EAKNESS  □Shortage of foods in rainy season. |
|---------------------------------------------------------------------------------------------------------------------------------------|-------------------------------------------------------|
| Opportunities  Local Veterinary Doctors;  This area is famous for cattle fattening;  Investor's money will be payback in three years. | THREATS  Theft; Disease.                              |

# Presented at 24<sup>th</sup> Ex. SB Design Lab on June 20, 2016 at Grameen Kalyan

Thank you

### Existing business photo







### NU With his Mother



## Thank You