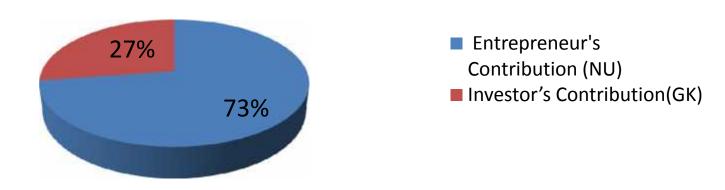

## **Source of Finance**

| Source                           | Amount in BDT | In % |
|----------------------------------|---------------|------|
| Entrepreneur's Contribution (NU) | 400,000       | 73   |
| Investor's Contribution(GK)      | 150,000       | 27   |
| Total Investment                 | 550,000       | 100  |