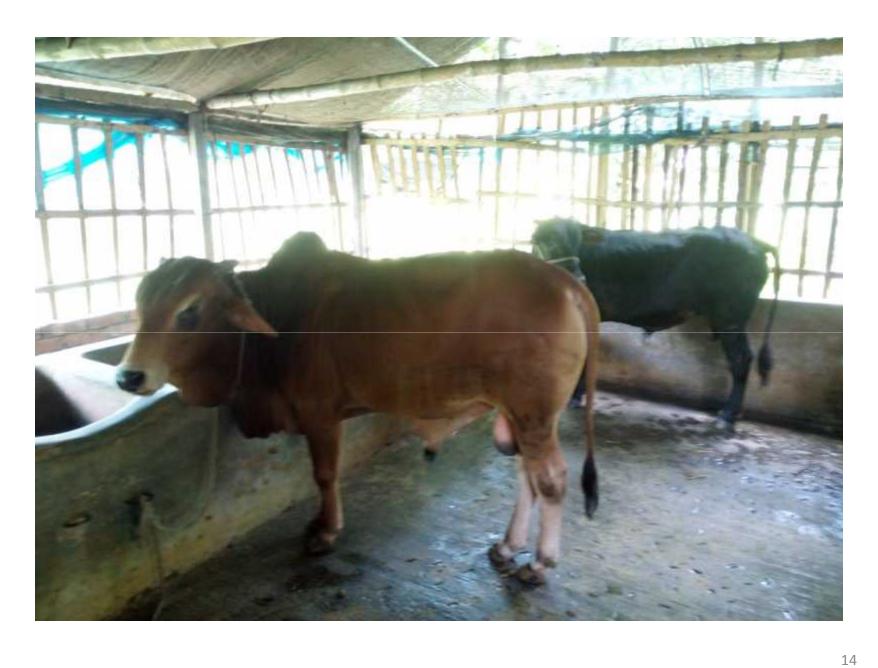

## **Existing Shade**

### PROPOSED NOBIN UDYOKTA BUSINESS INFO

| Business Name           | : | Rakibul Cow Fattening Farm.                                                                                                         |  |  |
|-------------------------|---|-------------------------------------------------------------------------------------------------------------------------------------|--|--|
| Address/ Location       | : | Vill: Maligasa, Post: Tabuniya.                                                                                                     |  |  |
|                         |   | Thana : Pabna, District: pabna                                                                                                      |  |  |
| Total Investment in BDT | • | BDT: 5,50,000                                                                                                                       |  |  |
| Financing               | : | Self financing: BDT: 4,00,000                                                                                                       |  |  |
|                         |   | Required Investment: <b>BDT: 1,50,000 (</b> as equity)                                                                              |  |  |
| Present salary          | : | Nil                                                                                                                                 |  |  |
| Proposed Salary         | : | BDT <b>5000</b> (Five thousand only)                                                                                                |  |  |
| Proposed Business       |   | Start with having 6 cows @ TK. 50,000/- each;                                                                                       |  |  |
| Implementation Plan:    | : | In every six months the cows will be sale and new<br>cow will purchase; i.e. each cycle of cow fattening<br>will be for six months; |  |  |
|                         |   | Feeding cost of each cow/cycle = BDT 18,000-;                                                                                       |  |  |
|                         |   | Selling price of each cow after every cycle BDT 90,000/-;                                                                           |  |  |
|                         |   | Expected doctor and medicine cost for each cow<br>per cycle = 1,000/-;                                                              |  |  |
|                         |   | Payback period to the investor is 3 years;                                                                                          |  |  |
|                         |   | Expected date to start the project in July, 2016                                                                                    |  |  |