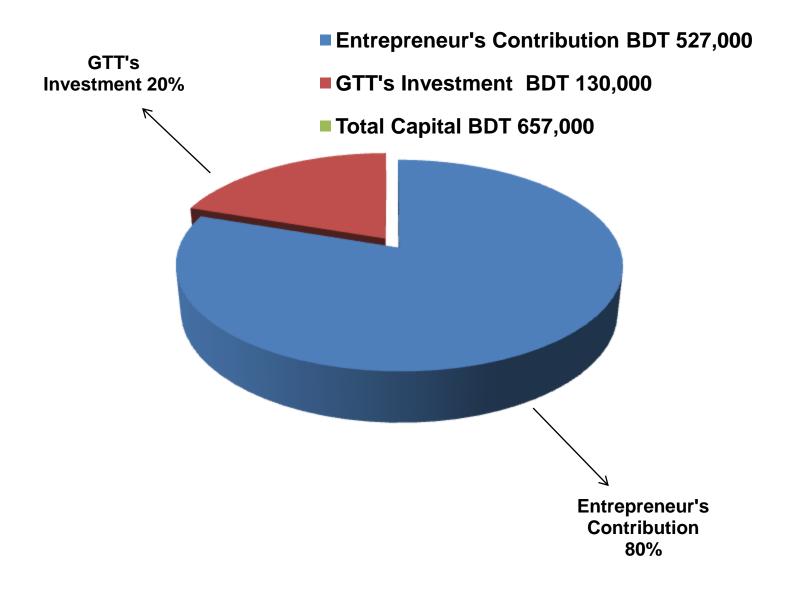

## **PROPOSED NOBIN UDYOKTA BUSINESS INFO**

| Business Name                                                | : | Rigen Confectionary                                                                      |
|--------------------------------------------------------------|---|------------------------------------------------------------------------------------------|
| Address/ Location                                            | : | Bonar para, Saghata bazar, Gaibandha.                                                    |
| Total Investment in BDT                                      | : | Tk. 657,000                                                                              |
| Financing                                                    | : | Self Tk. 527,000 (from existing business)<br>Required Investment Tk. 130,000 (as equity) |
| Present salary/drawings from business                        | : | BDT 7,000 (Seven thousand)                                                               |
| Proposed Salary                                              | : | BDT 8,000 (Eight thousand)                                                               |
| Proposed Business<br>Implementation Plan                     |   |                                                                                          |
| (i) % of present gross profit margin                         | : | On an average 20%                                                                        |
| (ii) Estimated % of proposed gross profit margin             | : | On an average 20%                                                                        |
| (iii) In future risk mgt. plan<br>(from fire, disaster etc.) |   |                                                                                          |

| Particu                         |                          | Proposed | Total<br>(BDT) |         |  |
|---------------------------------|--------------------------|----------|----------------|---------|--|
| Existing                        | Proposed                 | (BDT)    | (BDT)          |         |  |
| Investment in products          | Investment in products   |          |                |         |  |
| (Grocery item, confectionary    | (Confectionary item,     |          |                |         |  |
| item, bakery item, soft drinks  | bakery item, soft drinks | 162,324  | 95,000         | 257,324 |  |
| etc.)                           | etc.)                    |          |                |         |  |
| Investment in machine &         |                          |          |                |         |  |
| equipment (Refrigerator-02,     | Micro Oven-01            | 84,000   | 15,000         | 99,000  |  |
| fan, light, etc.)               |                          | 04,000   | 15,000         | 33,000  |  |
| Cash in hand                    |                          |          |                |         |  |
|                                 | 6,666                    |          | 6,666          |         |  |
| Debtors (Since March, 2016 to   | at Present)              |          |                |         |  |
|                                 | 8,710                    |          | 8,710          |         |  |
| Creditors (Since January, 2016  | δ to at Present)         |          |                |         |  |
|                                 | (18,000)                 | _        | (18,000)       |         |  |
| Advance for Shop                |                          |          |                |         |  |
|                                 |                          | 250,000  |                | 250,000 |  |
| Decoration (Fixture & Fittings) | New Decoration           |          |                |         |  |
|                                 |                          | 33,300   | 20,000         | 53,300  |  |
| Total Capital                   |                          |          |                |         |  |
| Total Capital                   |                          | 527,000  | 130,000        | 657,000 |  |