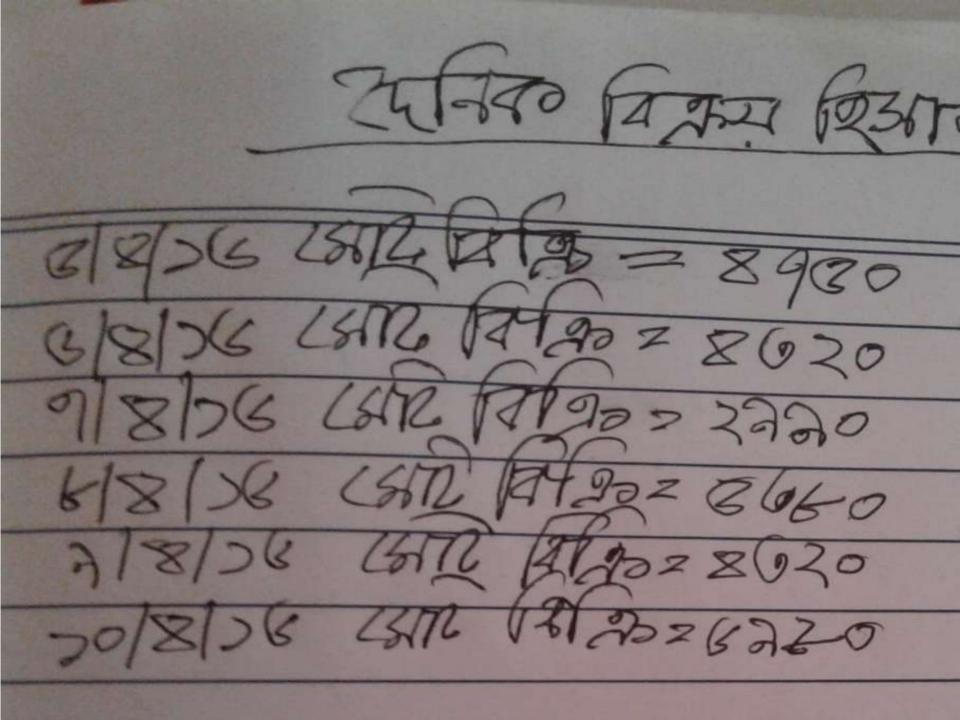

| Dertieulere                                  |       | EB (BDT) |           |  |  |  |
|----------------------------------------------|-------|----------|-----------|--|--|--|
| Particulars                                  | Daily | Monthly  | Yearly    |  |  |  |
| Sales income from products                   | 4,000 | 112,000  | 1,344,000 |  |  |  |
| Less: Cost of sales of products (Product     |       |          |           |  |  |  |
| Purchase)                                    | 3,200 | 89,600   | 1,075,200 |  |  |  |
| Gross Profit (C) [C=(A-B)]                   | 800   | 22,400   | 268,800   |  |  |  |
| Less: Operating Cost:                        |       |          |           |  |  |  |
| Electricity bill                             |       | 2,000    | 24,000    |  |  |  |
| Generator bill                               |       | 300      | 3,600     |  |  |  |
| Night Guard bill                             |       | 100      | 1,200     |  |  |  |
| Shop rent                                    |       | 2,500    | 30,000    |  |  |  |
| Mobile bill                                  |       | 300      | 3,600     |  |  |  |
| Conveyance bill                              |       | 1,000    | 12,000    |  |  |  |
| Provision of bed debt                        |       | 7        | 87        |  |  |  |
| Present Salary (Family & Self)               |       | 7,000    | 84,000    |  |  |  |
| Present Salary (Assistant-01-Brother)        |       | 2,000    | 24,000    |  |  |  |
| Other Cost (stationary & Entertainment etc.) |       | 1,000    | 12,000    |  |  |  |
| Non Cash Item:                               |       |          |           |  |  |  |
| Depreciation Expenses                        |       | 1,328    | 15,930    |  |  |  |
| Total Operating Cost (D)                     |       | 17,535   | 210,417   |  |  |  |
| Net Profit (C-D):                            |       | 4,865    | 58,383    |  |  |  |