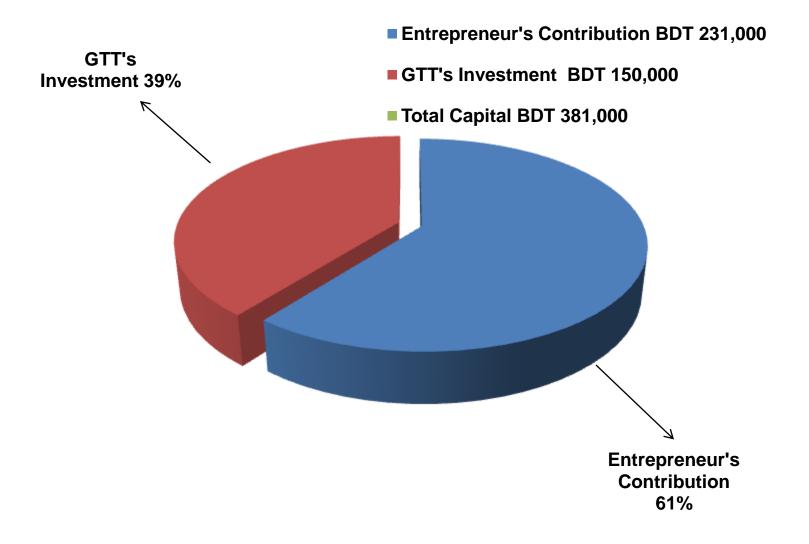

#### PRESENT & PROPOSED INVESTMENT BREAKDOWN

| Particul                        | Existing Business (BDT)        | Proposed<br>(BDT) | Total<br>(BDT) |          |
|---------------------------------|--------------------------------|-------------------|----------------|----------|
| Existing                        | Proposed                       | (,                | (,             |          |
| Investment in products (Silver  | Investment in products         |                   |                |          |
| item, crockeries item, plastic  | (Electric item, crockeries     |                   |                |          |
| item, hardware item, gift item  | item, plastic item,            | 210,460           | 150,000        | 360,460  |
| ,                               | hardware item, gift item etc.) | 210,400           | 130,000        | 300,400  |
| Investment in machine & equi    | pment (weight machine,         |                   |                |          |
| fan, light, etc.)               | 3,000                          | -                 | 3,000          |          |
| Cash in hand                    |                                |                   |                |          |
|                                 |                                | 1,540             | _              | 1,540    |
| Debtors (Since March, 2016 to   |                                |                   |                |          |
|                                 |                                | 15,000            | _              | 15,000   |
| Creditors (Since January, 2016  |                                |                   |                |          |
|                                 |                                | (35,000)          |                | (35,000) |
| Advance for Shop                |                                | _                 |                |          |
|                                 | 26,000                         |                   | 26,000         |          |
| Decoration (Fixture & Fittings) |                                | _                 |                |          |
|                                 |                                | 10,000            |                | 10,000   |
| Total Capital                   |                                | 231,000           | 150,000        | 381,000  |