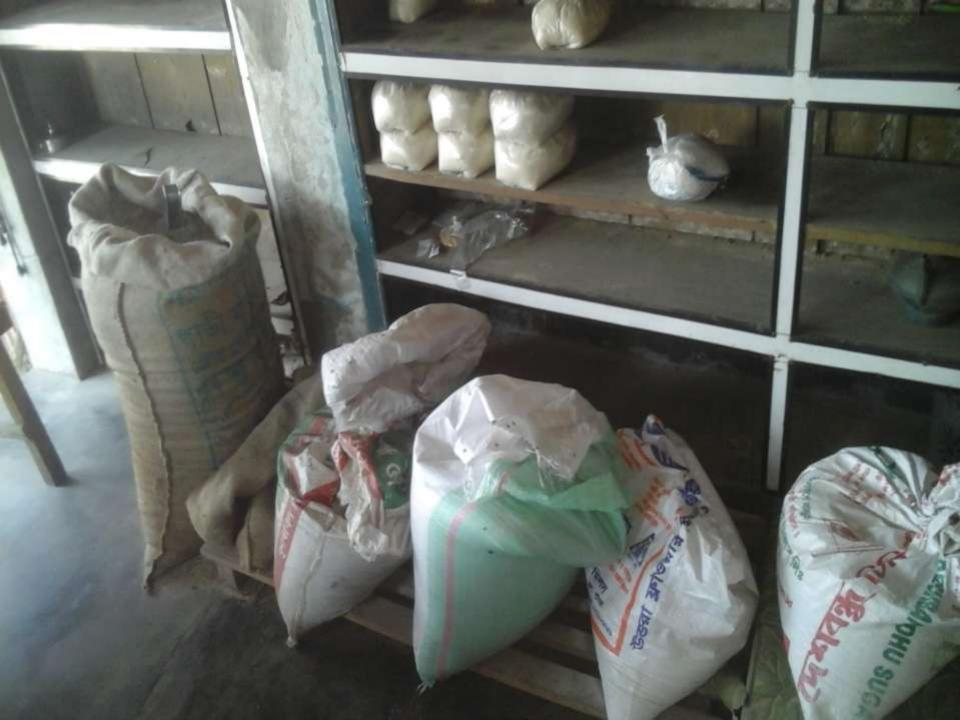

## **PROPOSED NOBIN UDYOKTA BUSINESS INFO**

| Business Name                                                          | •• | M/S Sofiqul Store                                                                        |
|------------------------------------------------------------------------|----|------------------------------------------------------------------------------------------|
| Address/ Location                                                      | :  | Futani bazar, Gobindoganj, Gaibandha.                                                    |
| Total Investment in BDT                                                | :  | Tk. 242,000                                                                              |
| Financing                                                              | :  | Self Tk. 142,000 (from existing business)<br>Required Investment Tk. 100,000 (as equity) |
| Present salary/drawings from business                                  | :  | BDT 1,500 (One thousand five hundred)                                                    |
| Proposed Salary                                                        | :  | BDT 2,500 (Two thousand five hundred)                                                    |
| Proposed Business<br>Implementation Plan                               |    |                                                                                          |
| <ul><li>(i) % of present gross profit<br/>margin</li></ul>             | :  | On an average 15%                                                                        |
| <ul><li>(ii) Estimated % of proposed<br/>gross profit margin</li></ul> | :  | On an average 15%                                                                        |
| (iii) In future risk mgt. plan<br>(from fire, disaster etc.)           |    |                                                                                          |

## PRESENT & PROPOSED INVESTMENT BREAKDOWN

| Particul                                            | Existing<br>Business<br>(BDT)      | Proposed<br>(BDT) | Total<br>(BDT) |         |  |
|-----------------------------------------------------|------------------------------------|-------------------|----------------|---------|--|
| Existing                                            | Proposed                           |                   |                |         |  |
| Investment in products (Grocery item, confectionary | Investment in<br>products (Grocery |                   |                |         |  |
| item and soft drinks etc.)                          | item, husk, oil-cake<br>etc.)      | 114,183           | 100,000        | 214,183 |  |
| Investment in equipment (S                          | olar Panel, weight                 |                   |                |         |  |
| machine, fan, light etc.)                           | 11,500                             | -                 | 11,500         |         |  |
| Cash in hand                                        |                                    |                   |                |         |  |
|                                                     | 2,091                              | -                 | 2,091          |         |  |
| Debtors (Since March, 2016                          |                                    |                   |                |         |  |
|                                                     |                                    | 7,726             | -              | 7,726   |  |
| <b>Decoration (Fixture &amp; Fitting</b>            |                                    |                   |                |         |  |
|                                                     |                                    | 6,500             | -              | 6,500   |  |
| Total Capital                                       | 142,000                            | 100,000           | 242,000        |         |  |