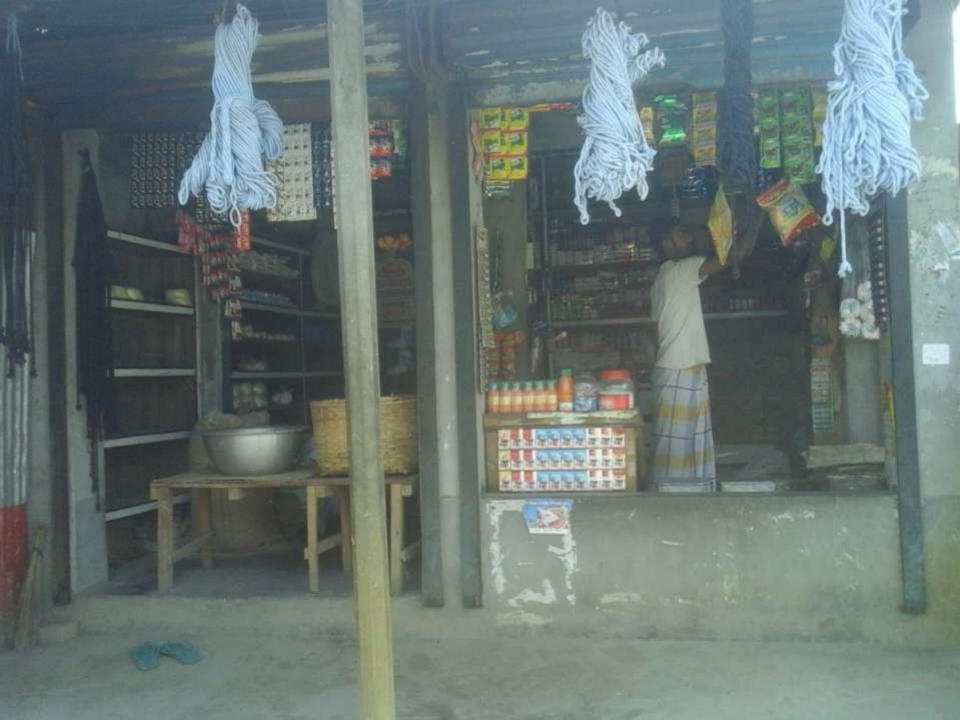

## **PROPOSED NOBIN UDYOKTA BUSINESS INFO**

| Business Name                                                          | •• | M/S Sofiqul Store                                                                        |
|------------------------------------------------------------------------|----|------------------------------------------------------------------------------------------|
| Address/ Location                                                      | :  | Futani bazar, Gobindoganj, Gaibandha.                                                    |
| Total Investment in BDT                                                | :  | Tk. 242,000                                                                              |
| Financing                                                              | :  | Self Tk. 142,000 (from existing business)<br>Required Investment Tk. 100,000 (as equity) |
| Present salary/drawings from business                                  | :  | BDT 1,500 (One thousand five hundred)                                                    |
| Proposed Salary                                                        | :  | BDT 2,500 (Two thousand five hundred)                                                    |
| Proposed Business<br>Implementation Plan                               |    |                                                                                          |
| <ul><li>(i) % of present gross profit<br/>margin</li></ul>             | :  | On an average 15%                                                                        |
| <ul><li>(ii) Estimated % of proposed<br/>gross profit margin</li></ul> | :  | On an average 15%                                                                        |
| (iii) In future risk mgt. plan<br>(from fire, disaster etc.)           |    |                                                                                          |