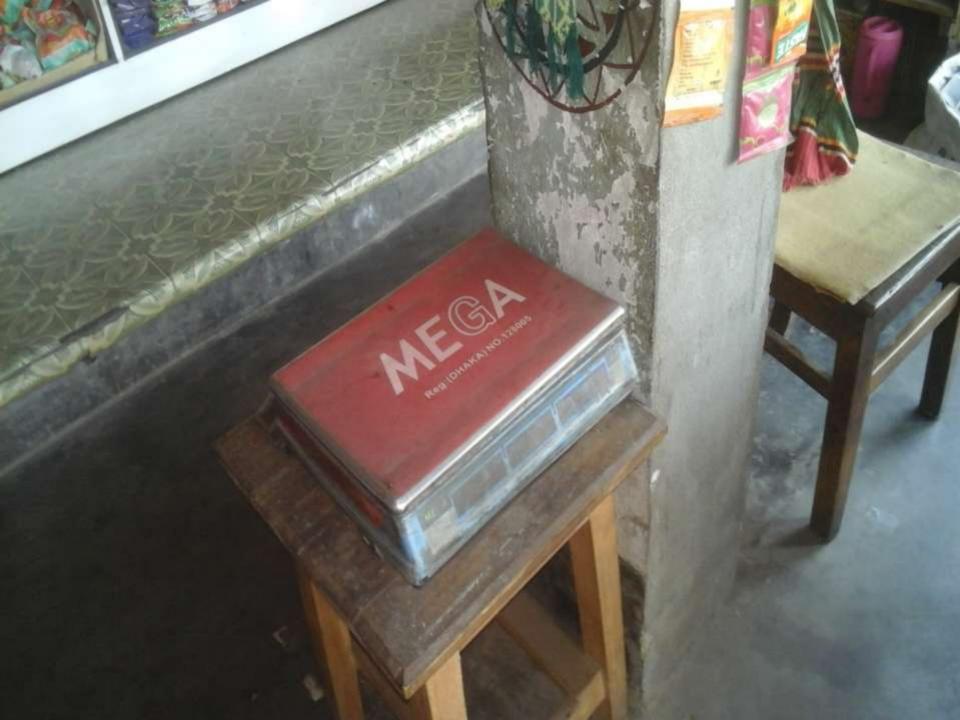

## **PROPOSED NOBIN UDYOKTA BUSINESS INFO**

| Business Name                                                          | •• | M/S Sofiqul Store                                                                        |
|------------------------------------------------------------------------|----|------------------------------------------------------------------------------------------|
| Address/ Location                                                      | :  | Futani bazar, Gobindoganj, Gaibandha.                                                    |
| Total Investment in BDT                                                | :  | Tk. 242,000                                                                              |
| Financing                                                              | :  | Self Tk. 142,000 (from existing business)<br>Required Investment Tk. 100,000 (as equity) |
| Present salary/drawings from business                                  | :  | BDT 1,500 (One thousand five hundred)                                                    |
| Proposed Salary                                                        | :  | BDT 2,500 (Two thousand five hundred)                                                    |
| Proposed Business<br>Implementation Plan                               |    |                                                                                          |
| <ul><li>(i) % of present gross profit<br/>margin</li></ul>             | :  | On an average 15%                                                                        |
| <ul><li>(ii) Estimated % of proposed<br/>gross profit margin</li></ul> | :  | On an average 15%                                                                        |
| (iii) In future risk mgt. plan<br>(from fire, disaster etc.)           |    |                                                                                          |

## PRESENT & PROPOSED INVESTMENT BREAKDOWN

| Particul                                            | Existing<br>Business<br>(BDT)      | Proposed<br>(BDT) | Total<br>(BDT) |         |  |
|-----------------------------------------------------|------------------------------------|-------------------|----------------|---------|--|
| Existing                                            | Proposed                           |                   |                |         |  |
| Investment in products (Grocery item, confectionary | Investment in<br>products (Grocery |                   |                |         |  |
| item and soft drinks etc.)                          | item, husk, oil-cake<br>etc.)      | 114,183           | 100,000        | 214,183 |  |
| Investment in equipment (S                          | olar Panel, weight                 |                   |                |         |  |
| machine, fan, light etc.)                           | 11,500                             | -                 | 11,500         |         |  |
| Cash in hand                                        |                                    |                   |                |         |  |
|                                                     | 2,091                              | -                 | 2,091          |         |  |
| Debtors (Since March, 2016                          |                                    |                   |                |         |  |
|                                                     |                                    | 7,726             | -              | 7,726   |  |
| <b>Decoration (Fixture &amp; Fitting</b>            |                                    |                   |                |         |  |
|                                                     |                                    | 6,500             | -              | 6,500   |  |
| Total Capital                                       | 142,000                            | 100,000           | 242,000        |         |  |