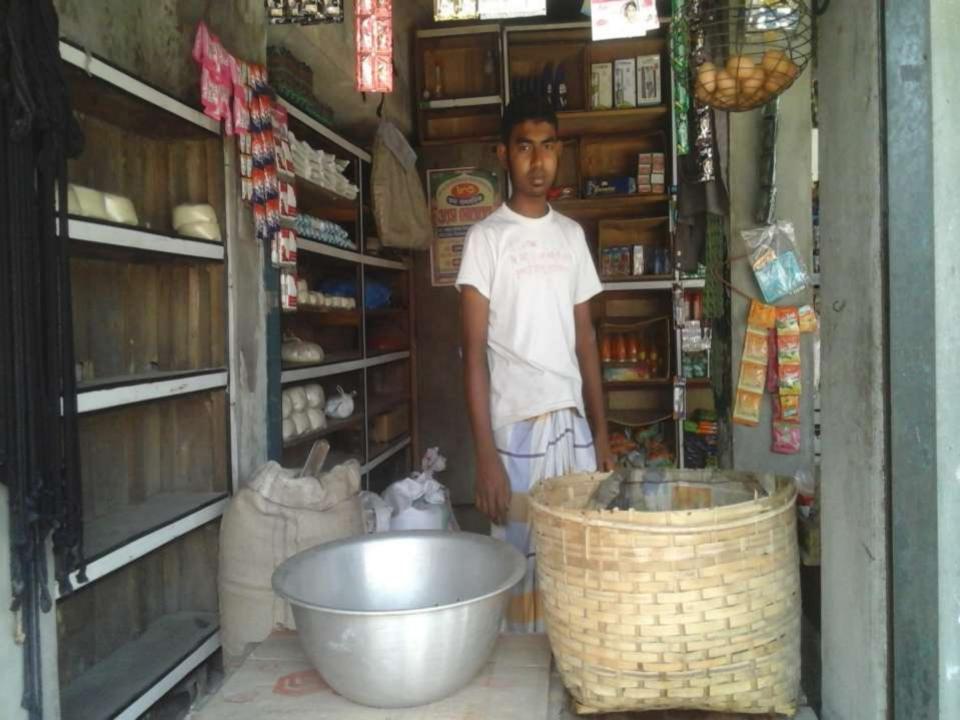

## **PROPOSED NOBIN UDYOKTA BUSINESS INFO**

| Business Name                                                          | •• | M/S Sofiqul Store                                                                        |
|------------------------------------------------------------------------|----|------------------------------------------------------------------------------------------|
| Address/ Location                                                      | :  | Futani bazar, Gobindoganj, Gaibandha.                                                    |
| Total Investment in BDT                                                | :  | Tk. 242,000                                                                              |
| Financing                                                              | :  | Self Tk. 142,000 (from existing business)<br>Required Investment Tk. 100,000 (as equity) |
| Present salary/drawings from business                                  | :  | BDT 1,500 (One thousand five hundred)                                                    |
| Proposed Salary                                                        | :  | BDT 2,500 (Two thousand five hundred)                                                    |
| Proposed Business<br>Implementation Plan                               |    |                                                                                          |
| <ul><li>(i) % of present gross profit<br/>margin</li></ul>             | :  | On an average 15%                                                                        |
| <ul><li>(ii) Estimated % of proposed<br/>gross profit margin</li></ul> | :  | On an average 15%                                                                        |
| (iii) In future risk mgt. plan<br>(from fire, disaster etc.)           |    |                                                                                          |