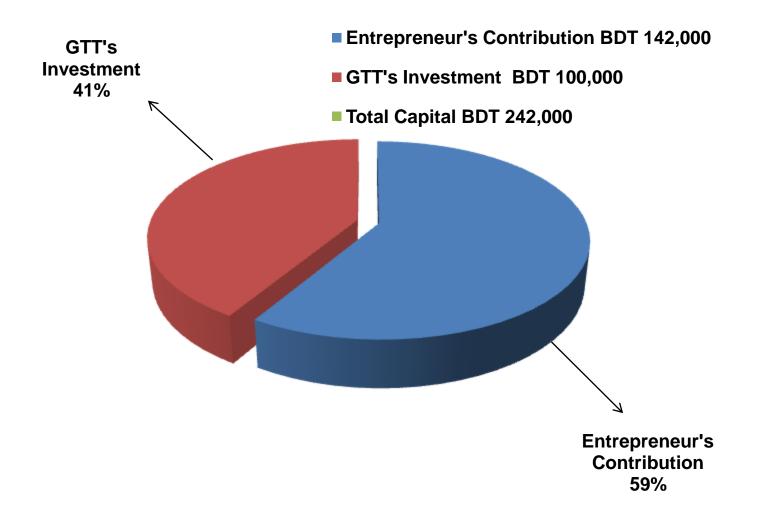

## **PROPOSED NOBIN UDYOKTA BUSINESS INFO**

| Business Name                                                          | •• | M/S Sofiqul Store                                                                        |
|------------------------------------------------------------------------|----|------------------------------------------------------------------------------------------|
| Address/ Location                                                      | :  | Futani bazar, Gobindoganj, Gaibandha.                                                    |
| Total Investment in BDT                                                | :  | Tk. 242,000                                                                              |
| Financing                                                              | :  | Self Tk. 142,000 (from existing business)<br>Required Investment Tk. 100,000 (as equity) |
| Present salary/drawings from business                                  | :  | BDT 1,500 (One thousand five hundred)                                                    |
| Proposed Salary                                                        | :  | BDT 2,500 (Two thousand five hundred)                                                    |
| Proposed Business<br>Implementation Plan                               |    |                                                                                          |
| <ul><li>(i) % of present gross profit<br/>margin</li></ul>             | :  | On an average 15%                                                                        |
| <ul><li>(ii) Estimated % of proposed<br/>gross profit margin</li></ul> | :  | On an average 15%                                                                        |
| (iii) In future risk mgt. plan<br>(from fire, disaster etc.)           |    |                                                                                          |

## PRESENT & PROPOSED INVESTMENT BREAKDOWN

| Particul                                            | Existing<br>Business<br>(BDT)      | Proposed<br>(BDT) | Total<br>(BDT) |         |  |
|-----------------------------------------------------|------------------------------------|-------------------|----------------|---------|--|
| Existing                                            | Proposed                           |                   |                |         |  |
| Investment in products (Grocery item, confectionary | Investment in<br>products (Grocery |                   |                |         |  |
| item and soft drinks etc.)                          | item, husk, oil-cake<br>etc.)      | 114,183           | 100,000        | 214,183 |  |
| Investment in equipment (S                          | olar Panel, weight                 |                   |                |         |  |
| machine, fan, light etc.)                           | 11,500                             | -                 | 11,500         |         |  |
| Cash in hand                                        |                                    |                   |                |         |  |
|                                                     | 2,091                              | -                 | 2,091          |         |  |
| Debtors (Since March, 2016                          |                                    |                   |                |         |  |
|                                                     |                                    | 7,726             | -              | 7,726   |  |
| <b>Decoration (Fixture &amp; Fitting</b>            |                                    |                   |                |         |  |
|                                                     |                                    | 6,500             | -              | 6,500   |  |
| Total Capital                                       | 142,000                            | 100,000           | 242,000        |         |  |