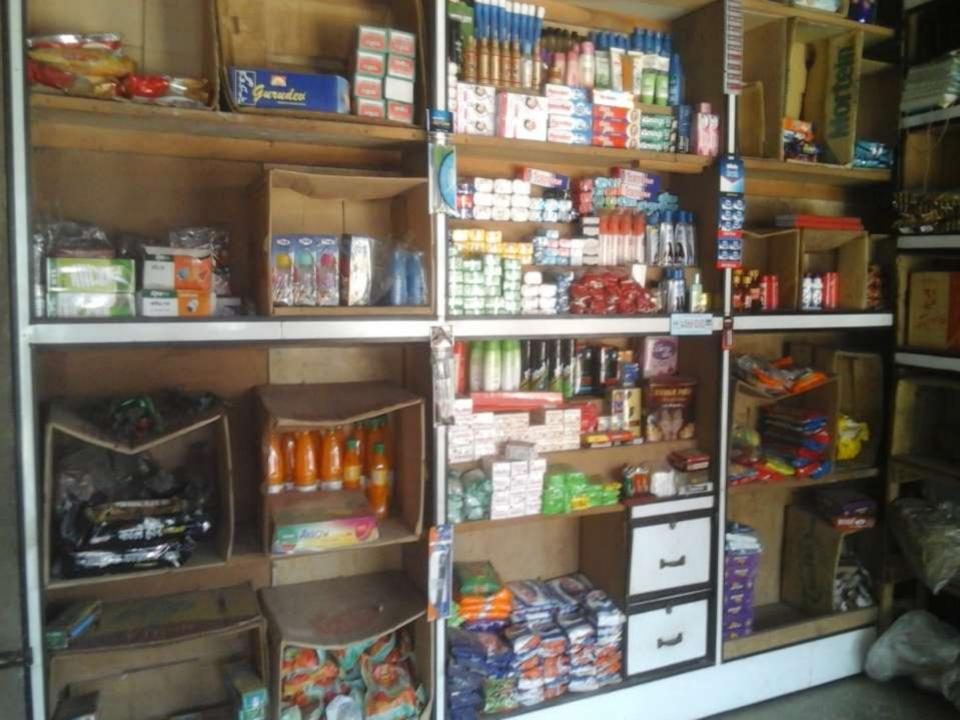

## **PROPOSED NOBIN UDYOKTA BUSINESS INFO**

| Business Name                                                          | •• | M/S Sofiqul Store                                                                        |
|------------------------------------------------------------------------|----|------------------------------------------------------------------------------------------|
| Address/ Location                                                      | :  | Futani bazar, Gobindoganj, Gaibandha.                                                    |
| Total Investment in BDT                                                | :  | Tk. 242,000                                                                              |
| Financing                                                              | :  | Self Tk. 142,000 (from existing business)<br>Required Investment Tk. 100,000 (as equity) |
| Present salary/drawings from business                                  | :  | BDT 1,500 (One thousand five hundred)                                                    |
| Proposed Salary                                                        | :  | BDT 2,500 (Two thousand five hundred)                                                    |
| Proposed Business<br>Implementation Plan                               |    |                                                                                          |
| <ul><li>(i) % of present gross profit<br/>margin</li></ul>             | :  | On an average 15%                                                                        |
| <ul><li>(ii) Estimated % of proposed<br/>gross profit margin</li></ul> | :  | On an average 15%                                                                        |
| (iii) In future risk mgt. plan<br>(from fire, disaster etc.)           |    |                                                                                          |

## PRESENT & PROPOSED INVESTMENT BREAKDOWN

| Particul                                            | Existing<br>Business<br>(BDT)      | Proposed<br>(BDT) | Total<br>(BDT) |         |  |
|-----------------------------------------------------|------------------------------------|-------------------|----------------|---------|--|
| Existing                                            | Proposed                           |                   |                |         |  |
| Investment in products (Grocery item, confectionary | Investment in<br>products (Grocery |                   |                |         |  |
| item and soft drinks etc.)                          | item, husk, oil-cake<br>etc.)      | 114,183           | 100,000        | 214,183 |  |
| Investment in equipment (S                          | olar Panel, weight                 |                   |                |         |  |
| machine, fan, light etc.)                           | 11,500                             | -                 | 11,500         |         |  |
| Cash in hand                                        |                                    |                   |                |         |  |
|                                                     | 2,091                              | -                 | 2,091          |         |  |
| Debtors (Since March, 2016                          |                                    |                   |                |         |  |
|                                                     |                                    | 7,726             | -              | 7,726   |  |
| <b>Decoration (Fixture &amp; Fitting</b>            |                                    |                   |                |         |  |
|                                                     |                                    | 6,500             | -              | 6,500   |  |
| Total Capital                                       | 142,000                            | 100,000           | 242,000        |         |  |