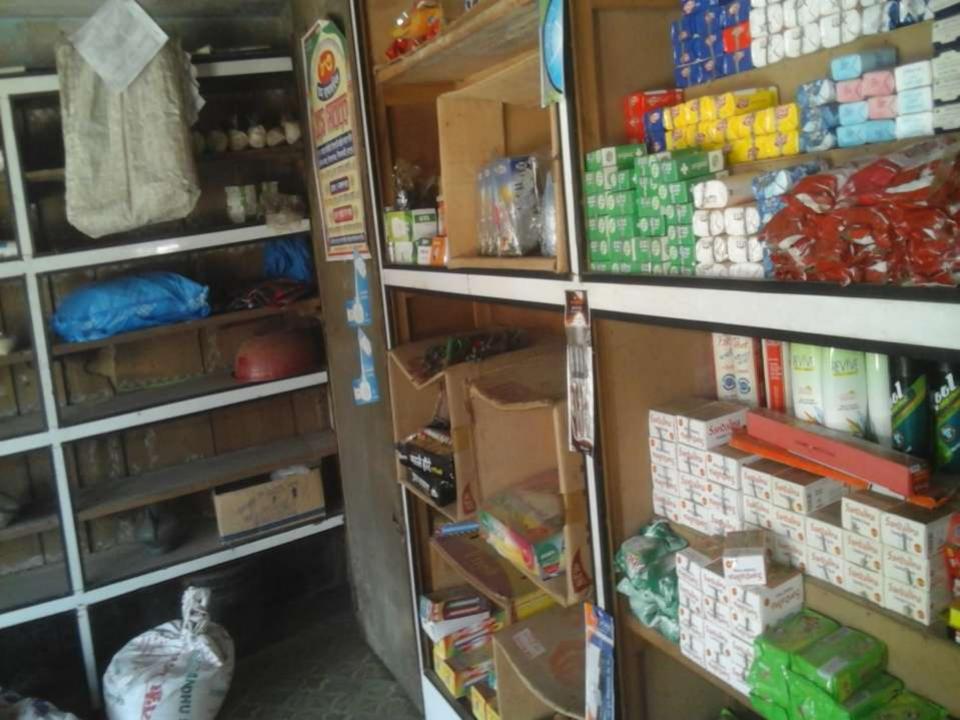

## **PROPOSED NOBIN UDYOKTA BUSINESS INFO**

| Business Name                                                          | •• | M/S Sofiqul Store                                                                        |
|------------------------------------------------------------------------|----|------------------------------------------------------------------------------------------|
| Address/ Location                                                      | :  | Futani bazar, Gobindoganj, Gaibandha.                                                    |
| Total Investment in BDT                                                | :  | Tk. 242,000                                                                              |
| Financing                                                              | :  | Self Tk. 142,000 (from existing business)<br>Required Investment Tk. 100,000 (as equity) |
| Present salary/drawings from business                                  | :  | BDT 1,500 (One thousand five hundred)                                                    |
| Proposed Salary                                                        | :  | BDT 2,500 (Two thousand five hundred)                                                    |
| Proposed Business<br>Implementation Plan                               |    |                                                                                          |
| <ul><li>(i) % of present gross profit<br/>margin</li></ul>             | :  | On an average 15%                                                                        |
| <ul><li>(ii) Estimated % of proposed<br/>gross profit margin</li></ul> | :  | On an average 15%                                                                        |
| (iii) In future risk mgt. plan<br>(from fire, disaster etc.)           |    |                                                                                          |

## PRESENT & PROPOSED INVESTMENT BREAKDOWN

| Particul                                            | Existing<br>Business<br>(BDT)      | Proposed<br>(BDT) | Total<br>(BDT) |         |  |
|-----------------------------------------------------|------------------------------------|-------------------|----------------|---------|--|
| Existing                                            | Proposed                           |                   |                |         |  |
| Investment in products (Grocery item, confectionary | Investment in<br>products (Grocery |                   |                |         |  |
| item and soft drinks etc.)                          | item, husk, oil-cake<br>etc.)      | 114,183           | 100,000        | 214,183 |  |
| Investment in equipment (S                          | olar Panel, weight                 |                   |                |         |  |
| machine, fan, light etc.)                           | 11,500                             | -                 | 11,500         |         |  |
| Cash in hand                                        |                                    |                   |                |         |  |
|                                                     | 2,091                              | -                 | 2,091          |         |  |
| Debtors (Since March, 2016                          |                                    |                   |                |         |  |
|                                                     |                                    | 7,726             | -              | 7,726   |  |
| <b>Decoration (Fixture &amp; Fitting</b>            |                                    |                   |                |         |  |
|                                                     |                                    | 6,500             | -              | 6,500   |  |
| Total Capital                                       | 142,000                            | 100,000           | 242,000        |         |  |