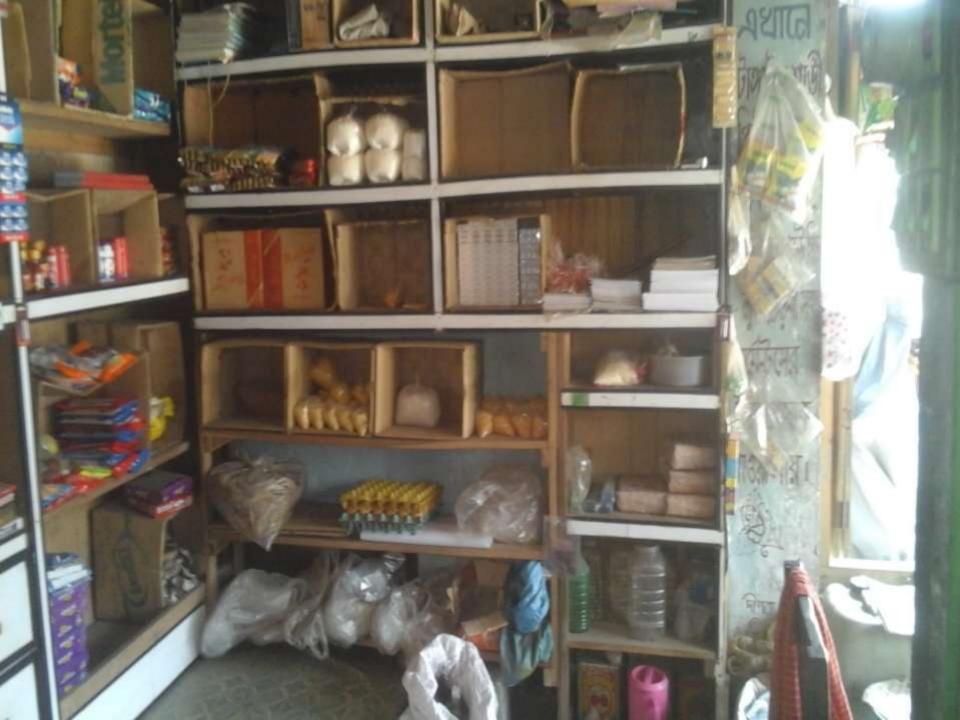

## **PROPOSED NOBIN UDYOKTA BUSINESS INFO**

| Business Name                                                          | •• | M/S Sofiqul Store                                                                        |
|------------------------------------------------------------------------|----|------------------------------------------------------------------------------------------|
| Address/ Location                                                      | :  | Futani bazar, Gobindoganj, Gaibandha.                                                    |
| Total Investment in BDT                                                | :  | Tk. 242,000                                                                              |
| Financing                                                              | :  | Self Tk. 142,000 (from existing business)<br>Required Investment Tk. 100,000 (as equity) |
| Present salary/drawings from business                                  | :  | BDT 1,500 (One thousand five hundred)                                                    |
| Proposed Salary                                                        | :  | BDT 2,500 (Two thousand five hundred)                                                    |
| Proposed Business<br>Implementation Plan                               |    |                                                                                          |
| <ul><li>(i) % of present gross profit<br/>margin</li></ul>             | :  | On an average 15%                                                                        |
| <ul><li>(ii) Estimated % of proposed<br/>gross profit margin</li></ul> | :  | On an average 15%                                                                        |
| (iii) In future risk mgt. plan<br>(from fire, disaster etc.)           |    |                                                                                          |

## PRESENT & PROPOSED INVESTMENT BREAKDOWN

| Particul                                            | Existing<br>Business<br>(BDT)      | Proposed<br>(BDT) | Total<br>(BDT) |         |  |
|-----------------------------------------------------|------------------------------------|-------------------|----------------|---------|--|
| Existing                                            | Proposed                           |                   |                |         |  |
| Investment in products (Grocery item, confectionary | Investment in<br>products (Grocery |                   |                |         |  |
| item and soft drinks etc.)                          | item, husk, oil-cake<br>etc.)      | 114,183           | 100,000        | 214,183 |  |
| Investment in equipment (S                          | olar Panel, weight                 |                   |                |         |  |
| machine, fan, light etc.)                           | 11,500                             | -                 | 11,500         |         |  |
| Cash in hand                                        |                                    |                   |                |         |  |
|                                                     | 2,091                              | -                 | 2,091          |         |  |
| Debtors (Since March, 2016                          |                                    |                   |                |         |  |
|                                                     |                                    | 7,726             | -              | 7,726   |  |
| <b>Decoration (Fixture &amp; Fitting</b>            |                                    |                   |                |         |  |
|                                                     |                                    | 6,500             | -              | 6,500   |  |
| Total Capital                                       | 142,000                            | 100,000           | 242,000        |         |  |