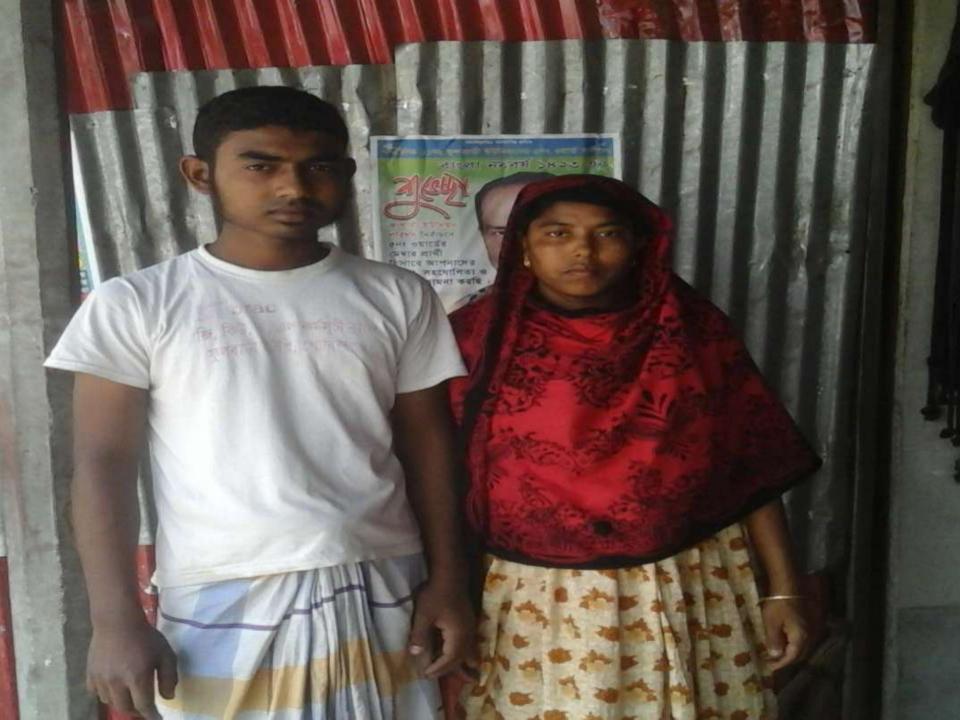

## **BRIEF BIO OF THE PROPOSED NOBIN UDYOKTA**

| Name and address                                                                                                                      |       | Md. Raihan Akond<br>Vill: Boro Satail Batail, Union: Fulbari, Post: Gobindoganj,<br>Upazila: Gobindoganj, District: Gaibandha.                                                                                                                                   |  |  |
|---------------------------------------------------------------------------------------------------------------------------------------|-------|------------------------------------------------------------------------------------------------------------------------------------------------------------------------------------------------------------------------------------------------------------------|--|--|
| Age                                                                                                                                   | :     | 18 years                                                                                                                                                                                                                                                         |  |  |
| Marital status                                                                                                                        | :     | Unmarried                                                                                                                                                                                                                                                        |  |  |
| Children                                                                                                                              | :     | N/A                                                                                                                                                                                                                                                              |  |  |
| No. of siblings:                                                                                                                      | ••    | 01 (One) Brother and 01 (One) Sister                                                                                                                                                                                                                             |  |  |
| Parent's and GB related Info:<br>(i) Who is GB member<br>(ii) Mother's name<br>(iii) Father's name<br>(iv) GB member's info           | : : : | Mother $\checkmark$ Father<br>Mst. Sahida Begum<br>Md. Sofiqul Islam<br><i>Branch</i> : Gobindoganj, Gaibandha, <i>Centre # 5/m</i> o,<br><i>Loan no.: 4213,</i> Member since 1999 to 2004<br>First Ioan: Tk. 2,500<br>Existing Ioan: Nil, Last Ioan: Tk. 20,000 |  |  |
| Further Information:<br>(v) Who pays GB loan installment<br>(vi) Mobile lady<br>(vii) Grameen Education Loan<br>(viii) Any other loan | : :   | N/A<br>No<br>Nil<br>Nil                                                                                                                                                                                                                                          |  |  |