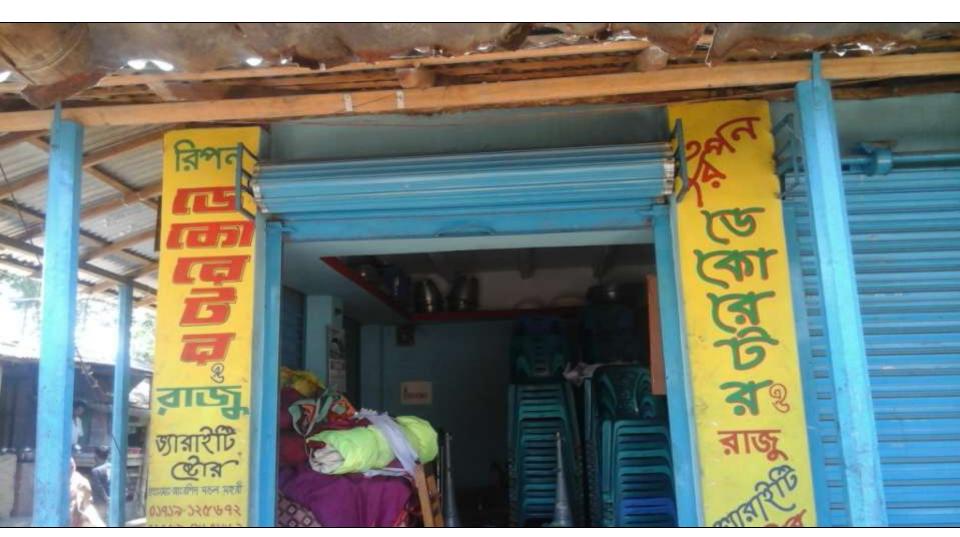

### PROPOSED NOBIN UDYOKTA BUSINESS INFO

| Business Name                                             |   | M/S Ripon Decorator & Variety Store                                                   |
|-----------------------------------------------------------|---|---------------------------------------------------------------------------------------|
| Address/ Location                                         | : | Sahebganj bazar, Gobindoganj, Gaibandha.                                              |
| Total Investment in BDT                                   | : | Tk. 561,000                                                                           |
| Financing                                                 | : | Self Tk. 441,000 (from existing business) Required Investment Tk. 120,000 (as equity) |
| Present salary/drawings from business                     | : | BDT 8,000 (Eight thousand)                                                            |
| Proposed Salary                                           | : | BDT 10,000 (Ten thousand)                                                             |
| Proposed Business<br>Implementation Plan                  |   |                                                                                       |
| (i) % of present gross profit margin                      | : | On an average 80%                                                                     |
| (ii) Estimated % of proposed gross profit margin          | : | On an average 80%                                                                     |
| (iii) In future risk mgt. plan (from fire, disaster etc.) |   |                                                                                       |