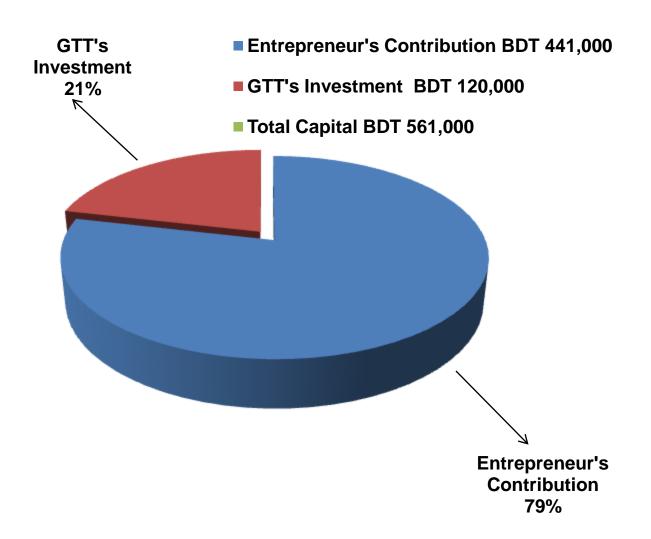

### PROPOSED NOBIN UDYOKTA BUSINESS INFO

| Business Name                                             |   | M/S Ripon Decorator & Variety Store                                                   |
|-----------------------------------------------------------|---|---------------------------------------------------------------------------------------|
| Address/ Location                                         | : | Sahebganj bazar, Gobindoganj, Gaibandha.                                              |
| Total Investment in BDT                                   | : | Tk. 561,000                                                                           |
| Financing                                                 | : | Self Tk. 441,000 (from existing business) Required Investment Tk. 120,000 (as equity) |
| Present salary/drawings from business                     | : | BDT 8,000 (Eight thousand)                                                            |
| Proposed Salary                                           | : | BDT 10,000 (Ten thousand)                                                             |
| Proposed Business<br>Implementation Plan                  |   |                                                                                       |
| (i) % of present gross profit margin                      | : | On an average 80%                                                                     |
| (ii) Estimated % of proposed gross profit margin          | : | On an average 80%                                                                     |
| (iii) In future risk mgt. plan (from fire, disaster etc.) |   |                                                                                       |

### PRESENT & PROPOSED INVESTMENT BREAKDOWN

| Particu<br>Existing                                              | Existing<br>Business<br>(BDT)                                    | Proposed<br>(BDT) | Total<br>(BDT) |         |
|------------------------------------------------------------------|------------------------------------------------------------------|-------------------|----------------|---------|
|                                                                  | Proposed                                                         |                   |                |         |
| Investment in products (Different types of decorating item etc.) | Investment in products (Different types of decorating item etc.) | 428,510           | 120,000        | 548,510 |
| Investment in equipment (far                                     | 1,300                                                            | -                 | 1,300          |         |
| Cash in hand                                                     | 0.500                                                            | -                 | 0.500          |         |
| D (: (E: ( 0 E::::                                               | 9,590                                                            |                   | 9,590          |         |
| Decoration (Fixture & Fittings                                   | 1,600                                                            | -                 | 1,600          |         |
| Total Capital                                                    | 441,000                                                          | 120,000           | 561,000        |         |