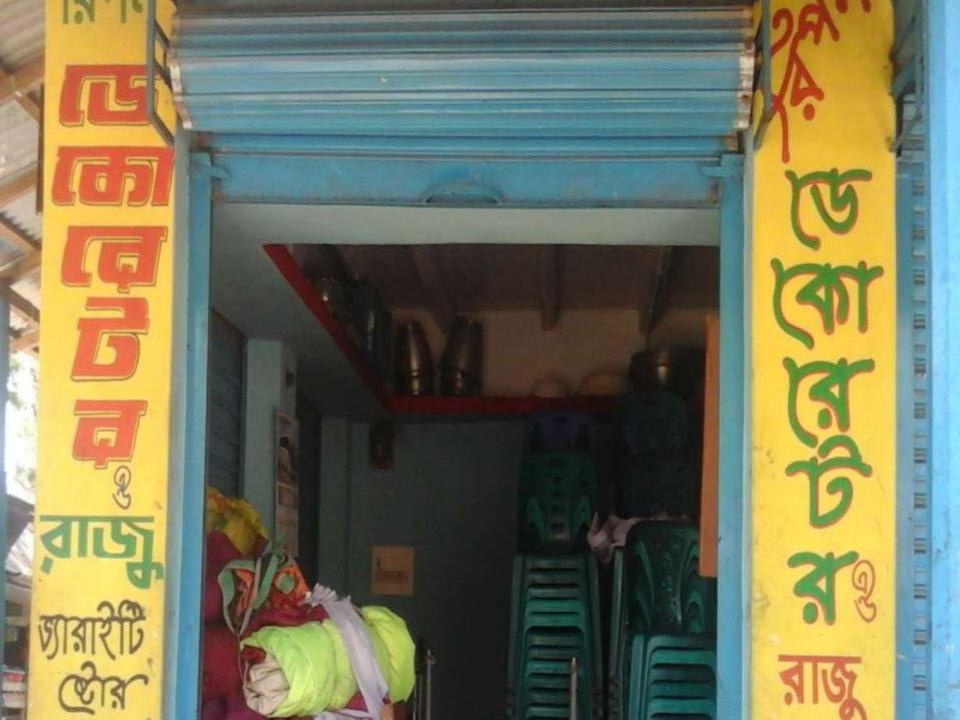

### PROPOSED NOBIN UDYOKTA BUSINESS INFO

| Business Name                                             |   | M/S Ripon Decorator & Variety Store                                                   |
|-----------------------------------------------------------|---|---------------------------------------------------------------------------------------|
| Address/ Location                                         | : | Sahebganj bazar, Gobindoganj, Gaibandha.                                              |
| Total Investment in BDT                                   | : | Tk. 561,000                                                                           |
| Financing                                                 | : | Self Tk. 441,000 (from existing business) Required Investment Tk. 120,000 (as equity) |
| Present salary/drawings from business                     | : | BDT 8,000 (Eight thousand)                                                            |
| Proposed Salary                                           | : | BDT 10,000 (Ten thousand)                                                             |
| Proposed Business<br>Implementation Plan                  |   |                                                                                       |
| (i) % of present gross profit margin                      | : | On an average 80%                                                                     |
| (ii) Estimated % of proposed gross profit margin          | : | On an average 80%                                                                     |
| (iii) In future risk mgt. plan (from fire, disaster etc.) |   |                                                                                       |