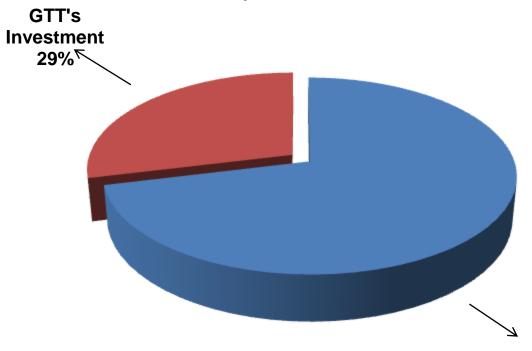

#### SOURCE OF FINANCE

- Entrepreneur's Contribution BDT 247,000
- GTT's Investment BDT 100,000
- Total Capital BDT 347,000

Entrepreneur's Contribution 71%