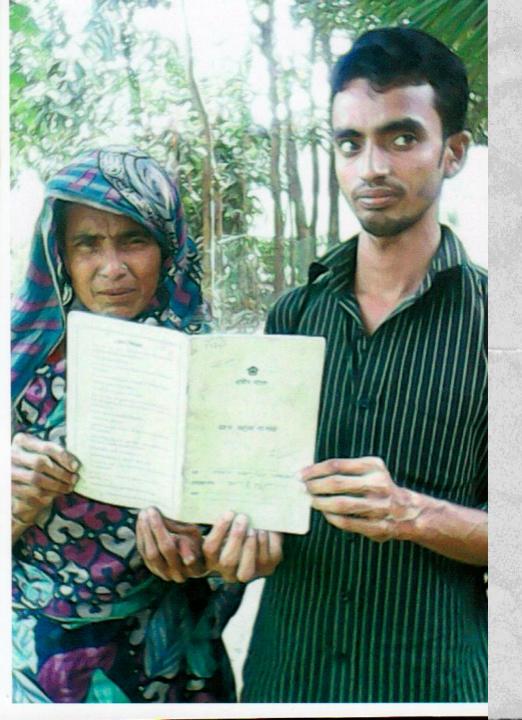

## Pictures

#### গণপ্রজাতন্ত্রী বাংলাদেশ সরকার

ment of the People's Republic of Bangladesh

DAME ID CARD / জাতীয় পরিচয় পত্র

নাম: মোঃ নিজাম উদ্দিন মজুমদার

Name: Md. Nejem Uddin Mozumder

পিতা: আব্দুর রেজ্ঞাক

মাতা: রহিমা বেগম

Date of Birth: 15 Jun 1989

ID NO: 19891918751000147

এই কার্ডটি গণপ্রজাতন্ত্রী বাংলাদেশ সরকারের সম্পত্তি। কার্ডটি বাবহারকারী বাতীত অন্য কোখাও পাওয়া গেলে নিকউন্থ পোশ্ট অফিসে জমা দেবার জনা অনুরোধ করা হলো।