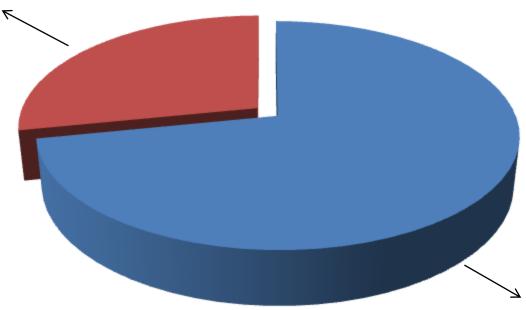

## **SOURCE OF FINANCE**

- Entrepreneur's Contribution BDT 510,000
- GTT's Investment BDT 200,000
- Total Capital BDT 710,000

GTT's Investment 28%

Entrepreneur's Contribution 72%