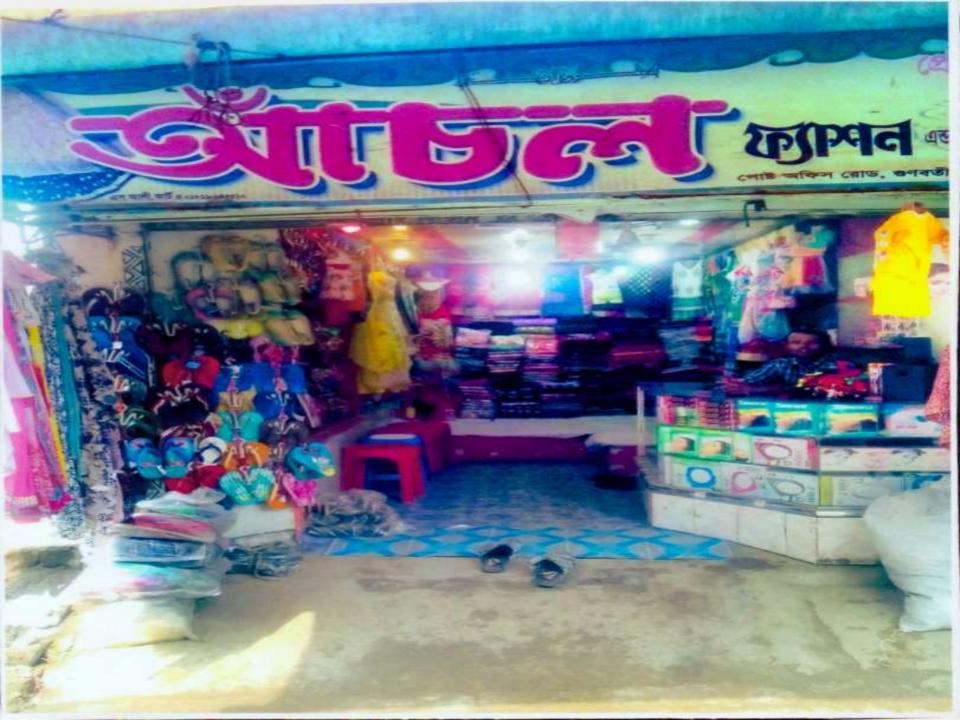

Proposed NU Business Name : Aachol Fashion

Business Category: Clothing

Business Proposal Collected by: Md. Jamal Uddin, Assistant Officer, Chauddagram unit, Comilla

Business Proposal Prepared by: Naznin Akther

## PROPOSED NOBIN UDYOKTA BUSINESS INFO

| Business Name                                             | :  | Aachol Fashion                                                                       |
|-----------------------------------------------------------|----|--------------------------------------------------------------------------------------|
| Address/ Location                                         | :  | Gounabati Bazar, Comillia                                                            |
| Total Investment in BDT                                   | •• | BDT 710,000                                                                          |
| Financing                                                 | •• | Self Tk. 510,000(from existing business) Required Investment Tk. 200,000 (as equity) |
| Present salary/drawings from business                     | •• | BDT 8,000 (Eight thousand)                                                           |
| Proposed Salary (estimates)                               | :  | BDT 10,000 (Ten thousand)                                                            |
| Proposed Business Implementation Plan                     |    |                                                                                      |
| (i) % of present gross profit margin                      | :  | On products 20%.                                                                     |
| (ii) Estimated % of proposed gross profit margin          | :  | On products 20%.                                                                     |
| (iii) In future risk mgt. plan (from fire, disaster etc.) | :  |                                                                                      |