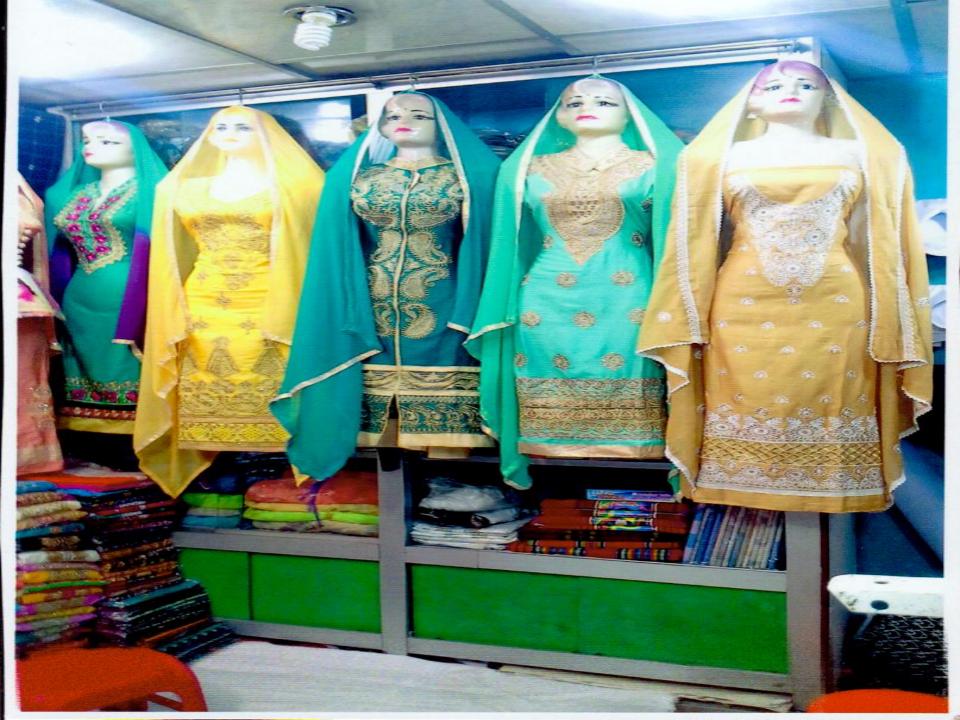

| Business Name                                             | : | N Tailors & Cloth Store                                                                  |
|-----------------------------------------------------------|---|------------------------------------------------------------------------------------------|
| Address/ Location                                         | : | Gunobati Bazar, Chauddagram, Comilla                                                     |
| Total Investment in BDT                                   | : | BDT 794,000                                                                              |
| Financing                                                 | : | Self Tk. 594,000 (from existing business)<br>Required Investment Tk. 200,000 (as equity) |
| Present salary/drawings from business                     | : | BDT 8,000 (Eight thousand)                                                               |
| Proposed Salary (estimates)                               | : | BDT 10,000 (Ten thousand)                                                                |
| Proposed Business<br>Implementation Plan                  |   |                                                                                          |
| (i) % of present gross profit margin                      | : | On products 20% & tailoring 40%.                                                         |
| (ii) Estimated % of proposed gross<br>profit margin       | : | On products 20% & tailoring 40%.                                                         |
| (iii) In future risk mgt. plan (from fire, disaster etc.) | : |                                                                                          |

# PRESENT & PROPOSED INVESTMENT BREAKDOWN

| Particulars                                                                                       |                                                                                                       |          | Proposed<br>(BDT) | Total<br>(BDT) |  |
|---------------------------------------------------------------------------------------------------|-------------------------------------------------------------------------------------------------------|----------|-------------------|----------------|--|
| Existing                                                                                          | Proposed                                                                                              | (BDT)    |                   | (881)          |  |
| Investment in products (gauze cloth,<br>sharee, shirt piece, pant piece, lungi<br>and gamsha etc) | Investment in products (gauze<br>cloth, sharee, shirt piece, pant<br>piece, lungi andthree piece etc) | 349,910  | 200,000           | 549,910        |  |
| Investment in Machineries, Equipments<br>05 pics, over lock machine- 01 pics, bul                 |                                                                                                       | 69,200   |                   | 69,200         |  |
| Cash in hand                                                                                      |                                                                                                       | 8,710    |                   | 8,710          |  |
| GB Loan Outstanding                                                                               |                                                                                                       | (10,000) |                   | (10,000)       |  |
| Debtors (Since March, 2016 to at prese                                                            | ent)                                                                                                  | 8,180    |                   | 8,180          |  |
| Creditors(Since March, 2016 to at pres                                                            | sent)                                                                                                 | (25,000) |                   | (25,000)       |  |
| Decoration (fixture and fittings)                                                                 |                                                                                                       | 93,000   |                   | 93,000         |  |
| Advance for shop                                                                                  |                                                                                                       | 100,000  |                   | 100,000        |  |
| Total Ca                                                                                          | oital                                                                                                 | 594,000  | 200,000           | 794,000        |  |