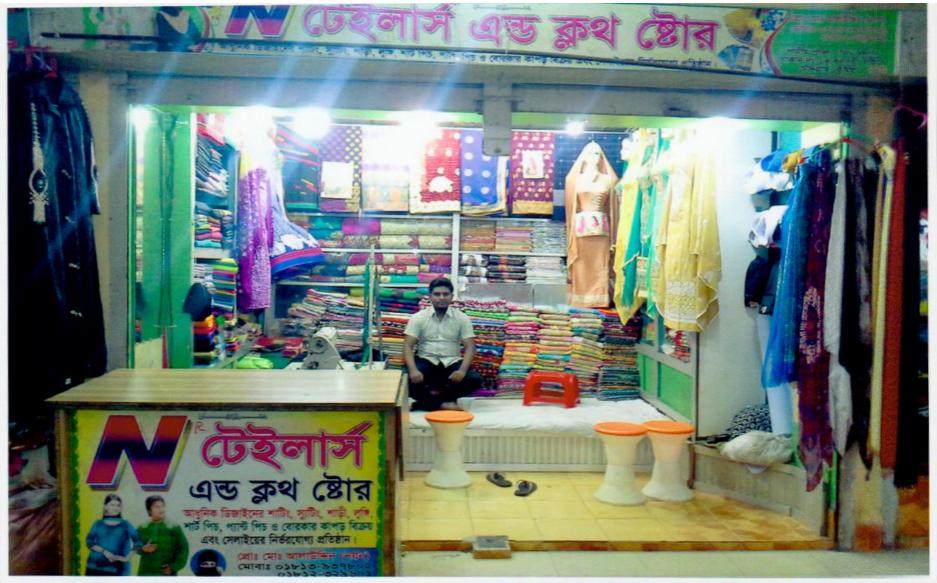

| Business Name                                             | : | N Tailors & Cloth Store                                                                  |
|-----------------------------------------------------------|---|------------------------------------------------------------------------------------------|
| Address/ Location                                         | : | Gunobati Bazar, Chauddagram, Comilla                                                     |
| Total Investment in BDT                                   | : | BDT 794,000                                                                              |
| Financing                                                 | : | Self Tk. 594,000 (from existing business)<br>Required Investment Tk. 200,000 (as equity) |
| Present salary/drawings from business                     | : | BDT 8,000 (Eight thousand)                                                               |
| Proposed Salary (estimates)                               | : | BDT 10,000 (Ten thousand)                                                                |
| Proposed Business<br>Implementation Plan                  |   |                                                                                          |
| (i) % of present gross profit margin                      | : | On products 20% & tailoring 40%.                                                         |
| (ii) Estimated % of proposed gross<br>profit margin       | : | On products 20% & tailoring 40%.                                                         |
| (iii) In future risk mgt. plan (from fire, disaster etc.) | : |                                                                                          |