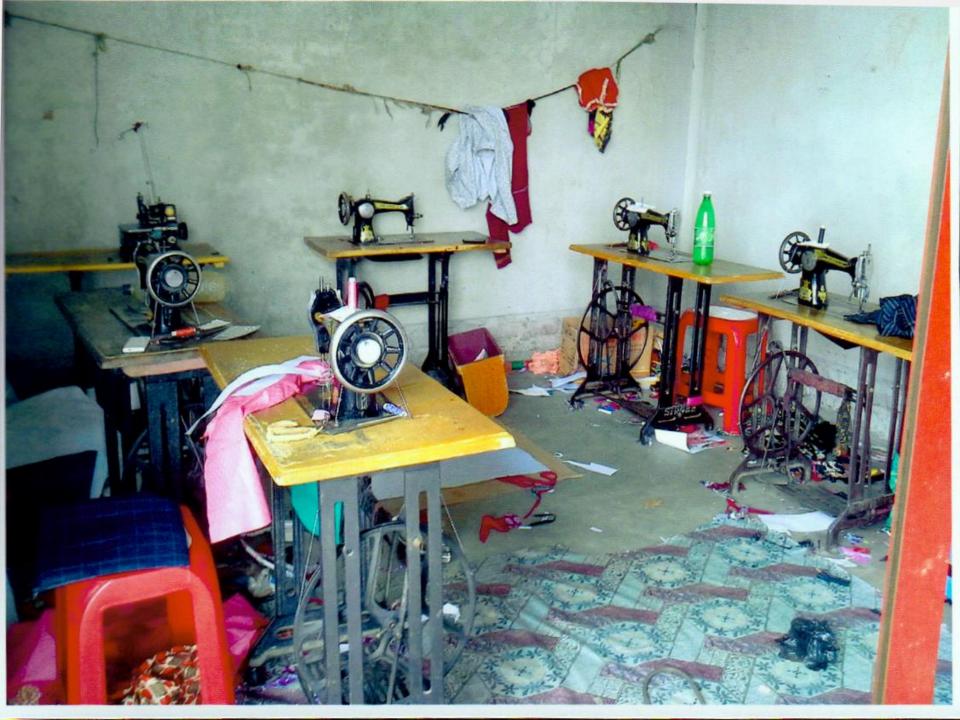

# PRESENT & PROPOSED INVESTMENT BREAKDOWN

| Particulars                                                                                       |                                                                                                       |          | Proposed<br>(BDT) | Total<br>(BDT) |  |
|---------------------------------------------------------------------------------------------------|-------------------------------------------------------------------------------------------------------|----------|-------------------|----------------|--|
| Existing                                                                                          | Proposed                                                                                              | (BDT)    |                   | (881)          |  |
| Investment in products (gauze cloth,<br>sharee, shirt piece, pant piece, lungi<br>and gamsha etc) | Investment in products (gauze<br>cloth, sharee, shirt piece, pant<br>piece, lungi andthree piece etc) | 349,910  | 200,000           | 549,910        |  |
| Investment in Machineries, Equipments<br>05 pics, over lock machine- 01 pics, bul                 |                                                                                                       | 69,200   |                   | 69,200         |  |
| Cash in hand                                                                                      |                                                                                                       | 8,710    |                   | 8,710          |  |
| GB Loan Outstanding                                                                               |                                                                                                       | (10,000) |                   | (10,000)       |  |
| Debtors (Since March, 2016 to at prese                                                            | ent)                                                                                                  | 8,180    |                   | 8,180          |  |
| Creditors(Since March, 2016 to at pres                                                            | sent)                                                                                                 | (25,000) |                   | (25,000)       |  |
| Decoration (fixture and fittings)                                                                 |                                                                                                       | 93,000   |                   | 93,000         |  |
| Advance for shop                                                                                  |                                                                                                       | 100,000  |                   | 100,000        |  |
| Total Ca                                                                                          | oital                                                                                                 | 594,000  | 200,000           | 794,000        |  |