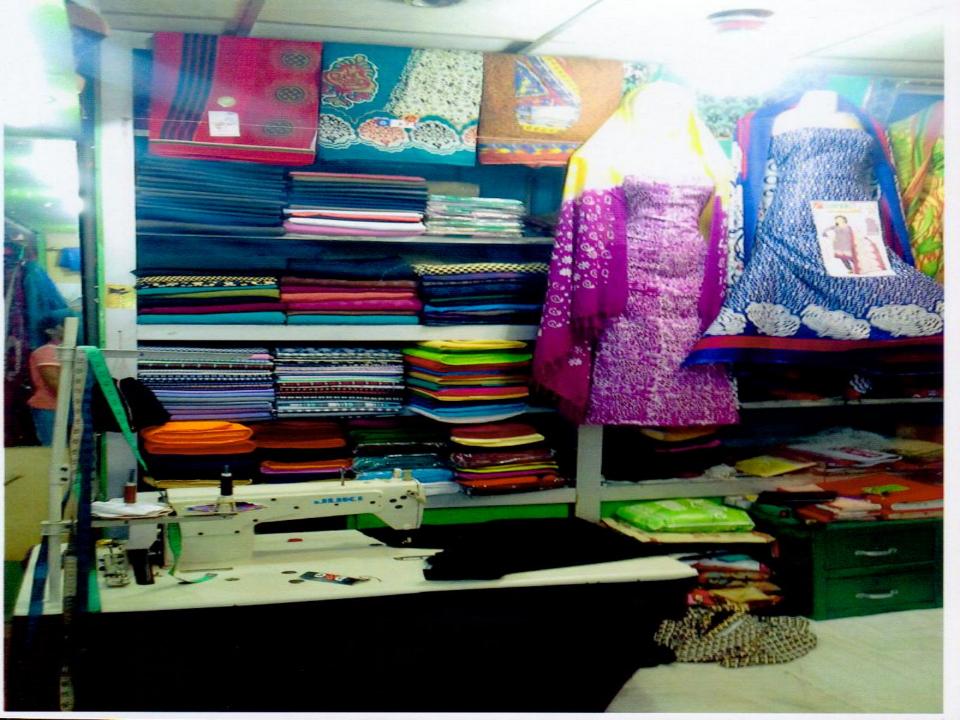

| Business Name                                             | : | N Tailors & Cloth Store                                                                  |
|-----------------------------------------------------------|---|------------------------------------------------------------------------------------------|
| Address/ Location                                         | : | Gunobati Bazar, Chauddagram, Comilla                                                     |
| Total Investment in BDT                                   | : | BDT 794,000                                                                              |
| Financing                                                 | : | Self Tk. 594,000 (from existing business)<br>Required Investment Tk. 200,000 (as equity) |
| Present salary/drawings from business                     | : | BDT 8,000 (Eight thousand)                                                               |
| Proposed Salary (estimates)                               | : | BDT 10,000 (Ten thousand)                                                                |
| Proposed Business<br>Implementation Plan                  |   |                                                                                          |
| (i) % of present gross profit margin                      | : | On products 20% & tailoring 40%.                                                         |
| (ii) Estimated % of proposed gross<br>profit margin       | : | On products 20% & tailoring 40%.                                                         |
| (iii) In future risk mgt. plan (from fire, disaster etc.) | : |                                                                                          |

# PRESENT & PROPOSED INVESTMENT BREAKDOWN

| Particulars                                                                                       |                                                                                                       |          | Proposed<br>(BDT) | Total<br>(BDT) |  |
|---------------------------------------------------------------------------------------------------|-------------------------------------------------------------------------------------------------------|----------|-------------------|----------------|--|
| Existing                                                                                          | Proposed                                                                                              | (BDT)    |                   | (881)          |  |
| Investment in products (gauze cloth,<br>sharee, shirt piece, pant piece, lungi<br>and gamsha etc) | Investment in products (gauze<br>cloth, sharee, shirt piece, pant<br>piece, lungi andthree piece etc) | 349,910  | 200,000           | 549,910        |  |
| Investment in Machineries, Equipments<br>05 pics, over lock machine- 01 pics, bul                 |                                                                                                       | 69,200   |                   | 69,200         |  |
| Cash in hand                                                                                      |                                                                                                       | 8,710    |                   | 8,710          |  |
| GB Loan Outstanding                                                                               |                                                                                                       | (10,000) |                   | (10,000)       |  |
| Debtors (Since March, 2016 to at prese                                                            | ent)                                                                                                  | 8,180    |                   | 8,180          |  |
| Creditors(Since March, 2016 to at pres                                                            | sent)                                                                                                 | (25,000) |                   | (25,000)       |  |
| Decoration (fixture and fittings)                                                                 |                                                                                                       | 93,000   |                   | 93,000         |  |
| Advance for shop                                                                                  |                                                                                                       | 100,000  |                   | 100,000        |  |
| Total Ca                                                                                          | oital                                                                                                 | 594,000  | 200,000           | 794,000        |  |