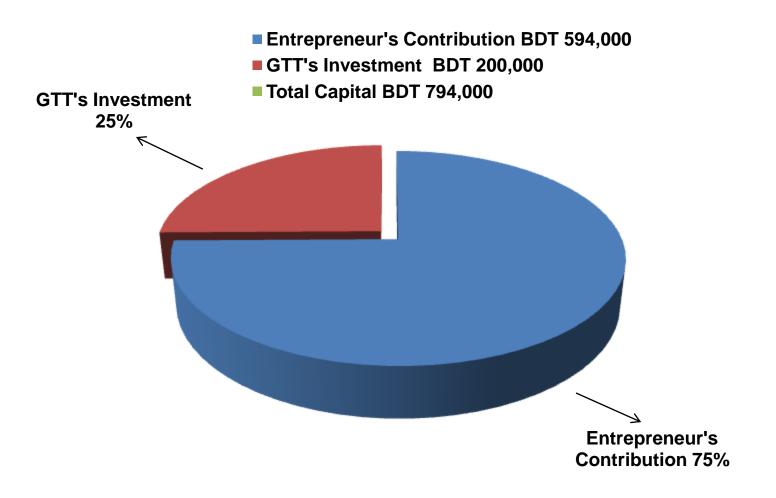

| Business Name                                             | : | N Tailors & Cloth Store                                                                  |
|-----------------------------------------------------------|---|------------------------------------------------------------------------------------------|
| Address/ Location                                         | : | Gunobati Bazar, Chauddagram, Comilla                                                     |
| Total Investment in BDT                                   | : | BDT 794,000                                                                              |
| Financing                                                 | : | Self Tk. 594,000 (from existing business)<br>Required Investment Tk. 200,000 (as equity) |
| Present salary/drawings from business                     | : | BDT 8,000 (Eight thousand)                                                               |
| Proposed Salary (estimates)                               | : | BDT 10,000 (Ten thousand)                                                                |
| Proposed Business<br>Implementation Plan                  |   |                                                                                          |
| (i) % of present gross profit margin                      | : | On products 20% & tailoring 40%.                                                         |
| (ii) Estimated % of proposed gross<br>profit margin       | : | On products 20% & tailoring 40%.                                                         |
| (iii) In future risk mgt. plan (from fire, disaster etc.) | : |                                                                                          |

# PRESENT & PROPOSED INVESTMENT BREAKDOWN

| Particulars                                                                                       |                                                                                                       |          | Proposed<br>(BDT) | Total<br>(BDT) |  |
|---------------------------------------------------------------------------------------------------|-------------------------------------------------------------------------------------------------------|----------|-------------------|----------------|--|
| Existing                                                                                          | Proposed                                                                                              | (BDT)    |                   | (881)          |  |
| Investment in products (gauze cloth,<br>sharee, shirt piece, pant piece, lungi<br>and gamsha etc) | Investment in products (gauze<br>cloth, sharee, shirt piece, pant<br>piece, lungi andthree piece etc) | 349,910  | 200,000           | 549,910        |  |
| Investment in Machineries, Equipments<br>05 pics, over lock machine- 01 pics, bul                 |                                                                                                       | 69,200   |                   | 69,200         |  |
| Cash in hand                                                                                      |                                                                                                       | 8,710    |                   | 8,710          |  |
| GB Loan Outstanding                                                                               |                                                                                                       | (10,000) |                   | (10,000)       |  |
| Debtors (Since March, 2016 to at prese                                                            | ent)                                                                                                  | 8,180    |                   | 8,180          |  |
| Creditors(Since March, 2016 to at pres                                                            | sent)                                                                                                 | (25,000) |                   | (25,000)       |  |
| Decoration (fixture and fittings)                                                                 |                                                                                                       | 93,000   |                   | 93,000         |  |
| Advance for shop                                                                                  |                                                                                                       | 100,000  |                   | 100,000        |  |
| Total Ca                                                                                          | oital                                                                                                 | 594,000  | 200,000           | 794,000        |  |