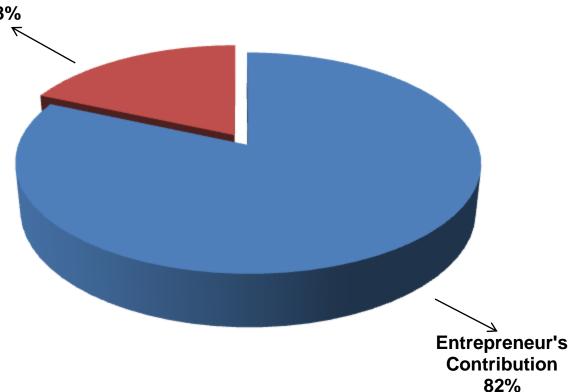

### **SOURCE OF FINANCE**

- Entrepreneur's Contribution BDT 222,000
- ■GTT's Investment BDT 50,000
- Total Capital BDT 272,000

GTT's Investment 18%