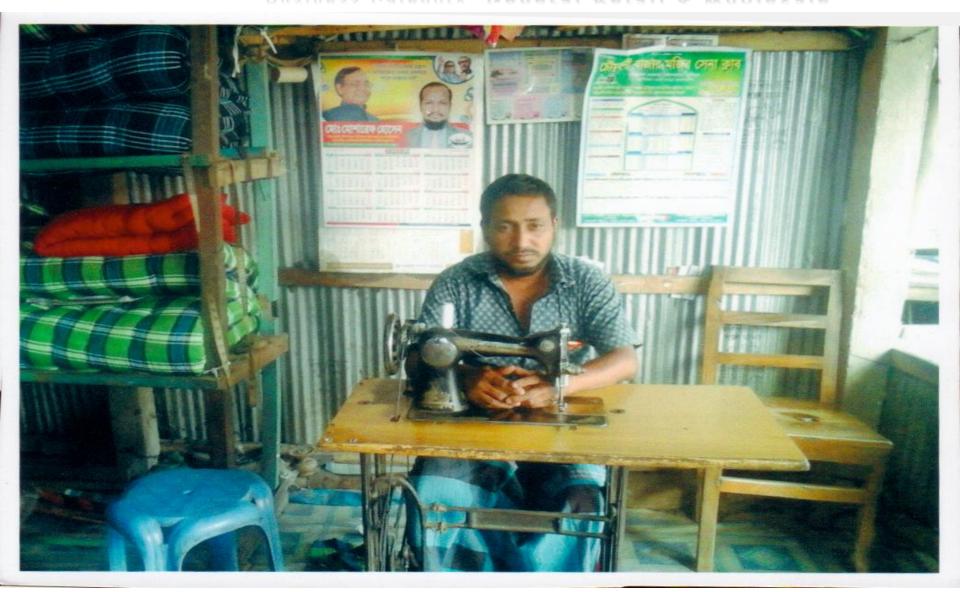

### BRIEF BIO OF THE PROPOSED NOBIN UDYOKTA

| Name and address                                                                                                          | :     | Abdul Karim  Vill: Dumuria, Union: 4 no Sreepur, Post: Chawmuhani Bazar,  Upazila: Chauddagram, District: Comilla.                                                                 |  |  |  |  |  |
|---------------------------------------------------------------------------------------------------------------------------|-------|------------------------------------------------------------------------------------------------------------------------------------------------------------------------------------|--|--|--|--|--|
| Age                                                                                                                       | :     | 33Years                                                                                                                                                                            |  |  |  |  |  |
| Marital status                                                                                                            | :     | Married                                                                                                                                                                            |  |  |  |  |  |
| Children                                                                                                                  | :     | 01 (One) Son and 02 (Two) Daughters                                                                                                                                                |  |  |  |  |  |
| No. of siblings:                                                                                                          | :     | 05 (Five) Brothers and 02 (Two) Sisters                                                                                                                                            |  |  |  |  |  |
| Parent's and GB related Info: (i) Who is GB member (ii) Mother's name (iii) Father's name (iv) GB member's info           | : :   | Mother  Afiya Khatun  Md. Tajul Islam  Branch: Sreepur, Chauddagram Centre # 26/mo  Membership from 2002 to 2008  First loan: Tk. 2,000  Existing loan: Nil, Last loan: TK. 20,000 |  |  |  |  |  |
| Further Information: (v) Who pays GB loan installment (vi) Mobile lady (vii) Grameen Education Loan (viii) Any other loan | : : : | N/A<br>No<br>Nil<br>Nil                                                                                                                                                            |  |  |  |  |  |

## BRIEF BIO OF THE PROPOSED NOBIN UDYOKTA (CONT...)

| Education, till to date                                                                                                                                      | : | Class Eight                                                                                                                                    |
|--------------------------------------------------------------------------------------------------------------------------------------------------------------|---|------------------------------------------------------------------------------------------------------------------------------------------------|
| Present Occupation (Besides own business, i.e., pursuing further studies, other business etc.)                                                               | : | His other's income from Agriculture.                                                                                                           |
| Business Experiences and Training Info (years of experience, if s/he received any on- hand training, formal training, work experience as an apprentice etc.) | : | 12 (Twelve) years experiences is running the business. He started the business only with Tk. 50,000 (Fifty Thousand)  He has on hand training. |
| Other Own/Family Sources of Income                                                                                                                           | : | His elder brother's and younger brother's income from foreign remittance.                                                                      |
| Other Own/Family Sources of Liabilities                                                                                                                      | : | Nil                                                                                                                                            |
| NU's Contract No.                                                                                                                                            | : | 01748974089                                                                                                                                    |
| NU's National ID No.                                                                                                                                         | : | 19831913190020388                                                                                                                              |
| NU Project Source/Reference                                                                                                                                  | : | Grameen Telecom Trust                                                                                                                          |

## PROPOSED NOBIN UDYOKTA BUSINESS INFO

| Business Name                                             | : | Karim Varieties Store                                                                |
|-----------------------------------------------------------|---|--------------------------------------------------------------------------------------|
| Address/ Location                                         | : | Chawmuhani Bazar, Chauddagram, Comillla                                              |
| Total Investment in BDT                                   | : | BDT 272,000                                                                          |
| Financing                                                 | : | Self Tk. 222,000 (from existing business) Required Investment Tk. 50,000 (as equity) |
| Present salary/drawings from business                     | : | BDT 6000 (Six thousand)                                                              |
| Proposed Salary (estimates)                               | : | BDT 8,000 (Eight thousand)                                                           |
| Proposed Business Implementation Plan                     |   |                                                                                      |
| (i) % of present gross profit margin                      | : | On products 30%.                                                                     |
| (ii) Estimated % of proposed gross profit margin          | : | On products 30%.                                                                     |
| (iii) In future risk mgt. plan (from fire, disaster etc.) | : |                                                                                      |
|                                                           |   |                                                                                      |