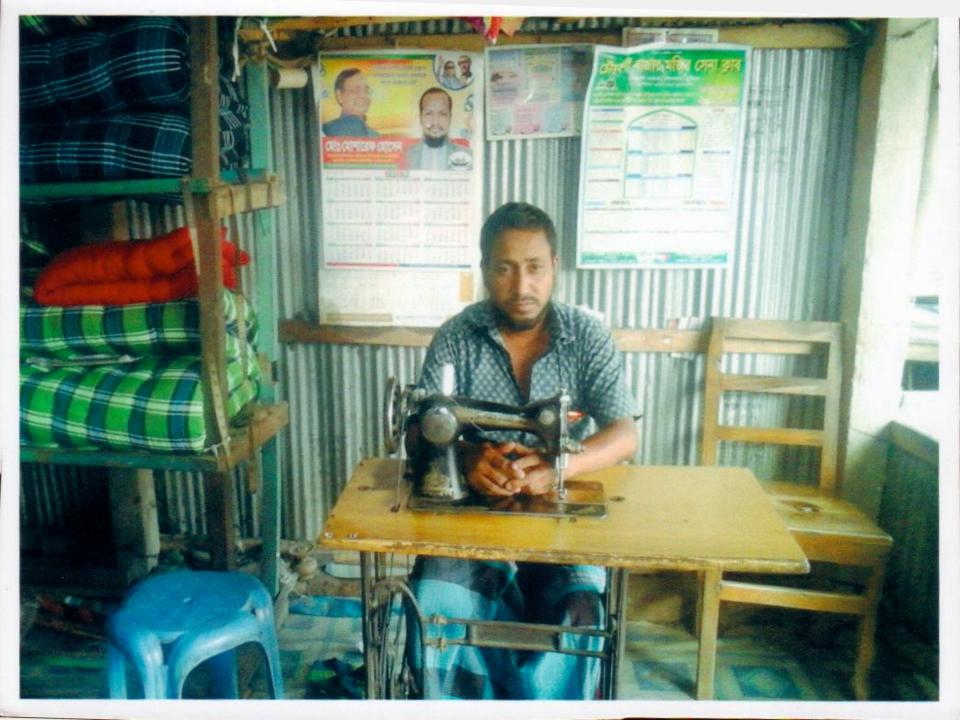

## PROPOSED NOBIN UDYOKTA BUSINESS INFO

| Business Name                                             | : | Karim Varieties Store                                                                |
|-----------------------------------------------------------|---|--------------------------------------------------------------------------------------|
| Address/ Location                                         | : | Chawmuhani Bazar, Chauddagram, Comillla                                              |
| Total Investment in BDT                                   | : | BDT 272,000                                                                          |
| Financing                                                 | : | Self Tk. 222,000 (from existing business) Required Investment Tk. 50,000 (as equity) |
| Present salary/drawings from business                     | : | BDT 6000 (Six thousand)                                                              |
| Proposed Salary (estimates)                               | : | BDT 8,000 (Eight thousand)                                                           |
| Proposed Business Implementation Plan                     |   |                                                                                      |
| (i) % of present gross profit margin                      | : | On products 30%.                                                                     |
| (ii) Estimated % of proposed gross profit margin          | : | On products 30%.                                                                     |
| (iii) In future risk mgt. plan (from fire, disaster etc.) | : |                                                                                      |
|                                                           |   |                                                                                      |

## SWOT ANALYSIS

| STRENGTH  Present employment: Self: 01 Family: 0                                                                                                                            | WEAKNESS ☐ Can not supply goods according to demand. |
|-----------------------------------------------------------------------------------------------------------------------------------------------------------------------------|------------------------------------------------------|
| Others (beyond family): 0  Future employment: 0  Trade License of Business in own name; Good reputation; He has on hand training; Skilled and working experience: 12 years; |                                                      |
| OPPORTUNITIES  □ Location of shop; □ Increase of demand; □ The capital of Entrepreneur will be Tk. 475,449 after 3 years excluding payback of investor's money.             | THREATS  Local Competitors.                          |