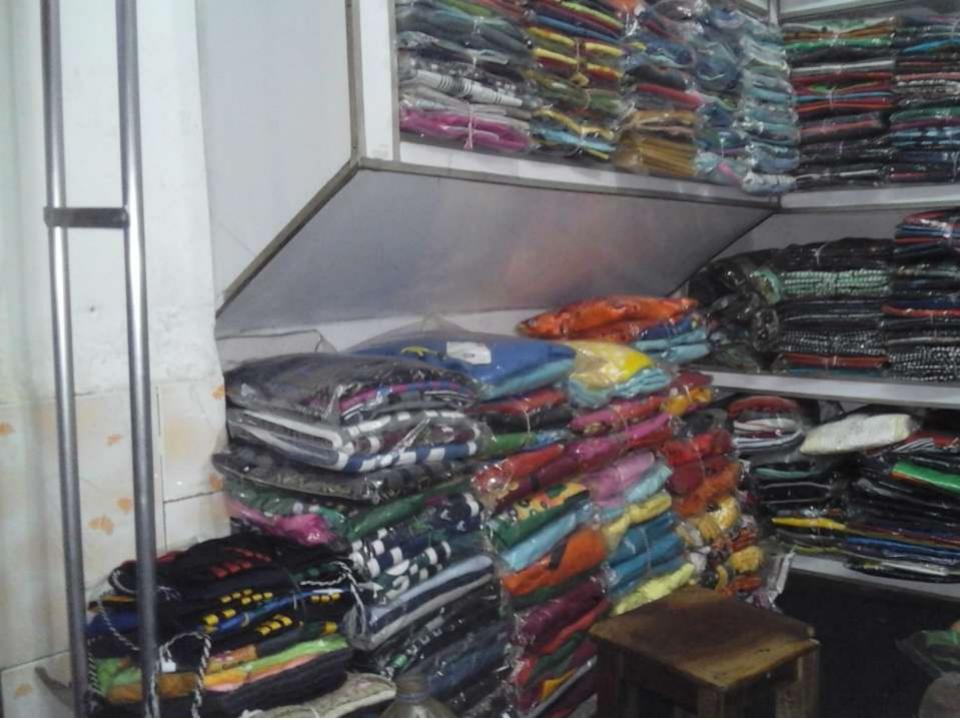

### PROPOSED NOBIN UDYOKTA BUSINESS INFO

| Business Name                                                | : | Ruhul Amin Garments                                                                   |
|--------------------------------------------------------------|---|---------------------------------------------------------------------------------------|
| Address/ Location                                            | : | Golapbug bazar, kapor potti, Gobindoganj, Gaibandha.                                  |
| Total Investment in BDT                                      | : | Tk. 443,000                                                                           |
| Financing                                                    | : | Self Tk. 343,000 (from existing business) Required Investment Tk. 100,000 (as equity) |
| Present salary/drawings from business                        | : | BDT 3,500 (Three thousand five hundred)                                               |
| Proposed Salary                                              | : | BDT 5,000 (Five thousand)                                                             |
| Proposed Business<br>Implementation Plan                     |   |                                                                                       |
| (i) % of present gross profit margin                         | : | On an average 20%                                                                     |
| (ii) Estimated % of proposed gross profit margin             | : | On an average 20%                                                                     |
| (iii) In future risk mgt. plan<br>(from fire, disaster etc.) |   |                                                                                       |

### INFO ON EXISTING BUSINESS OPERATIONS

| Doutioulous                                        | EB (BDT) |         |         |  |  |
|----------------------------------------------------|----------|---------|---------|--|--|
| Particulars                                        | Daily    | Monthly | Yearly  |  |  |
| Sales income from products                         | 2,000    | 56,000  | 672,000 |  |  |
| Less: Cost of sales of products (Product Purchase) | 1,600    | 44,800  | 537,600 |  |  |
| Gross Profit (C) [C=(A-B)]                         | 400      | 11,200  | 134,400 |  |  |
| Less: Operating Cost:                              |          |         |         |  |  |
| Electricity bill                                   |          | 400     | 4,800   |  |  |
| Generator bill                                     |          | 200     | 2,400   |  |  |
| Night Guard bill                                   |          | 100     | 1,200   |  |  |
| Shop Self                                          |          | -       | -       |  |  |
| Mobile bill                                        |          | 300     | 3,600   |  |  |
| Conveyance bill                                    |          | 600     | 7,200   |  |  |
| Provision of bed debt                              |          | 4       | 53      |  |  |
| Present Salary (Family & Self)                     |          | 3,500   | 42,000  |  |  |
| Other Cost (stationary & Entertainment etc.)       |          | 800     | 9,600   |  |  |
| Non Cash Item:                                     |          |         |         |  |  |
| Depreciation Expenses                              |          | 97      | 1,160   |  |  |
| Total Operating Cost (D)                           |          | 6,001   | 72,013  |  |  |
| Net Profit (C-D):                                  |          | 5,199   | 62,387  |  |  |

#### PRESENT & PROPOSED INVESTMENT BREAKDOWN

| Particul                                                                                            | Existing<br>Business<br>(BDT)                                                                       | Proposed<br>(BDT) | Total<br>(BDT) |         |  |
|-----------------------------------------------------------------------------------------------------|-----------------------------------------------------------------------------------------------------|-------------------|----------------|---------|--|
| Existing                                                                                            | Proposed                                                                                            | (661)             |                |         |  |
| Investment in products (pant, shirt, gents wear, trouser, three picee, ladies wear, baby wear etc.) | Investment in products (pant, shirt, gents wear, trouser, three picee, ladies wear, baby wear etc.) | 337,760           | 100,000        | 437,760 |  |
| Investment in equipment (fan, light e                                                               | 700                                                                                                 | -                 | 700            |         |  |
| Cash in hand                                                                                        | 1,710                                                                                               | -                 | 1,710          |         |  |
| Debtors (Since January, 2016 to at P                                                                | 5,280                                                                                               | -                 | 5,280          |         |  |
| Creditors (Since January, 2016 to at                                                                | (13,000)                                                                                            | -                 | (13,000)       |         |  |
| Decoration (Fixture & Fittings)                                                                     | 10,550                                                                                              | -                 | 10,550         |         |  |
| Total Capital                                                                                       | 343,000                                                                                             | 100,000           | 443,000        |         |  |