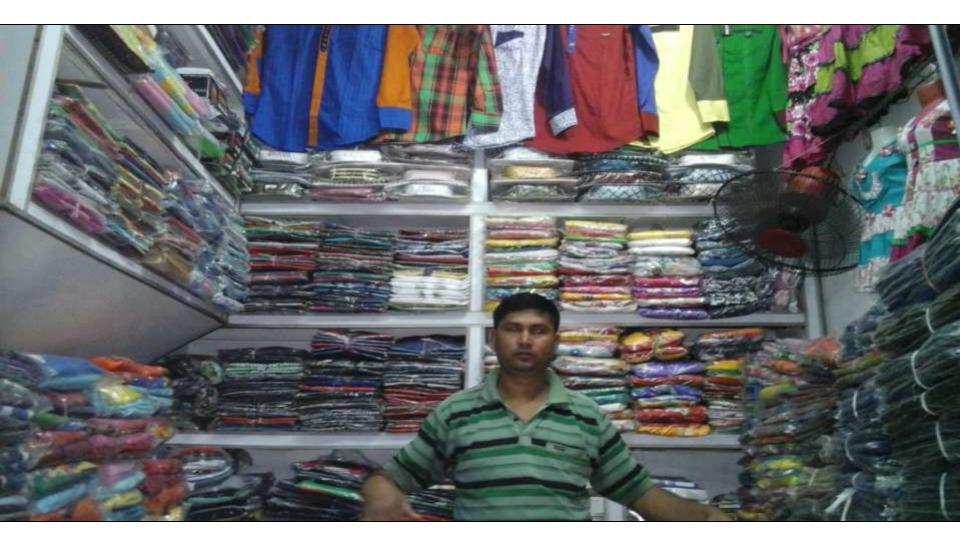

#### Proposed NU Business Name: Ruhul Amin Garments

Business Category: Clothing & Apparels



Business Proposal Identified by: Md. Asaduzzaman, Asst. Officer, Gobindoganj Unit, Gaibandha.

Business Proposal prepared by: Fahina Yesmin Happy

## BRIEF BIO OF THE PROPOSED NOBIN UDYOKTA

| Name and address                                                                                                          |    | Md. Ful Miah Fakir Vill: Sonatola Sokhoil, Union: Shibpur, Post: Sardar hat Upazila: Gobindoganj, District: Gaibandha.                                                                                               |  |  |
|---------------------------------------------------------------------------------------------------------------------------|----|-----------------------------------------------------------------------------------------------------------------------------