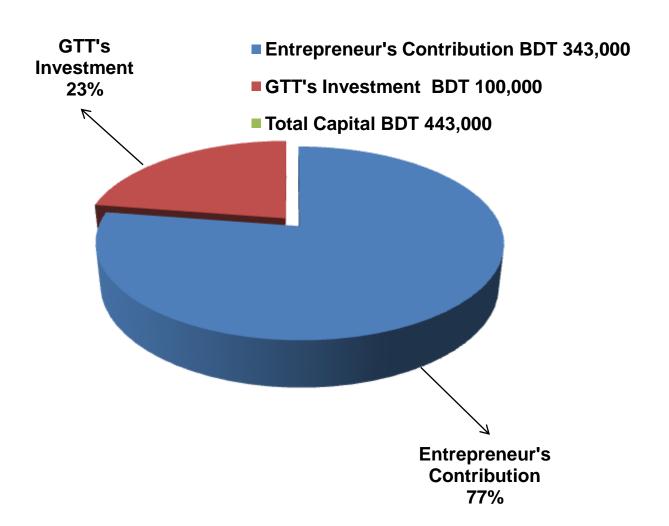

#### PRESENT & PROPOSED INVESTMENT BREAKDOWN

| Particul                                                                                            | Existing<br>Business<br>(BDT)                                                                       | Proposed<br>(BDT) | Total<br>(BDT) |         |  |
|-----------------------------------------------------------------------------------------------------|-----------------------------------------------------------------------------------------------------|-------------------|----------------|---------|--|
| Existing                                                                                            | Proposed                                                                                            | (661)             |                |         |  |
| Investment in products (pant, shirt, gents wear, trouser, three picee, ladies wear, baby wear etc.) | Investment in products (pant, shirt, gents wear, trouser, three picee, ladies wear, baby wear etc.) | 337,760           | 100,000        | 437,760 |  |
| Investment in equipment (fan, light e                                                               | 700                                                                                                 | -                 | 700            |         |  |
| Cash in hand                                                                                        | 1,710                                                                                               | -                 | 1,710          |         |  |
| Debtors (Since January, 2016 to at P                                                                | 5,280                                                                                               | -                 | 5,280          |         |  |
| Creditors (Since January, 2016 to at                                                                | (13,000)                                                                                            | -                 | (13,000)       |         |  |
| Decoration (Fixture & Fittings)                                                                     | 10,550                                                                                              | -                 | 10,550         |         |  |
| Total Capital                                                                                       | 343,000                                                                                             | 100,000           | 443,000        |         |  |