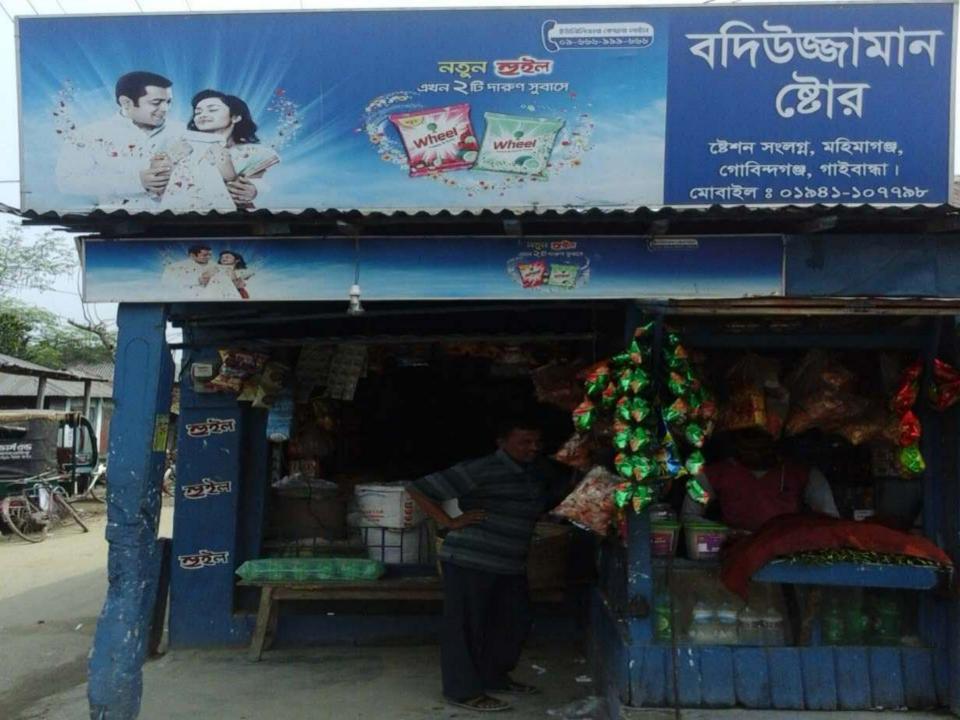

#### **PROPOSED NOBIN UDYOKTA BUSINESS INFO**

| Business Name                                                          | : | Bodiuzzaman Variety Store                                                                |
|------------------------------------------------------------------------|---|------------------------------------------------------------------------------------------|
| Address/ Location                                                      | : | Sreepatipur, Mohimaganj, Gobindoganj, Gaibandha.                                         |
| Total Investment in BDT                                                | : | Tk. 262,000                                                                              |
| Financing                                                              | : | Self Tk. 162,000 (from existing business)<br>Required Investment Tk. 100,000 (as equity) |
| Present salary/drawings from business                                  | : | BDT 6,000 (Six thousand)                                                                 |
| Proposed Salary                                                        | : | BDT 7,500 (Seven thousand five hundred)                                                  |
| Proposed Business<br>Implementation Plan                               |   |                                                                                          |
| <ul><li>(i) % of present gross profit<br/>margin</li></ul>             | : | On an average 15%                                                                        |
| <ul><li>(ii) Estimated % of proposed<br/>gross profit margin</li></ul> | : | On an average 15%                                                                        |
| (iii) In future risk mgt. plan<br>(from fire, disaster etc.)           |   |                                                                                          |