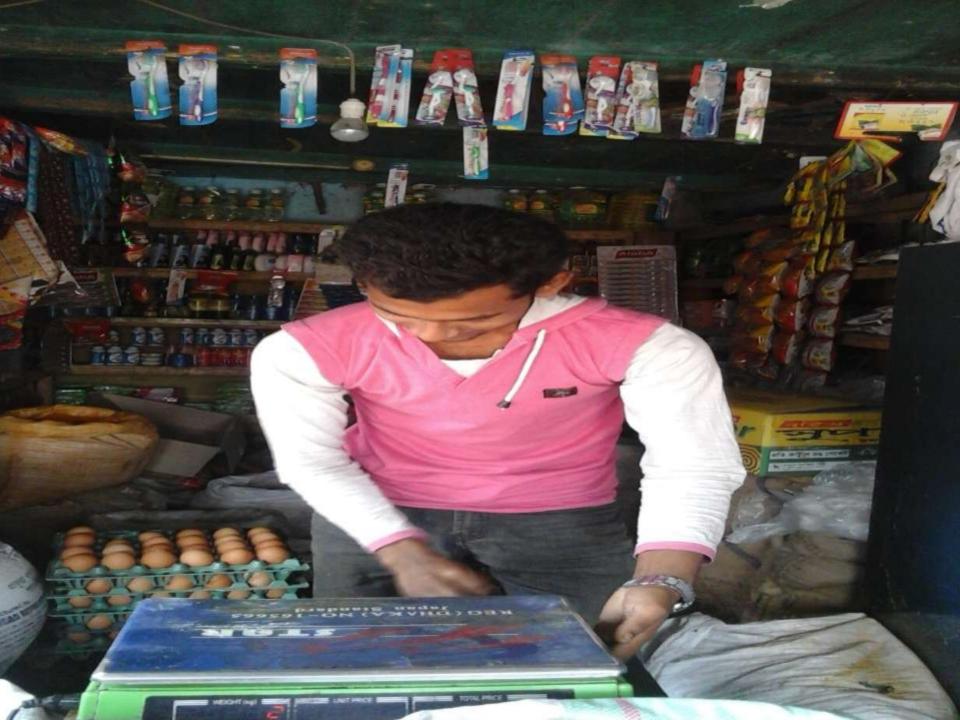

#### **PROPOSED NOBIN UDYOKTA BUSINESS INFO**

| Business Name                                                          | : | Bodiuzzaman Variety Store                                                                |
|------------------------------------------------------------------------|---|------------------------------------------------------------------------------------------|
| Address/ Location                                                      | : | Sreepatipur, Mohimaganj, Gobindoganj, Gaibandha.                                         |
| Total Investment in BDT                                                | : | Tk. 262,000                                                                              |
| Financing                                                              | : | Self Tk. 162,000 (from existing business)<br>Required Investment Tk. 100,000 (as equity) |
| Present salary/drawings from business                                  | : | BDT 6,000 (Six thousand)                                                                 |
| Proposed Salary                                                        | : | BDT 7,500 (Seven thousand five hundred)                                                  |
| Proposed Business<br>Implementation Plan                               |   |                                                                                          |
| <ul><li>(i) % of present gross profit<br/>margin</li></ul>             | : | On an average 15%                                                                        |
| <ul><li>(ii) Estimated % of proposed<br/>gross profit margin</li></ul> | : | On an average 15%                                                                        |
| (iii) In future risk mgt. plan<br>(from fire, disaster etc.)           |   |                                                                                          |