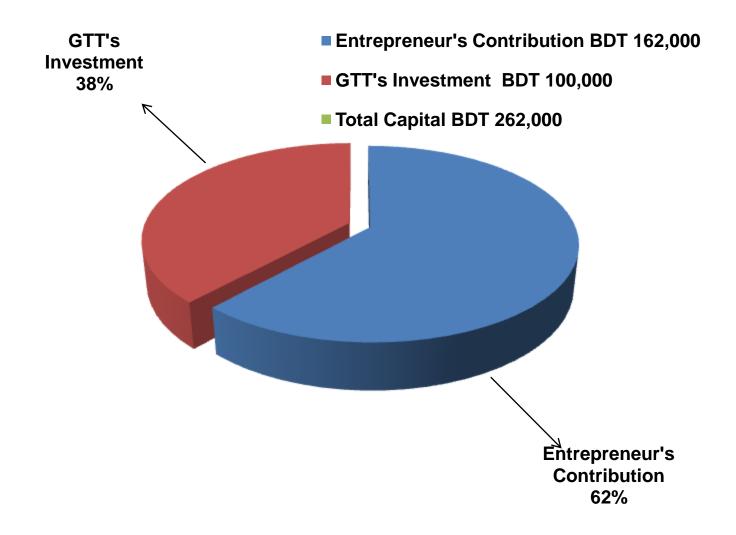

#### **PROPOSED NOBIN UDYOKTA BUSINESS INFO**

| Business Name                                                          | : | Bodiuzzaman Variety Store                                                                |
|------------------------------------------------------------------------|---|------------------------------------------------------------------------------------------|
| Address/ Location                                                      | : | Sreepatipur, Mohimaganj, Gobindoganj, Gaibandha.                                         |
| Total Investment in BDT                                                | : | Tk. 262,000                                                                              |
| Financing                                                              | : | Self Tk. 162,000 (from existing business)<br>Required Investment Tk. 100,000 (as equity) |
| Present salary/drawings from business                                  | : | BDT 6,000 (Six thousand)                                                                 |
| Proposed Salary                                                        | : | BDT 7,500 (Seven thousand five hundred)                                                  |
| Proposed Business<br>Implementation Plan                               |   |                                                                                          |
| <ul><li>(i) % of present gross profit<br/>margin</li></ul>             | : | On an average 15%                                                                        |
| <ul><li>(ii) Estimated % of proposed<br/>gross profit margin</li></ul> | : | On an average 15%                                                                        |
| (iii) In future risk mgt. plan<br>(from fire, disaster etc.)           |   |                                                                                          |

### PRESENT & PROPOSED INVESTMENT BREAKDOWN

| Particul                                                                                                    | Existing<br>Business<br>(BDT) | Proposed<br>(BDT) | Total<br>(BDT) |         |
|-------------------------------------------------------------------------------------------------------------|-------------------------------|-------------------|----------------|---------|
| Existing                                                                                                    | Proposed                      |                   |                |         |
| Investment in products<br>(Grocery item, confectionary<br>item and soft drinks, grameen<br>shakti doi etc.) |                               | 108,875           | 100,000        | 208,875 |
| Investment in equipment (Re<br>machine, fan, light, sound box                                               | 14,700                        | _                 | 14,700         |         |
| Cash in hand                                                                                                | 5,975                         | -                 | 5,975          |         |
| Debtors (Since January, 2016                                                                                | 23,150                        | _                 | 23,150         |         |
| Decoration (Fixture & Fittings)                                                                             |                               | 9,300             | _              | 9,300   |
| Total Capital                                                                                               | 162,000                       | 100,000           | 262,000        |         |