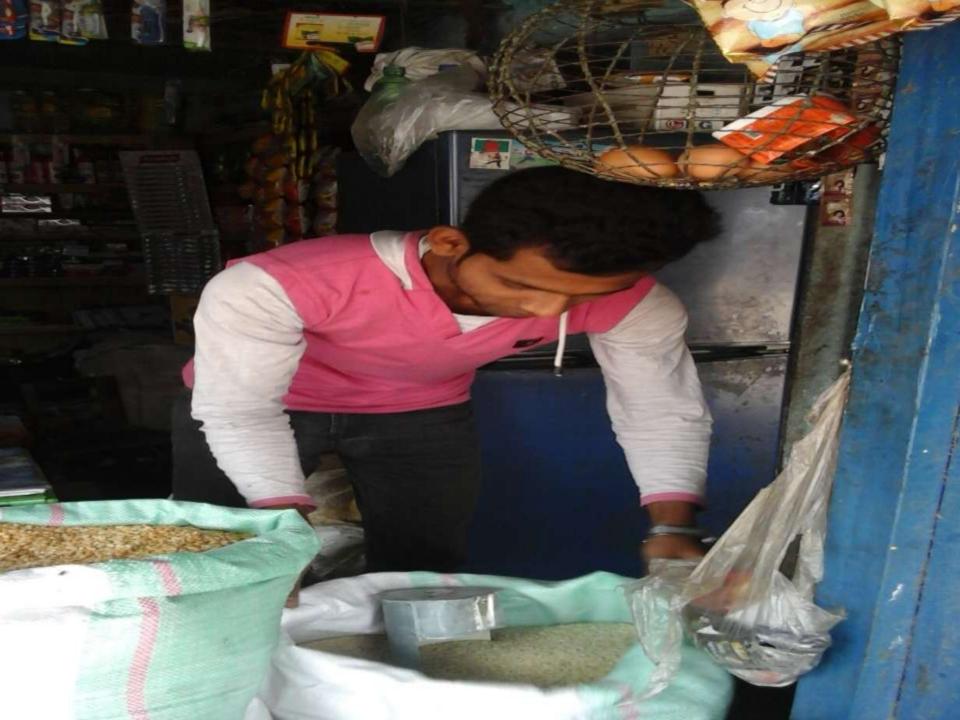

#### **PROPOSED NOBIN UDYOKTA BUSINESS INFO**

| Business Name                                                          | : | Bodiuzzaman Variety Store                                                                |
|------------------------------------------------------------------------|---|------------------------------------------------------------------------------------------|
| Address/ Location                                                      | : | Sreepatipur, Mohimaganj, Gobindoganj, Gaibandha.                                         |
| Total Investment in BDT                                                | : | Tk. 262,000                                                                              |
| Financing                                                              | : | Self Tk. 162,000 (from existing business)<br>Required Investment Tk. 100,000 (as equity) |
| Present salary/drawings from business                                  | : | BDT 6,000 (Six thousand)                                                                 |
| Proposed Salary                                                        | : | BDT 7,500 (Seven thousand five hundred)                                                  |
| Proposed Business<br>Implementation Plan                               |   |                                                                                          |
| <ul><li>(i) % of present gross profit<br/>margin</li></ul>             | : | On an average 15%                                                                        |
| <ul><li>(ii) Estimated % of proposed<br/>gross profit margin</li></ul> | : | On an average 15%                                                                        |
| (iii) In future risk mgt. plan<br>(from fire, disaster etc.)           |   |                                                                                          |