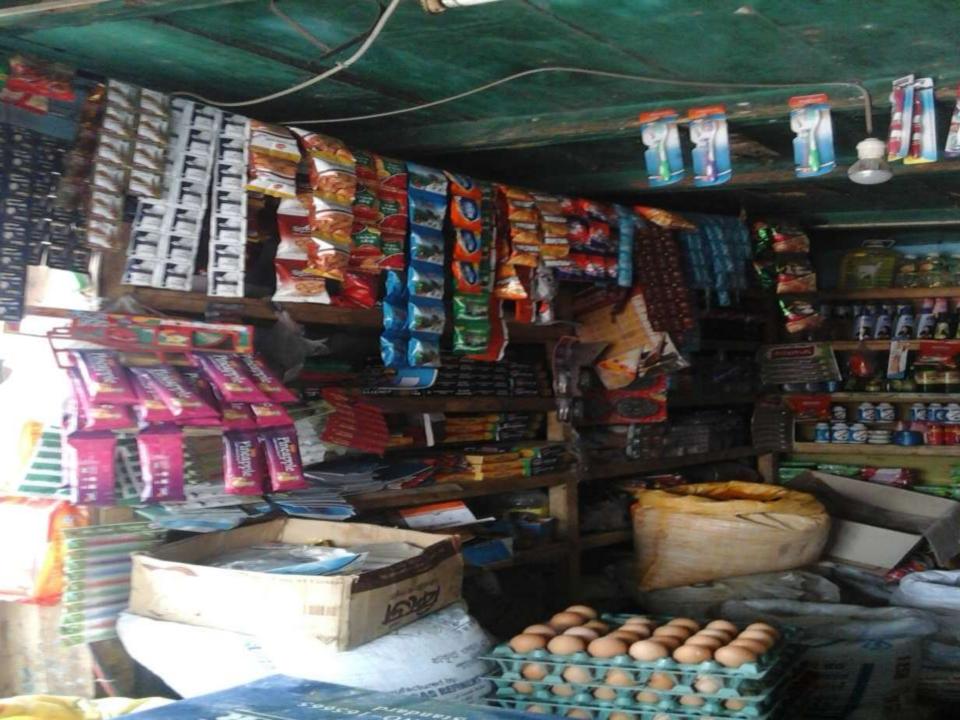

#### **PROPOSED NOBIN UDYOKTA BUSINESS INFO**

| Business Name                                                          | : | Bodiuzzaman Variety Store                                                                |
|------------------------------------------------------------------------|---|------------------------------------------------------------------------------------------|
| Address/ Location                                                      | : | Sreepatipur, Mohimaganj, Gobindoganj, Gaibandha.                                         |
| Total Investment in BDT                                                | : | Tk. 262,000                                                                              |
| Financing                                                              | : | Self Tk. 162,000 (from existing business)<br>Required Investment Tk. 100,000 (as equity) |
| Present salary/drawings from business                                  | : | BDT 6,000 (Six thousand)                                                                 |
| Proposed Salary                                                        | : | BDT 7,500 (Seven thousand five hundred)                                                  |
| Proposed Business<br>Implementation Plan                               |   |                                                                                          |
| <ul><li>(i) % of present gross profit<br/>margin</li></ul>             | : | On an average 15%                                                                        |
| <ul><li>(ii) Estimated % of proposed<br/>gross profit margin</li></ul> | : | On an average 15%                                                                        |
| (iii) In future risk mgt. plan<br>(from fire, disaster etc.)           |   |                                                                                          |

### PRESENT & PROPOSED INVESTMENT BREAKDOWN

| Particul                                                                                                    | Existing<br>Business<br>(BDT) | Proposed<br>(BDT) | Total<br>(BDT) |         |
|-------------------------------------------------------------------------------------------------------------|-------------------------------|-------------------|----------------|---------|
| Existing                                                                                                    | Proposed                      |                   |                |         |
| Investment in products<br>(Grocery item, confectionary<br>item and soft drinks, grameen<br>shakti doi etc.) |                               | 108,875           | 100,000        | 208,875 |
| Investment in equipment (Re<br>machine, fan, light, sound box                                               | 14,700                        | _                 | 14,700         |         |
| Cash in hand                                                                                                | 5,975                         | -                 | 5,975          |         |
| Debtors (Since January, 2016                                                                                | 23,150                        | _                 | 23,150         |         |
| Decoration (Fixture & Fittings)                                                                             |                               | 9,300             | _              | 9,300   |
| Total Capital                                                                                               | 162,000                       | 100,000           | 262,000        |         |