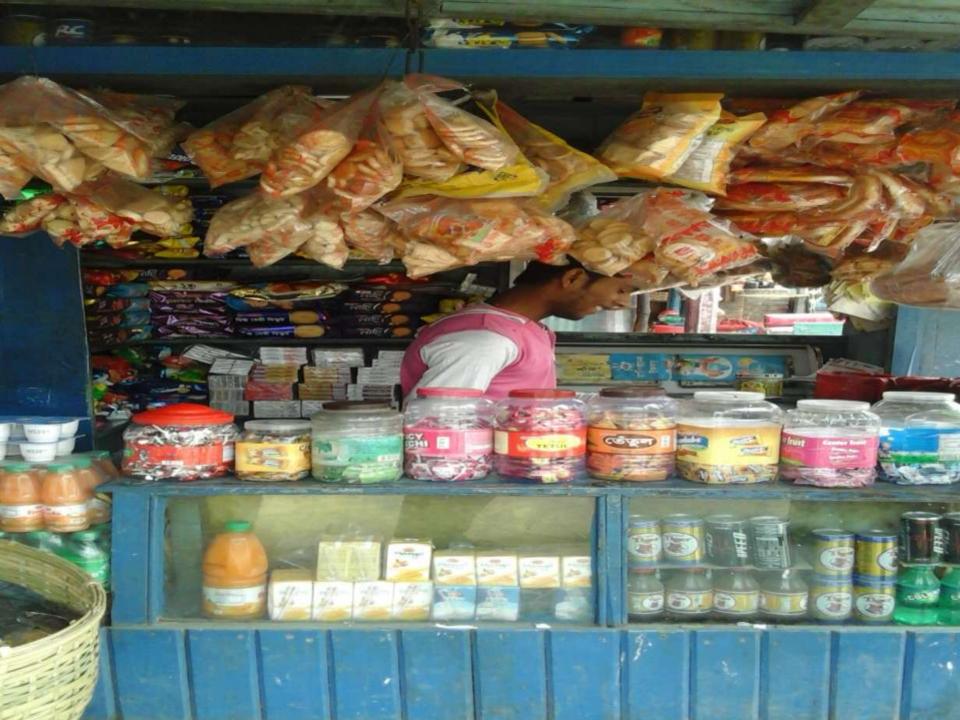

#### **PROPOSED NOBIN UDYOKTA BUSINESS INFO**

| Business Name                                                          | : | Bodiuzzaman Variety Store                                                                |
|------------------------------------------------------------------------|---|------------------------------------------------------------------------------------------|
| Address/ Location                                                      | : | Sreepatipur, Mohimaganj, Gobindoganj, Gaibandha.                                         |
| Total Investment in BDT                                                | : | Tk. 262,000                                                                              |
| Financing                                                              | : | Self Tk. 162,000 (from existing business)<br>Required Investment Tk. 100,000 (as equity) |
| Present salary/drawings from business                                  | : | BDT 6,000 (Six thousand)                                                                 |
| Proposed Salary                                                        | : | BDT 7,500 (Seven thousand five hundred)                                                  |
| Proposed Business<br>Implementation Plan                               |   |                                                                                          |
| <ul><li>(i) % of present gross profit<br/>margin</li></ul>             | : | On an average 15%                                                                        |
| <ul><li>(ii) Estimated % of proposed<br/>gross profit margin</li></ul> | : | On an average 15%                                                                        |
| (iii) In future risk mgt. plan<br>(from fire, disaster etc.)           |   |                                                                                          |