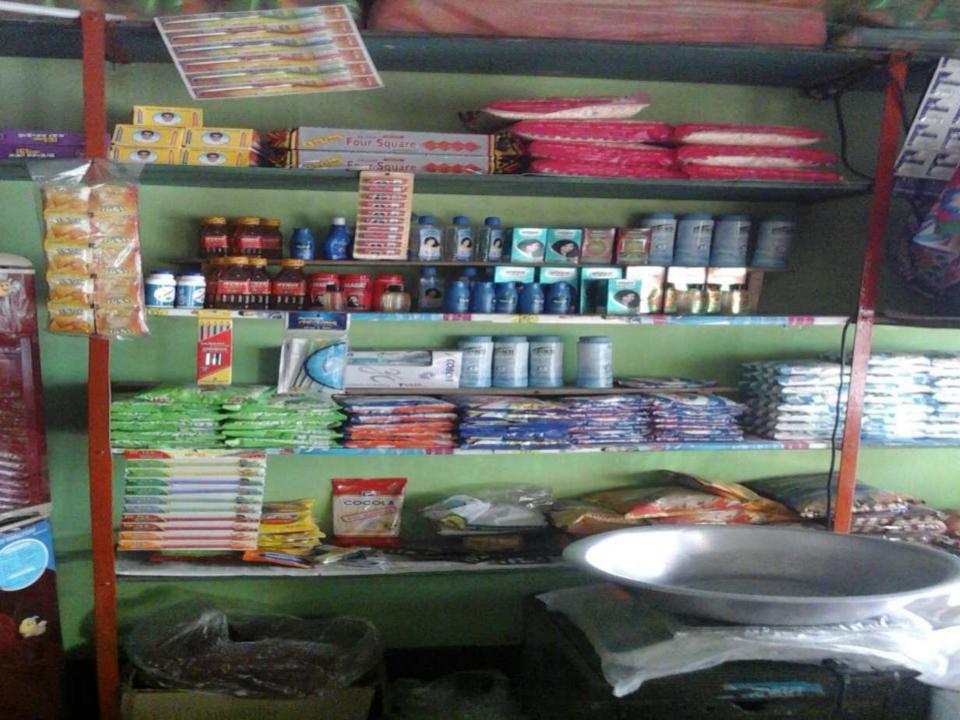

#### **PROPOSED NOBIN UDYOKTA BUSINESS INFO**

| Business Name                                                          | : | Bodiuzzaman Variety Store                                                                |
|------------------------------------------------------------------------|---|------------------------------------------------------------------------------------------|
| Address/ Location                                                      | : | Sreepatipur, Mohimaganj, Gobindoganj, Gaibandha.                                         |
| Total Investment in BDT                                                | : | Tk. 262,000                                                                              |
| Financing                                                              | : | Self Tk. 162,000 (from existing business)<br>Required Investment Tk. 100,000 (as equity) |
| Present salary/drawings from business                                  | : | BDT 6,000 (Six thousand)                                                                 |
| Proposed Salary                                                        | : | BDT 7,500 (Seven thousand five hundred)                                                  |
| Proposed Business<br>Implementation Plan                               |   |                                                                                          |
| <ul><li>(i) % of present gross profit<br/>margin</li></ul>             | : | On an average 15%                                                                        |
| <ul><li>(ii) Estimated % of proposed<br/>gross profit margin</li></ul> | : | On an average 15%                                                                        |
| (iii) In future risk mgt. plan<br>(from fire, disaster etc.)           |   |                                                                                          |