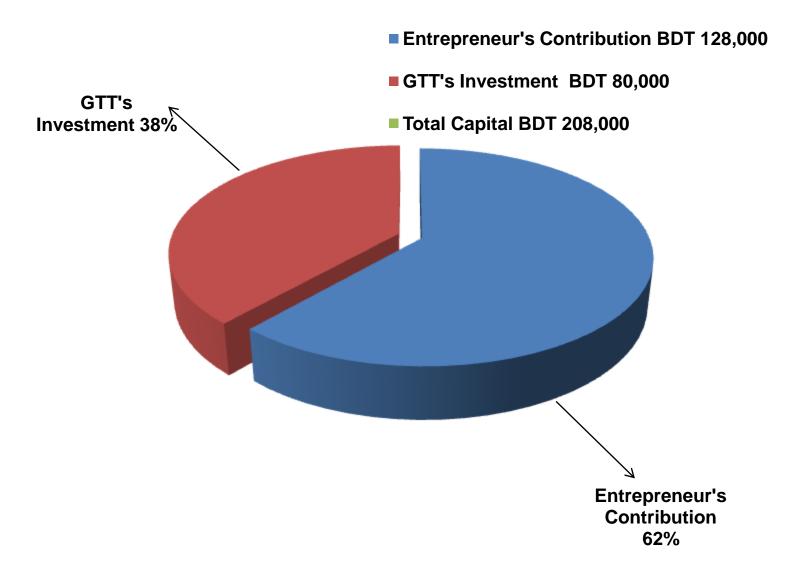

#### **PROPOSED NOBIN UDYOKTA BUSINESS INFO**

| Business Name                                                | : | JM Crockeries                                                                           |
|--------------------------------------------------------------|---|-----------------------------------------------------------------------------------------|
| Address/ Location                                            | : | Meerbug Bazar, Kawnia, Rangpur                                                          |
| Total Investment in BDT                                      | : | Tk. 208,000                                                                             |
| Financing                                                    | : | Self Tk. 128,000 (from existing business)<br>Required Investment Tk. 80,000 (as equity) |
| Present salary/drawings from business                        | : | BDT 5,500 (Five thousand five hundred)                                                  |
| Proposed Salary                                              | : | BDT 6,500 (Six thousand five hundred)                                                   |
| Proposed Business<br>Implementation Plan                     |   |                                                                                         |
| <ul><li>(i) % of present gross profit<br/>margin</li></ul>   | : | On an average 20%                                                                       |
| (ii) Estimated % of proposed gross profit margin             | : | On an average 20%                                                                       |
| (iii) In future risk mgt. plan<br>(from fire, disaster etc.) |   |                                                                                         |

### PRESENT & PROPOSED INVESTMENT BREAKDOWN

| Particul                                                                                                    | Existing<br>Business<br>(BDT)                                                                   | Proposed<br>(BDT) | Total<br>(BDT) |         |
|-------------------------------------------------------------------------------------------------------------|-------------------------------------------------------------------------------------------------|-------------------|----------------|---------|
| Existing                                                                                                    | Proposed                                                                                        |                   |                |         |
| Investment in products<br>(Different types of crockeries<br>item, plastic item, toys and gift<br>item etc.) | Investment in products<br>(Siver item, plastic item,<br>Crockeries item and Steel<br>item etc.) | 94,708            | 80,000         | 174,708 |
| Investment in machine & equi                                                                                | 6,040                                                                                           | -                 | 6,040          |         |
| Cash in hand                                                                                                | 5,112                                                                                           | _                 | 5,112          |         |
| Creditors (Since January, 2016                                                                              | (12,560)                                                                                        | -                 | (12,560)       |         |
| Advance for Shop                                                                                            | 20,000                                                                                          | -                 | 20,000         |         |
| Decoration (Fixture & Fittings)                                                                             | 14,700                                                                                          | _                 | 14,700         |         |
| Total Capital                                                                                               | 128,000                                                                                         | 80,000            | 208,000        |         |