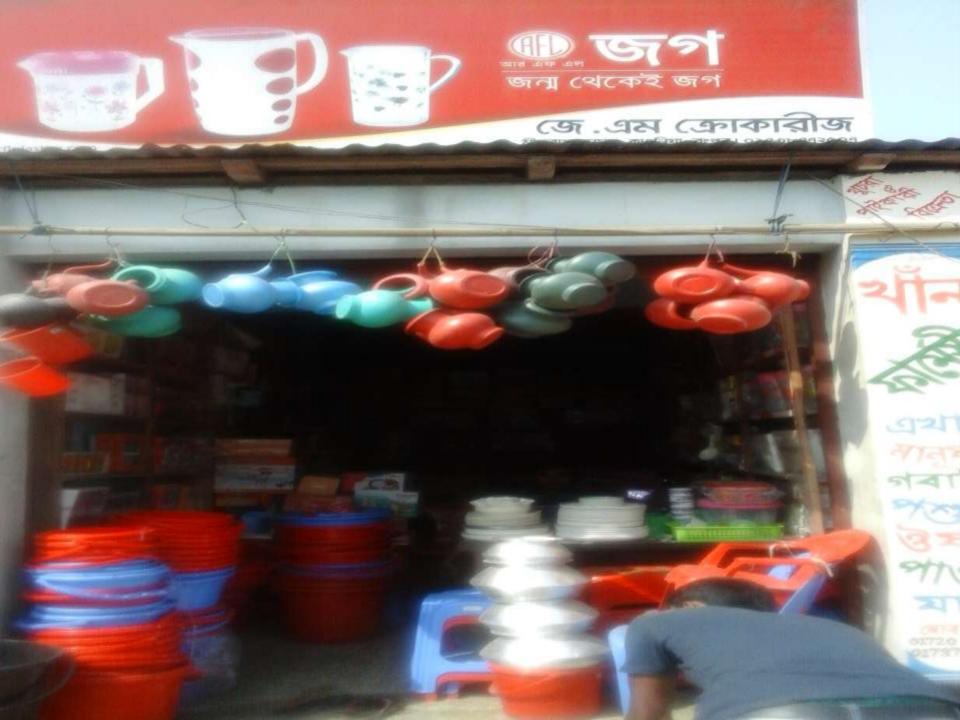

#### **PROPOSED NOBIN UDYOKTA BUSINESS INFO**

| Business Name                                                | : | JM Crockeries                                                                           |
|--------------------------------------------------------------|---|-----------------------------------------------------------------------------------------|
| Address/ Location                                            | : | Meerbug Bazar, Kawnia, Rangpur                                                          |
| Total Investment in BDT                                      | : | Tk. 208,000                                                                             |
| Financing                                                    | : | Self Tk. 128,000 (from existing business)<br>Required Investment Tk. 80,000 (as equity) |
| Present salary/drawings from business                        | : | BDT 5,500 (Five thousand five hundred)                                                  |
| Proposed Salary                                              | : | BDT 6,500 (Six thousand five hundred)                                                   |
| Proposed Business<br>Implementation Plan                     |   |                                                                                         |
| <ul><li>(i) % of present gross profit<br/>margin</li></ul>   | : | On an average 20%                                                                       |
| (ii) Estimated % of proposed gross profit margin             | : | On an average 20%                                                                       |
| (iii) In future risk mgt. plan<br>(from fire, disaster etc.) |   |                                                                                         |