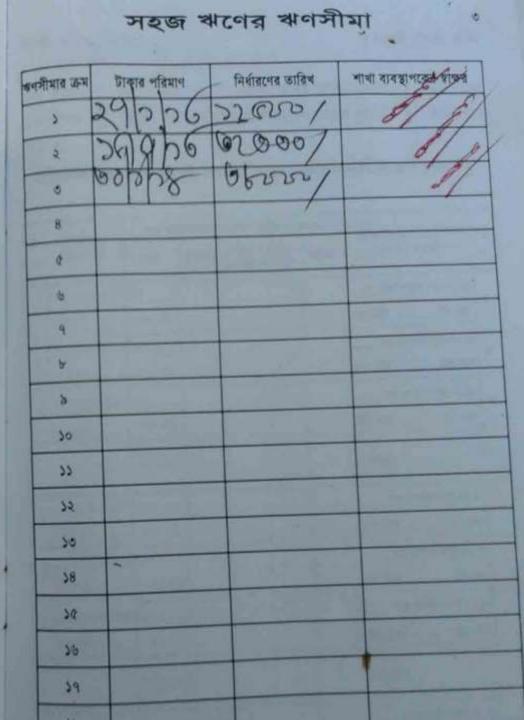

#### **BRIEF BIO OF THE PROPOSED NOBIN UDYOKTA**

| Name and address                                                                                                                      | -   | Md. Jahedul Islam<br>Vill: Bazemoshkur, Union: Tepamodhupur, Post:<br>Tepamodhupur, Upazila: Kawnia, District: Rangpur.                                                                                             |  |  |
|---------------------------------------------------------------------------------------------------------------------------------------|-----|---------------------------------------------------------------------------------------------------------------------------------------------------------------------------------------------------------------------|--|--|
| Age                                                                                                                                   | :   | 29 years                                                                                                                                                                                                            |  |  |
| Marital status                                                                                                                        | :   | Married                                                                                                                                                                                                             |  |  |
| Children                                                                                                                              | :   | 01 (One) Daughter and 01 (One) Son                                                                                                                                                                                  |  |  |
| No. of siblings:                                                                                                                      | :   | 03 (Three) Brothers and 05 (Five) Sisters                                                                                                                                                                           |  |  |
| Parent's and GB related Info:<br>(i) Who is GB member<br>(ii) Mother's name<br>(iii) Father's name<br>(iv) GB member's info           |     | MothervFatherMst. Joyla BegumMd. Kazimuddin SardarBranch: Tepamodhupur, Kawnia, Centre # 8/mo,Loan no.:6444, Member since June 21, 2006First Ioan: Tk. 4,000Existing Ioan: Tk. 50,000, Outstanding Ioan: Tk. 30,200 |  |  |
| Further Information:<br>(v) Who pays GB loan installment<br>(vi) Mobile lady<br>(vii) Grameen Education Loan<br>(viii) Any other loan | : : | Entrepreneur<br>No<br>Nil<br>Nil                                                                                                                                                                                    |  |  |

#### BRIEF HISTORY OF GB LOAN UTILIZATION BY FAMILY

- Mst. Joyla Begum is a GB member since June 21, 2006 at first she took GB loan BDT 4,000 (Four thousand).
- Gradually she took GB loan several times and utilized for cultivation purposes, household purposes and assisting her son in existing business.
- Finally GB loan helped her to improve economic condition and livelihood.