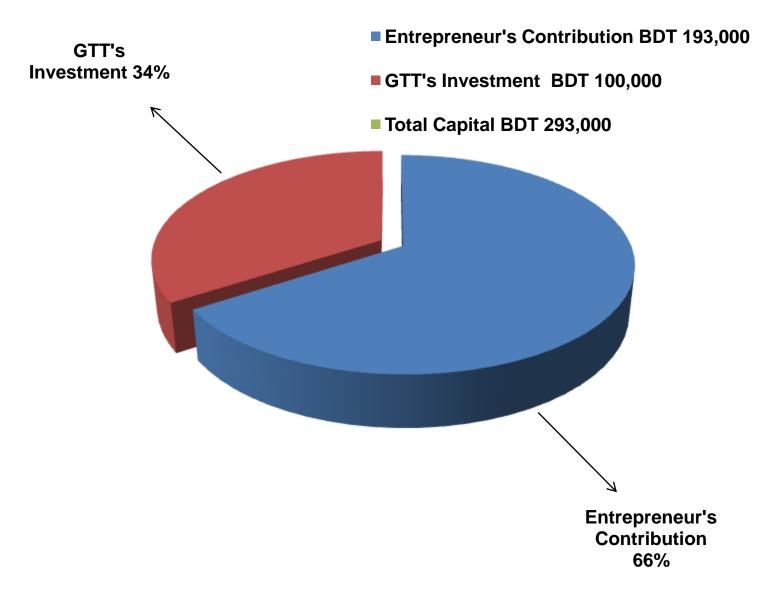

### **PROPOSED NOBIN UDYOKTA BUSINESS INFO**

| Business Name                                                          | ••• | Jahed Store                                                                              |
|------------------------------------------------------------------------|-----|------------------------------------------------------------------------------------------|
| Address/ Location                                                      | :   | Choitar mur Kawnia, Rangpur.                                                             |
| Total Investment in BDT                                                | :   | Tk. 293,000                                                                              |
| Financing                                                              | :   | Self Tk. 193,000 (from existing business)<br>Required Investment Tk. 100,000 (as equity) |
| Present salary/drawings from business                                  | :   | BDT 3,500 (Three thousand five hundred)                                                  |
| Proposed Salary                                                        | :   | BDT 5,000 (Five thousand)                                                                |
| Proposed Business<br>Implementation Plan                               |     |                                                                                          |
| <ul><li>(i) % of present gross profit<br/>margin</li></ul>             | :   | On an average 20%                                                                        |
| <ul><li>(ii) Estimated % of proposed<br/>gross profit margin</li></ul> | :   | On an average 20%                                                                        |
| (iii) In future risk mgt. plan<br>(from fire, disaster etc.)           |     |                                                                                          |

| Particu                           | Existing<br>Business         | Proposed | Total    |         |
|-----------------------------------|------------------------------|----------|----------|---------|
| Existing                          | Proposed                     | (BDT)    | (BDT)    | (BDT)   |
| Investment in products            | Investment in products       |          |          |         |
| (Electric item, crockeries item,  | (Electric item, crockeries   |          |          |         |
| plastic item, hardware item, gift | item, plastic item, hardware | 183,670  | 100,000  | 283,670 |
| item etc.)                        | item, gift item etc.)        |          |          | ·       |
| Investment in equipment (fan,     | light, meter scale, etc.)    | 3,920    | -        | 3,920   |
| Cash in hand                      |                              | 3,920    |          | 5,920   |
|                                   | 5,460                        | -        | 5,460    |         |
| Debtors (Since March, 2016 to     |                              |          | ,        |         |
|                                   | 7,450                        | -        | 7,450    |         |
| Creditors (Since January, 2016    |                              | _        |          |         |
|                                   | (18,000)                     |          | (18,000) |         |
| GB Outstanding loan               |                              | _        |          |         |
|                                   | (30,200)                     |          | (30,200) |         |
| Advance for Shop                  | 10.000                       | -        | 10.000   |         |
| Decoration (Fixture & Fittings)   | 10,000                       |          | 10,000   |         |
|                                   |                              | 30,700   | -        | 30,700  |
| Tatal Carital                     |                              | ,        |          | ,       |
| Total Capital                     | 193,000                      | 100,000  | 293,000  |         |