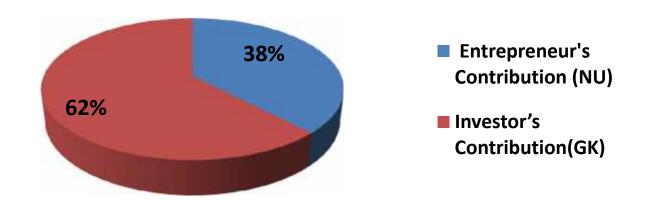

## **Source of Finance**

| Source                           | Amount in BDT | In % |
|----------------------------------|---------------|------|
| Entrepreneur's Contribution (NU) | 61,000        | 38   |
| Investor's Contribution(GK)      | 100,000       | 62   |
| Total Investment                 | 161,000       | 100  |