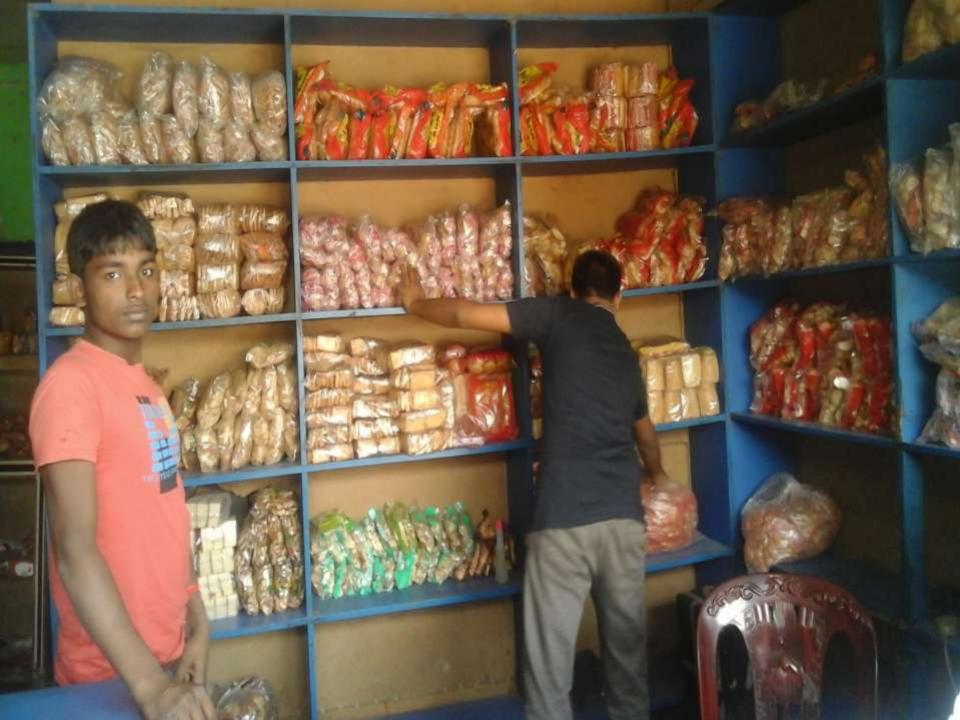

# Pictures

বিশ্বমিলাহির রাছমানির রাহিম গণপ্ৰকাতনী বাংগাদেশ সমুকার ৭নং লতিবপর ইউনিয়ন পরিষদ यिठाणुक्त, तरल्त । ট্রেড লাইসেল) জামিক নং-नाइसम नर- 200 वर्ष वस्त रे 0) (१-) र स्वार्ड नर 08 वह नचत ह ..... नाइरममधातीत नाम ३... १८० - द्रम्मराष्ट्रीय रहार मिन्न । १८०० व्याप्त के रहार स्थापत के रहार स्य टममान धनन हमाडि उद्ये कर्मानार्थी (36)0 p 12079 यि श्रमात्मत्र शतियाग होका ३.... २००६ 322000 Crov ofor खाल रस जात वावमा/वृति/भा । िति भ भा अभाग वर्ष এই লাইসেলের মেয়াদ ৩০ জুন ২০২). পর্যন্ত অপর পাতায় রবিত শর্তানুযায়ী প্রদান করা