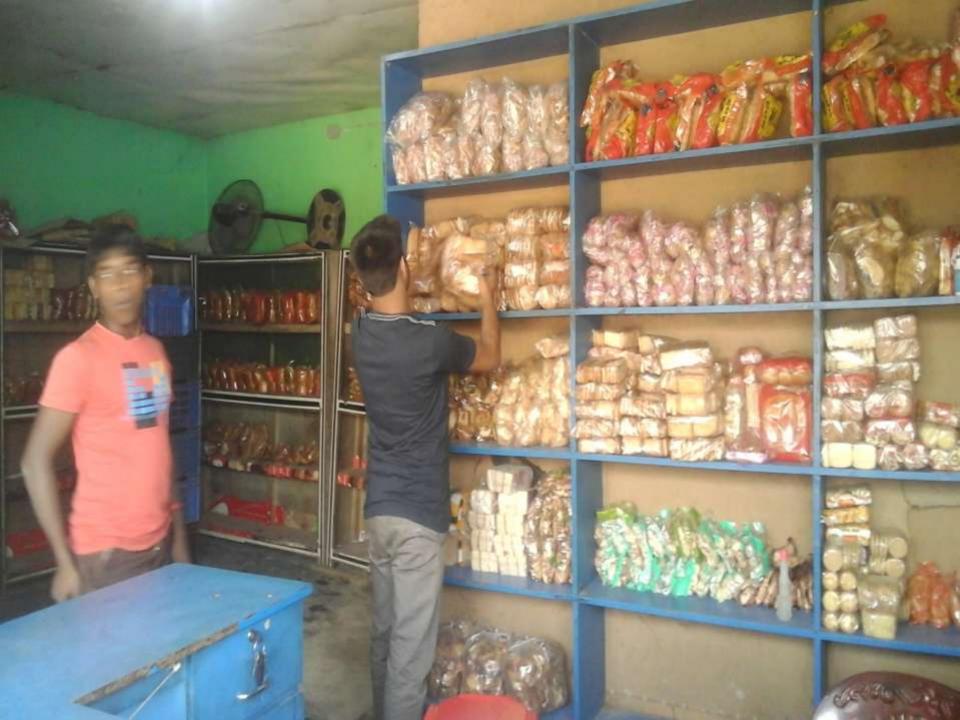

# Pictures

বিশ্বমিলাহির রাছমানির রাহিম গণপ্ৰকাতনী বাংগাদেশ সমুকার ৭নং লতিবপর ইউনিয়ন পরিষদ यिठाणुक्त, तरल्त । ট্রেড লাইসেল) জামিক নং-नाइसम नर- 200 वर्ष वस्त रे 0) (१-) र स्वार्ड नर 08 वह नचत ह ..... नाइरममधातीत नाम ३... १८० - द्रम्मराष्ट्रीय रहार मिन्न । १८०० व्याप्त के रहार स्थापत के रहार स्य टममान धनन हमाडि उद्ये कर्मानार्थी (36)0 p 12079 यि श्रमात्मत्र शतियाग होका ३.... २००६ 322000 Crov ofor खाल रस जात वावमा/वृति/भा । िति भ भा अभाग वर्ष এই লাইসেলের মেয়াদ ৩০ জুন ২০২). পর্যন্ত অপর পাতায় রবিত শর্তানুযায়ী প্রদান করা