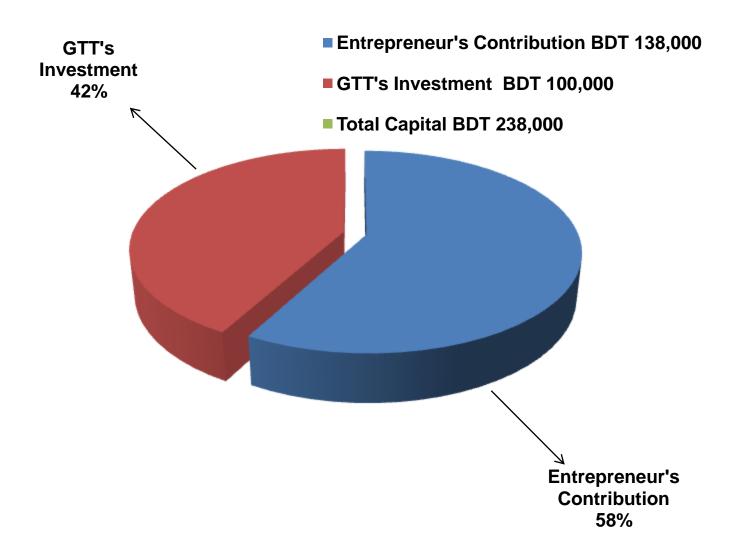

#### PRESENT & PROPOSED INVESTMENT BREAKDOWN

| Particul                        | Existing Business (BDT) | Proposed<br>(BDT) | Total<br>(BDT) |         |  |
|---------------------------------|-------------------------|-------------------|----------------|---------|--|
| Existing                        | Proposed                | (33.)             | (33.)          |         |  |
| Investment in products          | Investment in products  |                   |                |         |  |
| (Different types of             | (Different types of     |                   |                |         |  |
| confectionary item and bakery   | confectionary item and  | 69,890            | 100,000        | 169,890 |  |
| item etc.)                      | bakery item etc.)       |                   |                |         |  |
| Investment in equipment (fan,   | 1,400                   | -                 | 1,400          |         |  |
| Cash in hand                    |                         |                   |                |         |  |
|                                 | 9,310                   | _                 | 9,310          |         |  |
| Debtors (Since February, 2016   |                         |                   |                |         |  |
|                                 | 23,000                  | _                 | 23,000         |         |  |
| Creditors (Since January, 2016  |                         |                   |                |         |  |
|                                 | (60,000)                |                   | (60,000)       |         |  |
| Advance for Shop                |                         |                   |                |         |  |
|                                 | 80,000                  |                   | 80,000         |         |  |
| Decoration (Fixture & Fittings) |                         |                   |                |         |  |
|                                 |                         | 14,400            |                | 14,400  |  |
| Total Capital                   | 138,000                 | 100,000           | 238,000        |         |  |