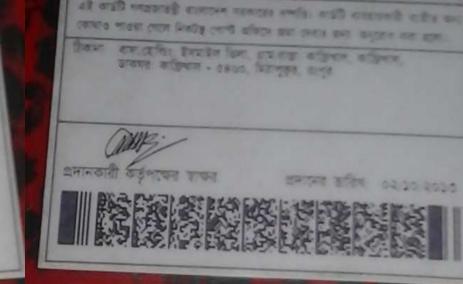

# Pictures

বিশ্বমিলাহির রাছমানির রাহিম গণপ্ৰকাতনী বাংগাদেশ সমুকার ৭নং লতিবপর ইউনিয়ন পরিষদ यिठाणुक्त, तरल्त । ট্রেড লাইসেল) জামিক নং-नाइसम नर- 200 वर्ष वस्त रे 0) (१-) र स्वार्ड नर 08 वह नचत ह ..... नाइरममधातीत नाम ३... १८० - द्रम्मराष्ट्रीय रहार मिन्न । १८०० व्याप्त के रहार स्थापत के रहार स्य टममान धनन हमाडि उद्ये कर्मानार्थी (36)0 p 12079 यि श्रमात्मत्र शतियाग होका ३.... २००६ 322000 Crov ofor खाल रस जात वावमा/वृति/भा । िति भ भा अभाग वर्ष এই লাইসেলের মেয়াদ ৩০ জুন ২০২). পর্যন্ত অপর পাতায় রবিত শর্তানুযায়ী প্রদান করা