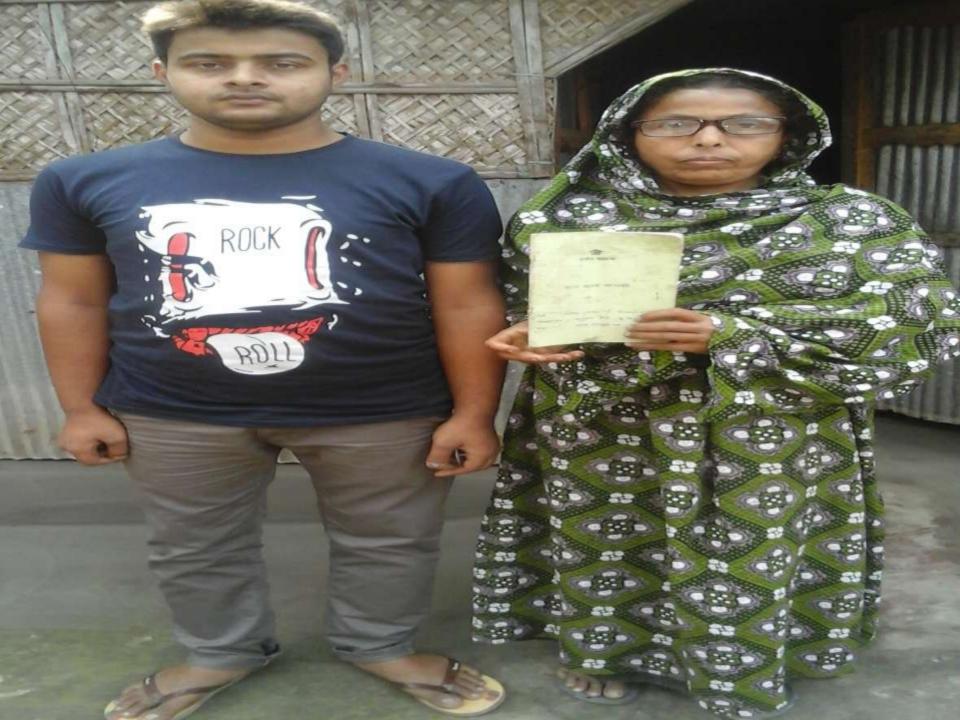

## BRIEF BIO OF THE PROPOSED NOBIN UDYOKTA

| Name and address                                                                                                          |     | Md. Ruhul Amin Vill: Kafrkhal, Union: 06 no. Kafrikhal, Post: Kafrikhal Upazila: Mithapukur, District: Rangpur. |  |  |
|---------------------------------------------------------------------------------------------------------------------------|-----|-----------------------------------------------------------------------------------------------------------------|--|--|
| Age                                                                                                                       | ••  | 24 years                                                                                                        |  |  |
| Marital status                                                                                                            | ••• | Unmarried                                                                                                       |  |  |
| Children                                                                                                                  | ••• | N/A                                                                                                             |  |  |
| No. of siblings:                                                                                                          | :   | 02 (Two) Brothers and 02 (Two) Sisters                                                                          |  |  |
| Parent's and GB related Info: (i) Who is GB member (ii) Mother's name (iii) Father's name (iv) GB member's info           |     | Mother                                                                                                          |  |  |
| Further Information: (v) Who pays GB loan installment (vi) Mobile lady (vii) Grameen Education Loan (viii) Any other loan |     | N/A<br>No<br>Nil<br>Nil                                                                                         |  |  |

#### BRIEF HISTORY OF GB LOAN UTILIZATION BY FAMILY

- Mst. Rokeya Begum is a GB member since 2005 to 2015 at first she took GB loan BDT 5,000 (Five thousand).
- Gradually she took GB loan several times and utilized for Purchasing cows and arrange marriage of her daughter.
- Finally GB loan helped her to improve economic condition and livelihood.

গণপ্রজাতন্ত্রী বাংলাদেশ সরকার Government of the People's Republic of Bangle NATIONAL ID CARD / জাতীয় পরিচয় পত্র

নাম: মোছাঃ রোকেয়া বেগম
Name: Mst Rokeya Begum

স্বামী: মোঃ ইসমাইল হোসেন

মাতা: মৃত করিমন নেছা