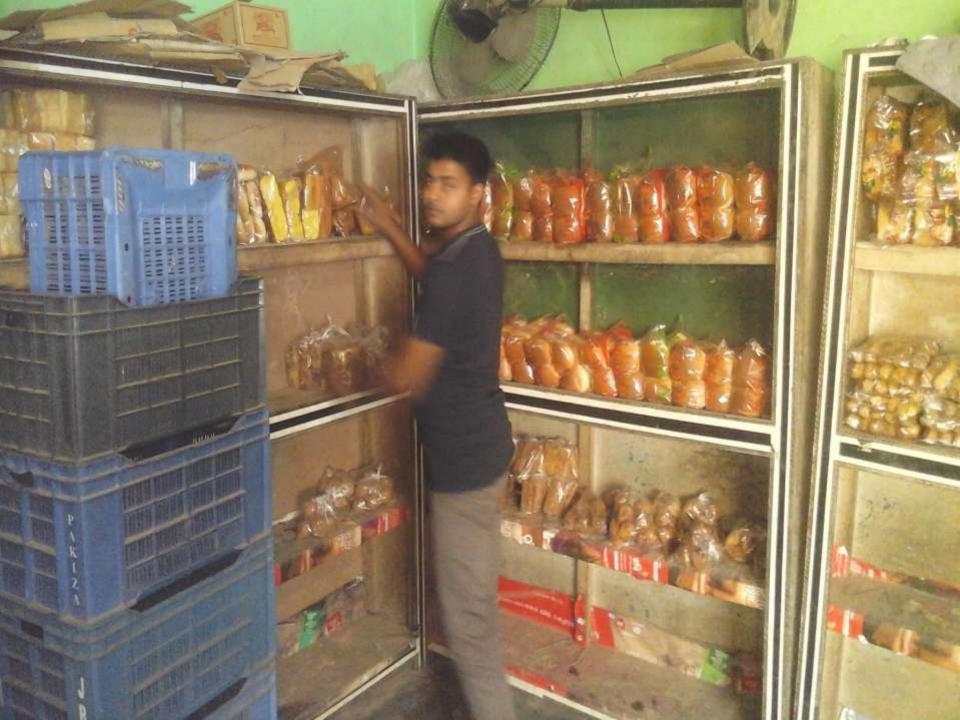

## PROPOSED NOBIN UDYOKTA BUSINESS INFO

| Business Name                                                |    | Liza Confectionary                                                                    |
|--------------------------------------------------------------|----|---------------------------------------------------------------------------------------|
| Address/ Location                                            | :  | Jaygeer Hat, Mithapukur, Rangpur                                                      |
| Total Investment in BDT                                      | :  | Tk. 238,000                                                                           |
| Financing                                                    | :  | Self Tk. 138,000 (from existing business) Required Investment Tk. 100,000 (as equity) |
| Present salary/drawings from business                        |    | BDT 5,000 (Five thousand)                                                             |
| Proposed Salary                                              | •• | BDT 7,000 (Seven thousand)                                                            |
| Proposed Business Implementation Plan                        |    |                                                                                       |
| (i) % of present gross profit margin                         | :  | On an average 10%                                                                     |
| (ii) Estimated % of proposed gross profit margin             | :  | On an average 10%                                                                     |
| (iii) In future risk mgt. plan<br>(from fire, disaster etc.) |    |                                                                                       |