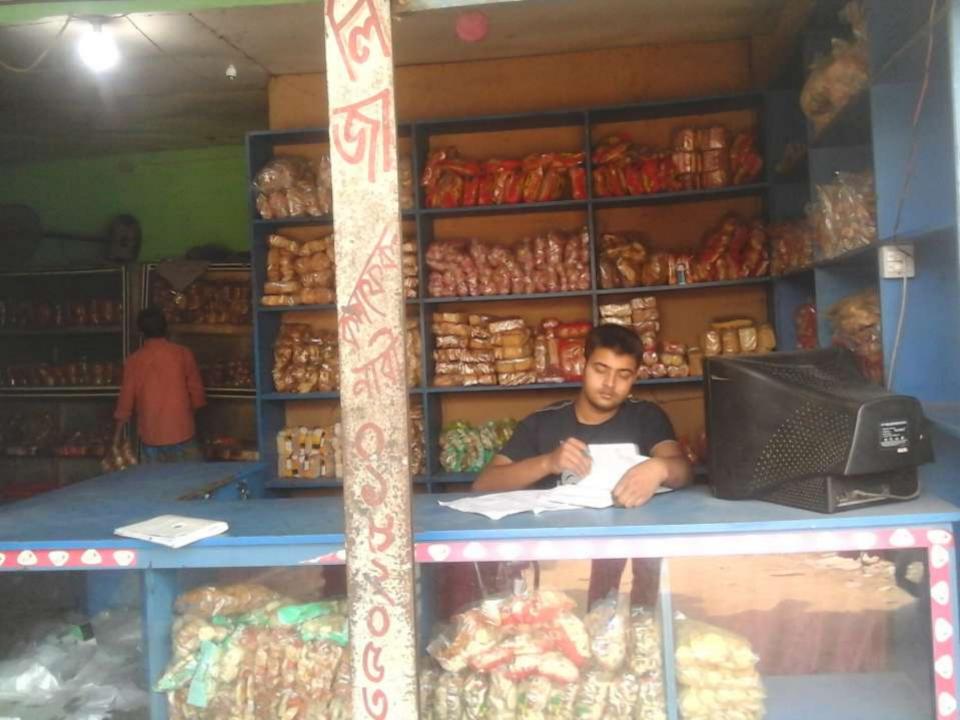

## PROPOSED NOBIN UDYOKTA BUSINESS INFO

| Business Name                                                |    | Liza Confectionary                                                                    |
|--------------------------------------------------------------|----|---------------------------------------------------------------------------------------|
| Address/ Location                                            | :  | Jaygeer Hat, Mithapukur, Rangpur                                                      |
| Total Investment in BDT                                      | :  | Tk. 238,000                                                                           |
| Financing                                                    | :  | Self Tk. 138,000 (from existing business) Required Investment Tk. 100,000 (as equity) |
| Present salary/drawings from business                        |    | BDT 5,000 (Five thousand)                                                             |
| Proposed Salary                                              | •• | BDT 7,000 (Seven thousand)                                                            |
| Proposed Business Implementation Plan                        |    |                                                                                       |
| (i) % of present gross profit margin                         | :  | On an average 10%                                                                     |
| (ii) Estimated % of proposed gross profit margin             | :  | On an average 10%                                                                     |
| (iii) In future risk mgt. plan<br>(from fire, disaster etc.) |    |                                                                                       |