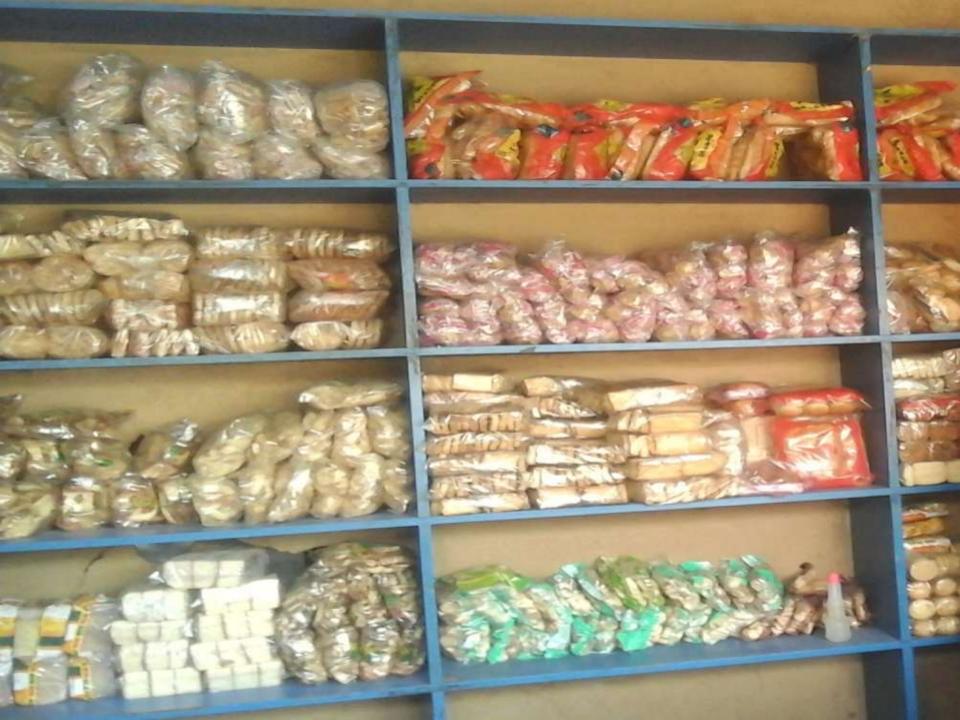

# Pictures

বিশ্বমিলাহির রাছমানির রাহিম গণপ্ৰকাতনী বাংগাদেশ সমুকার ৭নং লতিবপর ইউনিয়ন পরিষদ यिठाणुक्त, तरल्त । ট্রেড লাইসেল) জামিক নং-नाइसम नर- 200 वर्ष वस्त रे 0) (१-) र स्वार्ड नर 08 वह नचत ह ..... नाइरममधातीत नाम ३... १८० - द्रम्मराष्ट्रीय रहार मिन्न । १८०० व्याप्त के रहार स्थापत के रहार स्य टममान धनन हमाडि उद्ये कर्मानार्थी (36)0 p 12079 यि श्रमात्मत्र शतियाग होका ३.... २००६ 322000 Crov ofor खाल रस जात वावमा/वृति/भा । िति भ भा अभाग वर्ष এই লাইসেলের মেয়াদ ৩০ জুন ২০২). পর্যন্ত অপর পাতায় রবিত শর্তানুযায়ী প্রদান করা