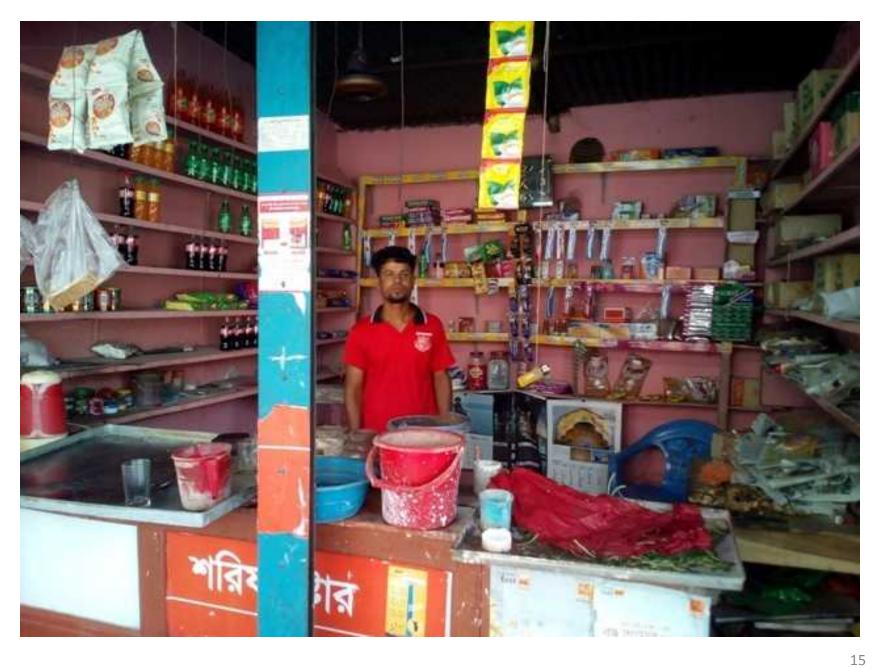

Grameen kalyan
Proposed NU Business Name: Shorif Store

## PROPOSED NOBIN UDYOKTA BUSINESS INFO

| Business Name                          | :  | Shorif Store                                                                                                                                                                                                                                                                                                                                                                                                                                                                |
|----------------------------------------|----|-----------------------------------------------------------------------------------------------------------------------------------------------------------------------------------------------------------------------------------------------------------------------------------------------------------------------------------------------------------------------------------------------------------------------------------------------------------------------------|
| Address/ Location                      | :  | Vill: Lahini(Kalisongkorpur),Post:Mohini Mills Thana:Kushtia, District: Kushtia.                                                                                                                                                                                                                                                                                                                                                                                            |
| Total Investment in BDT                | •• | BDT: 1,06,000/-                                                                                                                                                                                                                                                                                                                                                                                                                                                             |
| Financing                              | :  | Self financing: BDT: 26,000/- Required Investment: BDT: 80,000/-                                                                                                                                                                                                                                                                                                                                                                                                            |
| Present salary                         | :  | Nil                                                                                                                                                                                                                                                                                                                                                                                                                                                                         |
| Proposed Salary                        | •  | BDT <b>3500</b> (three thousand five hundred only)                                                                                                                                                                                                                                                                                                                                                                                                                          |
| Proposed Business Implementation Plan: | :  | <ul> <li>This is an on going business (Grocery) so the fund need to increase the volume of existing product;</li> <li>The product line is rice, egg, oil, Biscuit, Soap, Soft drinks, Salt, Mustard, Oil, onion, Washing powder, Chanachur, Soft drinks, Biscuit, , cheeps, cakes, Cosmetic etc;</li> <li>Estimated sales is about BDT. Tk. 3600/- per day;</li> <li>Estimated gross profit is about 12% on sales;</li> <li>Payback period is estimated 2 years;</li> </ul> |