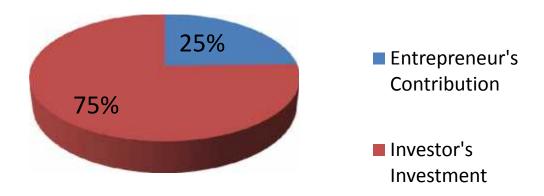

## **Source of Finance**

| Source                      | Amount in BDT | In % |
|-----------------------------|---------------|------|
| Particulars                 |               |      |
| Entrepreneur's Contribution | 26,000        | 25   |
| Investor's Investment       | 80,000        | 75   |
| Total Investment            | 106,000       | 100  |