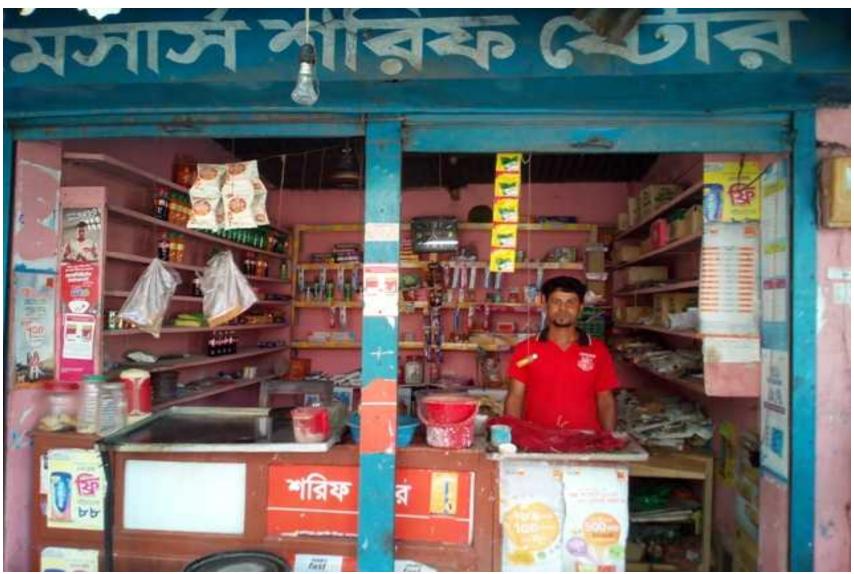

Grameen kalyan
Proposed NU Business Name: Shorif Store

## PROPOSED NOBIN UDYOKTA BUSINESS INFO

| Business Name                          | :  | Shorif Store                                                                                                                                                                                                                                                                                                                                                                                                                                                                |
|----------------------------------------|----|-----------------------------------------------------------------------------------------------------------------------------------------------------------------------------------------------------------------------------------------------------------------------------------------------------------------------------------------------------------------------------------------------------------------------------------------------------------------------------|
| Address/ Location                      | :  | Vill: Lahini(Kalisongkorpur),Post:Mohini Mills Thana:Kushtia, District: Kushtia.                                                                                                                                                                                                                                                                                                                                                                                            |
| Total Investment in BDT                | •• | BDT: 1,06,000/-                                                                                                                                                                                                                                                                                                                                                                                                                                                             |
| Financing                              | :  | Self financing: BDT: 26,000/- Required Investment: BDT: 80,000/-                                                                                                                                                                                                                                                                                                                                                                                                            |
| Present salary                         | :  | Nil                                                                                                                                                                                                                                                                                                                                                                                                                                                                         |
| Proposed Salary                        | •  | BDT <b>3500</b> (three thousand five hundred only)                                                                                                                                                                                                                                                                                                                                                                                                                          |
| Proposed Business Implementation Plan: | :  | <ul> <li>This is an on going business (Grocery) so the fund need to increase the volume of existing product;</li> <li>The product line is rice, egg, oil, Biscuit, Soap, Soft drinks, Salt, Mustard, Oil, onion, Washing powder, Chanachur, Soft drinks, Biscuit, , cheeps, cakes, Cosmetic etc;</li> <li>Estimated sales is about BDT. Tk. 3600/- per day;</li> <li>Estimated gross profit is about 12% on sales;</li> <li>Payback period is estimated 2 years;</li> </ul> |