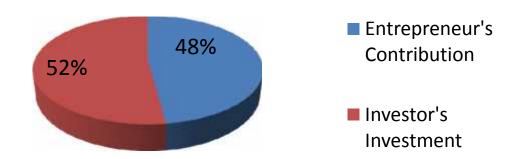

## **Source of Finance**

| Source                      | Amount in BDT | In % |
|-----------------------------|---------------|------|
| Particulars                 |               |      |
| Entrepreneur's Contribution | 92,000        | 48   |
| Investor's Investment       | 100,000       | 52   |
| Total Investment            | 192,000       | 100  |