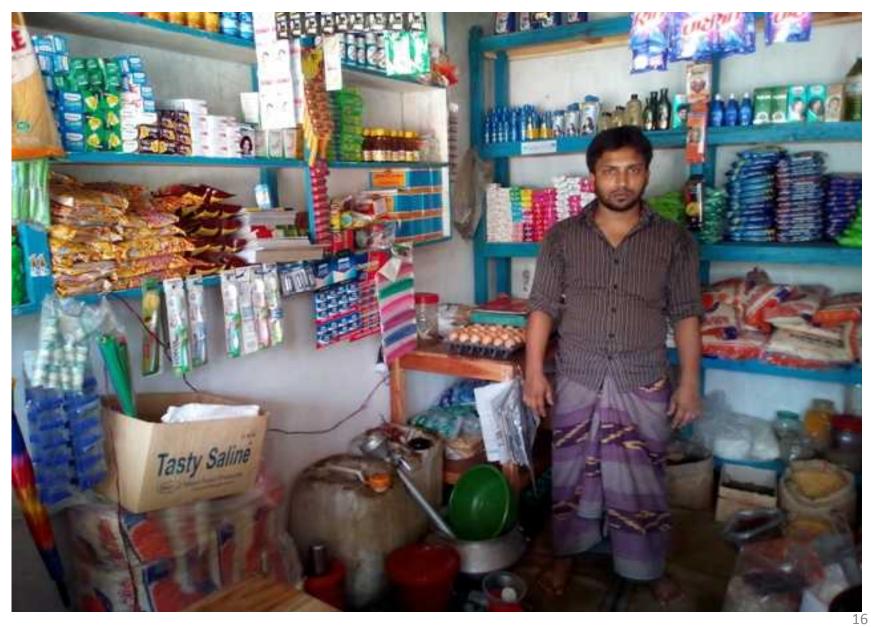

## PROPOSED NOBIN UDYOKTA BUSINESS INFO

| Business Name                          | : | Soad Store                                                                                                                                                                                                                                                                                                                                                                                                                                                                             |  |  |
|----------------------------------------|---|----------------------------------------------------------------------------------------------------------------------------------------------------------------------------------------------------------------------------------------------------------------------------------------------------------------------------------------------------------------------------------------------------------------------------------------------------------------------------------------|--|--|
| Address/ Location                      | : | Vill : Bottoil (Vadaliapara),Post:Boria Thana :Kushtia , District: Kushtia.                                                                                                                                                                                                                                                                                                                                                                                                            |  |  |
| Total Investment in BDT                | : | BDT: 1,92,000/-                                                                                                                                                                                                                                                                                                                                                                                                                                                                        |  |  |
| Financing                              | : | Self financing: BDT: 92,000/- Required Investment: BDT: 1,00,000/-                                                                                                                                                                                                                                                                                                                                                                                                                     |  |  |
| Present salary                         | : | 2,000 (Two thousand)                                                                                                                                                                                                                                                                                                                                                                                                                                                                   |  |  |
| Proposed Salary                        | : | BDT <b>4,000</b> (Four thousand only)                                                                                                                                                                                                                                                                                                                                                                                                                                                  |  |  |
| Proposed Business Implementation Plan: | : | <ul> <li>This is an on going business (Grocery) so the fund need to increase the volume of existing product;</li> <li>The product line is rice, egg, oil, Biscuit, Soap, Soft drinks, Salt, Mustard, Oil, onion, Washing powder, Chanachur, Soft drinks, Biscuit, Chocolates, cheeps, cakes, Cosmetics etc;</li> <li>Estimated sales is about BDT. Tk. 4500/- per day;</li> <li>Estimated gross profit is about 12% on sales;</li> <li>Payback period is estimated 2 years;</li> </ul> |  |  |