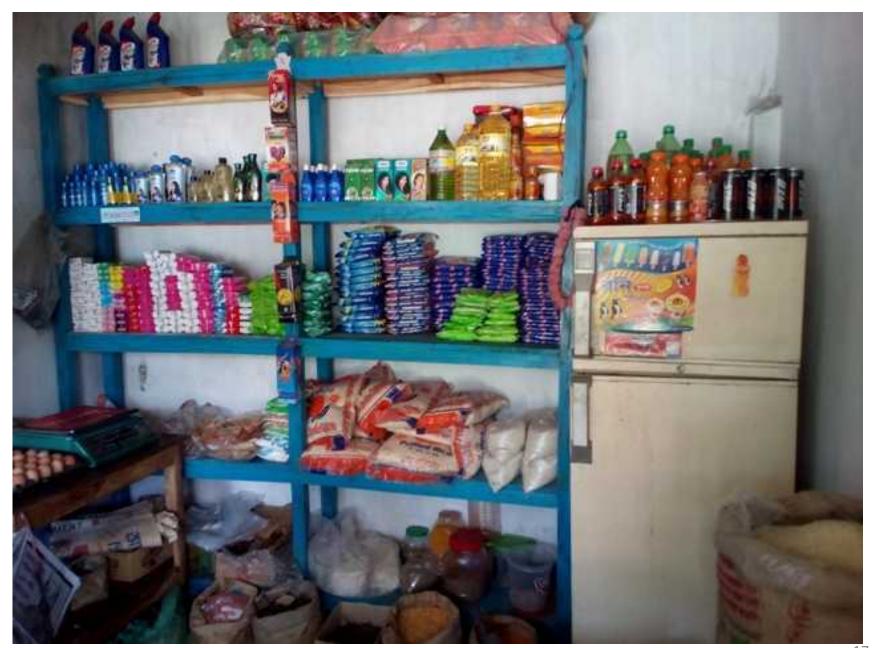

## PROPOSED NOBIN UDYOKTA BUSINESS INFO

| Business Name                          | : | Soad Store                                                                                                                                                                                                                                                                                                                                                                                                                                                                             |  |  |
|----------------------------------------|---|----------------------------------------------------------------------------------------------------------------------------------------------------------------------------------------------------------------------------------------------------------------------------------------------------------------------------------------------------------------------------------------------------------------------------------------------------------------------------------------|--|--|
| Address/ Location                      | : | Vill : Bottoil (Vadaliapara),Post:Boria Thana :Kushtia , District: Kushtia.                                                                                                                                                                                                                                                                                                                                                                                                            |  |  |
| Total Investment in BDT                | : | BDT: 1,92,000/-                                                                                                                                                                                                                                                                                                                                                                                                                                                                        |  |  |
| Financing                              | : | Self financing: BDT: 92,000/- Required Investment: BDT: 1,00,000/-                                                                                                                                                                                                                                                                                                                                                                                                                     |  |  |
| Present salary                         | : | 2,000 (Two thousand)                                                                                                                                                                                                                                                                                                                                                                                                                                                                   |  |  |
| Proposed Salary                        | : | BDT <b>4,000</b> (Four thousand only)                                                                                                                                                                                                                                                                                                                                                                                                                                                  |  |  |
| Proposed Business Implementation Plan: | : | <ul> <li>This is an on going business (Grocery) so the fund need to increase the volume of existing product;</li> <li>The product line is rice, egg, oil, Biscuit, Soap, Soft drinks, Salt, Mustard, Oil, onion, Washing powder, Chanachur, Soft drinks, Biscuit, Chocolates, cheeps, cakes, Cosmetics etc;</li> <li>Estimated sales is about BDT. Tk. 4500/- per day;</li> <li>Estimated gross profit is about 12% on sales;</li> <li>Payback period is estimated 2 years;</li> </ul> |  |  |