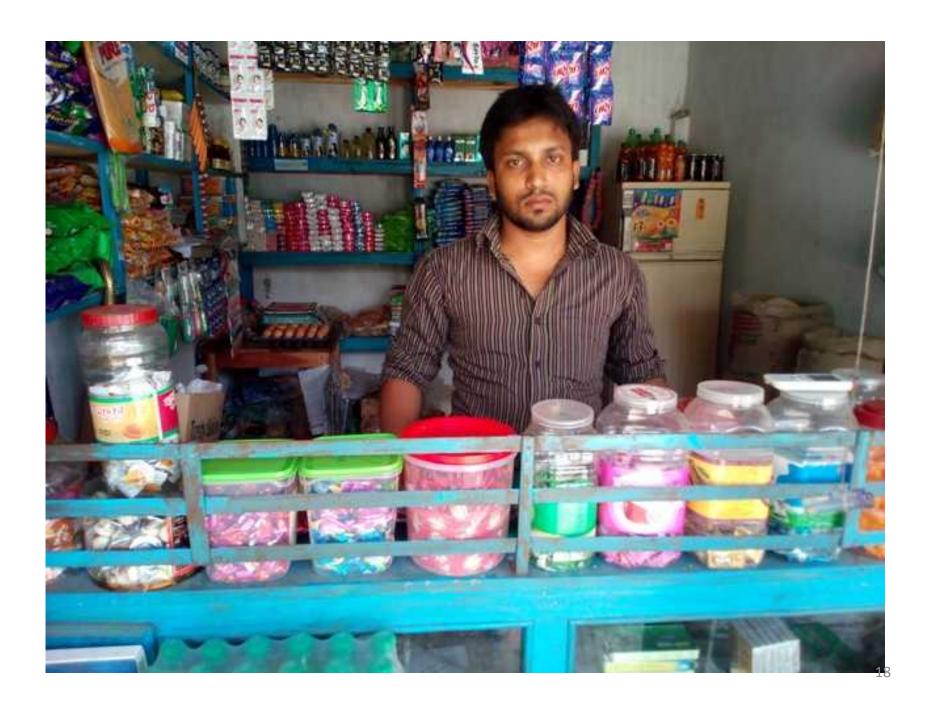

## PROPOSED NOBIN UDYOKTA BUSINESS INFO

| Business Name                          | : | Soad Store                                                                                                                                                                                                                                                                                                                                                                                                                                                                             |  |  |
|----------------------------------------|---|----------------------------------------------------------------------------------------------------------------------------------------------------------------------------------------------------------------------------------------------------------------------------------------------------------------------------------------------------------------------------------------------------------------------------------------------------------------------------------------|--|--|
| Address/ Location                      | : | Vill : Bottoil (Vadaliapara),Post:Boria Thana :Kushtia , District: Kushtia.                                                                                                                                                                                                                                                                                                                                                                                                            |  |  |
| Total Investment in BDT                | : | BDT: 1,92,000/-                                                                                                                                                                                                                                                                                                                                                                                                                                                                        |  |  |
| Financing                              | : | Self financing: BDT: 92,000/- Required Investment: BDT: 1,00,000/-                                                                                                                                                                                                                                                                                                                                                                                                                     |  |  |
| Present salary                         | : | 2,000 (Two thousand)                                                                                                                                                                                                                                                                                                                                                                                                                                                                   |  |  |
| Proposed Salary                        | : | BDT <b>4,000</b> (Four thousand only)                                                                                                                                                                                                                                                                                                                                                                                                                                                  |  |  |
| Proposed Business Implementation Plan: | : | <ul> <li>This is an on going business (Grocery) so the fund need to increase the volume of existing product;</li> <li>The product line is rice, egg, oil, Biscuit, Soap, Soft drinks, Salt, Mustard, Oil, onion, Washing powder, Chanachur, Soft drinks, Biscuit, Chocolates, cheeps, cakes, Cosmetics etc;</li> <li>Estimated sales is about BDT. Tk. 4500/- per day;</li> <li>Estimated gross profit is about 12% on sales;</li> <li>Payback period is estimated 2 years;</li> </ul> |  |  |