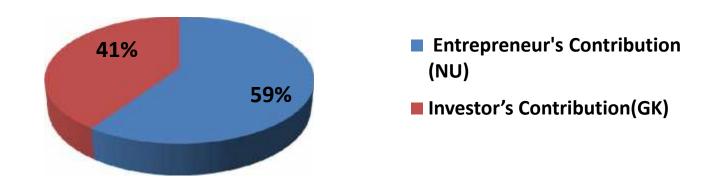

## **Source of Finance**

| Source                      | Amount in BDT | In % |
|-----------------------------|---------------|------|
| Entrepreneur's Contribution | 176,000       | 59   |
| (NU)                        |               |      |
| Investor's Contribution(GK) | 120,000       | 41   |
| Total Investment            | 296,000       | 100  |