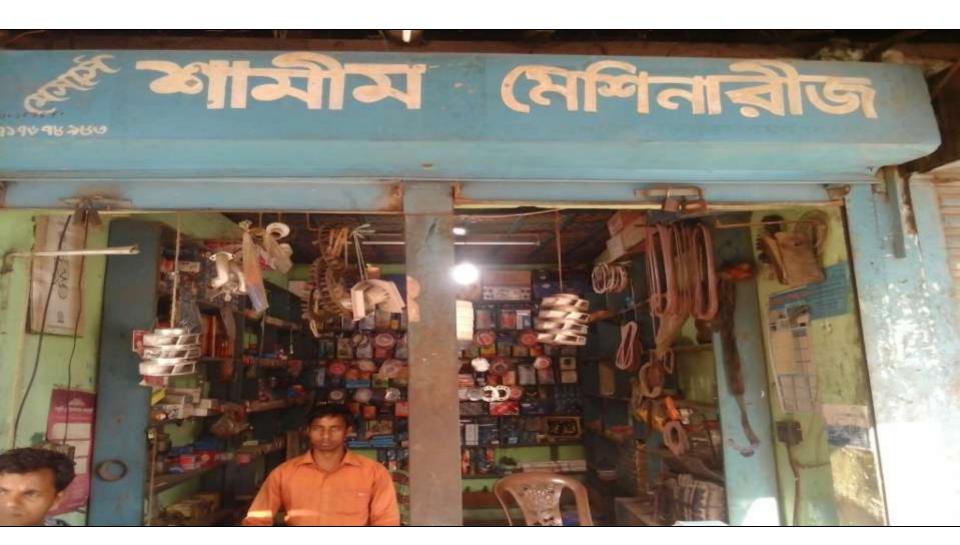

## PROPOSED NOBIN UDYOKTA BUSINESS INFO

| Business Name                                                                                                                        | : | Shamim Machineries                                                                    |
|--------------------------------------------------------------------------------------------------------------------------------------|---|---------------------------------------------------------------------------------------|
| Address/ Location                                                                                                                    | : | Gongachora Bazar, Rangpur.                                                            |
| Total Investment in BDT                                                                                                              | : | Tk. 510,000                                                                           |
| Financing                                                                                                                            | : | Self Tk. 410,000 (from existing business) Required Investment Tk. 100,000 (as equity) |
| Present salary/drawings from business                                                                                                | : | BDT 4,500 (Four thousand five hundred)                                                |
| Proposed Salary                                                                                                                      | : | BDT 6,500 (Six thousand five hundred)                                                 |
| Proposed Business Implementation Plan                                                                                                |   |                                                                                       |
| (i) % of present gross profit margin                                                                                                 | : | On an average 15%                                                                     |
| <ul><li>(ii) Estimated % of proposed gross profit margin</li><li>(iii) In future risk mgt. plan (from fire, disaster etc.)</li></ul> | : | On an average 15%                                                                     |