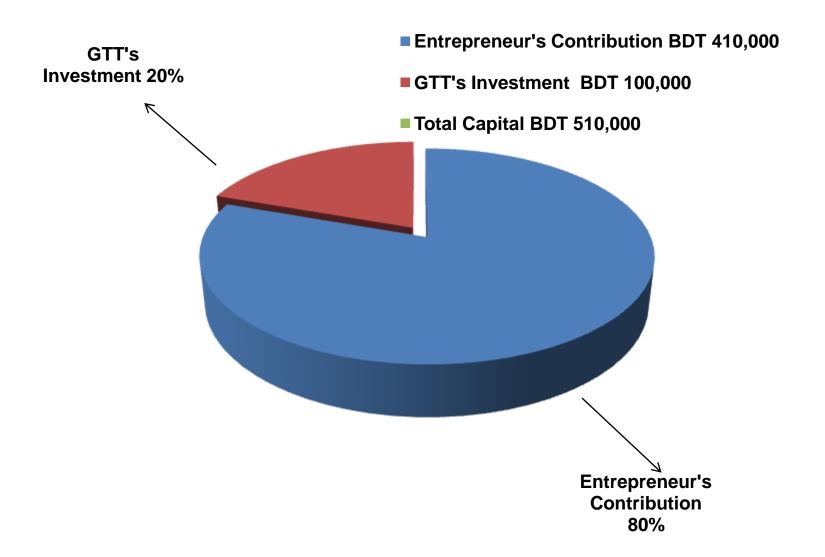

### PRESENT & PROPOSED INVESTMENT BREAKDOWN

| Particul                        | Existing<br>Business<br>(BDT)                                          | Proposed<br>(BDT) | Total<br>(BDT) |         |  |  |
|---------------------------------|------------------------------------------------------------------------|-------------------|----------------|---------|--|--|
| Existing                        | Proposed                                                               | ()                | (==:)          |         |  |  |
| and Parts-shallow machine       | Investment in products (Different types of machineries and Parts etc.) | 286,278           | 100,000        | 386,278 |  |  |
| Investment in equipment (fan,   | 1,600                                                                  | -                 | 1,600          |         |  |  |
| Cash in hand                    | 422                                                                    | -                 | 422            |         |  |  |
| Debtors (Since February, 2016   | to at Present)                                                         | 17,800            | -              | 17,800  |  |  |
| Creditors (Since January, 2016  | (50,000)                                                               | _                 | (50,000)       |         |  |  |
| Advance for Shop                | 150,000                                                                | _                 | 150,000        |         |  |  |
| Decoration (Fixture & Fittings) | 3,900                                                                  | _                 | 3,900          |         |  |  |
| Total Capital                   | Total Capital                                                          |                   |                |         |  |  |

## SOURCE OF FINANCE