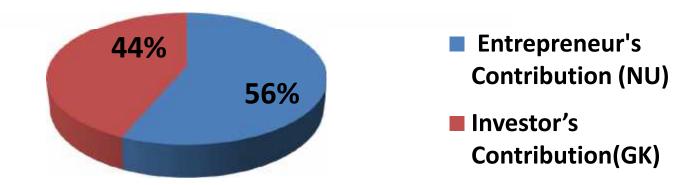

## **Source of Finance**

| Source                           | Amount in BDT | In % |
|----------------------------------|---------------|------|
| Entrepreneur's Contribution (NU) | 168,000       | 56   |
| Investor's Contribution(GK)      | 130,000       | 44   |
| Total Investment                 | 298,000       | 100  |