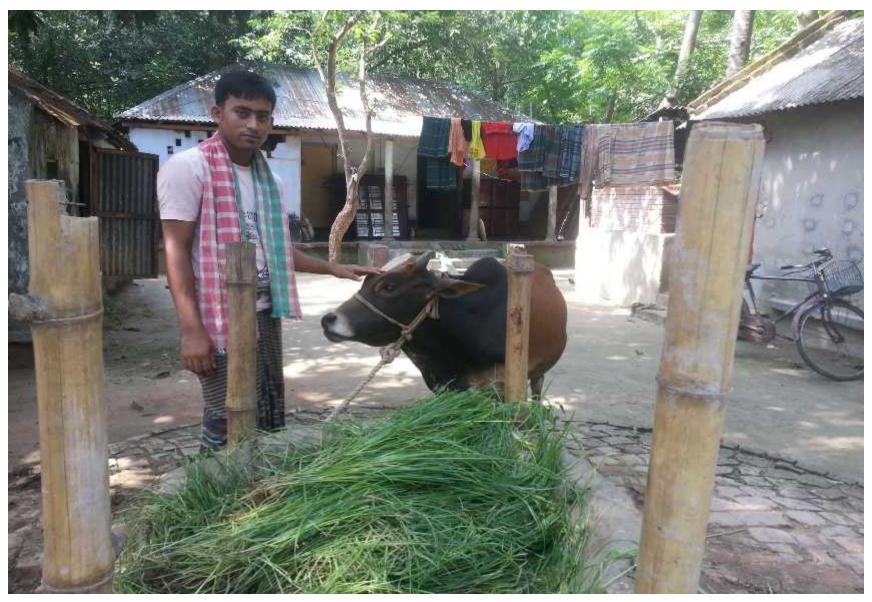

Grameen kalyan Proposed NU Business Name : Akash Cow Fattening Farm

## PROPOSED NOBIN UDYOKTA BUSINESS INFO

| Business Name           | :  | Akash Cow Fattening Farm.                                                                                                           |  |  |
|-------------------------|----|-------------------------------------------------------------------------------------------------------------------------------------|--|--|
| Address/ Location       | :  | Vill: Hashimpur, Post: Moragacha                                                                                                    |  |  |
|                         |    | Thana : Khoksha, District: Kushtia.                                                                                                 |  |  |
| Total Investment in BDT | :  | BDT: 2,98,000                                                                                                                       |  |  |
| Financing               | :  | Self financing: BDT: 1,68,000                                                                                                       |  |  |
|                         |    | Required Investment: <b>BDT: 1,30,000 (</b> as equity)                                                                              |  |  |
| Present salary          | •• | Nil                                                                                                                                 |  |  |
| Proposed Salary         | :  | BDT 4000 (Four thousand only)                                                                                                       |  |  |
| Proposed Business       |    | Start with having 5 cows @ TK. 30,000/- each;                                                                                       |  |  |
| Implementation Plan:    | :  | In every six months the cows will be sold and new<br>cow will purchase; i.e. each cycle of cow fattening<br>will be for six months; |  |  |
|                         |    | Feeding cost of each cow/cycle = BDT 15,000/-;                                                                                      |  |  |
|                         |    | Selling price of each cow after every cycle BDT 65,000/-;                                                                           |  |  |
|                         |    | Expected doctor and medicine cost for each cow per cycle = 1,000/-;                                                                 |  |  |
|                         |    | Payback period to the investor is 3 years;                                                                                          |  |  |
|                         |    | Expected date to start the project is as soon as possible.                                                                          |  |  |