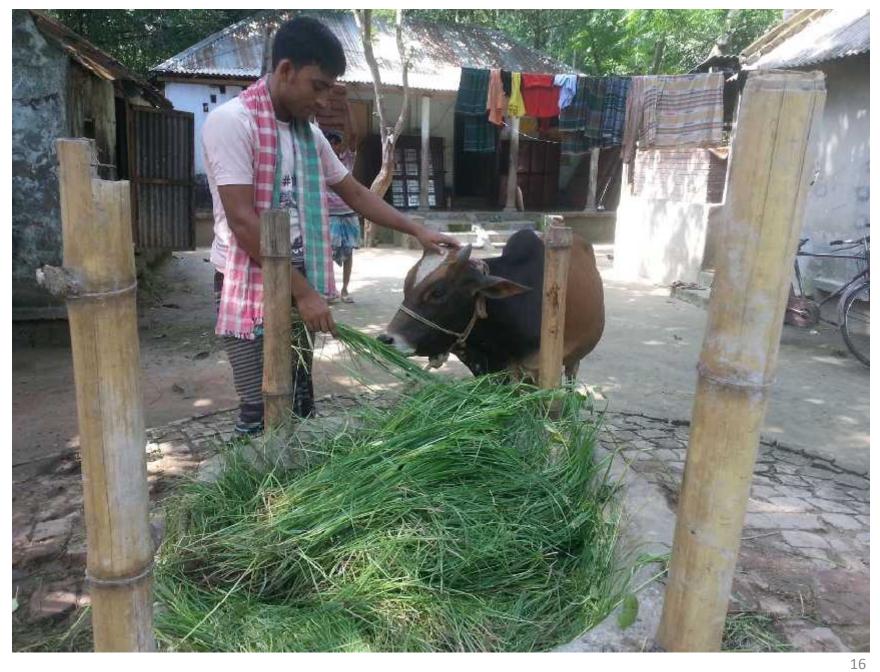

Grameen kalyan Proposed NU Business Name : Akash Cow Fattening Farm

## PROPOSED NOBIN UDYOKTA BUSINESS INFO

| Business Name           | :  | Akash Cow Fattening Farm.                                                                                                           |  |  |
|-------------------------|----|-------------------------------------------------------------------------------------------------------------------------------------|--|--|
| Address/ Location       | :  | Vill: Hashimpur, Post: Moragacha                                                                                                    |  |  |
|                         |    | Thana : Khoksha, District: Kushtia.                                                                                                 |  |  |
| Total Investment in BDT | :  | BDT: 2,98,000                                                                                                                       |  |  |
| Financing               | :  | Self financing: BDT: 1,68,000                                                                                                       |  |  |
|                         |    | Required Investment: <b>BDT: 1,30,000 (</b> as equity)                                                                              |  |  |
| Present salary          | •• | Nil                                                                                                                                 |  |  |
| Proposed Salary         | :  | BDT 4000 (Four thousand only)                                                                                                       |  |  |
| Proposed Business       |    | Start with having 5 cows @ TK. 30,000/- each;                                                                                       |  |  |
| Implementation Plan:    | :  | In every six months the cows will be sold and new<br>cow will purchase; i.e. each cycle of cow fattening<br>will be for six months; |  |  |
|                         |    | Feeding cost of each cow/cycle = BDT 15,000/-;                                                                                      |  |  |
|                         |    | Selling price of each cow after every cycle BDT 65,000/-;                                                                           |  |  |
|                         |    | Expected doctor and medicine cost for each cow per cycle = 1,000/-;                                                                 |  |  |
|                         |    | Payback period to the investor is 3 years;                                                                                          |  |  |
|                         |    | Expected date to start the project is as soon as possible.                                                                          |  |  |