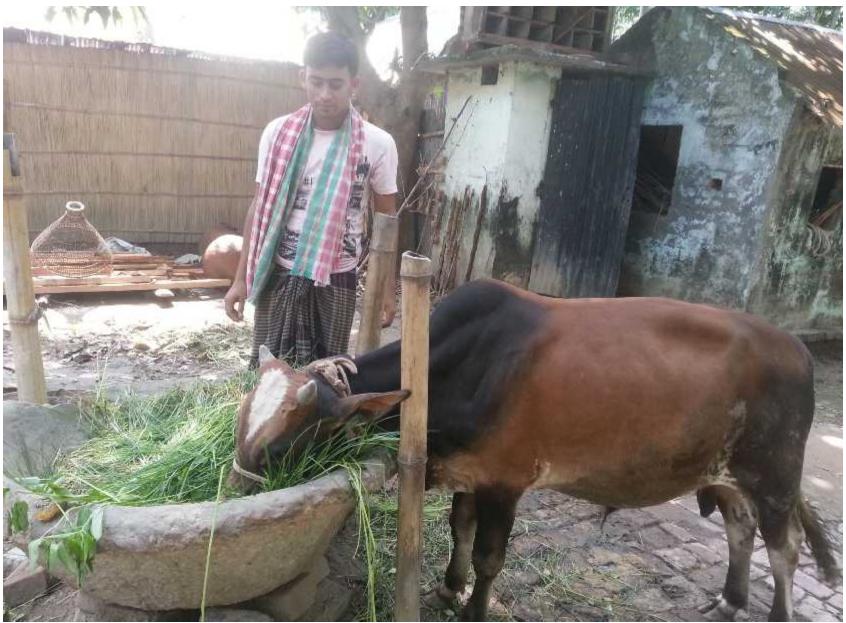

Grameen kalyan Proposed NU Business Name : Akash Cow Fattening Farm

## PROPOSED NOBIN UDYOKTA BUSINESS INFO

| Business Name           | :  | Akash Cow Fattening Farm.                                                                                                           |  |  |
|-------------------------|----|-------------------------------------------------------------------------------------------------------------------------------------|--|--|
| Address/ Location       | :  | Vill: Hashimpur, Post: Moragacha                                                                                                    |  |  |
|                         |    | Thana : Khoksha, District: Kushtia.                                                                                                 |  |  |
| Total Investment in BDT | :  | BDT: 2,98,000                                                                                                                       |  |  |
| Financing               | :  | Self financing: BDT: 1,68,000                                                                                                       |  |  |
|                         |    | Required Investment: <b>BDT: 1,30,000 (</b> as equity)                                                                              |  |  |
| Present salary          | •• | Nil                                                                                                                                 |  |  |
| Proposed Salary         | :  | BDT 4000 (Four thousand only)                                                                                                       |  |  |
| Proposed Business       |    | Start with having 5 cows @ TK. 30,000/- each;                                                                                       |  |  |
| Implementation Plan:    | :  | In every six months the cows will be sold and new<br>cow will purchase; i.e. each cycle of cow fattening<br>will be for six months; |  |  |
|                         |    | Feeding cost of each cow/cycle = BDT 15,000/-;                                                                                      |  |  |
|                         |    | Selling price of each cow after every cycle BDT 65,000/-;                                                                           |  |  |
|                         |    | Expected doctor and medicine cost for each cow per cycle = 1,000/-;                                                                 |  |  |
|                         |    | Payback period to the investor is 3 years;                                                                                          |  |  |
|                         |    | Expected date to start the project is as soon as possible.                                                                          |  |  |