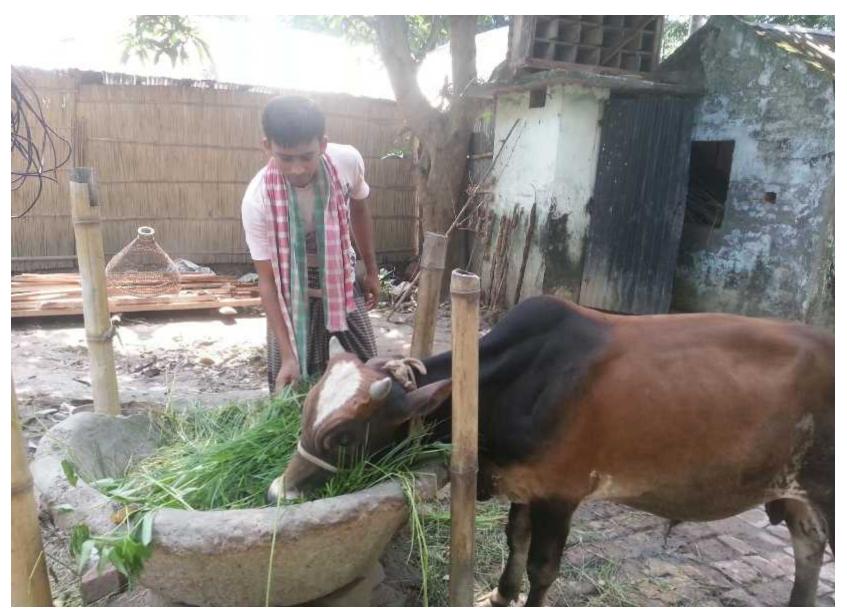

Grameen kalyan Proposed NU Business Name : Akash Cow Fattening Farm

## PROPOSED NOBIN UDYOKTA BUSINESS INFO

| Business Name           | :  | Akash Cow Fattening Farm.                                                                                                           |  |  |
|-------------------------|----|-------------------------------------------------------------------------------------------------------------------------------------|--|--|
| Address/ Location       | :  | Vill: Hashimpur, Post: Moragacha                                                                                                    |  |  |
|                         |    | Thana : Khoksha, District: Kushtia.                                                                                                 |  |  |
| Total Investment in BDT | :  | BDT: 2,98,000                                                                                                                       |  |  |
| Financing               | :  | Self financing: BDT: 1,68,000                                                                                                       |  |  |
|                         |    | Required Investment: <b>BDT: 1,30,000 (</b> as equity)                                                                              |  |  |
| Present salary          | •• | Nil                                                                                                                                 |  |  |
| Proposed Salary         | :  | BDT 4000 (Four thousand only)                                                                                                       |  |  |
| Proposed Business       |    | Start with having 5 cows @ TK. 30,000/- each;                                                                                       |  |  |
| Implementation Plan:    | :  | In every six months the cows will be sold and new<br>cow will purchase; i.e. each cycle of cow fattening<br>will be for six months; |  |  |
|                         |    | Feeding cost of each cow/cycle = BDT 15,000/-;                                                                                      |  |  |
|                         |    | Selling price of each cow after every cycle BDT 65,000/-;                                                                           |  |  |
|                         |    | Expected doctor and medicine cost for each cow per cycle = 1,000/-;                                                                 |  |  |
|                         |    | Payback period to the investor is 3 years;                                                                                          |  |  |
|                         |    | Expected date to start the project is as soon as possible.                                                                          |  |  |