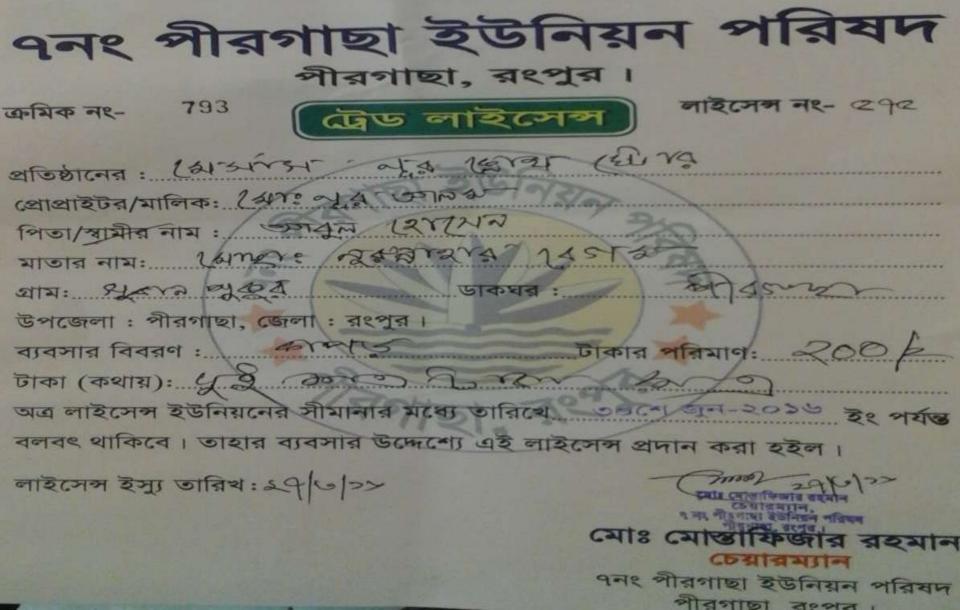

# **PROPOSED NOBIN UDYOKTA BUSINESS INFO**

| Business Name                                                                                                                                                                                                                                             | : | M/S Nur cloth store                                                                       |
|-----------------------------------------------------------------------------------------------------------------------------------------------------------------------------------------------------------------------------------------------------------|---|-------------------------------------------------------------------------------------------|
| Address/ Location                                                                                                                                                                                                                                         | : | Station road, Pirgacha Bazar, Rangpur.                                                    |
| Total Investment in BDT                                                                                                                                                                                                                                   | : | Tk. 7,75,000                                                                              |
| Financing                                                                                                                                                                                                                                                 | : | Self Tk. 5,75,000 (from existing business)<br>Required Investment Tk. 200,000 (as equity) |
| Present salary/drawings from business                                                                                                                                                                                                                     | : | BDT 6,000 (Six Thousand )                                                                 |
| Proposed Salary                                                                                                                                                                                                                                           | : | BDT 7,000 (Seven Thousand )                                                               |
| <ul> <li>Proposed Business</li> <li>Implementation Plan</li> <li>(i) % of present gross profit<br/>margin</li> <li>(ii) Estimated % of proposed<br/>gross profit margin</li> <li>(iii) In future risk mgt. plan<br/>(from fire, disaster etc.)</li> </ul> | : | On products 15%<br>On products 15%                                                        |

# SWOT ANALYSIS

| <ul> <li>STRENGTH</li> <li>Present employment:<br/>Self: 01 Family: 0<br/>Others (beyond family): 01<br/>Future employment:01</li> <li>Trade License in his own name;</li> <li>He has on hand training;</li> <li>Skilled and working experiences (17yrs);</li> </ul> | WEAKNESS<br>Can not supply goods as per<br>demand.                     |
|----------------------------------------------------------------------------------------------------------------------------------------------------------------------------------------------------------------------------------------------------------------------|------------------------------------------------------------------------|
| OPPORTUNITIES   Location of Shop; Have some fixed customers (Retail & Wholesale); Increasing demand; The Capital of the entrepreneur will be BDT 1052,039 after 3 years excluding payback of investor's money.                                                       | T <sub>HREATS</sub> <ul> <li>Increase of local competitors;</li> </ul> |