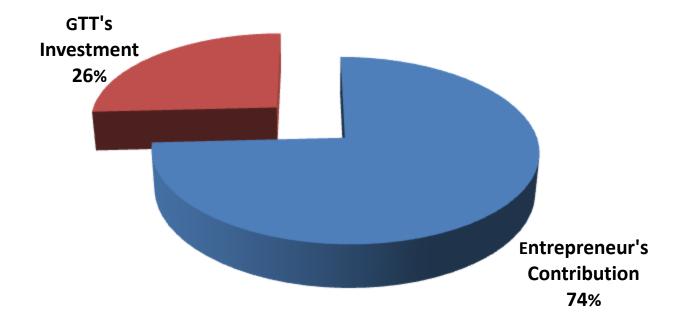

- Entrepreneur's Contribution BDT 5,75,000
- GTT's Investment BDT 2,00,000
- Total Capital BDT 7,75,000