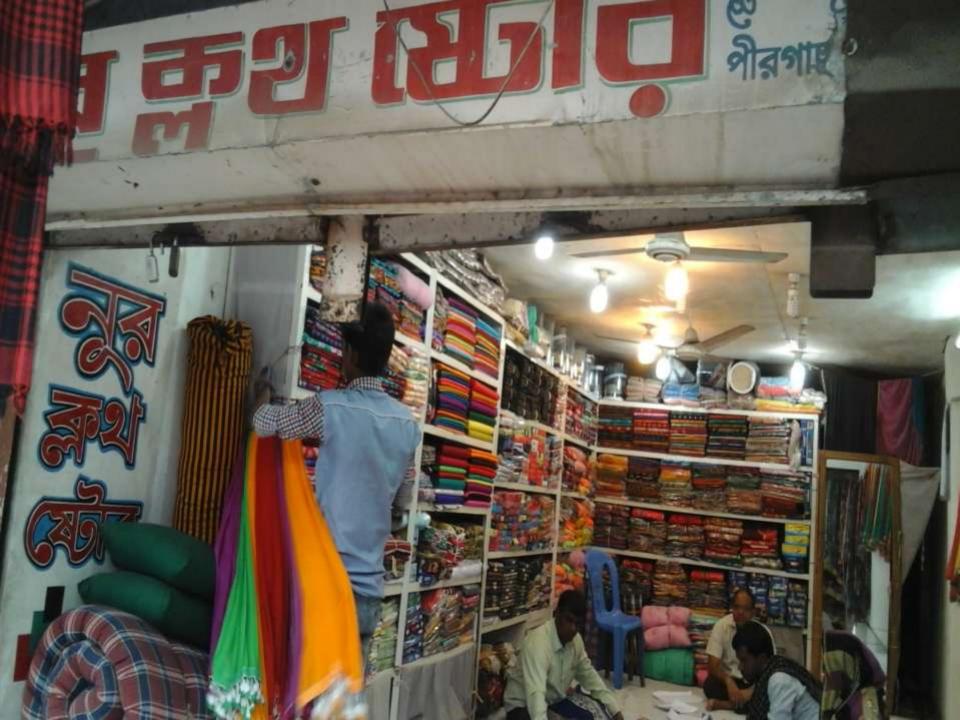

# **PROPOSED NOBIN UDYOKTA BUSINESS INFO**

| Business Name                                                                                                                                                                                                                                             | : | M/S Nur cloth store                                                                       |
|-----------------------------------------------------------------------------------------------------------------------------------------------------------------------------------------------------------------------------------------------------------|---|-------------------------------------------------------------------------------------------|
| Address/ Location                                                                                                                                                                                                                                         | : | Station road, Pirgacha Bazar, Rangpur.                                                    |
| Total Investment in BDT                                                                                                                                                                                                                                   | : | Tk. 7,75,000                                                                              |
| Financing                                                                                                                                                                                                                                                 | : | Self Tk. 5,75,000 (from existing business)<br>Required Investment Tk. 200,000 (as equity) |
| Present salary/drawings from business                                                                                                                                                                                                                     | : | BDT 6,000 (Six Thousand )                                                                 |
| Proposed Salary                                                                                                                                                                                                                                           | : | BDT 7,000 (Seven Thousand )                                                               |
| <ul> <li>Proposed Business</li> <li>Implementation Plan</li> <li>(i) % of present gross profit<br/>margin</li> <li>(ii) Estimated % of proposed<br/>gross profit margin</li> <li>(iii) In future risk mgt. plan<br/>(from fire, disaster etc.)</li> </ul> | : | On products 15%<br>On products 15%                                                        |