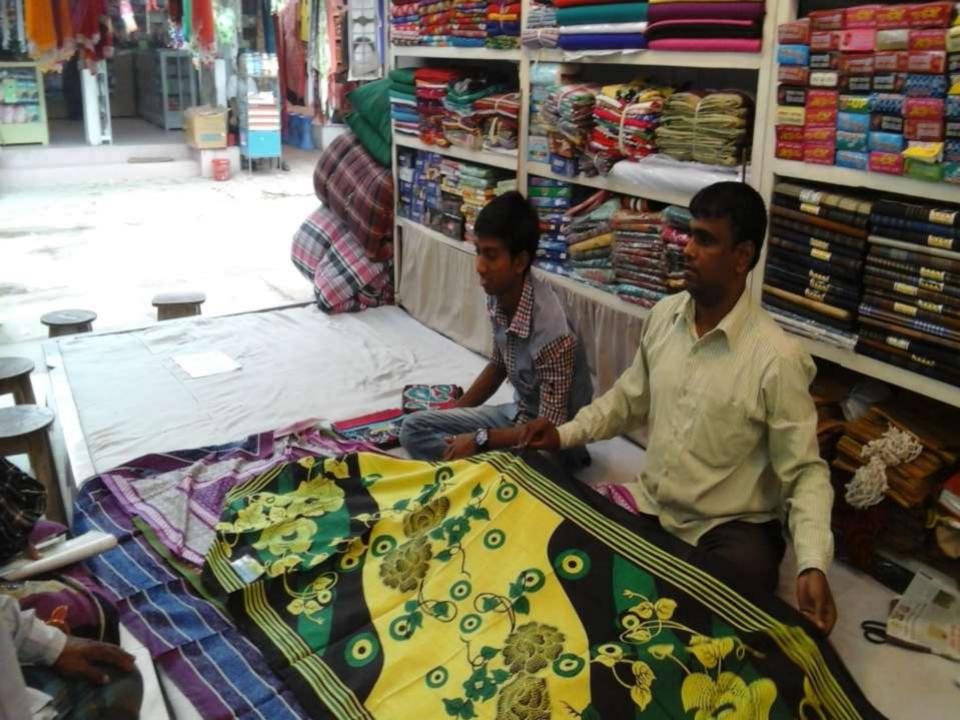

# **PROPOSED NOBIN UDYOKTA BUSINESS INFO**

| Business Name                                                                                                                                                                                                                                             | : | M/S Nur cloth store                                                                       |
|-----------------------------------------------------------------------------------------------------------------------------------------------------------------------------------------------------------------------------------------------------------|---|-------------------------------------------------------------------------------------------|
| Address/ Location                                                                                                                                                                                                                                         | : | Station road, Pirgacha Bazar, Rangpur.                                                    |
| Total Investment in BDT                                                                                                                                                                                                                                   | : | Tk. 7,75,000                                                                              |
| Financing                                                                                                                                                                                                                                                 | : | Self Tk. 5,75,000 (from existing business)<br>Required Investment Tk. 200,000 (as equity) |
| Present salary/drawings from business                                                                                                                                                                                                                     | : | BDT 6,000 (Six Thousand )                                                                 |
| Proposed Salary                                                                                                                                                                                                                                           | : | BDT 7,000 (Seven Thousand )                                                               |
| <ul> <li>Proposed Business</li> <li>Implementation Plan</li> <li>(i) % of present gross profit<br/>margin</li> <li>(ii) Estimated % of proposed<br/>gross profit margin</li> <li>(iii) In future risk mgt. plan<br/>(from fire, disaster etc.)</li> </ul> | : | On products 15%<br>On products 15%                                                        |