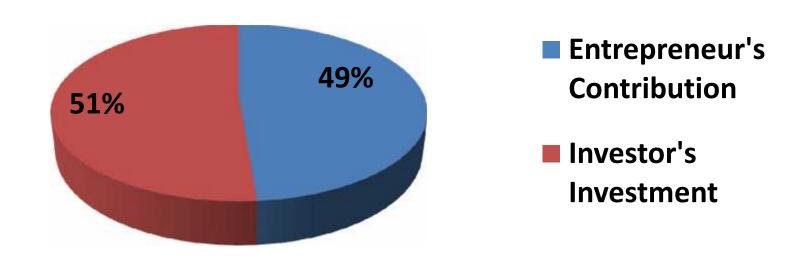

#### **Source of Finance**

| Source                      | Amount in BDT | In % |
|-----------------------------|---------------|------|
| Particulars                 |               |      |
| Entrepreneur's Contribution | 95,000        | 49   |
| Investor's Investment       | 100,000       | 51   |
| Total Investment            | 195,000       | 100  |