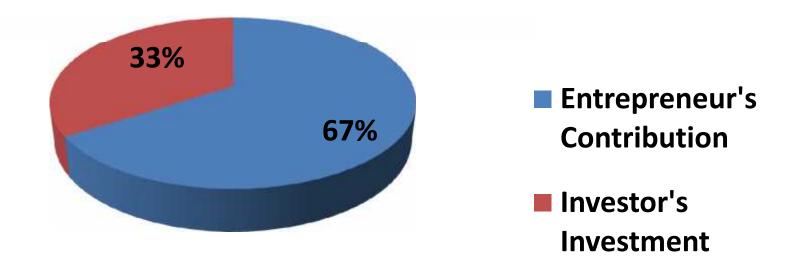

#### **Source of Finance**

| Source                      | Amount in BDT | In % |
|-----------------------------|---------------|------|
| Particulars                 |               |      |
| Entrepreneur's Contribution | 270,000       | 67   |
| Investor's Investment       | 130,000       | 33   |
| Total Investment            | 400,000       | 100  |