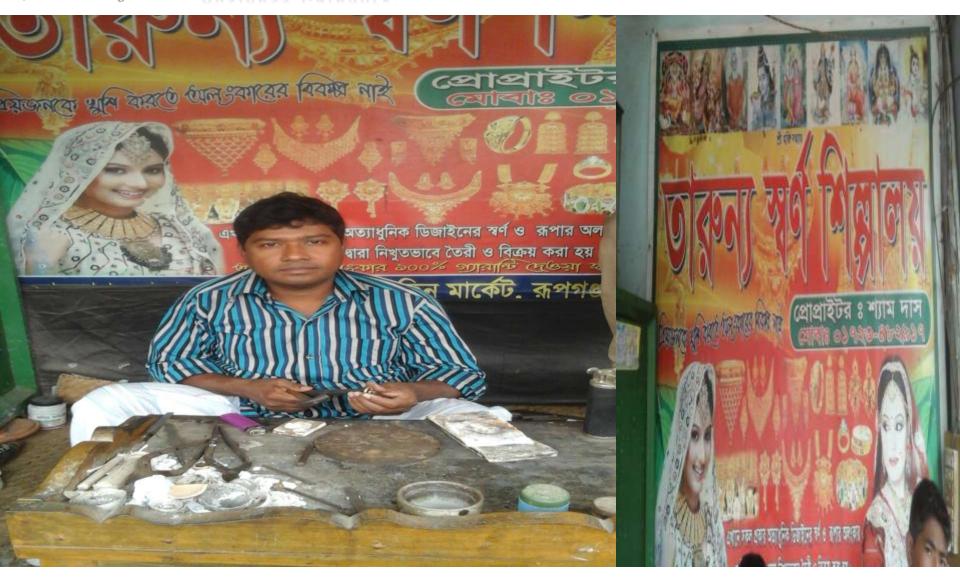

Proposed NU Business Name: Tarunno Shorno Shilpaloy

Business Category: General Retail & Wholesale



Business Proposal Prepared by : Md. Abdul Jalil, Asst. Officer, Rupganj Unit, Narayanganj.

Business Proposal Verified by: Naznin Akther

## BRIEF BIO OF THE PROPOSED NOBIN UDYOKTA

| Name and address                                                                                                          | :     | Sham Das                                                                                                                                                                                                     |  |  |  |  |
|---------------------------------------------------------------------------------------------------------------------------|-------|----------------------------------------------------------------------------------------------------------------------------------