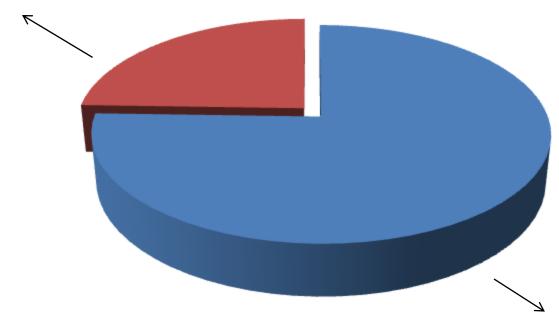

## SOURCE OF FINANCE

- Entrepreneur's Contribution BDT 308,000
- ■GTT's Investment BDT 100,000
- Total Capital BDT 408,000

GTT's Investment 25%

Entrepreneur's Contribution 75%