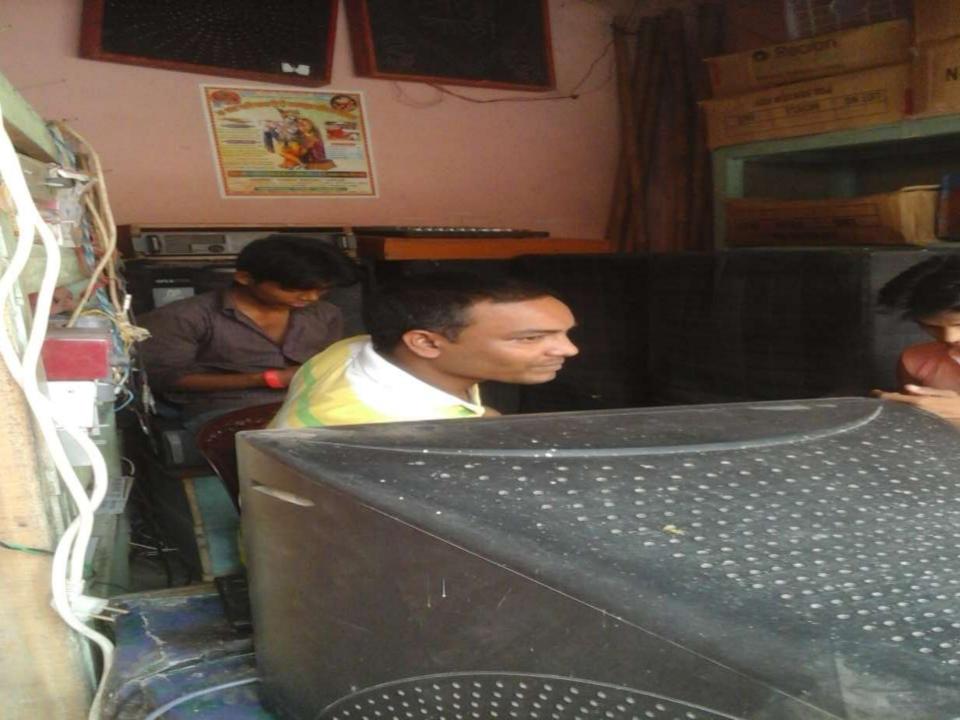

## PROPOSED NOBIN UDYOKTA BUSINESS INFO

| Business Name                                                | : | Shopno Allok Shojja                                                                  |
|--------------------------------------------------------------|---|--------------------------------------------------------------------------------------|
| Address/ Location                                            | : | Atlapur bazar, Rupganj, Narayanganj.                                                 |
| Total Investment in BDT                                      | : | Tk. 288,000                                                                          |
| Financing                                                    | : | Self Tk. 208,000 (from existing business) Required Investment Tk. 80,000 (as equity) |
| Present salary/drawings from business                        | • | BDT 7,000 (Seven Thousand)                                                           |
| Proposed Salary                                              | • | BDT 7,000 (Seven Thousand)                                                           |
| Proposed Business<br>Implementation Plan                     |   |                                                                                      |
| (i) % of present gross profit margin                         | : | On products 50% and song download 100%.                                              |
| (ii) Estimated % of proposed gross profit margin             | : | On products 50% and song download 100%.                                              |
| (iii) In future risk mgt. plan<br>(from fire, disaster etc.) | : |                                                                                      |