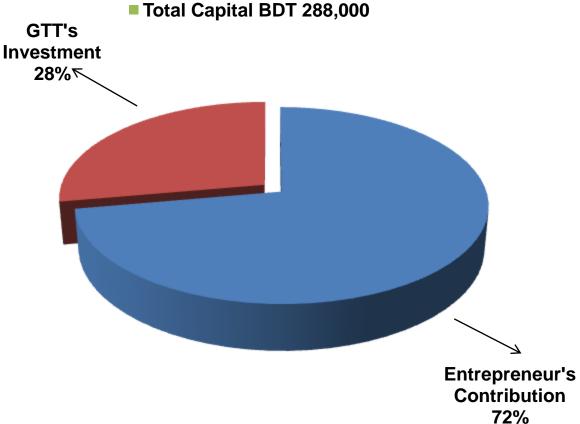

## PRESENT & PROPOSED INVESTMENT BREAKDOWN

| Particular                                                            | Existing<br>Business                            | Proposed | Total  |         |  |
|-----------------------------------------------------------------------|-------------------------------------------------|----------|--------|---------|--|
| Existing                                                              | Proposed                                        | (BDT)    | (BDT)  | (BDT)   |  |
| Investment in products (wire, bulb and fan etc)                       | Investment in products (wire, bulb and fan etc) | 13,000   | 15,000 | 28,000  |  |
| Investment in Machineries (genaretor, sound box and computer set etc) | Investment in Machinery(<br>sound box)          | 153,100  | 65,000 | 218,100 |  |
| Investment in Equipments & Tools (bulb                                | 1,600                                           |          | 1,600  |         |  |
| Cash in hand                                                          |                                                 |          |        | 6,740   |  |
| Advance for shop                                                      |                                                 |          |        | 30,000  |  |
| Decoration (fixture and fittings)                                     |                                                 |          |        | 3,560   |  |
| Total Capital                                                         |                                                 |          | 80,000 | 288,000 |  |

## SOURCE OF FINANCE

- Entrepreneur's Contribution BDT 208,000
- GTT's Investment BDT 80,000