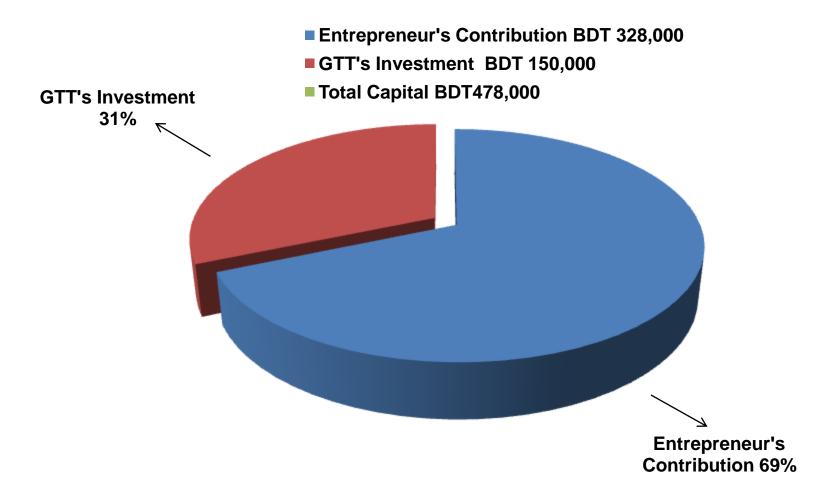

### PRESENT & PROPOSED INVESTMENT BREAKDOWN

| Partic                                                                                                                 | Existing<br>Business                                                                              | Proposed (BDT) | Total<br>(BDT) |          |  |
|------------------------------------------------------------------------------------------------------------------------|---------------------------------------------------------------------------------------------------|----------------|----------------|----------|--|
| Existing                                                                                                               | Proposed                                                                                          | (BDT)          | (')            | (== - )  |  |
|                                                                                                                        | Investment in products (cream, face wash, hair oil, powder, hair clip, soap and jewelry item etc) | 122,000        | 100,000        | 222,000  |  |
| Investment in Machineries,<br>Equipments & Tools (computer set,<br>printer, video camera- 5 pics, bulb<br>and fan etc) | Investment in Machinery (Video camera - 01 pics)                                                  | 95,400         | 50,000         | 145,400  |  |
| Cash in hand                                                                                                           |                                                                                                   | 1,700          |                | 1,700    |  |
| Debtors (since March, 2016 to at pres                                                                                  | sent)                                                                                             | 1,800          |                | 1,800    |  |
| Decoration (fixture and fittings)                                                                                      |                                                                                                   | 80,000         |                | 80,000   |  |
| GB Loan Outstanding                                                                                                    |                                                                                                   | (19,400)       |                | (19,400) |  |
| Creditors (since March, 2016 to at present)                                                                            |                                                                                                   |                |                | (3,500)  |  |
| Advance for Shop                                                                                                       |                                                                                                   | 50,000         |                | 50,000   |  |
| Total C                                                                                                                | Capital                                                                                           | 328,000        | 150,000        | 478,000  |  |