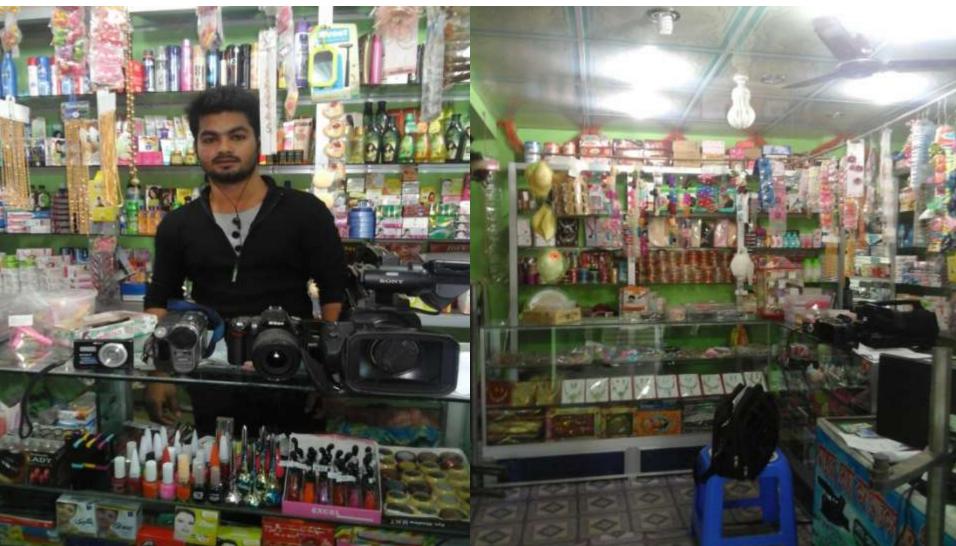

## PROPOSED NOBIN UDYOKTA BUSINESS INFO

| Business Name                                                | : | Mayer Doa Cosmetics                                                                   |
|--------------------------------------------------------------|---|---------------------------------------------------------------------------------------|
| Address/ Location                                            | : | Yeasin Shopping Complex, Taltola Bazar, Sonargaon, Narayanganj.                       |
| Total Investment in BDT                                      | : | Tk. 478,000                                                                           |
| Financing                                                    | : | Self Tk. 328,000 (from existing business) Required Investment Tk. 150,000 (as equity) |
| Present salary/drawings from business                        | : | BDT 6,000 (Six thousand)                                                              |
| Proposed Salary                                              | : | BDT 8,000 (Eight thousand)                                                            |
| Proposed Business Implementation Plan                        |   |                                                                                       |
| (i) % of present gross profit margin                         | : | On products 30% & video camera 100%                                                   |
| (ii) Estimated % of proposed gross profit margin             | : | On products 30% & video camera 100%                                                   |
| (iii) In future risk mgt. plan<br>(from fire, disaster etc.) | : |                                                                                       |

# Pictures

=349