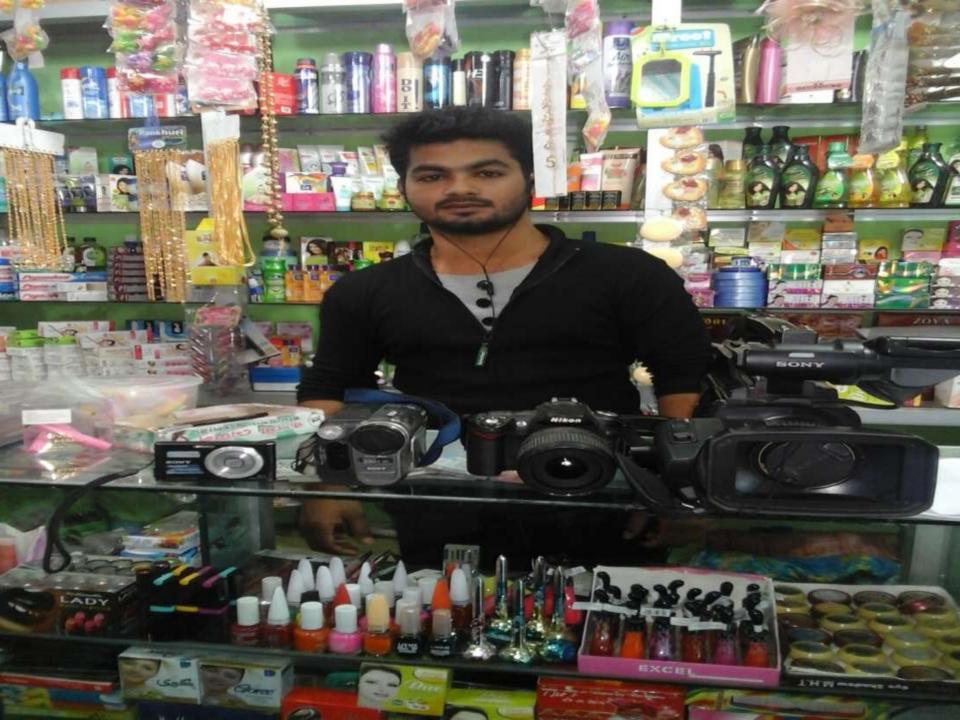

## PROPOSED NOBIN UDYOKTA BUSINESS INFO

| Business Name                                                | : | Mayer Doa Cosmetics                                                                   |
|--------------------------------------------------------------|---|---------------------------------------------------------------------------------------|
| Address/ Location                                            | : | Yeasin Shopping Complex, Taltola Bazar, Sonargaon, Narayanganj.                       |
| Total Investment in BDT                                      | : | Tk. 478,000                                                                           |
| Financing                                                    | : | Self Tk. 328,000 (from existing business) Required Investment Tk. 150,000 (as equity) |
| Present salary/drawings from business                        | : | BDT 6,000 (Six thousand)                                                              |
| Proposed Salary                                              | : | BDT 8,000 (Eight thousand)                                                            |
| Proposed Business Implementation Plan                        |   |                                                                                       |
| (i) % of present gross profit margin                         | : | On products 30% & video camera 100%                                                   |
| (ii) Estimated % of proposed gross profit margin             | : | On products 30% & video camera 100%                                                   |
| (iii) In future risk mgt. plan<br>(from fire, disaster etc.) | : |                                                                                       |

# Pictures

=349