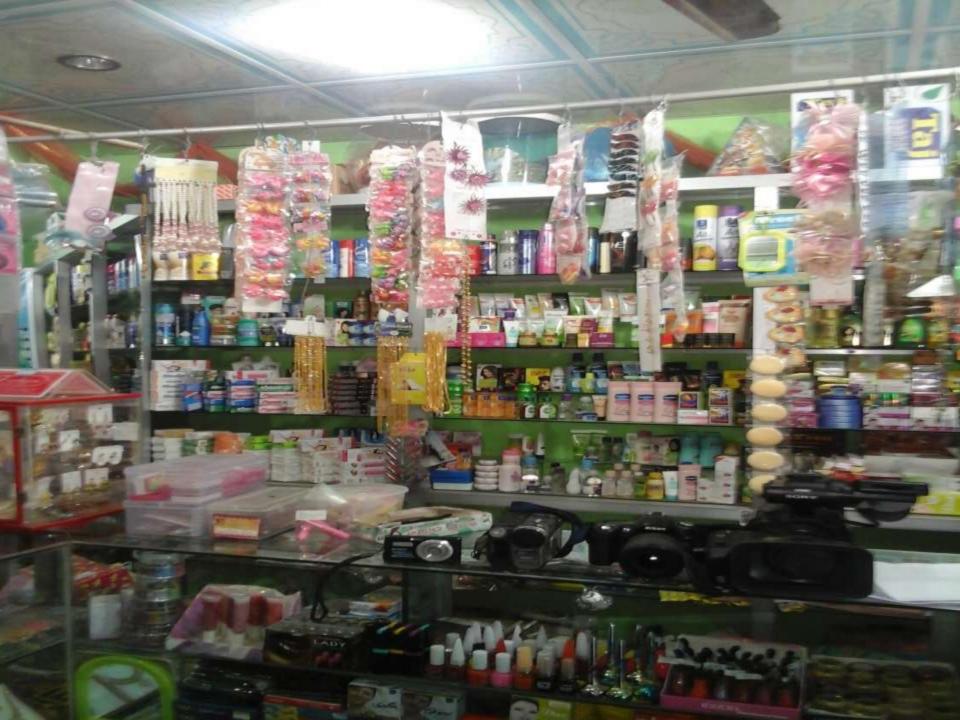

## PROPOSED NOBIN UDYOKTA BUSINESS INFO

| Business Name                                                | : | Mayer Doa Cosmetics                                                                   |
|--------------------------------------------------------------|---|---------------------------------------------------------------------------------------|
| Address/ Location                                            | : | Yeasin Shopping Complex, Taltola Bazar, Sonargaon, Narayanganj.                       |
| Total Investment in BDT                                      | : | Tk. 478,000                                                                           |
| Financing                                                    | : | Self Tk. 328,000 (from existing business) Required Investment Tk. 150,000 (as equity) |
| Present salary/drawings from business                        | : | BDT 6,000 (Six thousand)                                                              |
| Proposed Salary                                              | : | BDT 8,000 (Eight thousand)                                                            |
| Proposed Business Implementation Plan                        |   |                                                                                       |
| (i) % of present gross profit margin                         | : | On products 30% & video camera 100%                                                   |
| (ii) Estimated % of proposed gross profit margin             | : | On products 30% & video camera 100%                                                   |
| (iii) In future risk mgt. plan<br>(from fire, disaster etc.) | : |                                                                                       |

### PRESENT & PROPOSED INVESTMENT BREAKDOWN

| Partic                                                                                                                 | Existing<br>Business                                                                              | Proposed (BDT) | Total<br>(BDT) |          |  |
|------------------------------------------------------------------------------------------------------------------------|---------------------------------------------------------------------------------------------------|----------------|----------------|----------|--|
| Existing                                                                                                               | Proposed                                                                                          | (BDT)          | (')            | (== - )  |  |
|                                                                                                                        | Investment in products (cream, face wash, hair oil, powder, hair clip, soap and jewelry item etc) | 122,000        | 100,000        | 222,000  |  |
| Investment in Machineries,<br>Equipments & Tools (computer set,<br>printer, video camera- 5 pics, bulb<br>and fan etc) | Investment in Machinery (Video camera - 01 pics)                                                  | 95,400         | 50,000         | 145,400  |  |
| Cash in hand                                                                                                           |                                                                                                   | 1,700          |                | 1,700    |  |
| Debtors (since March, 2016 to at pres                                                                                  | sent)                                                                                             | 1,800          |                | 1,800    |  |
| Decoration (fixture and fittings)                                                                                      |                                                                                                   | 80,000         |                | 80,000   |  |
| GB Loan Outstanding                                                                                                    |                                                                                                   | (19,400)       |                | (19,400) |  |
| Creditors (since March, 2016 to at present)                                                                            |                                                                                                   |                |                | (3,500)  |  |
| Advance for Shop                                                                                                       |                                                                                                   | 50,000         |                | 50,000   |  |
| Total C                                                                                                                | Capital                                                                                           | 328,000        | 150,000        | 478,000  |  |