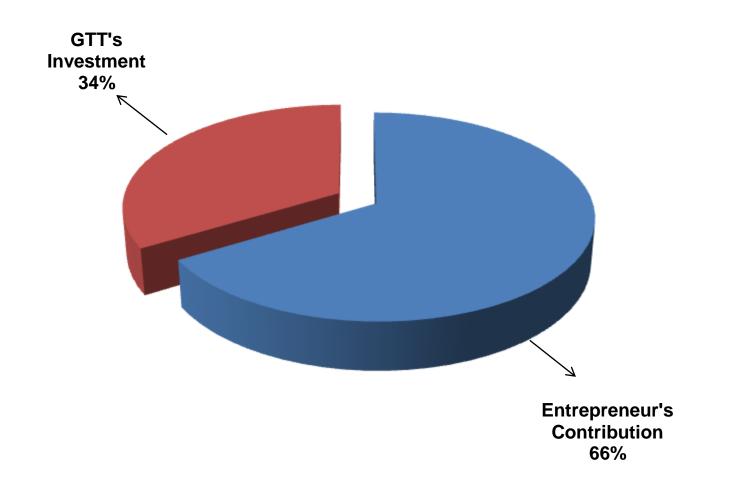

- Entrepreneur's Contribution BDT 395,000
- GTT's Investment BDT 200,000
- Total Capital BDT 595,000