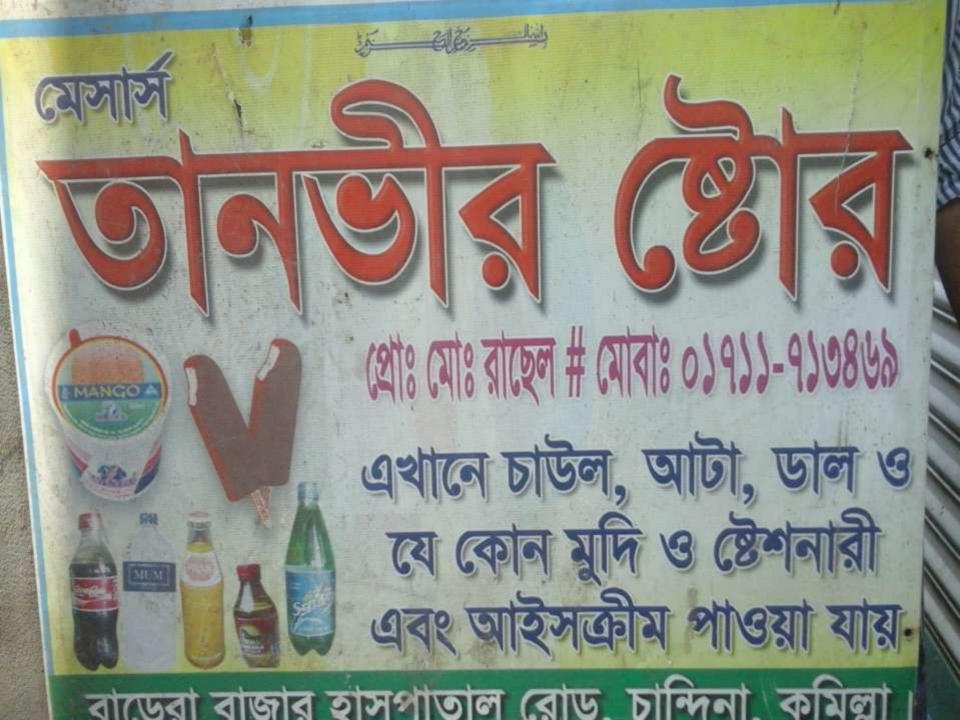

## **PROPOSED NOBIN UDYOKTA BUSINESS INFO**

| Business Name                                                                                                                                                                                                                                 |   | M/S Tanvir Store                                                                         |
|-----------------------------------------------------------------------------------------------------------------------------------------------------------------------------------------------------------------------------------------------|---|------------------------------------------------------------------------------------------|
| Address/ Location                                                                                                                                                                                                                             | : | Barera bazar, Chandina, Comilla.                                                         |
| Total Investment in BDT                                                                                                                                                                                                                       | : | Tk. 595,000                                                                              |
| Financing                                                                                                                                                                                                                                     | : | Self Tk. 395,000 (from existing business)<br>Required Investment Tk. 200,000 (as equity) |
| Present salary/drawings from business                                                                                                                                                                                                         | : | Taka 7,000 (Seven thousand)                                                              |
| Proposed Salary (estimates)                                                                                                                                                                                                                   | : | Taka 7,000 (Seven thousand)                                                              |
| <ul> <li>Proposed Business</li> <li>Implementation Plan</li> <li>(i) % of present gross profit margin</li> <li>(ii) Estimated % of proposed gross profit margin</li> <li>(iii) In future risk mgt. plan (from fire, disaster etc.)</li> </ul> |   | On products 15%.<br>On products 15%.                                                     |