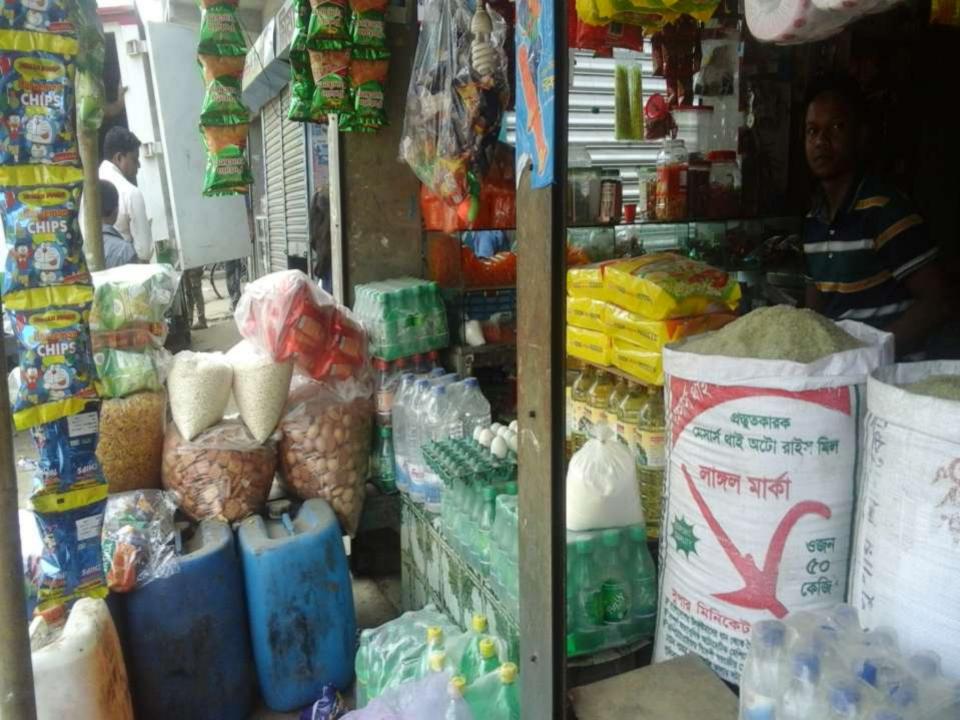

## **PROPOSED NOBIN UDYOKTA BUSINESS INFO**

| Business Name                                                                                                                                                                                                                                 |   | M/S Tanvir Store                                                                         |
|-----------------------------------------------------------------------------------------------------------------------------------------------------------------------------------------------------------------------------------------------|---|------------------------------------------------------------------------------------------|
| Address/ Location                                                                                                                                                                                                                             | : | Barera bazar, Chandina, Comilla.                                                         |
| Total Investment in BDT                                                                                                                                                                                                                       | : | Tk. 595,000                                                                              |
| Financing                                                                                                                                                                                                                                     | : | Self Tk. 395,000 (from existing business)<br>Required Investment Tk. 200,000 (as equity) |
| Present salary/drawings from business                                                                                                                                                                                                         | : | Taka 7,000 (Seven thousand)                                                              |
| Proposed Salary (estimates)                                                                                                                                                                                                                   | : | Taka 7,000 (Seven thousand)                                                              |
| <ul> <li>Proposed Business</li> <li>Implementation Plan</li> <li>(i) % of present gross profit margin</li> <li>(ii) Estimated % of proposed gross profit margin</li> <li>(iii) In future risk mgt. plan (from fire, disaster etc.)</li> </ul> |   | On products 15%.<br>On products 15%.                                                     |