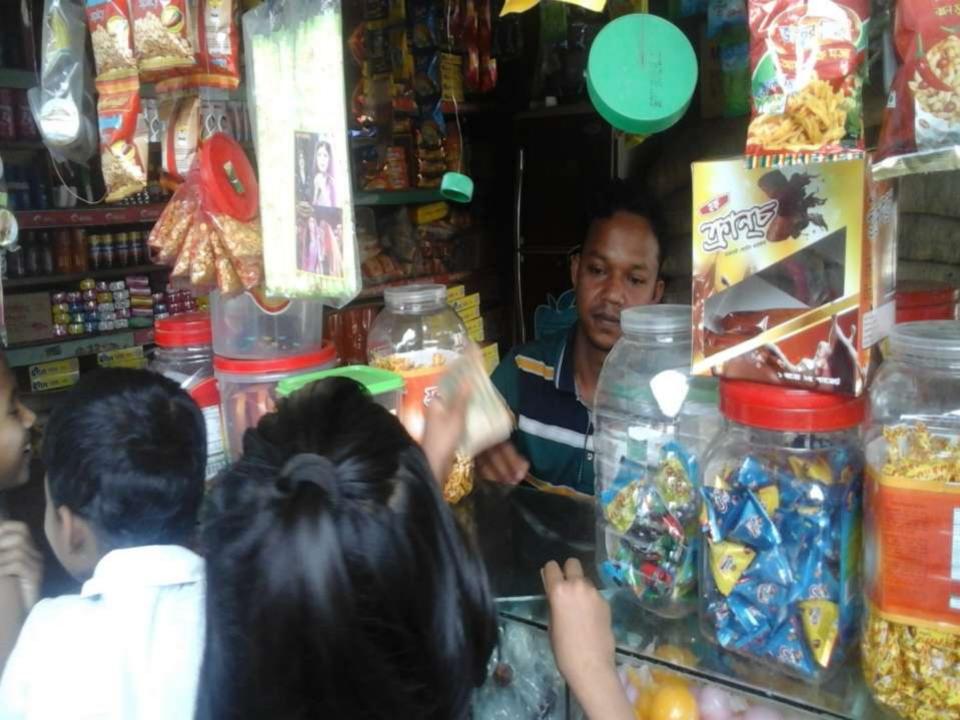

## **PROPOSED NOBIN UDYOKTA BUSINESS INFO**

| Business Name                                                                                                                                                                                                                                 |   | M/S Tanvir Store                                                                         |
|-----------------------------------------------------------------------------------------------------------------------------------------------------------------------------------------------------------------------------------------------|---|------------------------------------------------------------------------------------------|
| Address/ Location                                                                                                                                                                                                                             | : | Barera bazar, Chandina, Comilla.                                                         |
| Total Investment in BDT                                                                                                                                                                                                                       | : | Tk. 595,000                                                                              |
| Financing                                                                                                                                                                                                                                     | : | Self Tk. 395,000 (from existing business)<br>Required Investment Tk. 200,000 (as equity) |
| Present salary/drawings from business                                                                                                                                                                                                         | : | Taka 7,000 (Seven thousand)                                                              |
| Proposed Salary (estimates)                                                                                                                                                                                                                   | : | Taka 7,000 (Seven thousand)                                                              |
| <ul> <li>Proposed Business</li> <li>Implementation Plan</li> <li>(i) % of present gross profit margin</li> <li>(ii) Estimated % of proposed gross profit margin</li> <li>(iii) In future risk mgt. plan (from fire, disaster etc.)</li> </ul> |   | On products 15%.<br>On products 15%.                                                     |