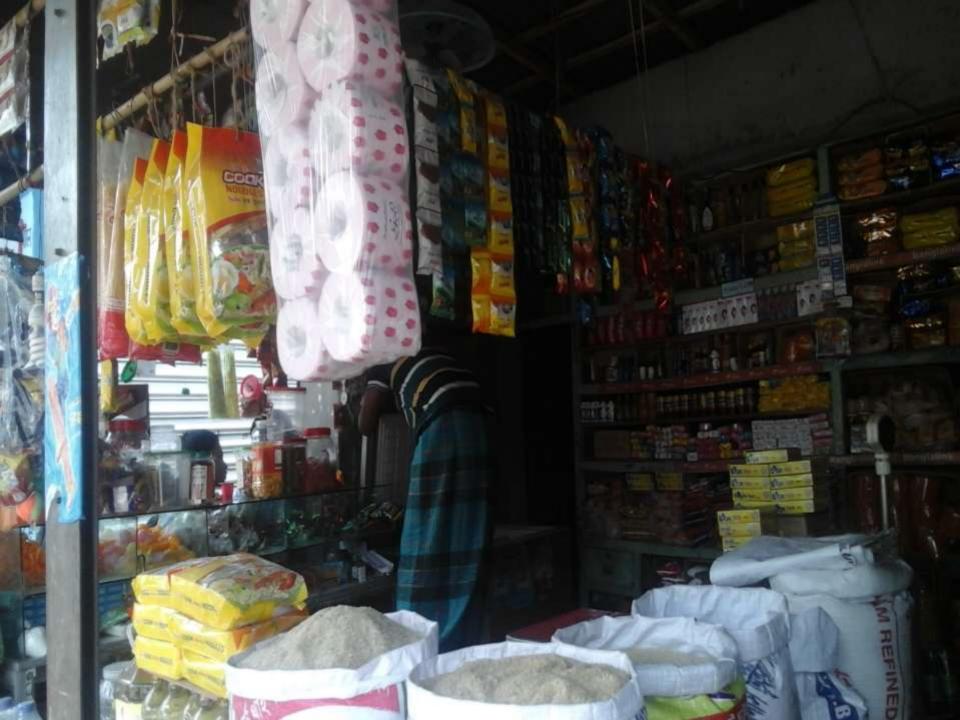

## **PROPOSED NOBIN UDYOKTA BUSINESS INFO**

| Business Name                                                                                                                                                                                                                                 |   | M/S Tanvir Store                                                                         |
|-----------------------------------------------------------------------------------------------------------------------------------------------------------------------------------------------------------------------------------------------|---|------------------------------------------------------------------------------------------|
| Address/ Location                                                                                                                                                                                                                             | : | Barera bazar, Chandina, Comilla.                                                         |
| Total Investment in BDT                                                                                                                                                                                                                       | : | Tk. 595,000                                                                              |
| Financing                                                                                                                                                                                                                                     | : | Self Tk. 395,000 (from existing business)<br>Required Investment Tk. 200,000 (as equity) |
| Present salary/drawings from business                                                                                                                                                                                                         | : | Taka 7,000 (Seven thousand)                                                              |
| Proposed Salary (estimates)                                                                                                                                                                                                                   | : | Taka 7,000 (Seven thousand)                                                              |
| <ul> <li>Proposed Business</li> <li>Implementation Plan</li> <li>(i) % of present gross profit margin</li> <li>(ii) Estimated % of proposed gross profit margin</li> <li>(iii) In future risk mgt. plan (from fire, disaster etc.)</li> </ul> |   | On products 15%.<br>On products 15%.                                                     |