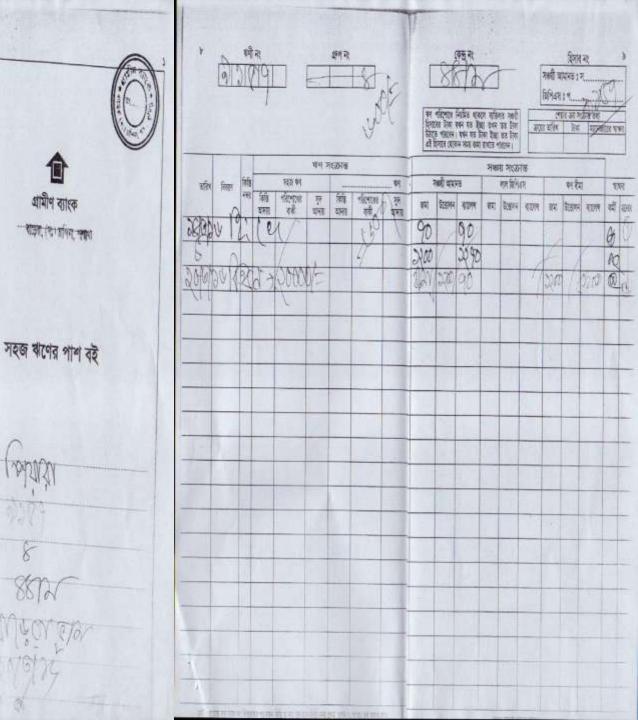

## BRIEF HISTORY OF GB LOAN UTILIZATION BY FAMILY

- Piyara Begum is a GB member since January 04, 2009 at first she took GB loan BDT 8,000 (Eight thousand).
- Gradually she took GB loan several times and utilized it for assisting her son in existing business and purchasing cow. She was a mobile lady.
- Finally GB loan helped her to improve economic condition, livelihood and expanding the existing business of her son.

#### **BRIEF BIO OF THE PROPOSED NOBIN UDYOKTA**

| Name and address                                                                                                                      | : | Md. Rashad Hossan<br>Vill: Barera, Union: Barera, Post: Barera, Upazila:<br>Chandina, District: Comilla.                                                                                         |  |  |
|---------------------------------------------------------------------------------------------------------------------------------------|---|--------------------------------------------------------------------------------------------------------------------------------------------------------------------------------------------------|--|--|
| Age                                                                                                                                   | : | 29 Years                                                                                                                                                                                         |  |  |
| Marital status                                                                                                                        | - | Married                                                                                                                                                                                          |  |  |
| Children                                                                                                                              | : | 02 (Two) Sons                                                                                                                                                                                    |  |  |
| No. of siblings:                                                                                                                      | : | 03 (Three) Brothers and 01 (One) Sister                                                                                                                                                          |  |  |
| Parent's and GB related Info:<br>(i) Who is GB member<br>(ii) Mother's name<br>(iii) Father's name<br>(iv) GB member's info           |   | MotherVFatherPiyara BegumMd. Abdul LatifBranch: Barera, Centre # 44/moLoan no.: 9157; Member since January 04, 2009First Ioan: Tk. 8,000,Existing Ioan: Tk. 20,000, Outstanding Ioan: Tk. 20,000 |  |  |
| Further Information:<br>(v) Who pays GB loan installment<br>(vi) Mobile lady<br>(vii) Grameen Education Loan<br>(viii) Any other loan |   | Entrepreneur<br>Yes<br>Nil<br>Nil                                                                                                                                                                |  |  |