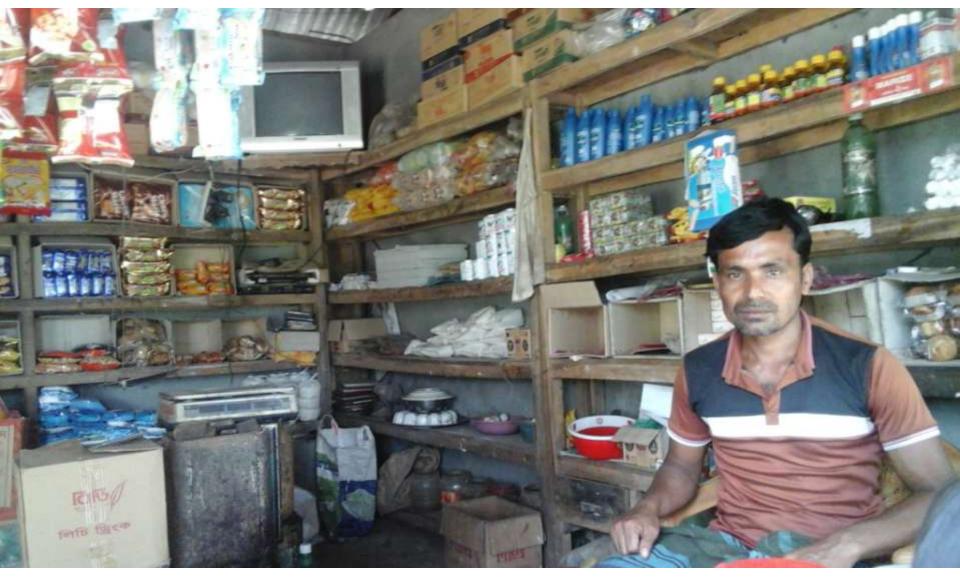

## **PROPOSED NOBIN UDYOKTA BUSINESS INFO**

| Business Name                                                | - | Jamal Enterprise                                                                         |
|--------------------------------------------------------------|---|------------------------------------------------------------------------------------------|
| Address/ Location                                            | : | Kamar khola bazar, Chandina, Comilla.                                                    |
| Total Investment in BDT                                      |   | Tk. 625,000                                                                              |
| Financing                                                    | : | Self Tk. 475,000 (from existing business)<br>Required Investment Tk. 150,000 (as equity) |
| Present salary/drawings from business                        | : | Taka 8,000 (Eight thousand)                                                              |
| Proposed Salary (estimates)                                  | : | Taka 10,000 (Ten thousand)                                                               |
| Proposed Business<br>Implementation Plan                     |   |                                                                                          |
| (i) % of present gross profit margin                         | : | On products 15%.                                                                         |
| (ii) Estimated % of proposed gross profit margin             | : | On products 15%.                                                                         |
| (iii) In future risk mgt. plan<br>(from fire, disaster etc.) | : |                                                                                          |

## **INFO ON EXISTING BUSINESS OPERATIONS**

|                                              | EB (BDT) |         |           |  |  |
|----------------------------------------------|----------|---------|-----------|--|--|
| Particulars                                  | Daily    | Monthly | Yearly    |  |  |
| Sales income from products (A)               | 5,000    | 130,000 | 1,560,000 |  |  |
| Less: Cost of Sales (Purchase product) (B)   | 4,250    | 110,500 | 1,326,000 |  |  |
| Gross Profit (C) [C=(A-B)]                   | 750      | 19,500  | 234,000   |  |  |
| Less: Operating Cost:                        |          |         |           |  |  |
| Electricity bill                             |          | 500     | 6,000     |  |  |
| Shop rent                                    |          | 1,000   | 12,000    |  |  |
| Mobile bill                                  |          | 500     | 6,000     |  |  |
| Conveyance bill                              |          | 1,000   | 12,000    |  |  |
| Present Salary (Self and family)             |          | 8,000   | 96,000    |  |  |
| Present Salary (Assistant-father)            |          | 3,000   | 36,000    |  |  |
| Provision of Bad Debt                        |          | 82      | 982       |  |  |
| Other Cost (stationary & Entertainment etc.) |          | 1,100   | 13,200    |  |  |
| Non Cash Item:                               |          | .,      |           |  |  |
| Depreciation Expenses                        |          | 254     | 3,045     |  |  |
| Total Operating Cost (D)                     |          | 15,436  | 185,227   |  |  |
| Net Profit (C-D):                            |          | 4,064   | 48,773    |  |  |