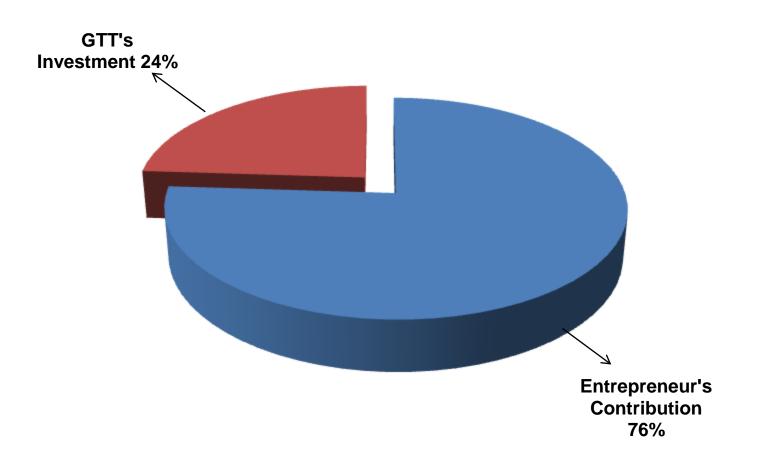

## PRESENT & PROPOSED INVESTMENT BREAKDOWN

| Parti                                                                                                             | Existing<br>Business<br>(BDT)                                                                            | Proposed<br>(BDT) | Total<br>(BDT) |          |
|-------------------------------------------------------------------------------------------------------------------|----------------------------------------------------------------------------------------------------------|-------------------|----------------|----------|
| Existing                                                                                                          | Proposed                                                                                                 |                   |                |          |
| Investment in products (grocery item,<br>confectionary item, bakery item,<br>cosmetics item and soft drinks etc.) | Investment in products (oil,<br>confectionary item, bakery item and<br>soft drinks etc.)                 | 249,644           | 150,000        | 399,644  |
| Investment in Machineries, Equipme television, bulb and fan etc.)                                                 | Investment in Machineries, Equipments & Tools (refrigerator, solar panel, television, bulb and fan etc.) |                   |                | 16,100   |
| Cash in hand                                                                                                      |                                                                                                          |                   |                | 3,744    |
| Advance for shop                                                                                                  |                                                                                                          |                   |                | 150,000  |
| Decoration (fixture and fittings)                                                                                 |                                                                                                          |                   |                | 6,300    |
| Debtors (Since February, 2016 to at present)                                                                      |                                                                                                          |                   |                | 98,212   |
| Creditors (Since February, 2016 to at present)                                                                    |                                                                                                          |                   |                | (49,000) |
| Total Capital                                                                                                     |                                                                                                          |                   | 150,000        | 625,000  |

- Entrepreneur's Contribution BDT 475,000
- GTT's Investment BDT 150,000
- Total Capital BDT 625,000