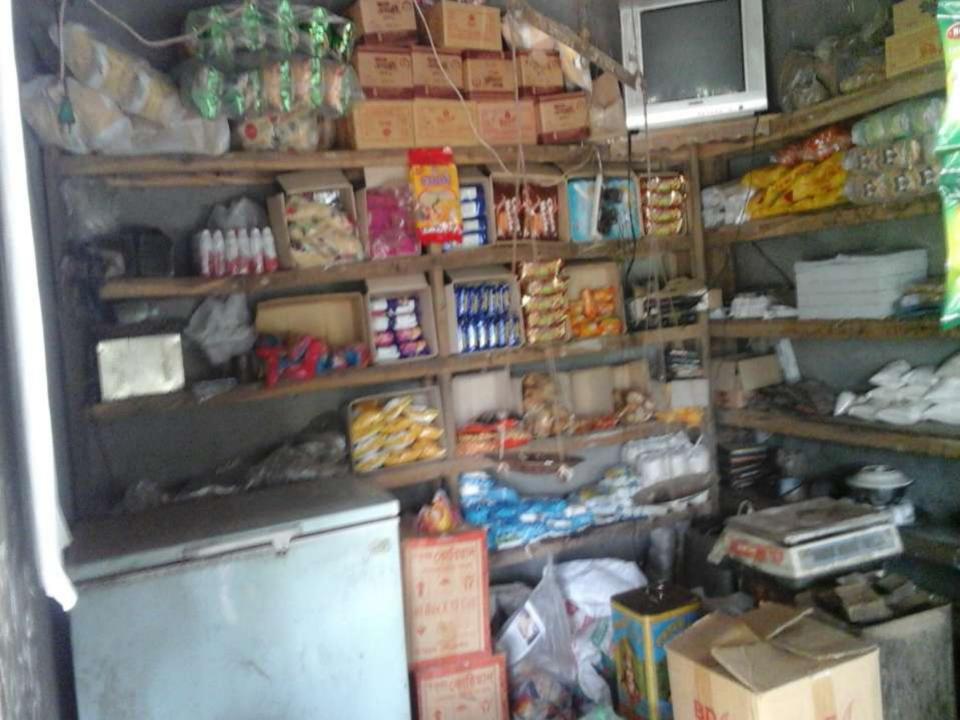

## **PROPOSED NOBIN UDYOKTA BUSINESS INFO**

| Business Name                                                | - | Jamal Enterprise                                                                         |
|--------------------------------------------------------------|---|------------------------------------------------------------------------------------------|
| Address/ Location                                            | : | Kamar khola bazar, Chandina, Comilla.                                                    |
| Total Investment in BDT                                      |   | Tk. 625,000                                                                              |
| Financing                                                    | : | Self Tk. 475,000 (from existing business)<br>Required Investment Tk. 150,000 (as equity) |
| Present salary/drawings from business                        | : | Taka 8,000 (Eight thousand)                                                              |
| Proposed Salary (estimates)                                  | : | Taka 10,000 (Ten thousand)                                                               |
| Proposed Business<br>Implementation Plan                     |   |                                                                                          |
| (i) % of present gross profit margin                         | : | On products 15%.                                                                         |
| (ii) Estimated % of proposed gross profit margin             | : | On products 15%.                                                                         |
| (iii) In future risk mgt. plan<br>(from fire, disaster etc.) | : |                                                                                          |

## **INFO ON EXISTING BUSINESS OPERATIONS**

|                                              | EB (BDT) |         |           |  |  |
|----------------------------------------------|----------|---------|-----------|--|--|
| Particulars                                  | Daily    | Monthly | Yearly    |  |  |
| Sales income from products (A)               | 5,000    | 130,000 | 1,560,000 |  |  |
| Less: Cost of Sales (Purchase product) (B)   | 4,250    | 110,500 | 1,326,000 |  |  |
| Gross Profit (C) [C=(A-B)]                   | 750      | 19,500  | 234,000   |  |  |
| Less: Operating Cost:                        |          |         |           |  |  |
| Electricity bill                             |          | 500     | 6,000     |  |  |
| Shop rent                                    |          | 1,000   | 12,000    |  |  |
| Mobile bill                                  |          | 500     | 6,000     |  |  |
| Conveyance bill                              |          | 1,000   | 12,000    |  |  |
| Present Salary (Self and family)             |          | 8,000   | 96,000    |  |  |
| Present Salary (Assistant-father)            |          | 3,000   | 36,000    |  |  |
| Provision of Bad Debt                        |          | 82      | 982       |  |  |
| Other Cost (stationary & Entertainment etc.) |          | 1,100   | 13,200    |  |  |
| Non Cash Item:                               |          | .,      |           |  |  |
| Depreciation Expenses                        |          | 254     | 3,045     |  |  |
| Total Operating Cost (D)                     |          | 15,436  | 185,227   |  |  |
| Net Profit (C-D):                            |          | 4,064   | 48,773    |  |  |

## PRESENT & PROPOSED INVESTMENT BREAKDOWN

| Parti                                                                                                             | Existing<br>Business<br>(BDT)                                                                            | Proposed<br>(BDT) | Total<br>(BDT) |          |
|-------------------------------------------------------------------------------------------------------------------|----------------------------------------------------------------------------------------------------------|-------------------|----------------|----------|
| Existing                                                                                                          | Proposed                                                                                                 |                   |                |          |
| Investment in products (grocery item,<br>confectionary item, bakery item,<br>cosmetics item and soft drinks etc.) | Investment in products (oil,<br>confectionary item, bakery item and<br>soft drinks etc.)                 | 249,644           | 150,000        | 399,644  |
| Investment in Machineries, Equipme television, bulb and fan etc.)                                                 | Investment in Machineries, Equipments & Tools (refrigerator, solar panel, television, bulb and fan etc.) |                   |                | 16,100   |
| Cash in hand                                                                                                      |                                                                                                          |                   |                | 3,744    |
| Advance for shop                                                                                                  |                                                                                                          |                   |                | 150,000  |
| Decoration (fixture and fittings)                                                                                 |                                                                                                          |                   |                | 6,300    |
| Debtors (Since February, 2016 to at present)                                                                      |                                                                                                          |                   |                | 98,212   |
| Creditors (Since February, 2016 to at present)                                                                    |                                                                                                          |                   |                | (49,000) |
| Total Capital                                                                                                     |                                                                                                          |                   | 150,000        | 625,000  |