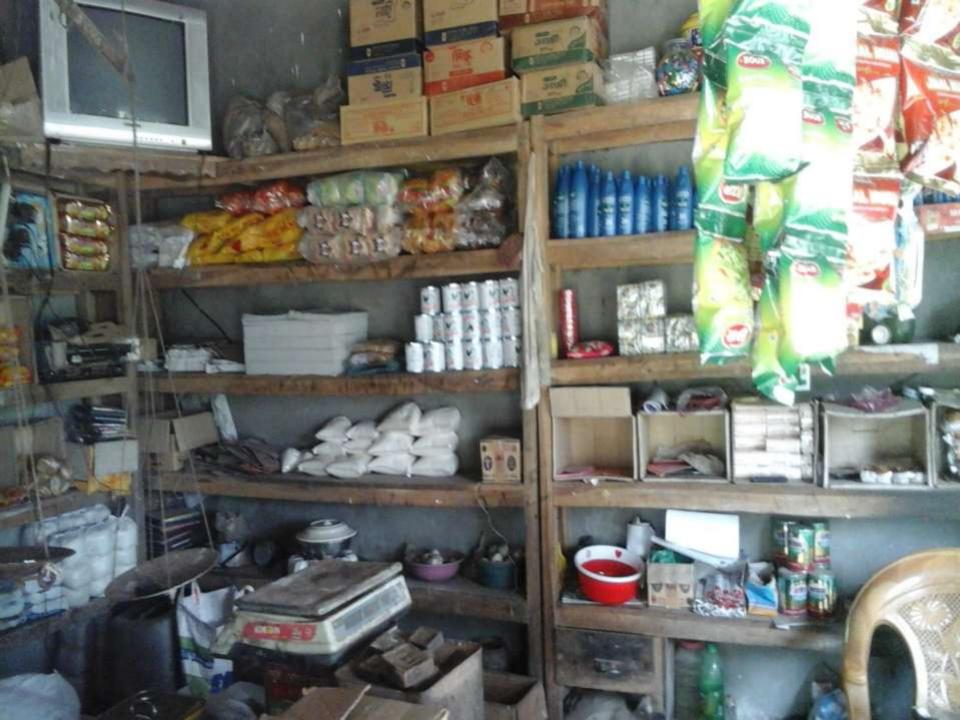

## **PROPOSED NOBIN UDYOKTA BUSINESS INFO**

| Business Name                                                | - | Jamal Enterprise                                                                         |
|--------------------------------------------------------------|---|------------------------------------------------------------------------------------------|
| Address/ Location                                            | : | Kamar khola bazar, Chandina, Comilla.                                                    |
| Total Investment in BDT                                      |   | Tk. 625,000                                                                              |
| Financing                                                    | : | Self Tk. 475,000 (from existing business)<br>Required Investment Tk. 150,000 (as equity) |
| Present salary/drawings from business                        | : | Taka 8,000 (Eight thousand)                                                              |
| Proposed Salary (estimates)                                  | : | Taka 10,000 (Ten thousand)                                                               |
| Proposed Business<br>Implementation Plan                     |   |                                                                                          |
| (i) % of present gross profit margin                         | : | On products 15%.                                                                         |
| (ii) Estimated % of proposed gross profit margin             | : | On products 15%.                                                                         |
| (iii) In future risk mgt. plan<br>(from fire, disaster etc.) | : |                                                                                          |

## **INFO ON EXISTING BUSINESS OPERATIONS**

|                                              | EB (BDT) |         |           |  |  |
|----------------------------------------------|----------|---------|-----------|--|--|
| Particulars                                  | Daily    | Monthly | Yearly    |  |  |
| Sales income from products (A)               | 5,000    | 130,000 | 1,560,000 |  |  |
| Less: Cost of Sales (Purchase product) (B)   | 4,250    | 110,500 | 1,326,000 |  |  |
| Gross Profit (C) [C=(A-B)]                   | 750      | 19,500  | 234,000   |  |  |
| Less: Operating Cost:                        |          |         |           |  |  |
| Electricity bill                             |          | 500     | 6,000     |  |  |
| Shop rent                                    |          | 1,000   | 12,000    |  |  |
| Mobile bill                                  |          | 500     | 6,000     |  |  |
| Conveyance bill                              |          | 1,000   | 12,000    |  |  |
| Present Salary (Self and family)             |          | 8,000   | 96,000    |  |  |
| Present Salary (Assistant-father)            |          | 3,000   | 36,000    |  |  |
| Provision of Bad Debt                        |          | 82      | 982       |  |  |
| Other Cost (stationary & Entertainment etc.) |          | 1,100   | 13,200    |  |  |
| Non Cash Item:                               |          | .,      |           |  |  |
| Depreciation Expenses                        |          | 254     | 3,045     |  |  |
| Total Operating Cost (D)                     |          | 15,436  | 185,227   |  |  |
| Net Profit (C-D):                            |          | 4,064   | 48,773    |  |  |