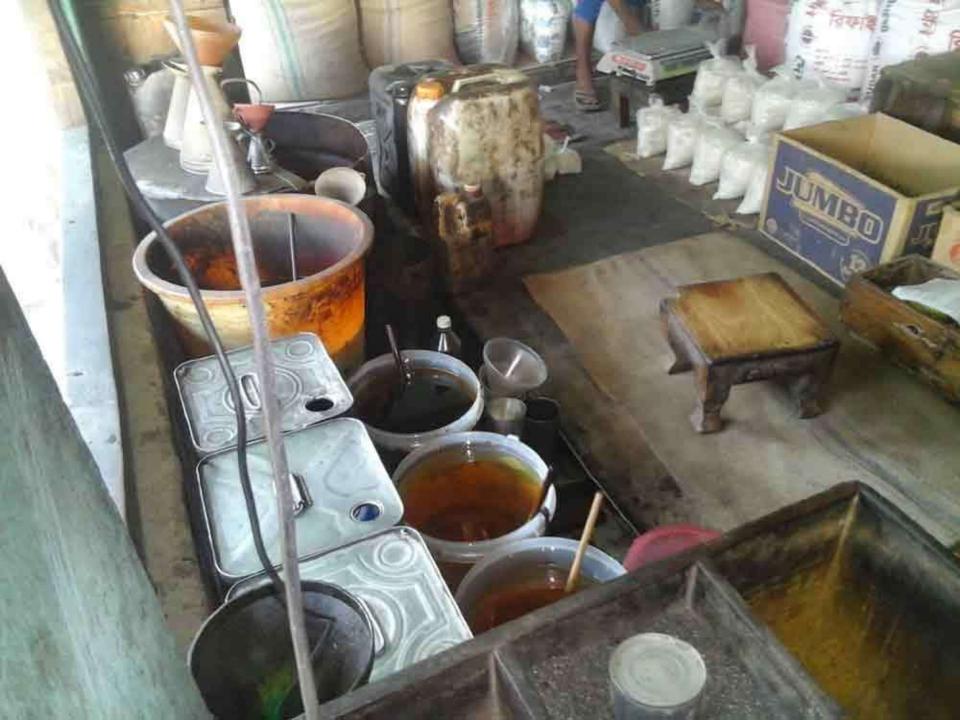

# **PROPOSED NOBIN UDYOKTA BUSINESS INFO**

| Business Name                                                                                                                                                                                                                                             | :   | Masud Store                                                                              |
|-----------------------------------------------------------------------------------------------------------------------------------------------------------------------------------------------------------------------------------------------------------|-----|------------------------------------------------------------------------------------------|
| Address/ Location                                                                                                                                                                                                                                         | :   | Puraton Onontopur Bazar, Ulipur, Kurigram.                                               |
| Total Investment in BDT                                                                                                                                                                                                                                   | :   | Tk. 369,000                                                                              |
| Financing                                                                                                                                                                                                                                                 | :   | Self Tk. 219,000 (from existing business)<br>Required Investment Tk. 150,000 (as equity) |
| Present salary/drawings from business                                                                                                                                                                                                                     | •   | BDT 6,000 (Six thousand)                                                                 |
| Proposed Salary                                                                                                                                                                                                                                           | :   | BDT 7,000 (Seven thousand)                                                               |
| <ul> <li>Proposed Business</li> <li>Implementation Plan</li> <li>(i) % of present gross profit<br/>margin</li> <li>(ii) Estimated % of proposed<br/>gross profit margin</li> <li>(iii) In future risk mgt. plan<br/>(from fire, disaster etc.)</li> </ul> | : : | On products 08%<br>On products 08%                                                       |