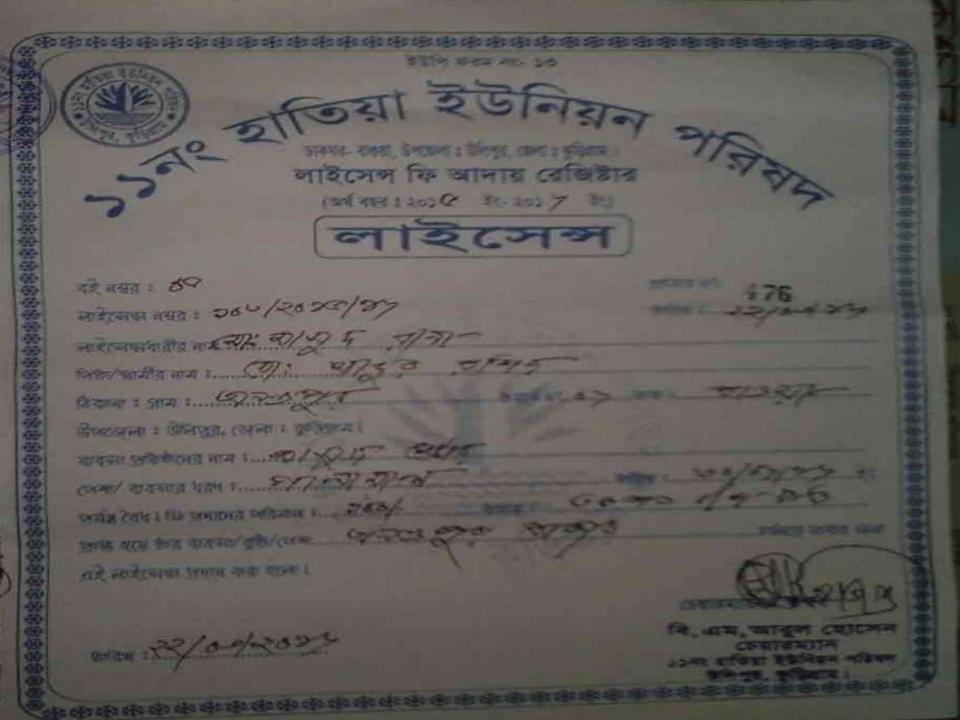

# **PROPOSED NOBIN UDYOKTA BUSINESS INFO**

| Business Name                                                                                                                                                                                                                                             | :   | Masud Store                                                                              |
|-----------------------------------------------------------------------------------------------------------------------------------------------------------------------------------------------------------------------------------------------------------|-----|------------------------------------------------------------------------------------------|
| Address/ Location                                                                                                                                                                                                                                         | :   | Puraton Onontopur Bazar, Ulipur, Kurigram.                                               |
| Total Investment in BDT                                                                                                                                                                                                                                   | :   | Tk. 369,000                                                                              |
| Financing                                                                                                                                                                                                                                                 | :   | Self Tk. 219,000 (from existing business)<br>Required Investment Tk. 150,000 (as equity) |
| Present salary/drawings from business                                                                                                                                                                                                                     | •   | BDT 6,000 (Six thousand)                                                                 |
| Proposed Salary                                                                                                                                                                                                                                           | :   | BDT 7,000 (Seven thousand)                                                               |
| <ul> <li>Proposed Business</li> <li>Implementation Plan</li> <li>(i) % of present gross profit<br/>margin</li> <li>(ii) Estimated % of proposed<br/>gross profit margin</li> <li>(iii) In future risk mgt. plan<br/>(from fire, disaster etc.)</li> </ul> | : : | On products 08%<br>On products 08%                                                       |