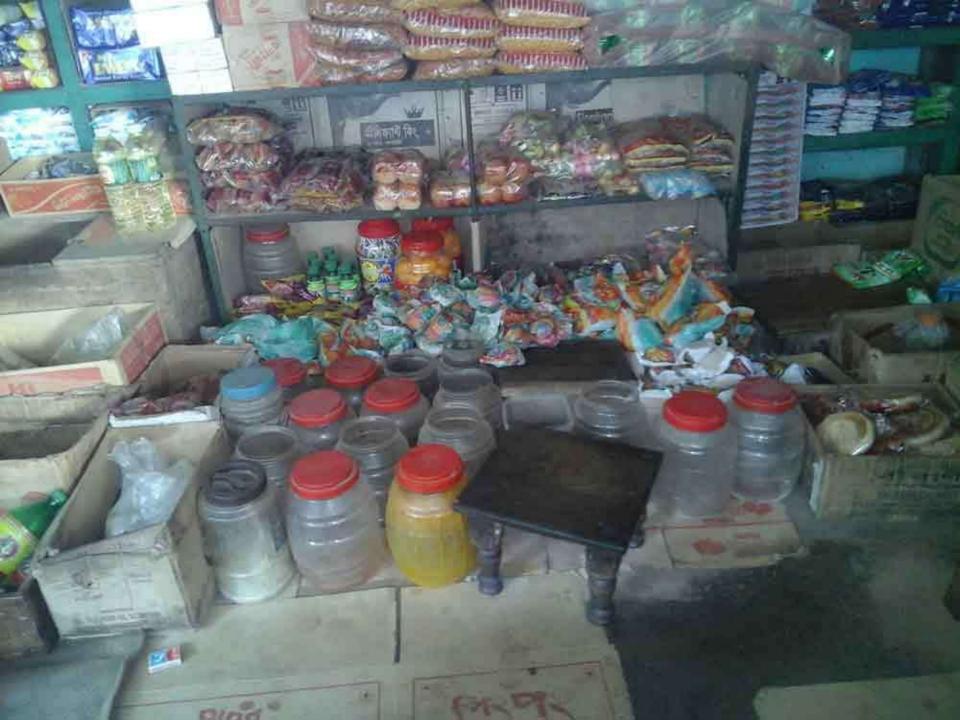

# **PROPOSED NOBIN UDYOKTA BUSINESS INFO**

| Business Name                                                                                                                                                                                                                                             | :   | Masud Store                                                                              |
|-----------------------------------------------------------------------------------------------------------------------------------------------------------------------------------------------------------------------------------------------------------|-----|------------------------------------------------------------------------------------------|
| Address/ Location                                                                                                                                                                                                                                         | :   | Puraton Onontopur Bazar, Ulipur, Kurigram.                                               |
| Total Investment in BDT                                                                                                                                                                                                                                   | :   | Tk. 369,000                                                                              |
| Financing                                                                                                                                                                                                                                                 | :   | Self Tk. 219,000 (from existing business)<br>Required Investment Tk. 150,000 (as equity) |
| Present salary/drawings from business                                                                                                                                                                                                                     | •   | BDT 6,000 (Six thousand)                                                                 |
| Proposed Salary                                                                                                                                                                                                                                           | :   | BDT 7,000 (Seven thousand)                                                               |
| <ul> <li>Proposed Business</li> <li>Implementation Plan</li> <li>(i) % of present gross profit<br/>margin</li> <li>(ii) Estimated % of proposed<br/>gross profit margin</li> <li>(iii) In future risk mgt. plan<br/>(from fire, disaster etc.)</li> </ul> | : : | On products 08%<br>On products 08%                                                       |