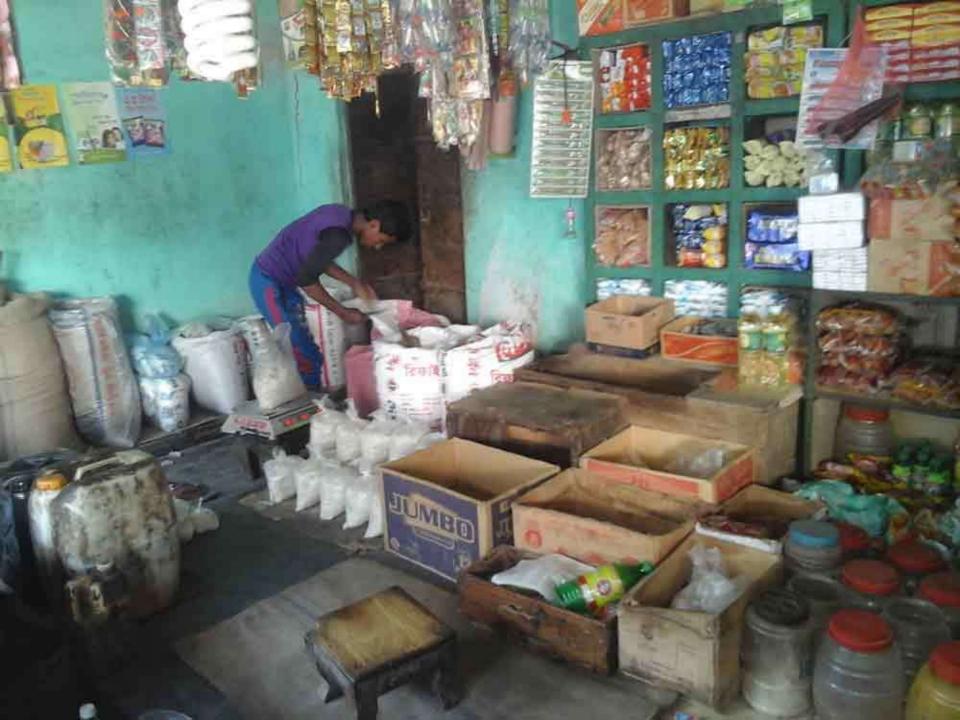

# **PROPOSED NOBIN UDYOKTA BUSINESS INFO**

| Business Name                                                                                                                                                                                                                                             | :   | Masud Store                                                                              |
|-----------------------------------------------------------------------------------------------------------------------------------------------------------------------------------------------------------------------------------------------------------|-----|------------------------------------------------------------------------------------------|
| Address/ Location                                                                                                                                                                                                                                         | :   | Puraton Onontopur Bazar, Ulipur, Kurigram.                                               |
| Total Investment in BDT                                                                                                                                                                                                                                   | :   | Tk. 369,000                                                                              |
| Financing                                                                                                                                                                                                                                                 | :   | Self Tk. 219,000 (from existing business)<br>Required Investment Tk. 150,000 (as equity) |
| Present salary/drawings from business                                                                                                                                                                                                                     | •   | BDT 6,000 (Six thousand)                                                                 |
| Proposed Salary                                                                                                                                                                                                                                           | :   | BDT 7,000 (Seven thousand)                                                               |
| <ul> <li>Proposed Business</li> <li>Implementation Plan</li> <li>(i) % of present gross profit<br/>margin</li> <li>(ii) Estimated % of proposed<br/>gross profit margin</li> <li>(iii) In future risk mgt. plan<br/>(from fire, disaster etc.)</li> </ul> | : : | On products 08%<br>On products 08%                                                       |