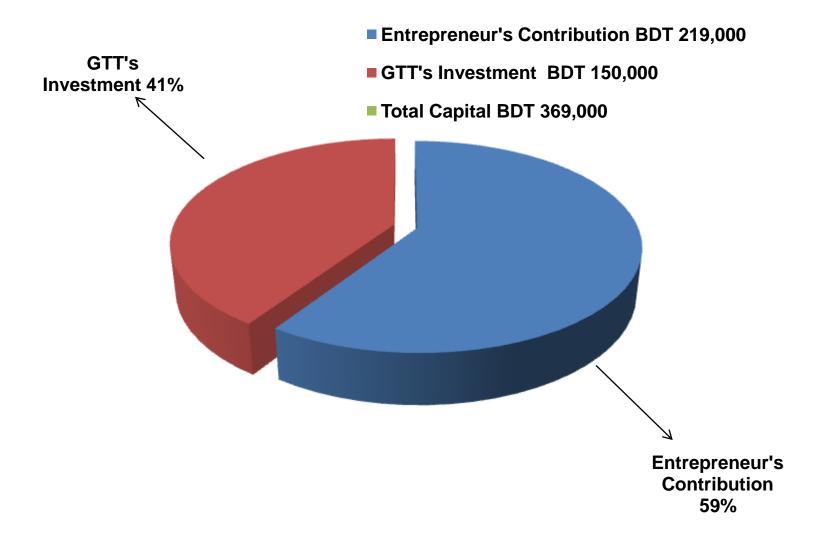

| Parti                                                                                | Existing<br>Business<br>(BDT)                         | Proposed<br>(BDT) | Total<br>(BDT) |         |  |  |
|--------------------------------------------------------------------------------------|-------------------------------------------------------|-------------------|----------------|---------|--|--|
| Existing                                                                             | Proposed                                              |                   |                |         |  |  |
| Investment in products<br>(Grocery item, confectionary<br>item, cosmetics item etc.) | cery item, confectionary (Grocery item, confectionary |                   |                |         |  |  |
| Investment in equipment (weigh<br>light, Television etc.)                            | nt machine, weight balance, Fan,                      | 15,950            | -              | 15,950  |  |  |
| Cash in hand                                                                         | Cash in hand                                          |                   |                |         |  |  |
| Debtors (Since January, 2016 to                                                      | Debtors (Since January, 2016 to at Present)           |                   |                |         |  |  |
| GB Outstanding Loan                                                                  | GB Outstanding Loan                                   |                   |                |         |  |  |
| Creditors (Since February, 2016                                                      | (19,022)<br>(14,000)                                  | _                 | (14,000)       |         |  |  |
| Decoration (Fixture & Fittings)                                                      |                                                       | 8,550             |                | 8,550   |  |  |
| Total Capital                                                                        |                                                       | 219,000           | 150,000        | 369,000 |  |  |