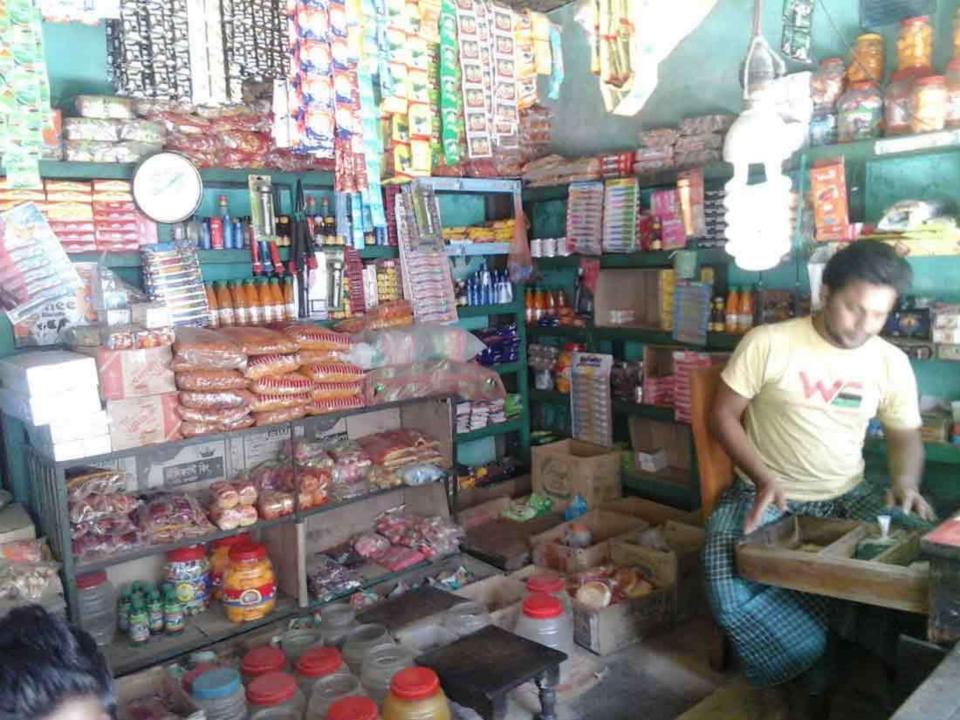

# **PROPOSED NOBIN UDYOKTA BUSINESS INFO**

| Business Name                                                                                                                                                                                                                                             | :   | Masud Store                                                                              |
|-----------------------------------------------------------------------------------------------------------------------------------------------------------------------------------------------------------------------------------------------------------|-----|------------------------------------------------------------------------------------------|
| Address/ Location                                                                                                                                                                                                                                         | :   | Puraton Onontopur Bazar, Ulipur, Kurigram.                                               |
| Total Investment in BDT                                                                                                                                                                                                                                   | :   | Tk. 369,000                                                                              |
| Financing                                                                                                                                                                                                                                                 | :   | Self Tk. 219,000 (from existing business)<br>Required Investment Tk. 150,000 (as equity) |
| Present salary/drawings from business                                                                                                                                                                                                                     | •   | BDT 6,000 (Six thousand)                                                                 |
| Proposed Salary                                                                                                                                                                                                                                           | :   | BDT 7,000 (Seven thousand)                                                               |
| <ul> <li>Proposed Business</li> <li>Implementation Plan</li> <li>(i) % of present gross profit<br/>margin</li> <li>(ii) Estimated % of proposed<br/>gross profit margin</li> <li>(iii) In future risk mgt. plan<br/>(from fire, disaster etc.)</li> </ul> | : : | On products 08%<br>On products 08%                                                       |