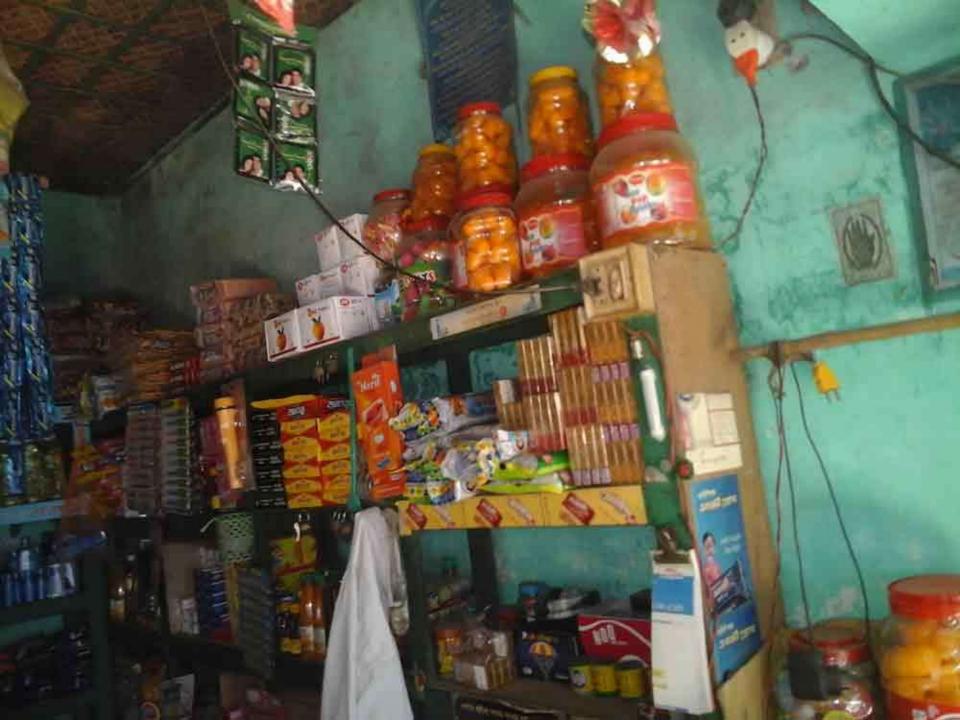

# **PROPOSED NOBIN UDYOKTA BUSINESS INFO**

| Business Name                                                                                                                                                                                                                                             | :   | Masud Store                                                                              |
|-----------------------------------------------------------------------------------------------------------------------------------------------------------------------------------------------------------------------------------------------------------|-----|------------------------------------------------------------------------------------------|
| Address/ Location                                                                                                                                                                                                                                         | :   | Puraton Onontopur Bazar, Ulipur, Kurigram.                                               |
| Total Investment in BDT                                                                                                                                                                                                                                   | :   | Tk. 369,000                                                                              |
| Financing                                                                                                                                                                                                                                                 | :   | Self Tk. 219,000 (from existing business)<br>Required Investment Tk. 150,000 (as equity) |
| Present salary/drawings from business                                                                                                                                                                                                                     | •   | BDT 6,000 (Six thousand)                                                                 |
| Proposed Salary                                                                                                                                                                                                                                           | :   | BDT 7,000 (Seven thousand)                                                               |
| <ul> <li>Proposed Business</li> <li>Implementation Plan</li> <li>(i) % of present gross profit<br/>margin</li> <li>(ii) Estimated % of proposed<br/>gross profit margin</li> <li>(iii) In future risk mgt. plan<br/>(from fire, disaster etc.)</li> </ul> | : : | On products 08%<br>On products 08%                                                       |