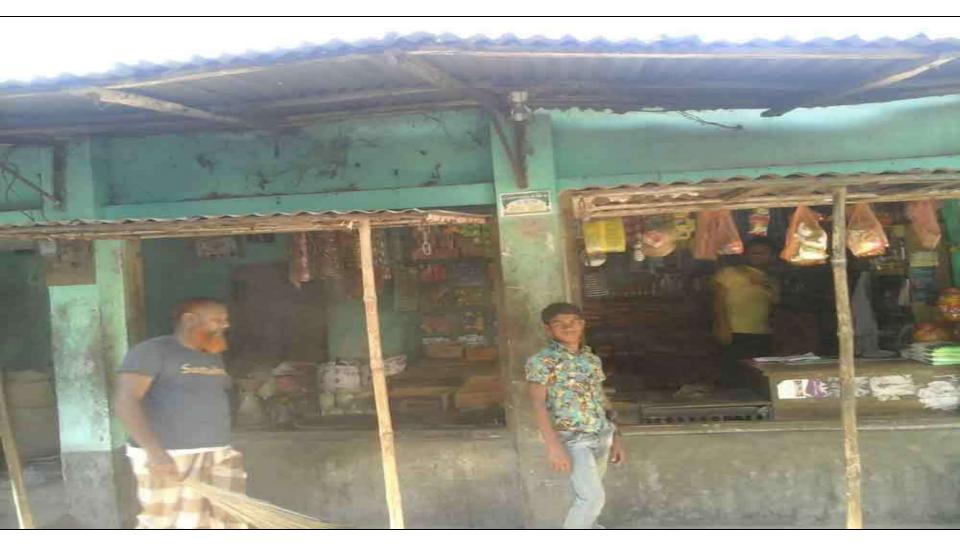

# **PROPOSED NOBIN UDYOKTA BUSINESS INFO**

| Business Name                                                                                                                                                                                                                                             | :   | Masud Store                                                                              |
|-----------------------------------------------------------------------------------------------------------------------------------------------------------------------------------------------------------------------------------------------------------|-----|------------------------------------------------------------------------------------------|
| Address/ Location                                                                                                                                                                                                                                         | :   | Puraton Onontopur Bazar, Ulipur, Kurigram.                                               |
| Total Investment in BDT                                                                                                                                                                                                                                   | :   | Tk. 369,000                                                                              |
| Financing                                                                                                                                                                                                                                                 | :   | Self Tk. 219,000 (from existing business)<br>Required Investment Tk. 150,000 (as equity) |
| Present salary/drawings from business                                                                                                                                                                                                                     | •   | BDT 6,000 (Six thousand)                                                                 |
| Proposed Salary                                                                                                                                                                                                                                           | :   | BDT 7,000 (Seven thousand)                                                               |
| <ul> <li>Proposed Business</li> <li>Implementation Plan</li> <li>(i) % of present gross profit<br/>margin</li> <li>(ii) Estimated % of proposed<br/>gross profit margin</li> <li>(iii) In future risk mgt. plan<br/>(from fire, disaster etc.)</li> </ul> | : : | On products 08%<br>On products 08%                                                       |