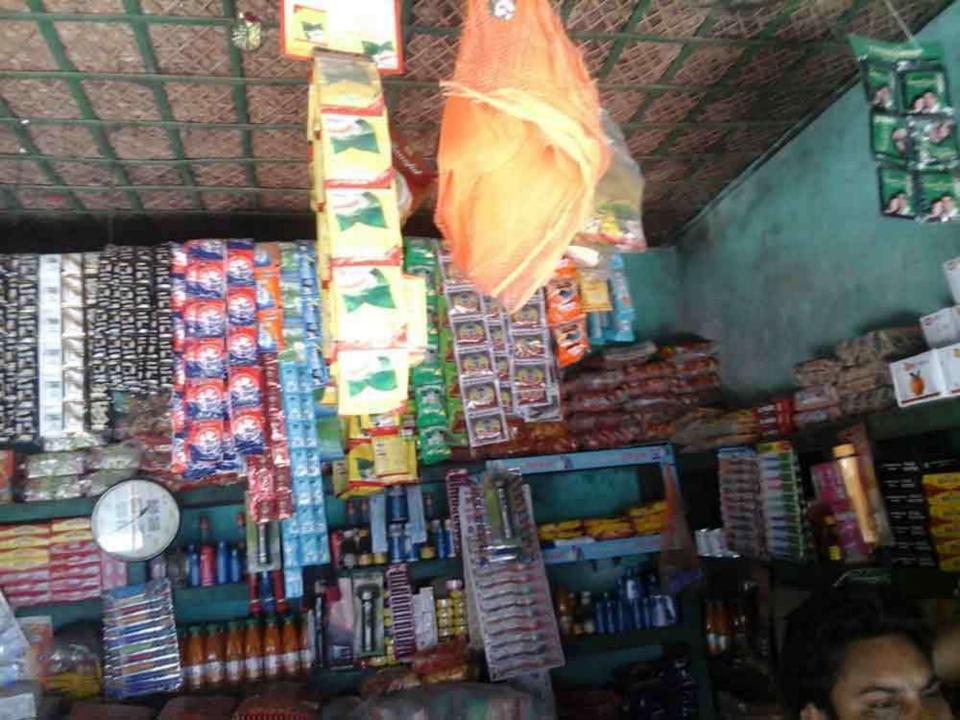

# **PROPOSED NOBIN UDYOKTA BUSINESS INFO**

| Business Name                                                                                                                                                                                                                                             | :   | Masud Store                                                                              |
|-----------------------------------------------------------------------------------------------------------------------------------------------------------------------------------------------------------------------------------------------------------|-----|------------------------------------------------------------------------------------------|
| Address/ Location                                                                                                                                                                                                                                         | :   | Puraton Onontopur Bazar, Ulipur, Kurigram.                                               |
| Total Investment in BDT                                                                                                                                                                                                                                   | :   | Tk. 369,000                                                                              |
| Financing                                                                                                                                                                                                                                                 | :   | Self Tk. 219,000 (from existing business)<br>Required Investment Tk. 150,000 (as equity) |
| Present salary/drawings from business                                                                                                                                                                                                                     | •   | BDT 6,000 (Six thousand)                                                                 |
| Proposed Salary                                                                                                                                                                                                                                           | :   | BDT 7,000 (Seven thousand)                                                               |
| <ul> <li>Proposed Business</li> <li>Implementation Plan</li> <li>(i) % of present gross profit<br/>margin</li> <li>(ii) Estimated % of proposed<br/>gross profit margin</li> <li>(iii) In future risk mgt. plan<br/>(from fire, disaster etc.)</li> </ul> | : : | On products 08%<br>On products 08%                                                       |