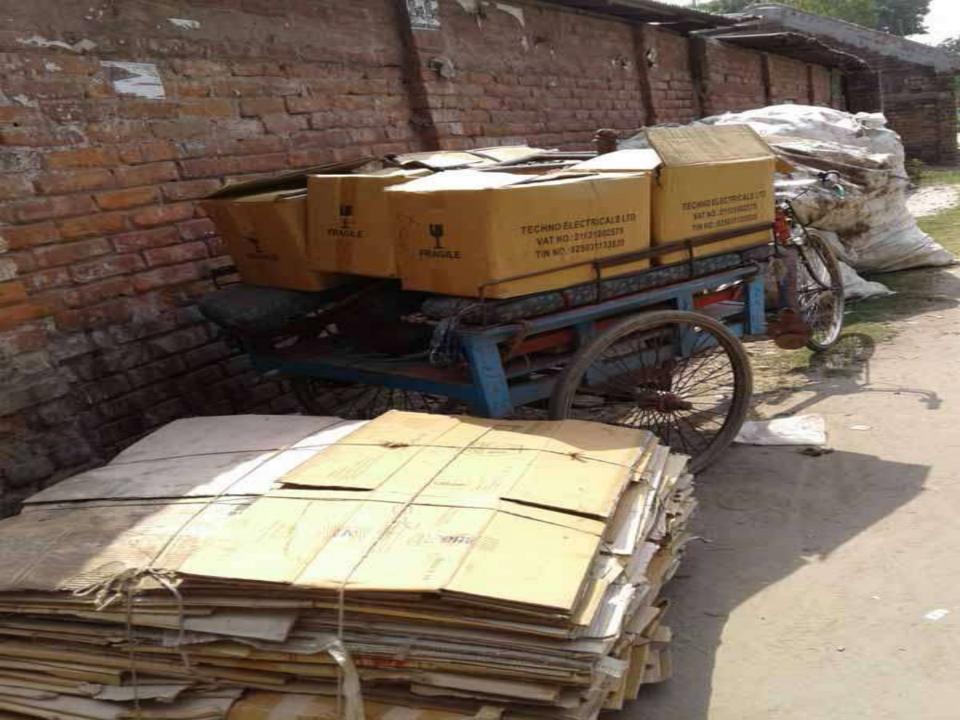

## **PROPOSED NOBIN UDYOKTA BUSINESS INFO**

| Business Name                                                                                                                                                                                                                                             |   | M/S Bhai Bhai Iron Store                                                                 |
|-----------------------------------------------------------------------------------------------------------------------------------------------------------------------------------------------------------------------------------------------------------|---|------------------------------------------------------------------------------------------|
| Address/ Location                                                                                                                                                                                                                                         | : | Bonarpara bazar, Saghata, Gaibandha.                                                     |
| Total Investment in BDT                                                                                                                                                                                                                                   | : | Tk. 436,000                                                                              |
| Financing                                                                                                                                                                                                                                                 | : | Self Tk. 316,000 (from existing business)<br>Required Investment Tk. 120,000 (as equity) |
| Present salary/drawings from business                                                                                                                                                                                                                     | : | BDT 10,000 (Ten Thousand)                                                                |
| Proposed Salary                                                                                                                                                                                                                                           | : | BDT 15,000 (Fifteen Thousand)                                                            |
| <ul> <li>Proposed Business</li> <li>Implementation Plan</li> <li>(i) % of present gross profit<br/>margin</li> <li>(ii) Estimated % of proposed<br/>gross profit margin</li> <li>(iii) In future risk mgt. plan<br/>(from fire, disaster etc.)</li> </ul> | : | On products 20%<br>On products 20%                                                       |