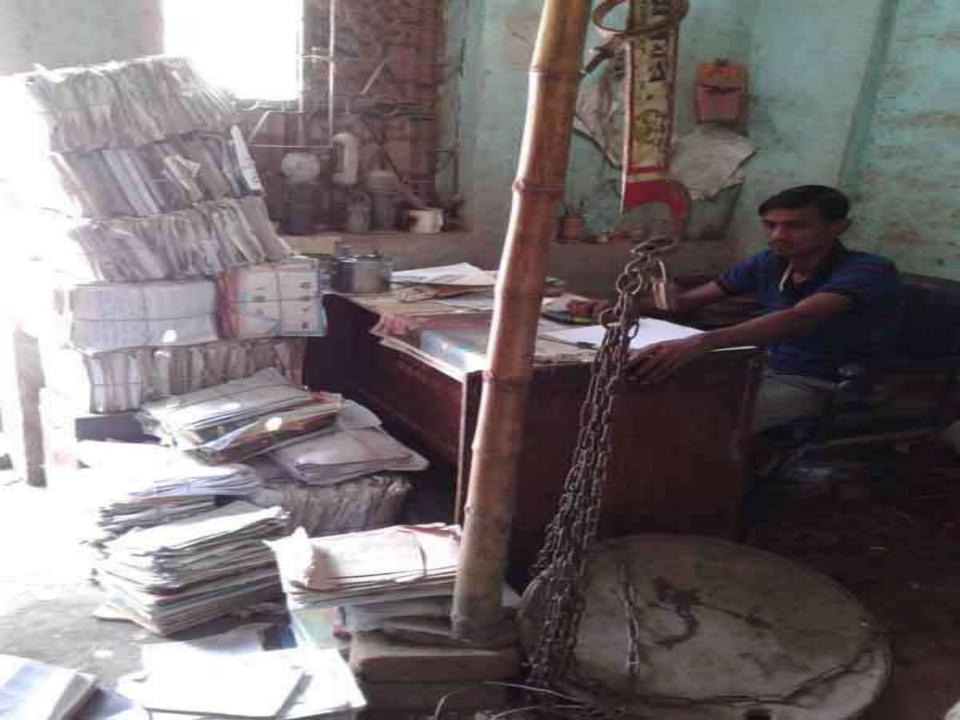

## **PROPOSED NOBIN UDYOKTA BUSINESS INFO**

| Business Name                                                                                                                                                                                                                                             |   | M/S Bhai Bhai Iron Store                                                                 |
|-----------------------------------------------------------------------------------------------------------------------------------------------------------------------------------------------------------------------------------------------------------|---|------------------------------------------------------------------------------------------|
| Address/ Location                                                                                                                                                                                                                                         | : | Bonarpara bazar, Saghata, Gaibandha.                                                     |
| Total Investment in BDT                                                                                                                                                                                                                                   | : | Tk. 436,000                                                                              |
| Financing                                                                                                                                                                                                                                                 | : | Self Tk. 316,000 (from existing business)<br>Required Investment Tk. 120,000 (as equity) |
| Present salary/drawings from business                                                                                                                                                                                                                     | : | BDT 10,000 (Ten Thousand)                                                                |
| Proposed Salary                                                                                                                                                                                                                                           | : | BDT 15,000 (Fifteen Thousand)                                                            |
| <ul> <li>Proposed Business</li> <li>Implementation Plan</li> <li>(i) % of present gross profit<br/>margin</li> <li>(ii) Estimated % of proposed<br/>gross profit margin</li> <li>(iii) In future risk mgt. plan<br/>(from fire, disaster etc.)</li> </ul> | : | On products 20%<br>On products 20%                                                       |