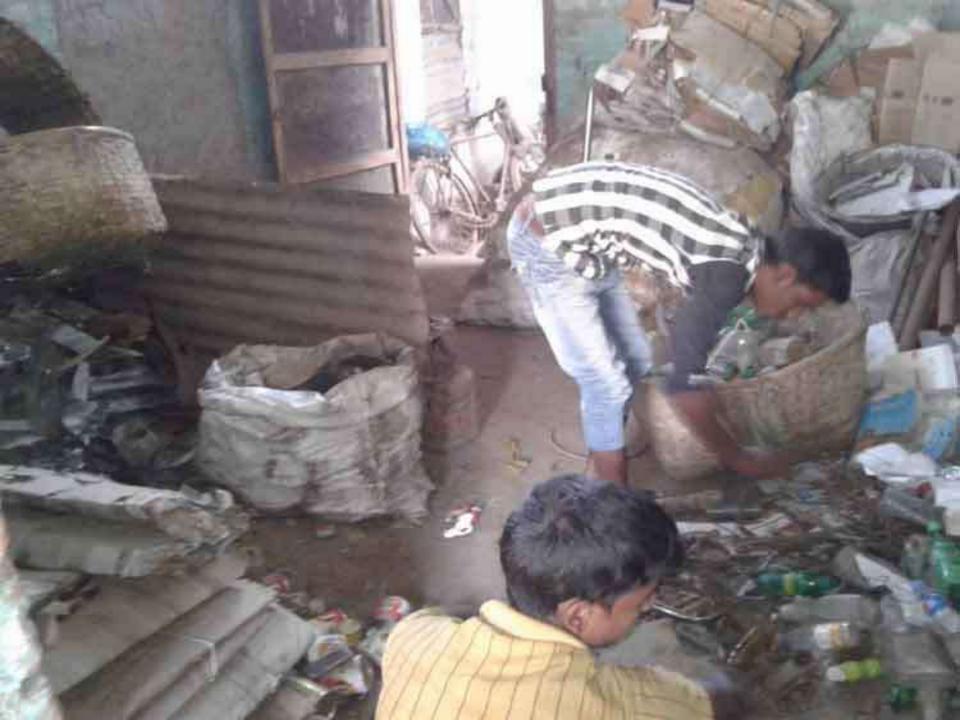

## **PROPOSED NOBIN UDYOKTA BUSINESS INFO**

| Business Name                                                                                                                                                                                                                                             |   | M/S Bhai Bhai Iron Store                                                                 |
|-----------------------------------------------------------------------------------------------------------------------------------------------------------------------------------------------------------------------------------------------------------|---|------------------------------------------------------------------------------------------|
| Address/ Location                                                                                                                                                                                                                                         | : | Bonarpara bazar, Saghata, Gaibandha.                                                     |
| Total Investment in BDT                                                                                                                                                                                                                                   | : | Tk. 436,000                                                                              |
| Financing                                                                                                                                                                                                                                                 | : | Self Tk. 316,000 (from existing business)<br>Required Investment Tk. 120,000 (as equity) |
| Present salary/drawings from business                                                                                                                                                                                                                     | : | BDT 10,000 (Ten Thousand)                                                                |
| Proposed Salary                                                                                                                                                                                                                                           | : | BDT 15,000 (Fifteen Thousand)                                                            |
| <ul> <li>Proposed Business</li> <li>Implementation Plan</li> <li>(i) % of present gross profit<br/>margin</li> <li>(ii) Estimated % of proposed<br/>gross profit margin</li> <li>(iii) In future risk mgt. plan<br/>(from fire, disaster etc.)</li> </ul> | : | On products 20%<br>On products 20%                                                       |