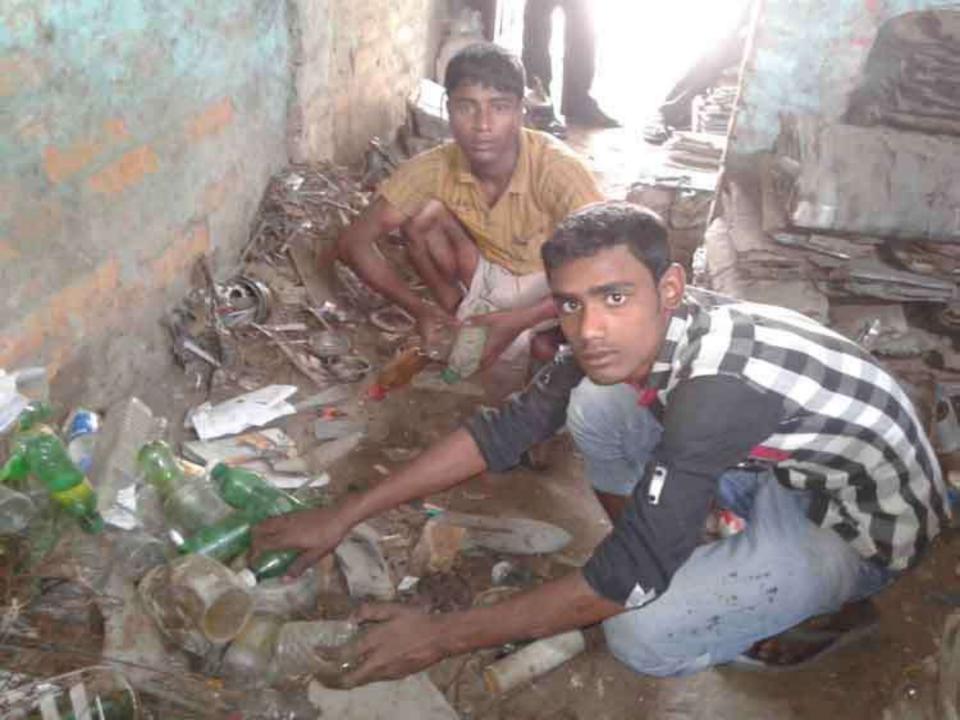

## **PROPOSED NOBIN UDYOKTA BUSINESS INFO**

| Business Name                                                                                                                                                                                                                                             |   | M/S Bhai Bhai Iron Store                                                                 |
|-----------------------------------------------------------------------------------------------------------------------------------------------------------------------------------------------------------------------------------------------------------|---|------------------------------------------------------------------------------------------|
| Address/ Location                                                                                                                                                                                                                                         | : | Bonarpara bazar, Saghata, Gaibandha.                                                     |
| Total Investment in BDT                                                                                                                                                                                                                                   | : | Tk. 436,000                                                                              |
| Financing                                                                                                                                                                                                                                                 | : | Self Tk. 316,000 (from existing business)<br>Required Investment Tk. 120,000 (as equity) |
| Present salary/drawings from business                                                                                                                                                                                                                     | : | BDT 10,000 (Ten Thousand)                                                                |
| Proposed Salary                                                                                                                                                                                                                                           | : | BDT 15,000 (Fifteen Thousand)                                                            |
| <ul> <li>Proposed Business</li> <li>Implementation Plan</li> <li>(i) % of present gross profit<br/>margin</li> <li>(ii) Estimated % of proposed<br/>gross profit margin</li> <li>(iii) In future risk mgt. plan<br/>(from fire, disaster etc.)</li> </ul> | : | On products 20%<br>On products 20%                                                       |