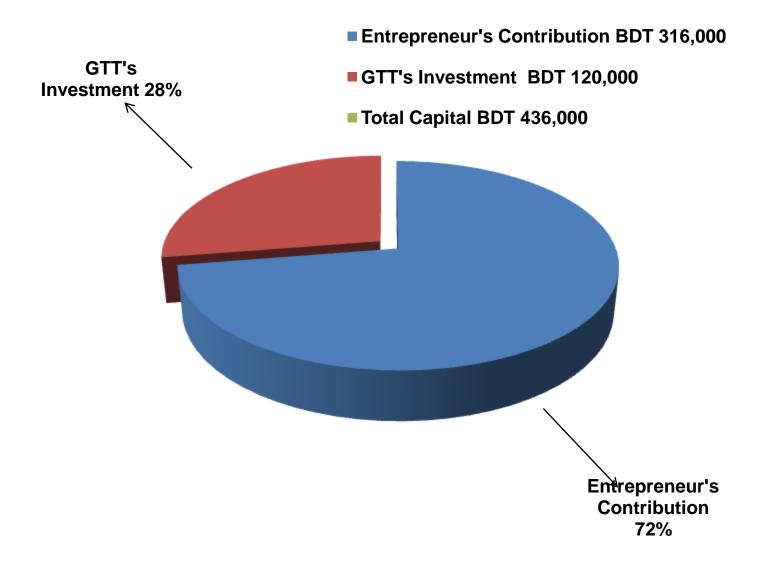

| Partie                              | Existing<br>Business<br>(BDT)     | Proposed<br>(BDT) | Total<br>(BDT) |         |  |
|-------------------------------------|-----------------------------------|-------------------|----------------|---------|--|
| Existing                            | Proposed                          |                   |                |         |  |
| brass, sickle, lead copper, white   | bottle, stationary item, paper,   | 138,590           | 120,000        | 258,590 |  |
| Investment in equipment (Fan, etc.) | light, calculator, weight balance | 9,620             | -              | 9,620   |  |
| Cash in hand                        |                                   | 28,090            | -              | 28,090  |  |
| Advance for Shop                    |                                   | 137,000           | -              | 137,000 |  |
| Decoration (Fixture & Fittings)     |                                   | 2,700             | -              | 2,700   |  |
| Total Capital                       |                                   | 316,000           | 120,000        | 436,000 |  |