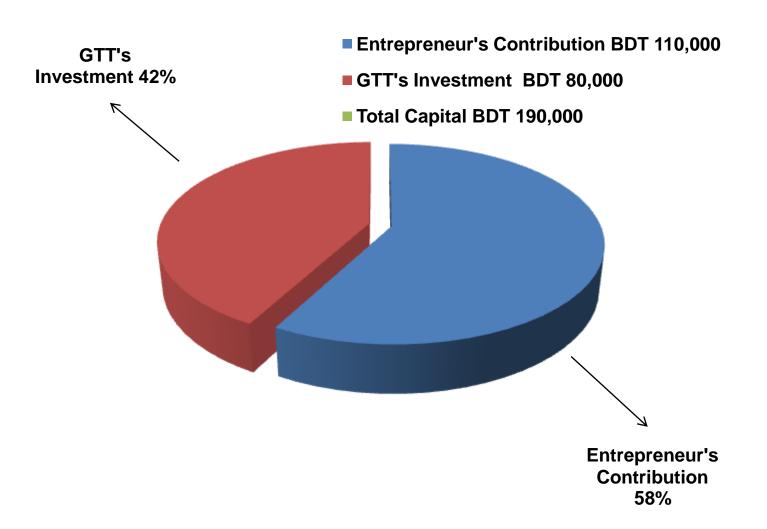

## PROPOSED NOBIN UDYOKTA BUSINESS INFO

| Business Name                                                                                                                                                                         | : | Ma Store                                                                             |
|---------------------------------------------------------------------------------------------------------------------------------------------------------------------------------------|---|--------------------------------------------------------------------------------------|
| Address/ Location                                                                                                                                                                     | : | Putimari, Saghata, Gaibandha.                                                        |
| Total Investment in BDT                                                                                                                                                               | : | Tk. 190,000                                                                          |
| Financing                                                                                                                                                                             | : | Self Tk. 110,000 (from existing business) Required Investment Tk. 80,000 (as equity) |
| Present salary/drawings from business                                                                                                                                                 | • | BDT 8,000 (Eight Thousand)                                                           |
| Proposed Salary                                                                                                                                                                       | • | BDT 9,000 (Nine Thousand)                                                            |
| Proposed Business Implementation Plan (i) % of present gross profit margin (ii) Estimated % of proposed gross profit margin (iii) In future risk mgt. plan (from fire, disaster etc.) |   | On products 07%  On products 07%                                                     |

### PRESENT & PROPOSED INVESTMENT BREAKDOWN

| Particu                                                                                | Existing<br>Business<br>(BDT)            | Proposed<br>(BDT) | Total<br>(BDT) |         |  |
|----------------------------------------------------------------------------------------|------------------------------------------|-------------------|----------------|---------|--|
| Existing                                                                               | Proposed                                 | , ,               | , ,            |         |  |
| Investment in products (Stationary item, cosmetics item, different types of toys etc.) | item, cosmetics (Cosmetics item, grocery |                   | 80,000         | 166,985 |  |
| Investment in equipment (Fa                                                            | 5,300                                    | -                 | 5,300          |         |  |
| Cash in hand                                                                           | 765                                      | -                 | 765            |         |  |
| Debtors (Since February, 201                                                           | 21,970                                   | -                 | 21,970         |         |  |
| GB Outstanding Loan                                                                    | (7,020)                                  | -                 | (7,020)        |         |  |
| Decoration (Fixture & Fittings                                                         | 2,000                                    | -                 | 2,000          |         |  |
| Total Capital                                                                          | 110,000                                  | 80,000            | 190,000        |         |  |