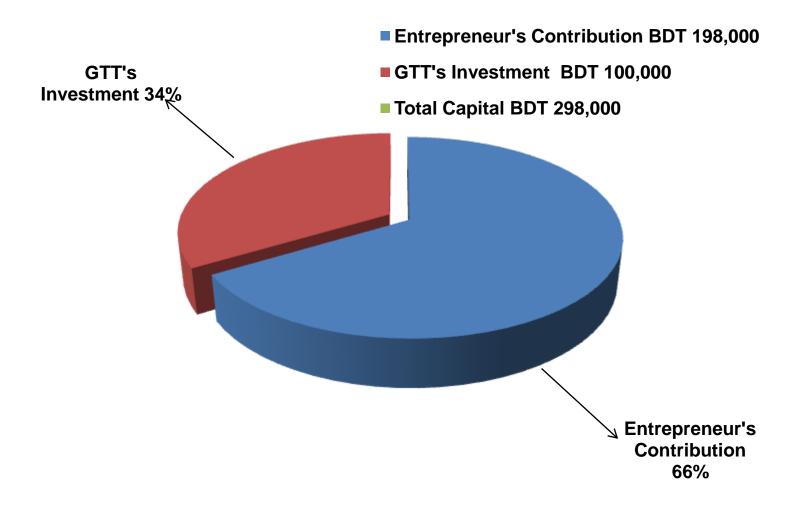

# **PROPOSED NOBIN UDYOKTA BUSINESS INFO**

| Business Name                                                                                                                                                                                              | : | Kashfi Karib Library & Stationary                                                        |
|------------------------------------------------------------------------------------------------------------------------------------------------------------------------------------------------------------|---|------------------------------------------------------------------------------------------|
| Address/ Location                                                                                                                                                                                          | : | Saghata Bazar, Gaibandha.                                                                |
| Total Investment in BDT                                                                                                                                                                                    | : | Tk. 298,000                                                                              |
| Financing                                                                                                                                                                                                  | : | Self Tk. 198,000 (from existing business)<br>Required Investment Tk. 100,000 (as equity) |
| Present salary/drawings from business                                                                                                                                                                      | : | BDT 9,000 (Nine Thousand)                                                                |
| Proposed Salary                                                                                                                                                                                            | : | BDT 10,000 (Ten Thousand)                                                                |
| Proposed Business<br>Implementation Plan<br>(i) % of present gross profit<br>margin<br>(ii) Estimated % of proposed<br>gross profit margin<br>(iii) In future risk mgt. plan<br>(from fire, disaster etc.) | : | On products 20%<br>On products 20%                                                       |

| Particul                                                                                                                         | Existing<br>Business<br>(BDT)                     | Proposed<br>(BDT) | Total<br>(BDT) |         |  |
|----------------------------------------------------------------------------------------------------------------------------------|---------------------------------------------------|-------------------|----------------|---------|--|
| Existing                                                                                                                         | Proposed                                          |                   |                |         |  |
| Investment in products<br>(school book, story book,<br>exercise book, file, pen and<br>stationary item, toyes,<br>umbrella etc.) | Different types of book and stationary item etc.) | 176,000           | 100,000        | 276,000 |  |
| Investment in equipment (Fan                                                                                                     | 1,230                                             | _                 | 1,230          |         |  |
| Cash in hand                                                                                                                     | 2,595                                             | -                 | 2,595          |         |  |
| Debtors (Since February, 2016                                                                                                    | 16,675                                            | _                 | 16,675         |         |  |
| Creditors (Since February, 201                                                                                                   | (12,000)                                          | -                 | (12,000)       |         |  |
| Decoration (Fixture & Fittings)                                                                                                  | 13,500                                            | _                 | 13,500         |         |  |
| Total Capital                                                                                                                    | 198,000                                           | 100,000           | 298,000        |         |  |