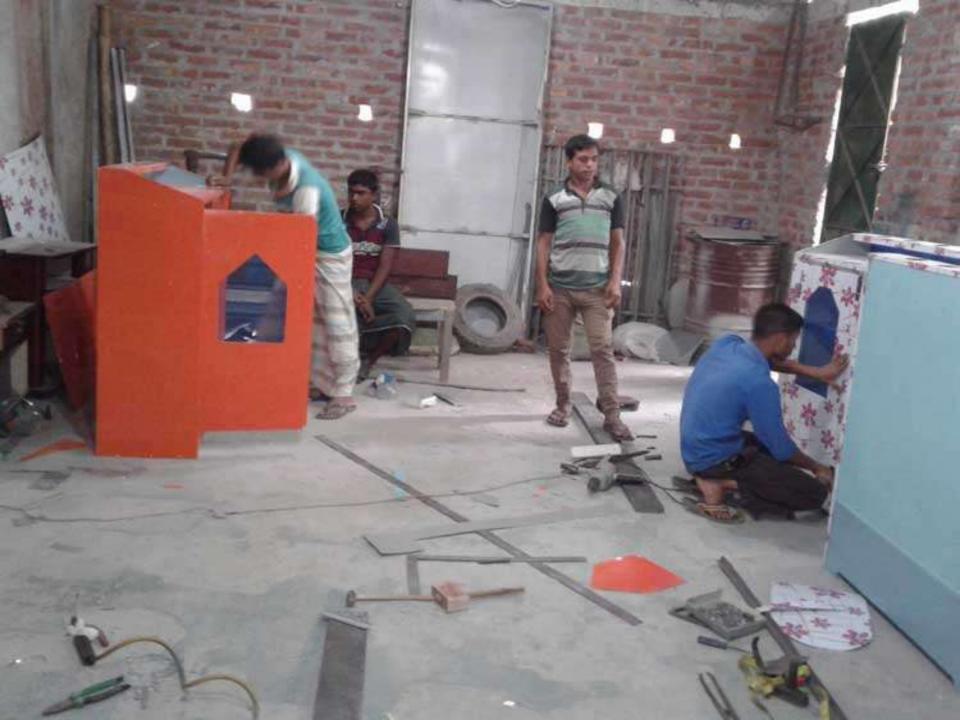

# Pictures

নিশিষ্ট্র প্রথম শক্ত মো: ভারেন সাগিস্ট্র রন্তন দিন্ত দুছ ওচ্চরুত উন্যাত মতান প্রায় কন্মেশদনি তাকরার কোনারন্সাভা উপজেলা সাঘাটা ছেনা- সম্বান্তন । (ভাউ দানা)

सिम्बर् - विकीष मग्रह तमः खर्मापं त्यामन त्यमारी जिला (माः द्वाराप कार्ने) त्यमारी ग्रह निर्मानकारेड काकवर व्यानसमान क्रिक्ट्ना - प्राचाक त्वना मार्वाभा विवाध व्यक्तिम