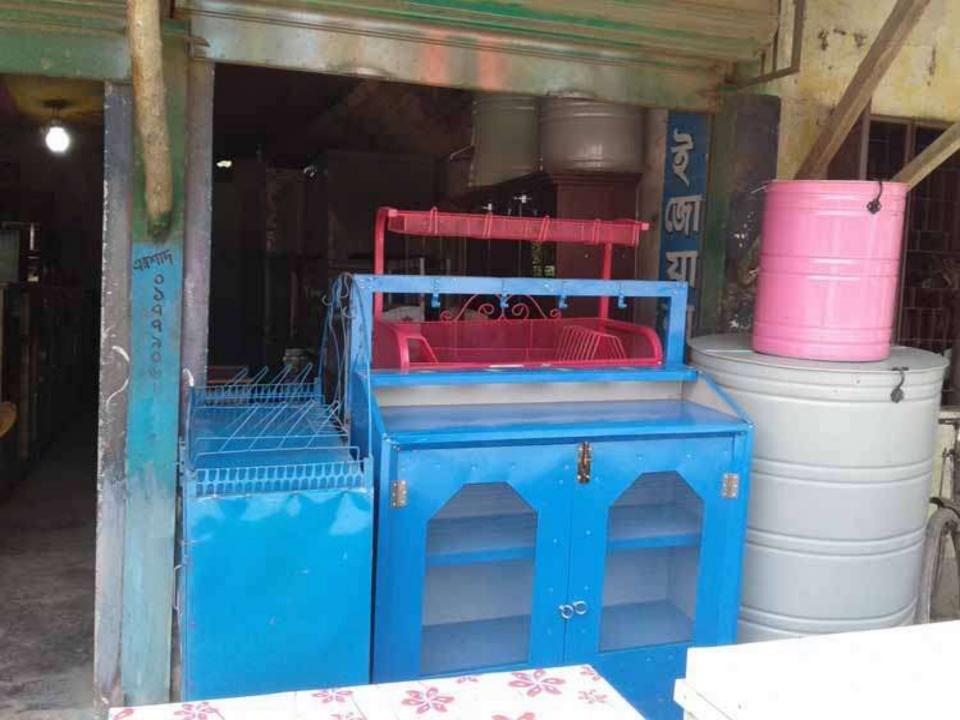

# Pictures

নিশিষ্ট্র প্রথম শক্ত মো: ভারেন সাগিস্ট্র রন্তন দিন্ত দুছ ওচ্চরুত উন্যাত মতান প্রায় কন্মেশদনি তাকরার কোনারন্সাভা উপজেলা সাঘাটা ছেনা- সম্বান্তন । (ভাউ দানা)

सिम्बर् - विकीष मग्रह तमः खर्मापं त्यामन त्यमारी जिला (माः द्वाराप कार्ने) त्यमारी ग्रह निर्मानकारेड काकवर व्यानसमान क्रिक्ट्ना - प्राचाक त्वना मार्वाभा विवाध व्यक्तिम