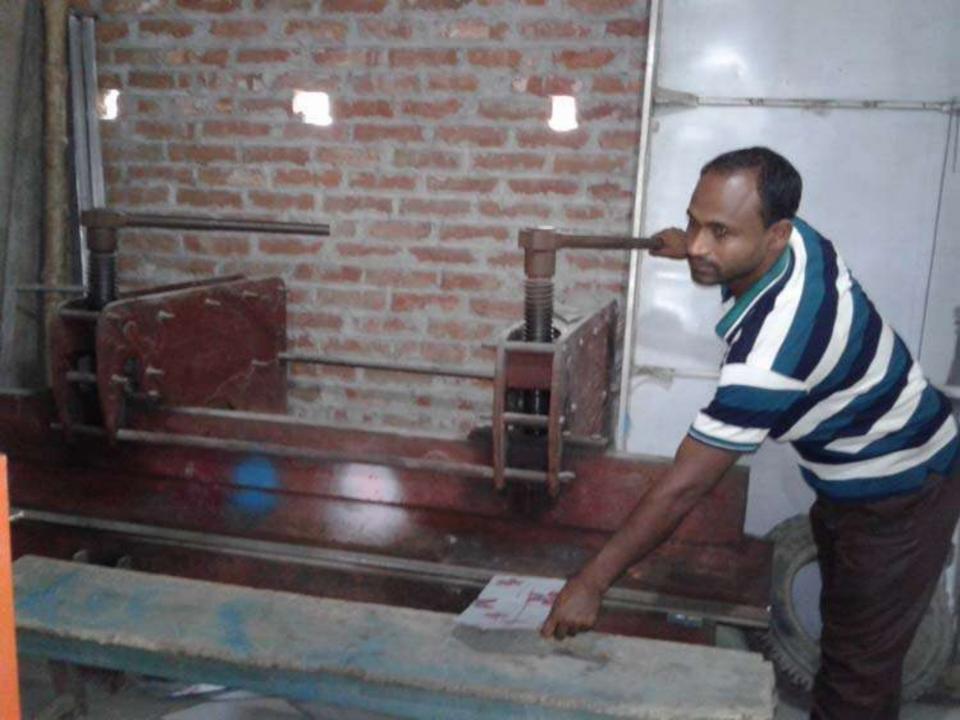

# Pictures

নিশিষ্ট্র প্রথম শক্ত মো: ভারেন সাগিস্ট্র রন্তন দিন্ত দুছ ওচ্চরুত উন্যাত মতান প্রায় কন্মেশদনি তাকরার কোনারন্সাভা উপজেলা সাঘাটা ছেনা- সম্বান্তন । (ভাউ দানা)

सिम्बर् - विकीष मग्रह तमः खर्मापं त्यामन त्यमारी जिला (माः द्वाराप कार्ने) त्यमारी ग्रह निर्मानकारेड काकवर व्यानसमान क्रिक्ट्ना - प्राचाक त्वना मार्वाभा विवाध व्यक्तिम