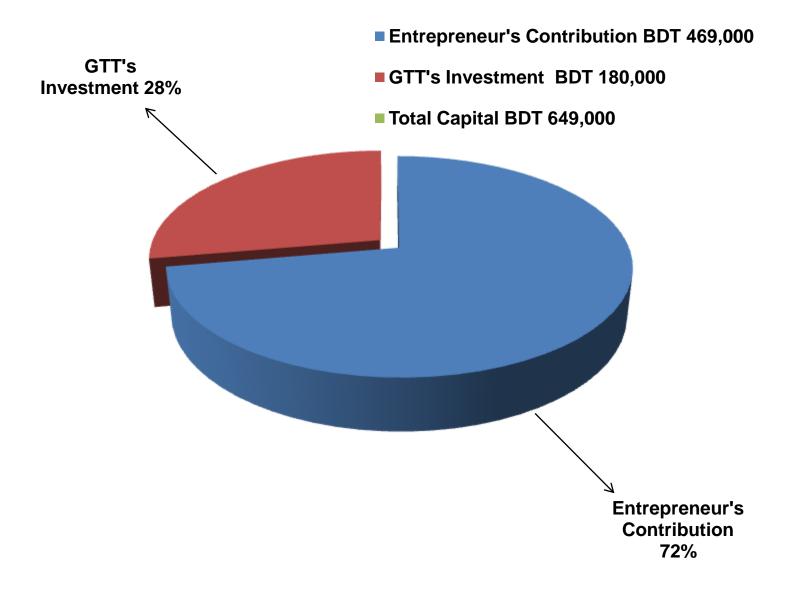

#### PRESENT & PROPOSED INVESTMENT BREAKDOWN

| Particu                                                                                                                                     | Existing Business                                                                   | . •         | Total<br>(BDT) |         |
|---------------------------------------------------------------------------------------------------------------------------------------------|-------------------------------------------------------------------------------------|-------------|----------------|---------|
| Existing                                                                                                                                    | Proposed                                                                            | (BDT) (BDT) |                |         |
| Investment in products (Steel furniture-Show Case, box, Dressing table, wardrobe, pertex furniture, dram, dining table, plastic chair etc.) | Investment in products (Pretext board, Steel, plastic item, angle plain sheet etc.) | 285,700     | 180,000        | 465,700 |
| Investment in equipment (Spra                                                                                                               | y machine welding                                                                   |             |                |         |
| machine, Drill machine, Cutting appliance, fan, light etc.)                                                                                 | 105,100                                                                             | -           | 105,100        |         |
| Cash in hand                                                                                                                                |                                                                                     |             |                |         |
|                                                                                                                                             | 6,550                                                                               |             | 6,550          |         |
| Debtors (Since January, 2016 t                                                                                                              | 35,850                                                                              | -           | 35,850         |         |
| Creditors (Since February, 201                                                                                                              | 33,333                                                                              |             | 33,333         |         |
|                                                                                                                                             | (20,000)                                                                            | -           | (20,000)       |         |
| Advance for Shop                                                                                                                            |                                                                                     |             |                |         |
|                                                                                                                                             | 50,000                                                                              | _           | 50,000         |         |
| Decoration (Fixture & Fittings)                                                                                                             |                                                                                     |             |                |         |
|                                                                                                                                             |                                                                                     | 5,800       | _              | 5,800   |
| Total Capital                                                                                                                               | 469,000                                                                             | 180,000     | 649,000        |         |