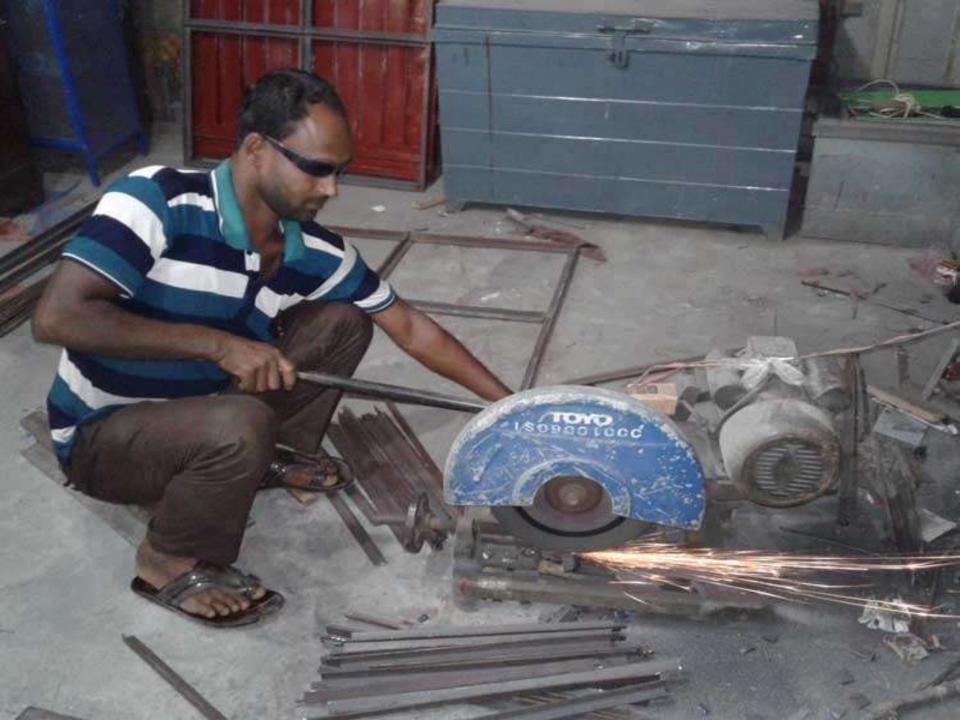

# Pictures

নিশিষ্ট্র প্রথম শক্ত মো: ভারেন সাগিস্ট্র রন্তন দিন্ত দুছ ওচ্চরুত উন্যাত মতান প্রায় কন্মেশদনি তাকরার কোনারন্সাভা উপজেলা সাঘাটা ছেনা- সম্বান্তন । (ভাউ দানা)

सिम्बर् - विकीष मग्रह तमः खर्मापं त्यामन त्यमारी जिला (माः द्वाराप कार्ने) त्यमारी ग्रह निर्मानकारेड काकवर व्यानसमान क्रिक्ट्ना - प्राचाक त्वना मार्वाभा विवाध व्यक्तिम