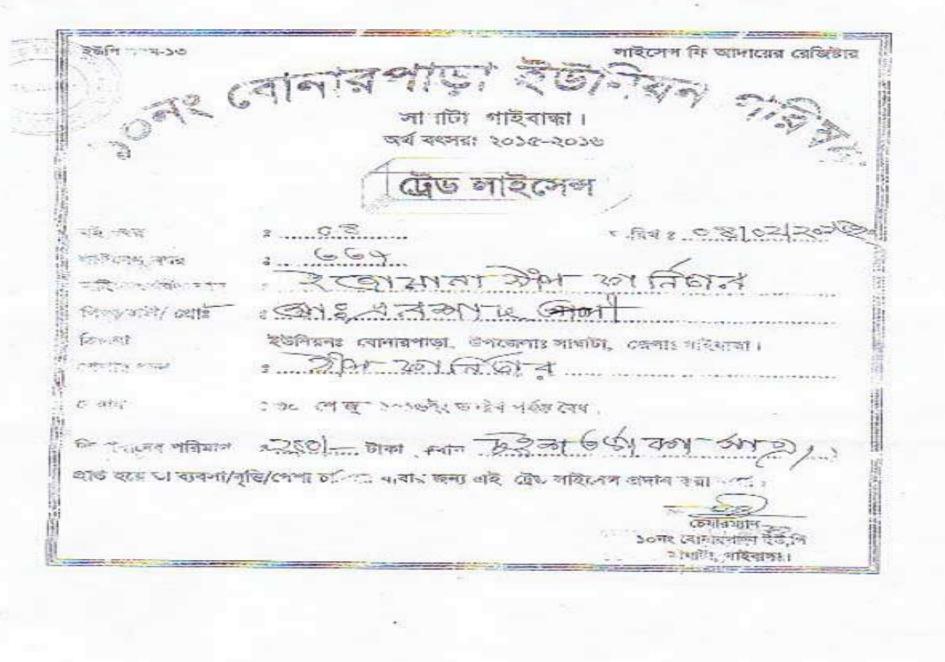

# Pictures

নিশিষ্ট্র প্রথম শক্ত মো: ভারেন সাগিস্ট্র রন্তন দিন্ত দুছ ওচ্চরুত উন্যাত মতান প্রায় কন্মেশদনি তাকরার কোনারন্সাভা উপজেলা সাঘাটা ছেনা- সম্বান্তন । (ভাউ দানা)

सिम्बर् - विकीष मग्रह तमः खर्मापं त्यामन त्यमारी जिला (माः द्वाराप कार्ने) त्यमारी ग्रह निर्मानकारेड काकवर व्यानसमान क्रिक्ट्ना - प्राचाक त्वना मार्वाभा विवाध व्यक्तिम

उपाप्तित स्ते (त्रायाम करं छावा मिस्सिसी प्रानुनात प्रियाम । पान्नातं दूसी (स्वावन कार्तान स्वावत क्रिक्सिसी विकास चित्र मान्य छात छावा तान कार्ता तान ग्रह्मी दुर्गात् कार्ना अवस्ति प्रान्ति अपाप्ति कार्या छात्र । उन्हे त्याक्षि (द्यामक्ष्माक् क्रायक्षात्वात संत्यम द्रिक्सिसी प्रान्ति त क्रायक्षित त्याक्षित कार्यात्वात्व क्राये क्रायक्षाय कर्ने छावं मिस्सिसी । क्रायम क्रायं मान्य त्यामाने -