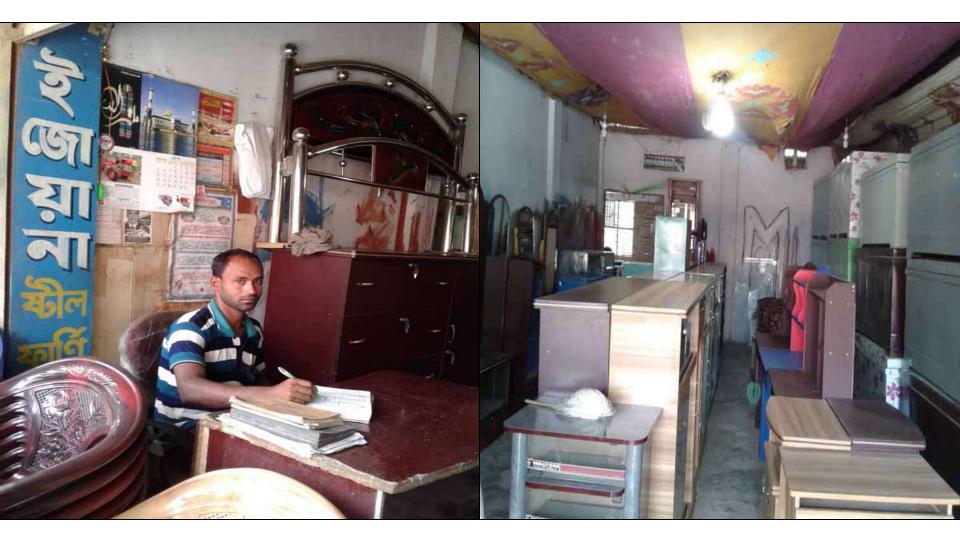

# Pictures

নিশিষ্ট্র প্রথম শক্ত মো: ভারেন সাগিস্ট্র রন্তন দিন্ত দুছ ওচ্চরুত উন্যাত মতান প্রায় কন্মেশদনি তাকরার কোনারন্সাভা উপজেলা সাঘাটা ছেনা- সম্বান্তন । (ভাউ দানা)

सिम्बर् - विकीष मग्रह तमः खर्मापं त्यामन त्यमारी जिला (माः द्वाराप कार्ने) त्यमारी ग्रह निर्मानकारेड काकवर व्यानसमान क्रिक्ट्ना - प्राचाक त्वना मार्वाभा विवाध व्यक्तिम