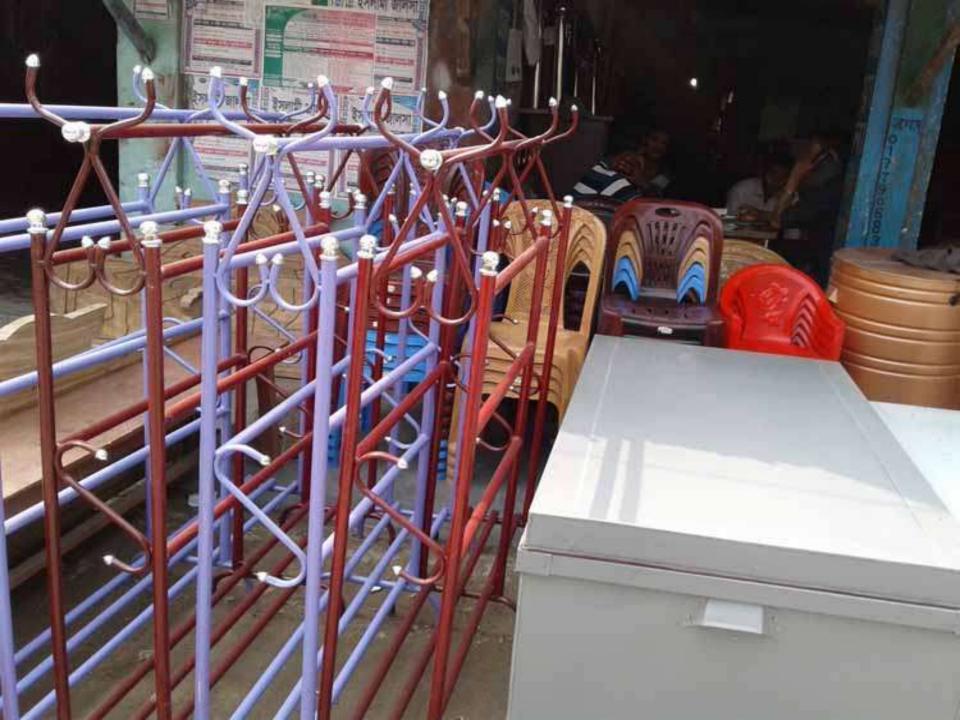

# Pictures

নিশিষ্ট্র প্রথম শক্ত মো: ভারেন সাগিস্ট্র রন্তন দিন্ত দুছ ওচ্চরুত উন্যাত মতান প্রায় কন্মেশদনি তাকরার কোনারন্সাভা উপজেলা সাঘাটা ছেনা- সম্বান্তন । (ভাউ দানা)

सिम्बर् - विकीष मग्रह तमः खर्मापं त्यामन त्यमारी जिला (माः द्वाराप कार्ने) त्यमारी ग्रह निर्मानकारेड काकवर व्यानसमान क्रिक्ट्ना - प्राचाक त्वना मार्वाभा विवाध व्यक्तिम