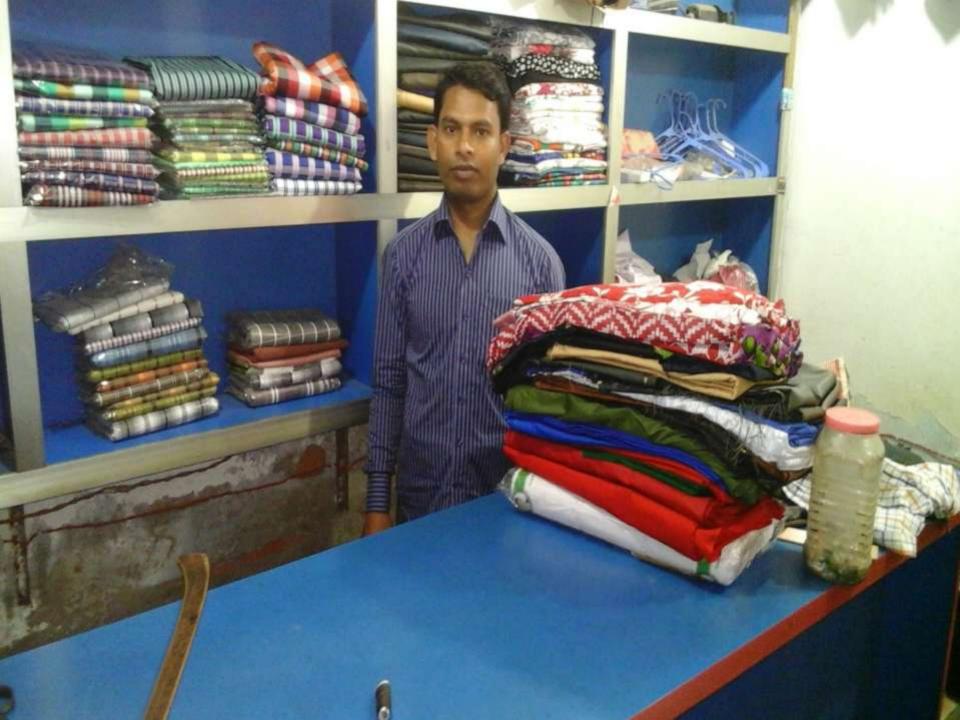

Proposed NU Business Name : Helena Tailors

Business Category: Clothing and Apparels

Project Identified by: Shamvo Narayan, Assist. Officer, Manda Unit, Naogaon Project Prepared by: Mohammed Anwar Hossain

# **PROPOSED NOBIN UDYOKTA BUSINESS INFO**

| Business Name                                                | - | Helena Tailors                                                                          |
|--------------------------------------------------------------|---|-----------------------------------------------------------------------------------------|
| Address/ Location                                            | : | Delowabari bazar, Manda, Naogaon.                                                       |
| Total Investment in BDT                                      | : | Tk. 185,000                                                                             |
| Financing                                                    | : | Self Tk. 110,000 (from existing business)<br>Required Investment Tk. 75,000 (as equity) |
| Present salary/drawings from business                        | : | BDT 4,000 (Four thousand)                                                               |
| Proposed Salary                                              | : | BDT 5,000 (Five thousand)                                                               |
| Proposed Business<br>Implementation Plan                     |   |                                                                                         |
| (i) % of present gross profit margin                         | : | From products15% and tailoring 60%.                                                     |
| (ii) Estimated % of proposed gross profit margin             | : | From products15% and tailoring 60%.                                                     |
| (iii) In future risk mgt. plan<br>(from fire, disaster etc.) | : |                                                                                         |