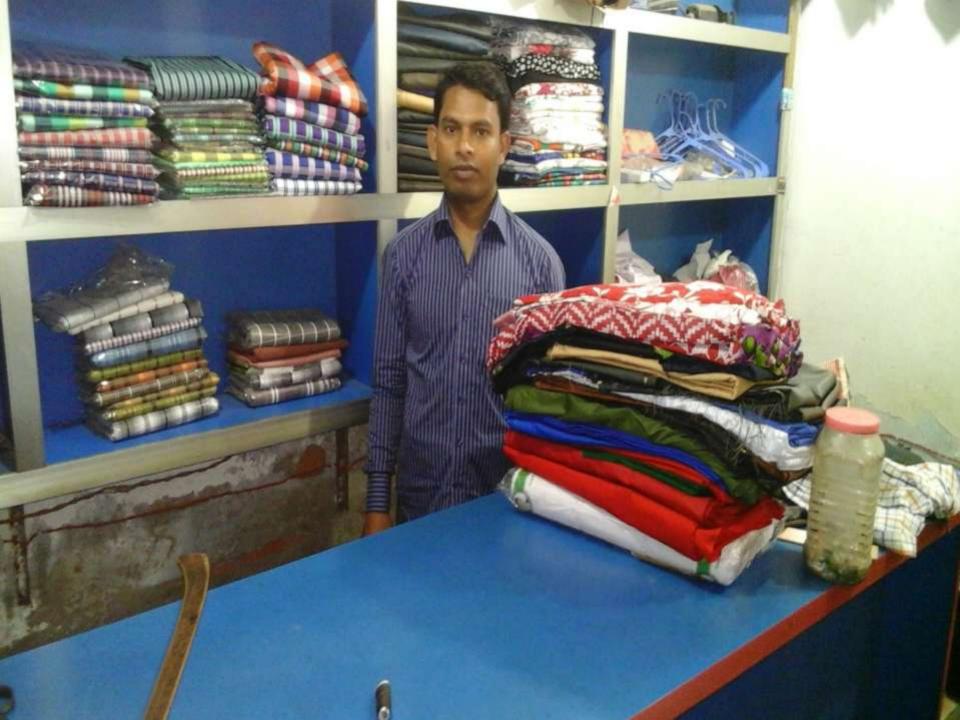

# **PROPOSED NOBIN UDYOKTA BUSINESS INFO**

| Business Name                                                | - | Helena Tailors                                                                          |
|--------------------------------------------------------------|---|-----------------------------------------------------------------------------------------|
| Address/ Location                                            | : | Delowabari bazar, Manda, Naogaon.                                                       |
| Total Investment in BDT                                      | : | Tk. 185,000                                                                             |
| Financing                                                    | : | Self Tk. 110,000 (from existing business)<br>Required Investment Tk. 75,000 (as equity) |
| Present salary/drawings from business                        | : | BDT 4,000 (Four thousand)                                                               |
| Proposed Salary                                              | : | BDT 5,000 (Five thousand)                                                               |
| Proposed Business<br>Implementation Plan                     |   |                                                                                         |
| (i) % of present gross profit margin                         | : | From products15% and tailoring 60%.                                                     |
| (ii) Estimated % of proposed gross profit margin             | : | From products15% and tailoring 60%.                                                     |
| (iii) In future risk mgt. plan<br>(from fire, disaster etc.) | : |                                                                                         |