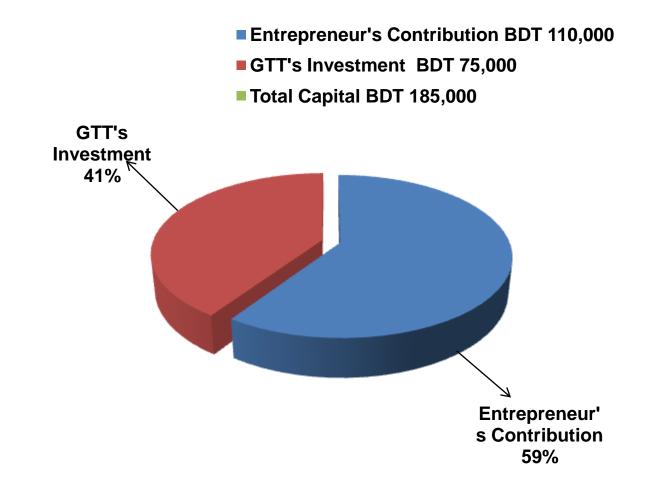

# **PROPOSED NOBIN UDYOKTA BUSINESS INFO**

| Business Name                                                | - | Helena Tailors                                                                          |
|--------------------------------------------------------------|---|-----------------------------------------------------------------------------------------|
| Address/ Location                                            | : | Delowabari bazar, Manda, Naogaon.                                                       |
| Total Investment in BDT                                      | : | Tk. 185,000                                                                             |
| Financing                                                    | : | Self Tk. 110,000 (from existing business)<br>Required Investment Tk. 75,000 (as equity) |
| Present salary/drawings from business                        | : | BDT 4,000 (Four thousand)                                                               |
| Proposed Salary                                              | : | BDT 5,000 (Five thousand)                                                               |
| Proposed Business<br>Implementation Plan                     |   |                                                                                         |
| (i) % of present gross profit margin                         | : | From products15% and tailoring 60%.                                                     |
| (ii) Estimated % of proposed gross profit margin             | : | From products15% and tailoring 60%.                                                     |
| (iii) In future risk mgt. plan<br>(from fire, disaster etc.) | : |                                                                                         |

# PRESENT & PROPOSED INVESTMENT BREAKDOWN

| Partic                                                                | Existing                                                              | Proposed          | Total  |         |
|-----------------------------------------------------------------------|-----------------------------------------------------------------------|-------------------|--------|---------|
| Existing                                                              | Proposed                                                              | Business<br>(BDT) | (BDT)  | (BDT)   |
| Investment in products (Gauge cloth,<br>Pant piece, shirt piece etc.) | Investment in products (Gauge cloth,<br>Pant piece, shirt piece etc.) | 30,600            | 75,000 | 105,600 |
| Investment in Machineries & equipmer                                  | 7,300                                                                 | -                 | 7,300  |         |
| Cash in hand                                                          |                                                                       |                   | -      | 3,500   |
| Debtors (since January 2016 to at present)                            |                                                                       |                   | -      | 8,500   |
| Creditors (since January 2016 to at present)                          |                                                                       |                   | -      | (1,500) |
| Advance for Shop                                                      |                                                                       |                   | -      | 60,000  |
| Decoration (fixture and fittings)                                     |                                                                       |                   | -      | 1,600   |
| Total Capital                                                         |                                                                       |                   | 75,000 | 185,000 |