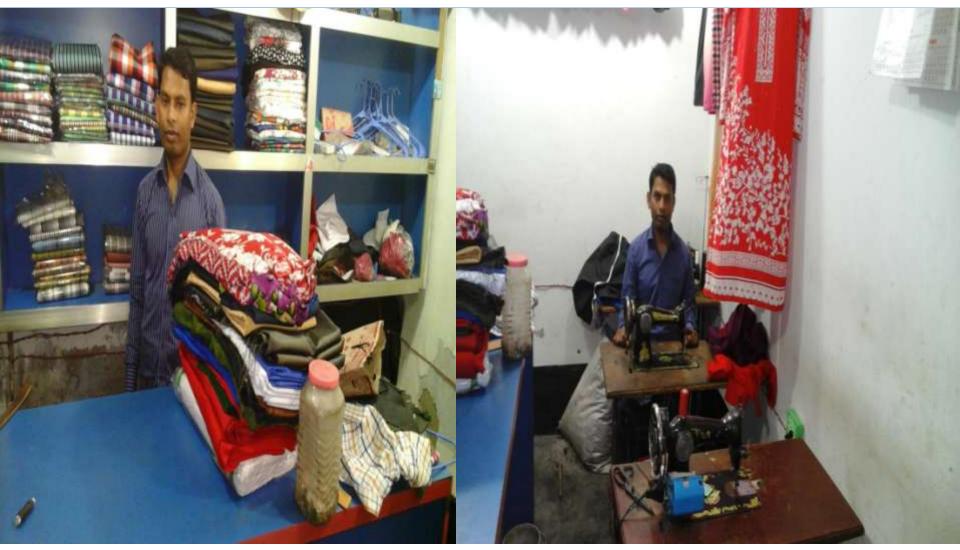

# **PROPOSED NOBIN UDYOKTA BUSINESS INFO**

| Business Name                                                | - | Helena Tailors                                                                          |
|--------------------------------------------------------------|---|-----------------------------------------------------------------------------------------|
| Address/ Location                                            | : | Delowabari bazar, Manda, Naogaon.                                                       |
| Total Investment in BDT                                      | : | Tk. 185,000                                                                             |
| Financing                                                    | : | Self Tk. 110,000 (from existing business)<br>Required Investment Tk. 75,000 (as equity) |
| Present salary/drawings from business                        | : | BDT 4,000 (Four thousand)                                                               |
| Proposed Salary                                              | : | BDT 5,000 (Five thousand)                                                               |
| Proposed Business<br>Implementation Plan                     |   |                                                                                         |
| (i) % of present gross profit margin                         | : | From products15% and tailoring 60%.                                                     |
| (ii) Estimated % of proposed gross profit margin             | : | From products15% and tailoring 60%.                                                     |
| (iii) In future risk mgt. plan<br>(from fire, disaster etc.) | : |                                                                                         |

# PRESENT & PROPOSED INVESTMENT BREAKDOWN

| Partic                                                                | Existing                                                              | Proposed          | Total  |         |
|-----------------------------------------------------------------------|-----------------------------------------------------------------------|-------------------|--------|---------|
| Existing                                                              | Proposed                                                              | Business<br>(BDT) | (BDT)  | (BDT)   |
| Investment in products (Gauge cloth,<br>Pant piece, shirt piece etc.) | Investment in products (Gauge cloth,<br>Pant piece, shirt piece etc.) | 30,600            | 75,000 | 105,600 |
| Investment in Machineries & equipmer                                  | 7,300                                                                 | -                 | 7,300  |         |
| Cash in hand                                                          |                                                                       |                   | -      | 3,500   |
| Debtors (since January 2016 to at present)                            |                                                                       |                   | -      | 8,500   |
| Creditors (since January 2016 to at present)                          |                                                                       |                   | -      | (1,500) |
| Advance for Shop                                                      |                                                                       |                   | -      | 60,000  |
| Decoration (fixture and fittings)                                     |                                                                       |                   | -      | 1,600   |
| Total Capital                                                         |                                                                       |                   | 75,000 | 185,000 |