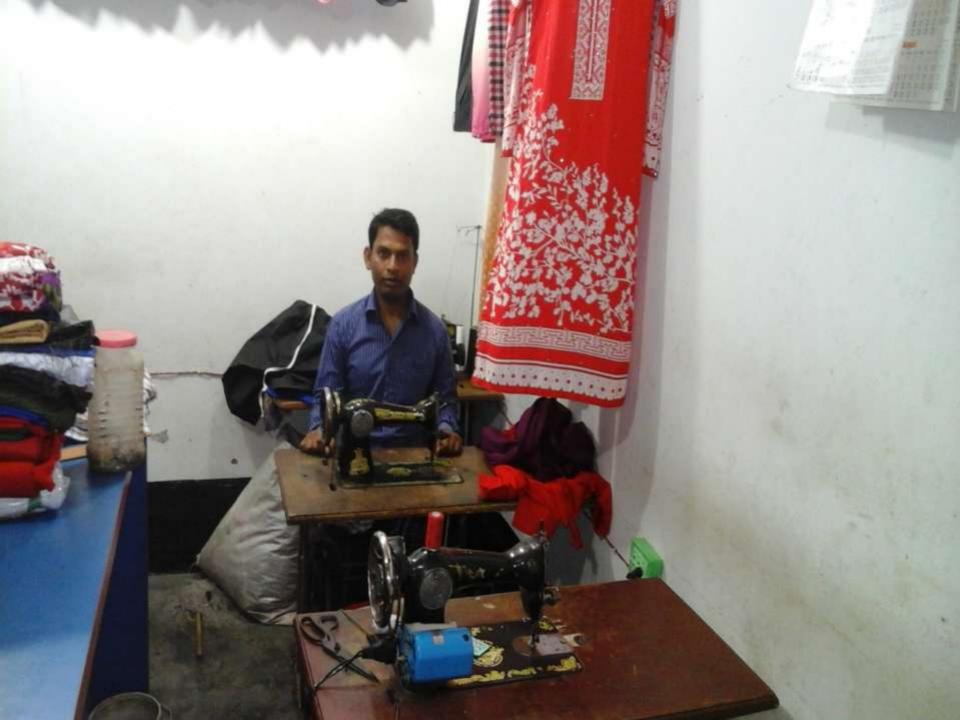

Proposed NU Business Name : Helena Tailors

Business Category: Clothing and Apparels

Project Identified by: Shamvo Narayan, Assist. Officer, Manda Unit, Naogaon Project Prepared by: Mohammed Anwar Hossain

# **PROPOSED NOBIN UDYOKTA BUSINESS INFO**

| Business Name                                                | - | Helena Tailors                                                                          |
|--------------------------------------------------------------|---|-----------------------------------------------------------------------------------------|
| Address/ Location                                            | : | Delowabari bazar, Manda, Naogaon.                                                       |
| Total Investment in BDT                                      | : | Tk. 185,000                                                                             |
| Financing                                                    | : | Self Tk. 110,000 (from existing business)<br>Required Investment Tk. 75,000 (as equity) |
| Present salary/drawings from business                        | : | BDT 4,000 (Four thousand)                                                               |
| Proposed Salary                                              | : | BDT 5,000 (Five thousand)                                                               |
| Proposed Business<br>Implementation Plan                     |   |                                                                                         |
| (i) % of present gross profit margin                         | : | From products15% and tailoring 60%.                                                     |
| (ii) Estimated % of proposed gross profit margin             | : | From products15% and tailoring 60%.                                                     |
| (iii) In future risk mgt. plan<br>(from fire, disaster etc.) | : |                                                                                         |