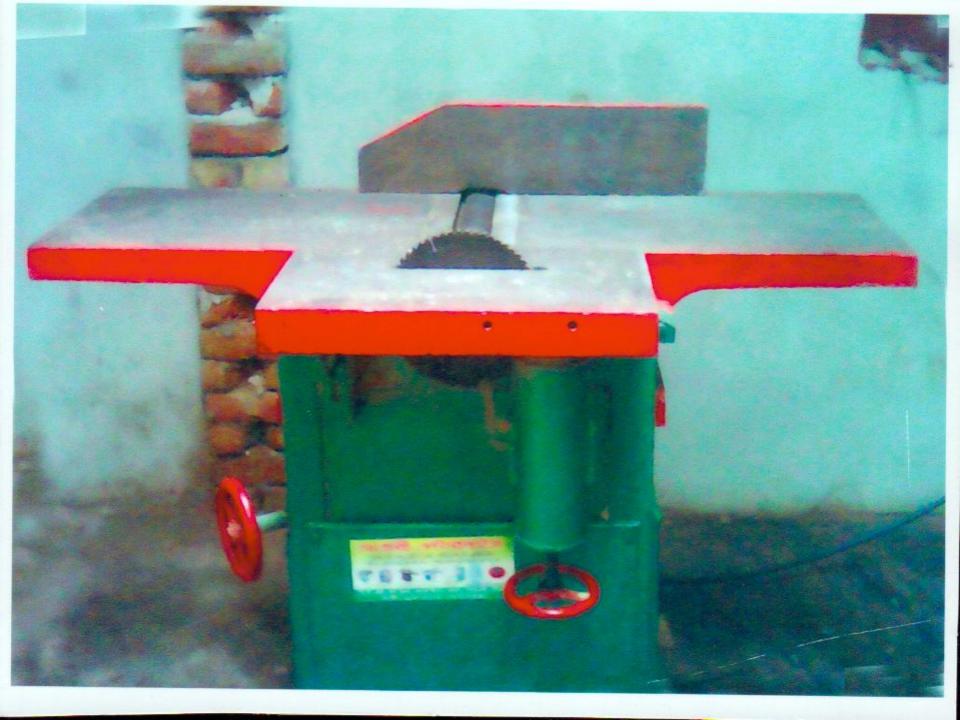

# Pictures

|     |     | 4    |       |
|-----|-----|------|-------|
| 1   | 14  | 1    | 1 201 |
| /a  |     | 2    |       |
|     | / - | *    | 1     |
| 100 | -   | š 55 |       |