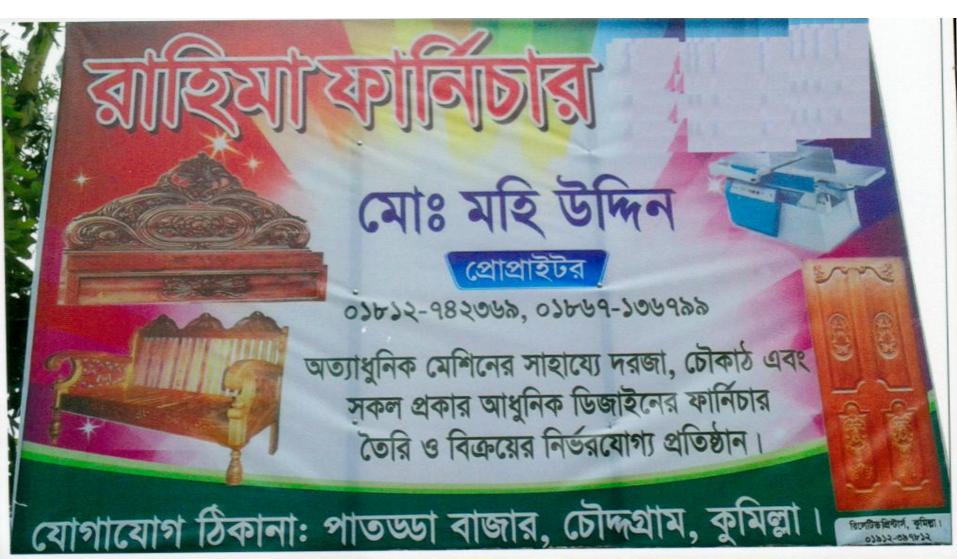

## PROPOSED NOBIN UDYOKTA BUSINESS INFO

| Business Name                                                | : | Rahim Furniture                                                                         |
|--------------------------------------------------------------|---|-----------------------------------------------------------------------------------------|
| Address/ Location                                            | : | Patadda bazar, chaddagram, comilla                                                      |
| Total Investment in BDT                                      | : | Tk. 7,02,000                                                                            |
| Financing                                                    | : | Self Tk. 5,52,000 (from existing business) Required Investment Tk. 1,50,000 (as equity) |
| Present salary/drawings from business                        | : | BDT 7,000 ( Seven thousand)                                                             |
| Proposed Salary                                              | : | BDT 8,000 (Eight thousand)                                                              |
| Proposed Business<br>Implementation Plan                     |   |                                                                                         |
| (i) % of present gross profit margin                         | : | On products 30%                                                                         |
| (ii) Estimated % of proposed gross profit margin             | : | On products 30%                                                                         |
| (iii) In future risk mgt. plan<br>(from fire, disaster etc.) |   |                                                                                         |