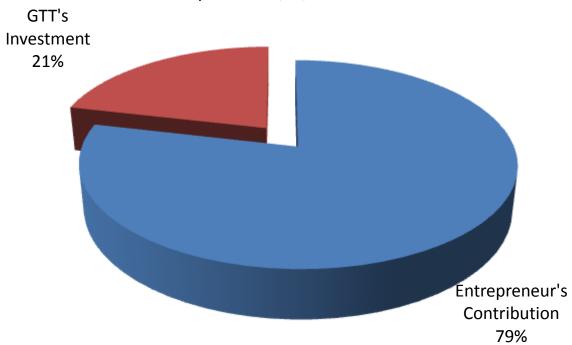

## SOURCE OF FINANCE

- Entrepreneur's Contribution BDT 552000
- GTT's Investment BDT 1,50,000
- Total Capital BDT 7,02,000