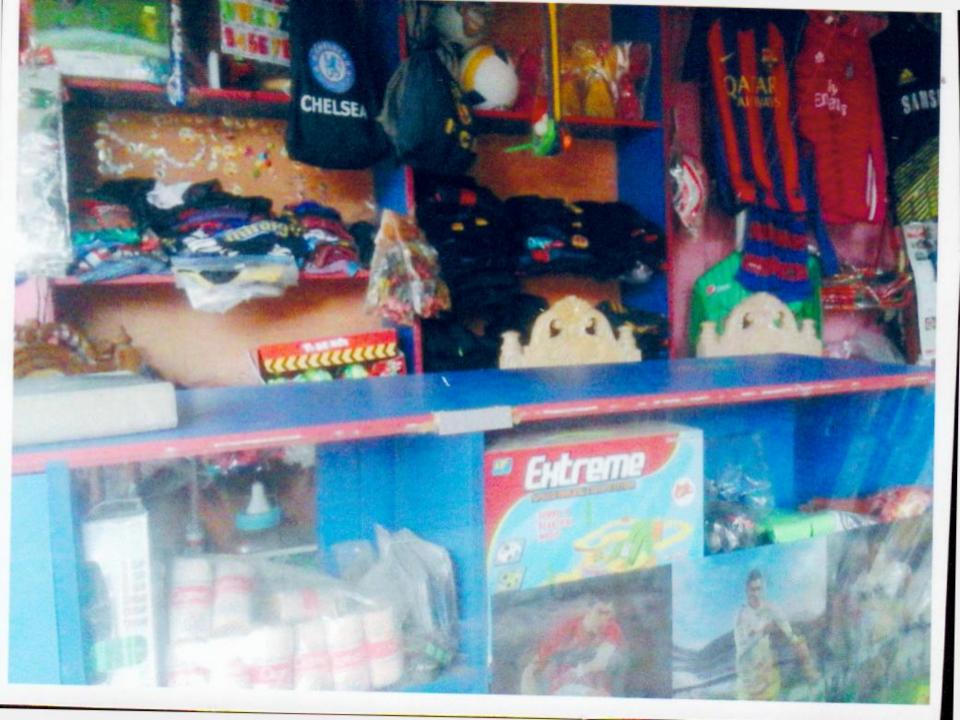

### PRESENT & PROPOSED INVESTMENT BREAKDOWN

| Particu                                                                                                                                                               | lars                                                                | Existing Business (BDT) | Proposed<br>(BDT) | Total<br>(BDT) |
|-----------------------------------------------------------------------------------------------------------------------------------------------------------------------|---------------------------------------------------------------------|-------------------------|-------------------|----------------|
| Existing                                                                                                                                                              | Proposed                                                            | (661)                   |                   |                |
| Investment in products (football, caron board, bat, ball, toys, trophy, jersey, trouser, stamp, net, watch, sun glass and different types of playing accessories etc) | Investment in products (different types of playing accessories etc) | 255,550                 | 200,000           | 455,550        |
| Investment in Equipments & Tools (tel                                                                                                                                 | evision, bulb and fan etc)                                          | 13,900                  |                   | 13,900         |
| Cash in hand                                                                                                                                                          |                                                                     |                         |                   |                |
|                                                                                                                                                                       |                                                                     | 5,120                   |                   | 5,120          |
| Debtors (Since March, 2016 to at present                                                                                                                              | ent)                                                                |                         |                   |                |
|                                                                                                                                                                       |                                                                     | 2,430                   |                   | 2,430          |
| Decoration (fixture and fittings)                                                                                                                                     |                                                                     |                         |                   |                |
|                                                                                                                                                                       |                                                                     | 46,000                  |                   | 46,000         |
| Total Ca                                                                                                                                                              | pital                                                               | 323,000                 | 200,000           | 523,000        |