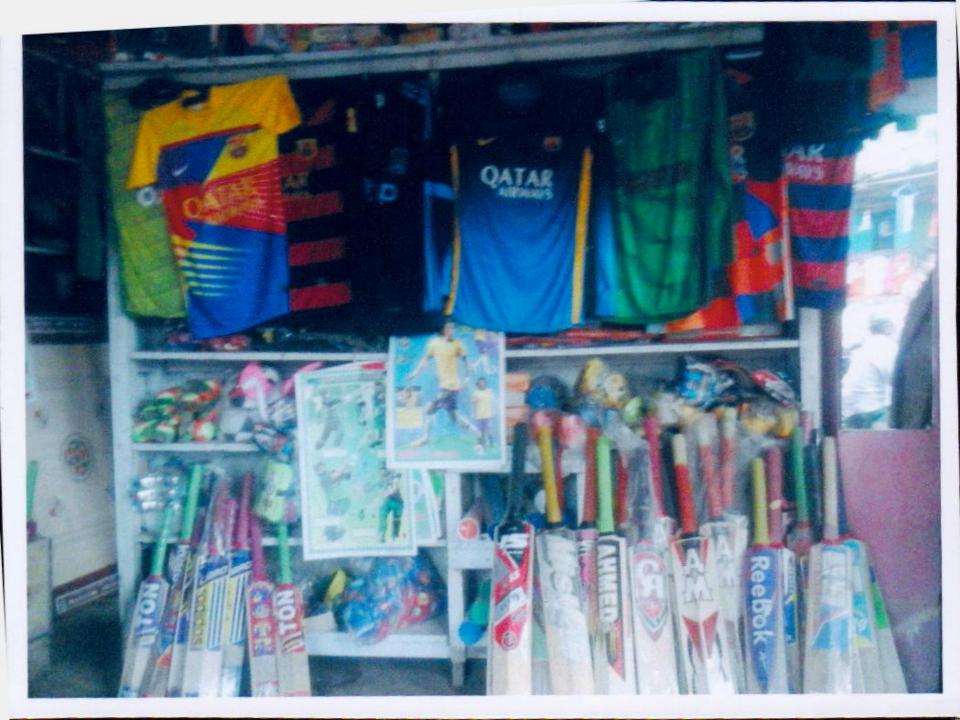

### PRESENT & PROPOSED INVESTMENT BREAKDOWN

| Particu                                                                                                                                                               | lars                                                                | Existing Business (BDT) | Proposed<br>(BDT) | Total<br>(BDT) |
|-----------------------------------------------------------------------------------------------------------------------------------------------------------------------|---------------------------------------------------------------------|-------------------------|-------------------|----------------|
| Existing                                                                                                                                                              | Proposed                                                            | (661)                   |                   |                |
| Investment in products (football, caron board, bat, ball, toys, trophy, jersey, trouser, stamp, net, watch, sun glass and different types of playing accessories etc) | Investment in products (different types of playing accessories etc) | 255,550                 | 200,000           | 455,550        |
| Investment in Equipments & Tools (tel                                                                                                                                 | evision, bulb and fan etc)                                          | 13,900                  |                   | 13,900         |
| Cash in hand                                                                                                                                                          |                                                                     |                         |                   |                |
|                                                                                                                                                                       |                                                                     | 5,120                   |                   | 5,120          |
| Debtors (Since March, 2016 to at present                                                                                                                              | ent)                                                                |                         |                   |                |
|                                                                                                                                                                       |                                                                     | 2,430                   |                   | 2,430          |
| Decoration (fixture and fittings)                                                                                                                                     |                                                                     |                         |                   |                |
|                                                                                                                                                                       |                                                                     | 46,000                  |                   | 46,000         |
| Total Ca                                                                                                                                                              | pital                                                               | 323,000                 | 200,000           | 523,000        |