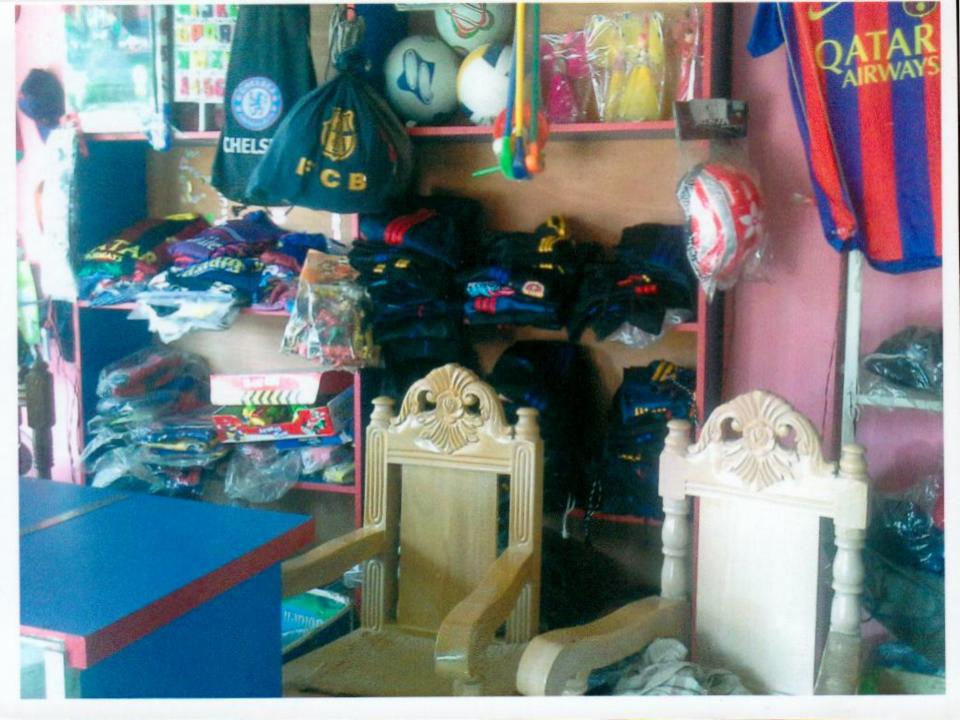

### PRESENT & PROPOSED INVESTMENT BREAKDOWN

| Particu                                                                                                                                                               | lars                                                                | Existing Business (BDT) | Proposed<br>(BDT) | Total<br>(BDT) |
|-----------------------------------------------------------------------------------------------------------------------------------------------------------------------|---------------------------------------------------------------------|-------------------------|-------------------|----------------|
| Existing                                                                                                                                                              | Proposed                                                            | (661)                   |                   |                |
| Investment in products (football, caron board, bat, ball, toys, trophy, jersey, trouser, stamp, net, watch, sun glass and different types of playing accessories etc) | Investment in products (different types of playing accessories etc) | 255,550                 | 200,000           | 455,550        |
| Investment in Equipments & Tools (tel                                                                                                                                 | evision, bulb and fan etc)                                          | 13,900                  |                   | 13,900         |
| Cash in hand                                                                                                                                                          |                                                                     |                         |                   |                |
|                                                                                                                                                                       |                                                                     | 5,120                   |                   | 5,120          |
| Debtors (Since March, 2016 to at present                                                                                                                              | ent)                                                                |                         |                   |                |
|                                                                                                                                                                       |                                                                     | 2,430                   |                   | 2,430          |
| Decoration (fixture and fittings)                                                                                                                                     |                                                                     |                         |                   |                |
|                                                                                                                                                                       |                                                                     | 46,000                  |                   | 46,000         |
| Total Ca                                                                                                                                                              | pital                                                               | 323,000                 | 200,000           | 523,000        |