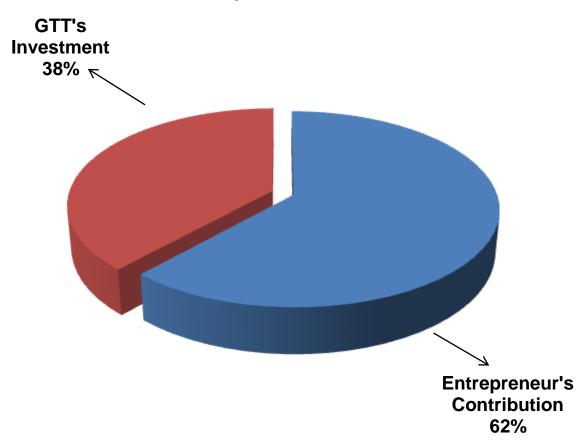

# SOURCE OF FINANCE

- Entrepreneur's Contribution BDT 323,000
- GTT's Investment BDT 200,000
- Total Capital BDT 523,000