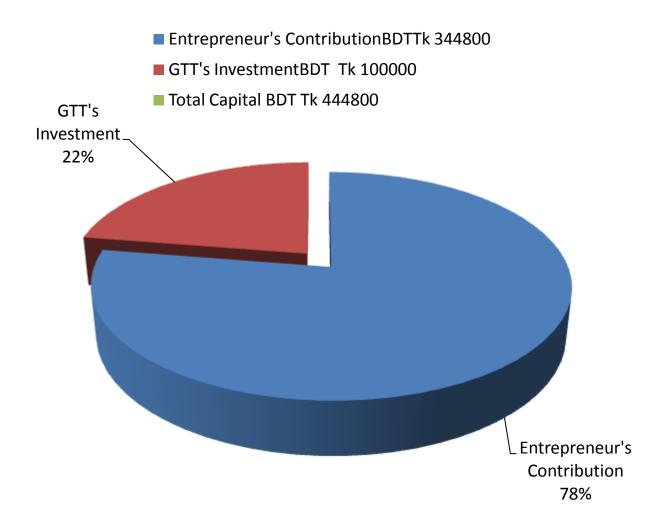

### PRESENT & PROPOSED INVESTMENT BREAKDOWN

| Particul                                                                                                        | Existing<br>Business<br>(BDT)                         | Proposed<br>(BDT) | Total<br>(BDT) |          |
|-----------------------------------------------------------------------------------------------------------------|-------------------------------------------------------|-------------------|----------------|----------|
| Existing                                                                                                        | Proposed                                              |                   |                |          |
| Investment in products (different types of furniture- bed, sofa, dinning table, almira and dressing table etc.) | Investment in products (different types of wood etc.) | 226,000           | 100,000        | 326,000  |
| Investment in Machineries, Equipment bulb and fan etc.)                                                         | 22,600                                                |                   | 22,600         |          |
| Cash in hand                                                                                                    |                                                       | 15,000            |                | 15,000   |
| Advance for shop                                                                                                |                                                       | 30,000            |                | 30,000   |
| Decoration (fixture and fittings)                                                                               |                                                       | 8,200             |                | 8,200    |
| Debtors (Since February, 2016 to at pr                                                                          | esent)                                                | 61,000            |                | 61,000   |
| Creditor (Since January, 2016 at presen                                                                         | nt)                                                   | (18,000)          |                | (18,000) |
| Total Ca                                                                                                        | pital                                                 | 344,800           | 100,000        | 444,800  |