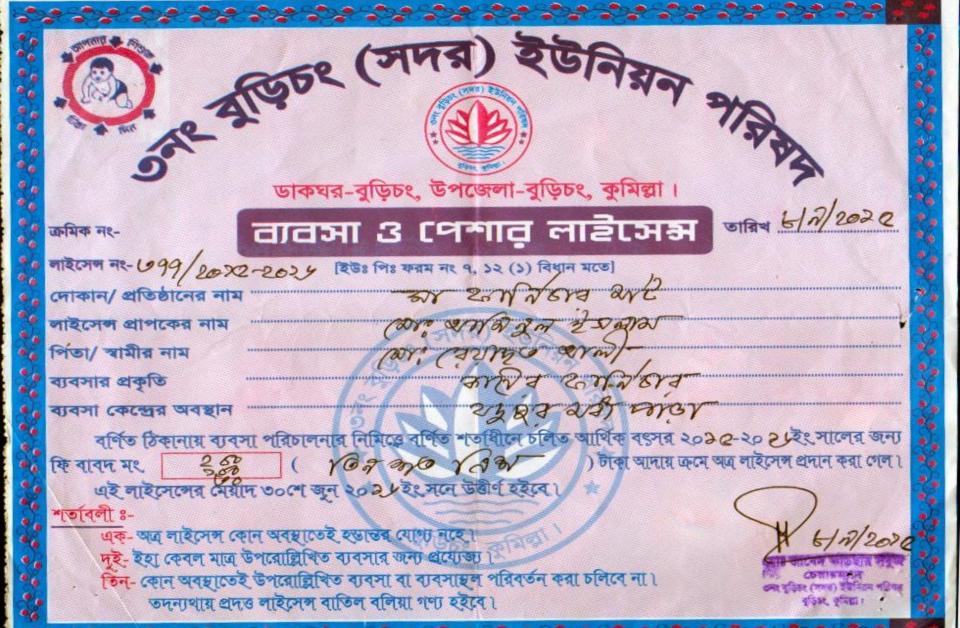

## PROPOSED NOBIN UDYOKTA BUSINESS INFO

| Business Name                                                       | :   | Ma Furniture Mart                                                                     |
|---------------------------------------------------------------------|-----|---------------------------------------------------------------------------------------|
| Address/ Location                                                   | :   | Sadupur bazar, comilla                                                                |
| Total Investment in BDT                                             | • • | Tk. 4,44,800                                                                          |
| Financing                                                           | ••• | Self Tk. 3,44,800 (from existing business) Required Investment Tk.100,000 (as equity) |
| Present salary/drawings from business                               | :   | Taka 12,000 (Twelve thousand)                                                         |
| Proposed Salary (estimates)                                         | ••• | Taka 13,000 (Thirty thousand)                                                         |
| Proposed Business Implementation Plan (i) % of present gross profit |     | On products 200/                                                                      |
| margin                                                              | :   | On products 38%.                                                                      |
| (ii) Estimated % of proposed gross profit margin                    | :   | On products 38%.                                                                      |
| (iii) In future risk mgt. plan<br>(from fire, disaster etc.)        | :   |                                                                                       |