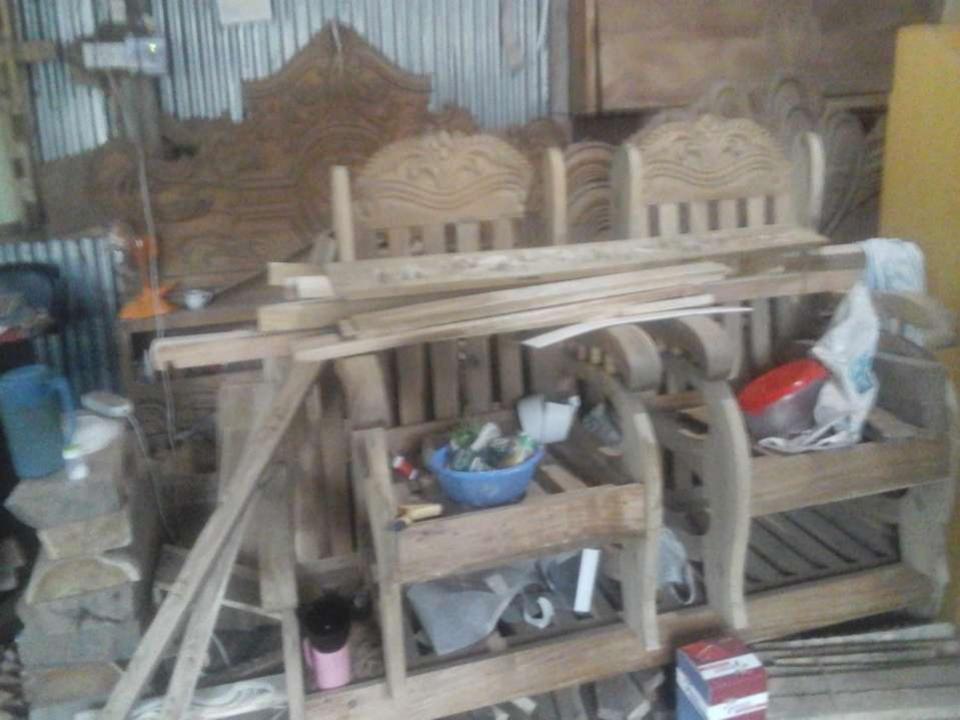

## **PROPOSED NOBIN UDYOKTA BUSINESS INFO**

| Business Name                                                | : | Famous Furniture mart                                                                    |
|--------------------------------------------------------------|---|------------------------------------------------------------------------------------------|
| Address/ Location                                            | : | Rammohon west Bazar.                                                                     |
| Total Investment in BDT                                      | : | Tk. 816,000                                                                              |
| Financing                                                    | : | Self Tk. 616,000 (from existing business)<br>Required Investment Tk. 200,000 (as equity) |
| Present salary/drawings from business                        | : | BDT 6,000 (Six thousand)                                                                 |
| Proposed Salary                                              | : | BDT 7,000 (Seven thousand)                                                               |
| Proposed Business<br>Implementation Plan                     |   |                                                                                          |
| (i) % of present gross profit margin                         | : | On products 20%                                                                          |
| (ii) Estimated % of proposed gross profit margin             | : | On products 20%                                                                          |
| (iii) In future risk mgt. plan<br>(from fire, disaster etc.) | : |                                                                                          |

| Particulars                                                                                                                         | 5                                                                                                                          | Existing<br>Business | Proposed | Total    |
|-------------------------------------------------------------------------------------------------------------------------------------|----------------------------------------------------------------------------------------------------------------------------|----------------------|----------|----------|
| Existing                                                                                                                            | Proposed                                                                                                                   | (BDT)                | (BDT)    | (BDT)    |
| Investment in products (Different types<br>of Furniture & wood- Mahogany, rain<br>tree, jackfruit, mango and kadamera<br>wood etc.) | Investment in products<br>(Different types of wood-<br>Mahogany, rain tree,<br>jackfruit, mango and<br>kadamera wood etc.) | 574,235              | 200,000  | 774,235  |
| nvestment in equipment (Scalar machine, fan, light etc.)                                                                            |                                                                                                                            | 9,600                | -        | 9,600    |
| Cash in hand                                                                                                                        |                                                                                                                            | 2,440                | _        | 2,440    |
| Debtors (Since February, 2016 to at pre                                                                                             | esent)                                                                                                                     | 45,000               | -        | 45,000   |
| Advance in Shop                                                                                                                     |                                                                                                                            | 100,000              |          | 100,000  |
| Creditors (Since March, 2016 to at pres                                                                                             | ent)                                                                                                                       | (20,875)             | -        | (20,875) |
| Decoration (fixture and fittings)                                                                                                   |                                                                                                                            | 5,600                | -        | 5,600    |
| Total Capita                                                                                                                        | al                                                                                                                         | 716,000              | 200,000  | 916,000  |