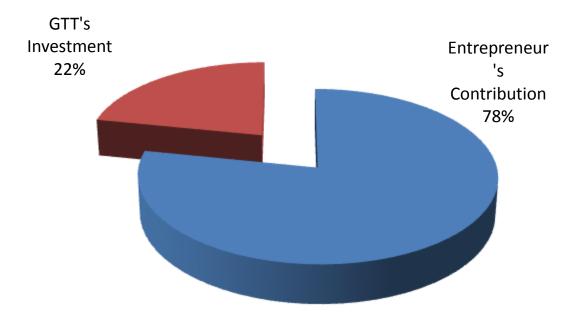

| Particulars                                                                                                                         | 5                                                                                                                          | Existing<br>Business | Proposed | Total    |
|-------------------------------------------------------------------------------------------------------------------------------------|----------------------------------------------------------------------------------------------------------------------------|----------------------|----------|----------|
| Existing                                                                                                                            | Proposed                                                                                                                   | (BDT)                | (BDT)    | (BDT)    |
| Investment in products (Different types<br>of Furniture & wood- Mahogany, rain<br>tree, jackfruit, mango and kadamera<br>wood etc.) | Investment in products<br>(Different types of wood-<br>Mahogany, rain tree,<br>jackfruit, mango and<br>kadamera wood etc.) | 574,235              | 200,000  | 774,235  |
| nvestment in equipment (Scalar machine, fan, light etc.)                                                                            |                                                                                                                            | 9,600                | -        | 9,600    |
| Cash in hand                                                                                                                        |                                                                                                                            | 2,440                | _        | 2,440    |
| Debtors (Since February, 2016 to at pre                                                                                             | esent)                                                                                                                     | 45,000               | -        | 45,000   |
| Advance in Shop                                                                                                                     |                                                                                                                            | 100,000              |          | 100,000  |
| Creditors (Since March, 2016 to at pres                                                                                             | ent)                                                                                                                       | (20,875)             | -        | (20,875) |
| Decoration (fixture and fittings)                                                                                                   |                                                                                                                            | 5,600                | -        | 5,600    |
| Total Capita                                                                                                                        | al                                                                                                                         | 716,000              | 200,000  | 916,000  |

- Entrepreneur's Contribution BDT 716,000
- GTT's Investment BDT 200,000
- Total Capital BDT 916,000