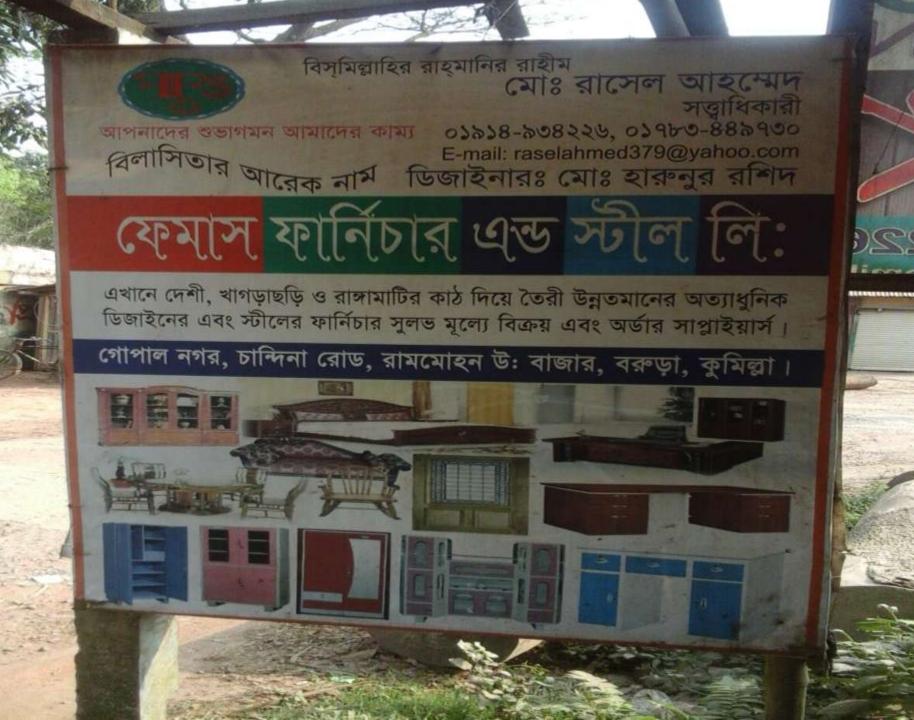

Proposed NU Business Name : Famous Furniture mart Business Category: General Retail & Wholesale

Project Identified by: Md.Abdul Baki.Officer,Chandina Unit,Comilla. Business Proposal Prepared by:Md Mahbubur Rahman Bhuiyan.

## **PROPOSED NOBIN UDYOKTA BUSINESS INFO**

| Business Name                                                | : | Famous Furniture mart                                                                    |
|--------------------------------------------------------------|---|------------------------------------------------------------------------------------------|
| Address/ Location                                            | : | Rammohon west Bazar.                                                                     |
| Total Investment in BDT                                      | : | Tk. 816,000                                                                              |
| Financing                                                    | : | Self Tk. 616,000 (from existing business)<br>Required Investment Tk. 200,000 (as equity) |
| Present salary/drawings from business                        | : | BDT 6,000 (Six thousand)                                                                 |
| Proposed Salary                                              | : | BDT 7,000 (Seven thousand)                                                               |
| Proposed Business<br>Implementation Plan                     |   |                                                                                          |
| (i) % of present gross profit margin                         | : | On products 20%                                                                          |
| (ii) Estimated % of proposed gross profit margin             | : | On products 20%                                                                          |
| (iii) In future risk mgt. plan<br>(from fire, disaster etc.) | : |                                                                                          |

| Particulars                                                                                                                         | 5                                                                                                                          | Existing<br>Business | Proposed | Total    |
|-------------------------------------------------------------------------------------------------------------------------------------|----------------------------------------------------------------------------------------------------------------------------|----------------------|----------|----------|
| Existing                                                                                                                            | Proposed                                                                                                                   | (BDT)                | (BDT)    | (BDT)    |
| Investment in products (Different types<br>of Furniture & wood- Mahogany, rain<br>tree, jackfruit, mango and kadamera<br>wood etc.) | Investment in products<br>(Different types of wood-<br>Mahogany, rain tree,<br>jackfruit, mango and<br>kadamera wood etc.) | 574,235              | 200,000  | 774,235  |
| nvestment in equipment (Scalar machine, fan, light etc.)                                                                            |                                                                                                                            | 9,600                | -        | 9,600    |
| Cash in hand                                                                                                                        |                                                                                                                            | 2,440                | _        | 2,440    |
| Debtors (Since February, 2016 to at pre                                                                                             | esent)                                                                                                                     | 45,000               | -        | 45,000   |
| Advance in Shop                                                                                                                     |                                                                                                                            | 100,000              |          | 100,000  |
| Creditors (Since March, 2016 to at pres                                                                                             | ent)                                                                                                                       | (20,875)             | -        | (20,875) |
| Decoration (fixture and fittings)                                                                                                   |                                                                                                                            | 5,600                | -        | 5,600    |
| Total Capita                                                                                                                        | al                                                                                                                         | 716,000              | 200,000  | 916,000  |