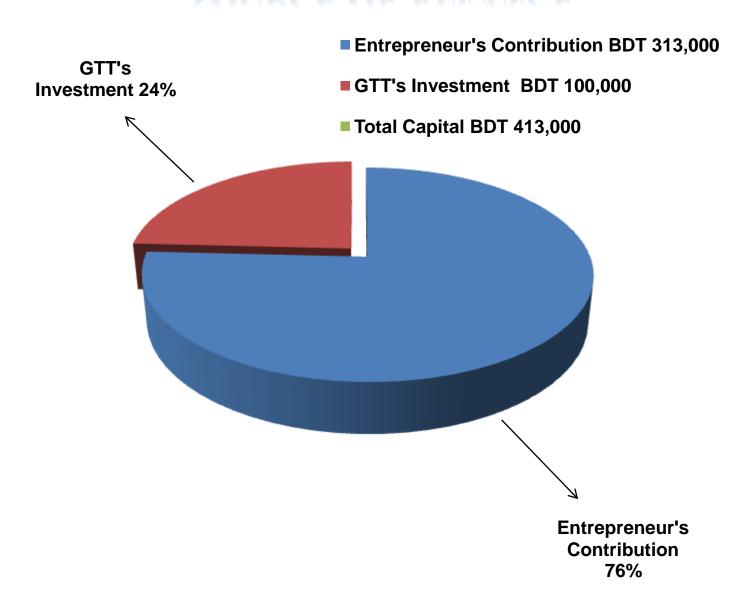

### PRESENT & PROPOSED INVESTMENT BREAKDOWN

| Particul                                                                                                                                    |                                                                                            | Proposed | Total<br>(BDT) |          |  |
|---------------------------------------------------------------------------------------------------------------------------------------------|--------------------------------------------------------------------------------------------|----------|----------------|----------|--|
| Existing                                                                                                                                    | Proposed                                                                                   | (BDT)    | (BDT)          |          |  |
| Investment in products (Steel furniture-Show Case, box, Dressing table, wardrobe, pertex furniture, dram, dining table, plastic chair etc.) | Investment in products (Pertex board, Steel, RFL Furniture and others wood furniture etc.) | 228,720  | 100,000        | 328,720  |  |
| Investment in equipment (Drill                                                                                                              | machine, Cutting machine,                                                                  |          |                |          |  |
| fan, light etc.)                                                                                                                            |                                                                                            | 1,500    |                | 1,500    |  |
| Cash in hand                                                                                                                                |                                                                                            |          |                |          |  |
|                                                                                                                                             |                                                                                            | 18,280   |                | 18,280   |  |
| Debtors (Since February, 2016                                                                                                               | to at Present)                                                                             |          |                |          |  |
|                                                                                                                                             |                                                                                            | 24,000   |                | 24,000   |  |
| Creditors (Since February, 201                                                                                                              | 6 to at Present)                                                                           |          |                |          |  |
|                                                                                                                                             |                                                                                            | (26,000) |                | (26,000) |  |
| Advance for Shop                                                                                                                            |                                                                                            |          |                |          |  |
|                                                                                                                                             | 60,000                                                                                     |          | 60,000         |          |  |
| Decoration (Fixture & Fittings)                                                                                                             |                                                                                            |          |                |          |  |
|                                                                                                                                             |                                                                                            | 6,500    |                | 6,500    |  |
| Total Capital                                                                                                                               | 313,000                                                                                    | 100,000  | 413,000        |          |  |