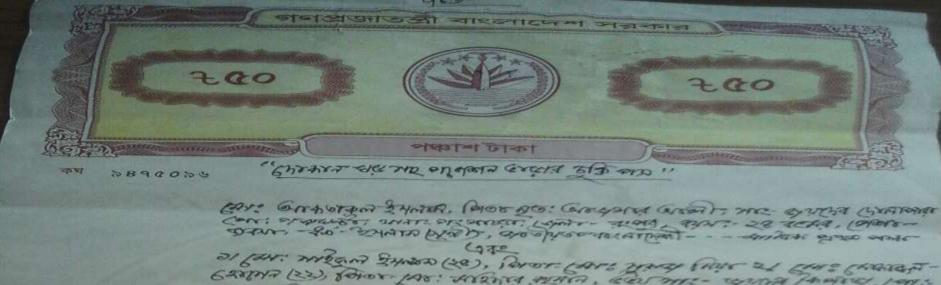

#### প্রসাত্তা, রংশুর জন্ম সন্দ

্রিলি ৯, জন্ম ও মুত্র নিবল্পন (ইউনিচন পরিষ্ণন) বিশিষ্ণনা, ২০০৬) (জন্ম নিব্যাল বহি হউতে উক্ত)

নিবজন বহিনত [২]

নিবলনের ভারিখ: ০১-০৮-২০১০

সমদ ইসুরে ডারিখ: ২২-১২-২০০৬

নাম: মোঃ সাইফুল ইসলাম

कन्त काश्वितः २०-०२-२७७४

দশই জানুয়ারি উনিশ শত পঁচানকাই

অল্ট ছান: আমঃ জয়দেব ডাকঃ গ্রুঘণ্টা -৫৪১০

छभटका। शश्माठका दक्षनाः तश्मत

পিতার নাম: মোঃ মোজাফফার হোনেন

মাভার নাম: মোছাঃ নুরক্রাহার বেগম

ছারী ঠিকানা: আমঃ জয়দেব ডাকঃ গ্রহণ্টা -৫৪১০ উপজেলাঃ গংগাচড়া জেলাঃ নংপুর